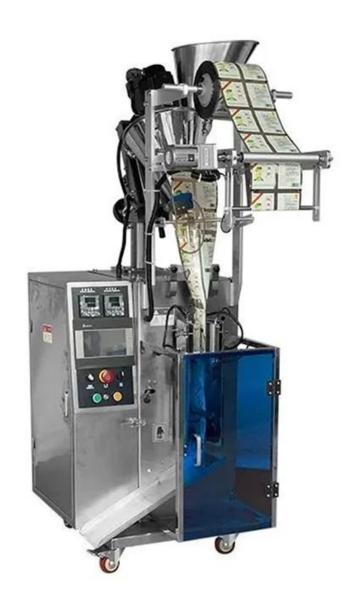

# Automatic Vertical Small Pouch Sachets Dry Probiotics Nutrition Powder Filling Packing Machine

#### Main Features

- 1. Automatically complete all tasks such as measurement, bag making, filling, sealing, batch number printing, cutting and counting.
- 2. Automatic slitting film system, multi-line row and bag sealing at the same time.
- 3. Servo film running system, pneumatic control for horizontal sealing, accurate positioning, remarkable performance and beautiful packaging.
- 4. The dual light source photoelectric detection system is stable and reliable to ensure the integrity of the packaging bag.
- 5. Intelligent PLC control system, stable operation of the machine, convenient and fast operation.
- 6. A variety of automatic alarm protection functions can effectively reduce the loss of materials and ensure work safety.
- 7. Use touch screen to set parameters and support multiple languages.

# **Product Specification**

| Model              | JYT-200C                |
|--------------------|-------------------------|
| Interface Material | 304 stainless steel     |
| Packing Speed      | 40-60 bags/ min         |
| Bag Length         | 30-180 mm               |
| Bag Width          | 15-100 mm               |
| Machine Size       | (L)640*(W)700*(H)1580mm |
| Machine Weight     | 300kgs                  |
| Machine Power      | 220V, 50Hz, 1.2KW       |