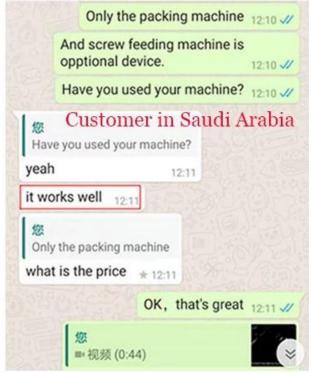

| Model              | JYT-200C                |
|--------------------|-------------------------|
| Interface Material | 304 stainless steel     |
| Packing Speed      | 40-60 bags/ min         |
| Bag Length         | 30-180 mm               |
| Bag Width          | 15-100 mm               |
| Machine Size       | (L)640*(W)700*(H)1580mm |
| Machine Weight     | 300kgs                  |
| Machine Power      | 220V, 50Hz, 1.2KW       |

# **Payment**

You can pay by 100% T/T, Ali-pay, 70% L/C at sight would be available for qualified bank.

# Logistics

# PACKAGING SHIPPING —



It can be shipped by terms of Ex-work, FCA,FOB,CNF,CIF by sea or by air DHL, UPS, FedEx, TNT, EMS etc $\square$ based on the buyer's forwarder or ours.

# **OUR CUSTOMERS -**















### Customer praise







### **EXHIBITION RECORD**





#### **FAQ**

#### Q1.Are you a manufacturer?

A1: (**flour automatic packing machine china factory**)Yes, we are an experienced manufacturer with our own brand and production lines.

### Q2. How about quality of products?

A2: Our technicians and QC teams test the products one by one using aging line, professional devices and instruments to ensure the quality for all products.

#### Q3. How about price?

A3: We are a manufacturer and always offer our customers the most competitive prices.

#### Q4. How to place an order?

A4: Contact with online service, or sent email to us directly, we will reply to you with product price, specifications, packing etc. soon. Thank you.

### Q5.May I send samples to you testing?

A5: Yes! You are welcome to send us your p