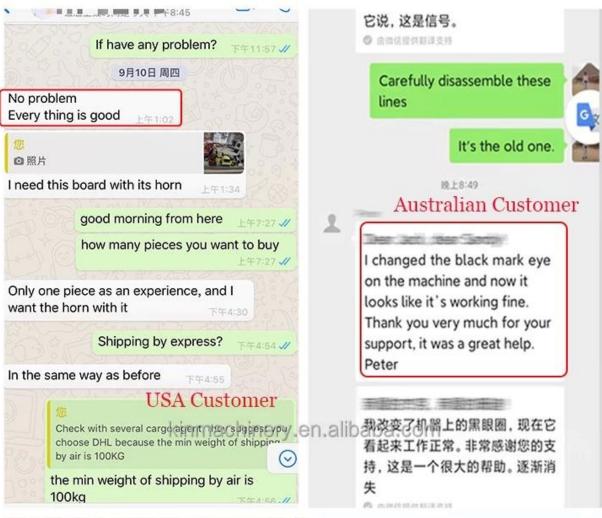

| Model              | JYT-200C                |
|--------------------|-------------------------|
| Interface Material | 304 stainless steel     |
| Packing Speed      | 40-60 bags/ min         |
| Bag Length         | 30-180 mm               |
| Bag Width          | 15-100 mm               |
| Machine Size       | (L)640*(W)700*(H)1580mm |
| Machine Weight     | 300kgs                  |
| Machine Power      | 220V, 50Hz, 1.2KW       |

# **Payment**

You can pay by 100% T/T, Ali-pay, 70% L/C at sight would be available for qualified bank.

# Logistics

# PACKAGING SHIPPING —



It can be shipped by terms of Ex-work, FCA,FOB,CNF,CIF by sea or by air DHL, UPS, FedEx, TNT, EMS etc $\square$ based on the buyer's forwarder or ours.

# **OUR CUSTOMERS -**















### Customer praise







### **EXHIBITION RECORD**





#### **FAQ**

#### Q1.Are you a manufacturer?

A1: (**flour automatic packing machine china factory**)Yes, we are an experienced manufacturer with our own brand and production lines.

### Q2. How about quality of products?

A2: Our technicians and QC teams test the products one by one using aging line, professional devices and instruments to ensure the quality for all products.

#### Q3. How about price?

A3: We are a manufacturer and always offer our customers the most competitive prices.

#### Q4. How to place an order?

A4: Contact with online service, or sent email to us directly, we will reply to you with product price, specifications, packing etc. soon. Thank you.

### Q5.May I send samples to you testing?

A5: Yes! You are welcome to send us your