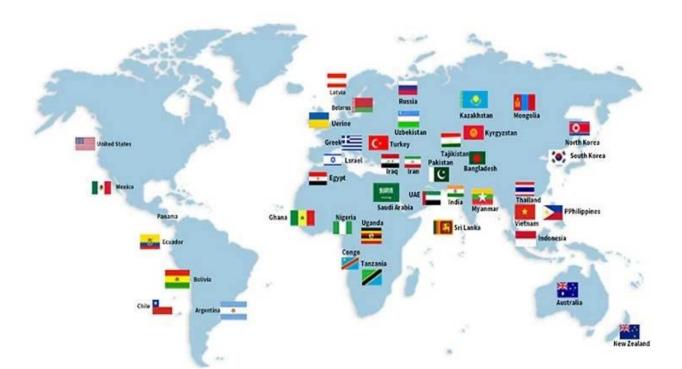

Product Specification**

| Model              | JYT-200C                |
|--------------------|-------------------------|
| Interface Material | 304 stainless steel     |
| Packing Speed      | 40-60 bags/ min         |
| Bag Length         | 30-180 mm               |
| Bag Width          | 15-100 mm               |
| Machine Size       | (L)640*(W)700*(H)1580mm |
| Machine Weight     | 300kgs                  |
| Machine Power      | 220V, 50Hz, 1.2KW       |

# **Payment**

You can pay by 100% T/T, Ali-pay, 70% L/C at sight would be available for qualified bank.

# Logistics

# PACKAGING SHIPPING —



It can be shipped by terms of Ex-work, FCA,FOB,CNF,CIF by sea or by air DHL, UPS, FedEx, TNT, EMS etc $\square$ based on the buyer's forwarder or ours.

# **OUR CUSTOMERS -**















### Customer praise







### **EXHIBITION RECORD**





#### **FAQ**

#### Q1.Are you a manufacturer?

A1: (**flour automatic packing machine china factory**)Yes, we are an experienced manufacturer with our own brand and production lines.

### Q2. How about quality of products?

A2: Our technicians and QC teams test the products one by one using aging line, professional devices and instruments to ensure the quality for all products.

#### Q3. How about price?

A3: We are a manufacturer and always offer our customers the most competitive prices.

#### Q4. How to place an order?

A4: Contact with online service, or sent email to us directly, we will reply to you with product price, specifications, packing etc. soon. Thank you.

### Q5.May I send samples to you testing?

A5: Yes! You are