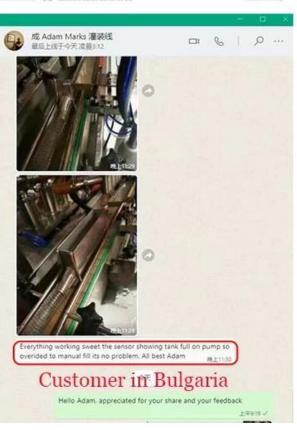

Model              | JYT-200C                |
|--------------------|-------------------------|
| Interface Material | 304 stainless steel     |
| Packing Speed      | 40-60 bags/ min         |
| Bag Length         | 30-180 mm               |
| Bag Width          | 15-100 mm               |
| Machine Size       | (L)640*(W)700*(H)1580mm |
| Machine Weight     | 300kgs                  |
| Machine Power      | 220V, 50Hz, 1.2KW       |

# **Payment**

You can pay by 100% T/T, Ali-pay, 70% L/C at sight would be available for qualified bank.

# Logistics

# PACKAGING SHIPPING —



It can be shipped by terms of Ex-work, FCA,FOB,CNF,CIF by sea or by air DHL, UPS, FedEx, TNT, EMS etc $\square$ based on the buyer's forwarder or ours.

# **OUR CUSTOMERS -**















### Customer praise







### **EXHIBITION RECORD**





#### **FAQ**

#### Q1.Are you a manufacturer?

A1: (**flour automatic packing machine china factory**)Yes, we are an experienced manufacturer with our own brand and production lines.

### Q2. How about quality of products?

A2: Our technicians and QC teams test the products one by one using aging line, professional devices and instruments to ensure the quality for all products.

#### Q3. How about price?

A3: We are a manufacturer and always offer our customers the most competitive prices.

#### Q4. How to place an order?

A4: Contact with online service, or sent email to us directly, we will reply to you with product price, specifications, packing etc. soon. Thank you.

### Q5.May I send samples to you testing?

A5: Yes! You are welcome to send us your pro