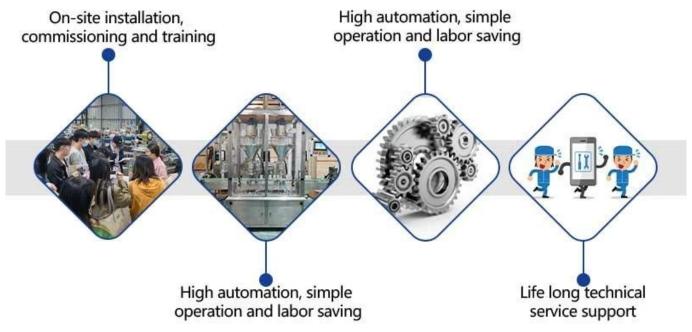

# —— OUR ADVANTAGE ——

#### Main Features

- 1. Automatically complete all tasks such as measurement, bag making, filling, sealing, batch number printing, cutting and counting.
- 2. Automatic slitting film system, multi-line row and bag sealing at the same time.
- 3. Servo film running system, pneumatic control for horizontal sealing, accurate positioning, remarkable performance and beautiful packaging.
- 4. The dual light source photoelectric detection system is stable and reliable to ensure the integrity of the packaging bag.
- 5. Intelligent PLC control system, stable operation of the machine, convenient and fast operation.
- 6. A variety of automatic alarm protection functions can effectively reduce the loss of materials and ensure work safety.
- 7. Use touch screen to set parameters and support multiple languages.