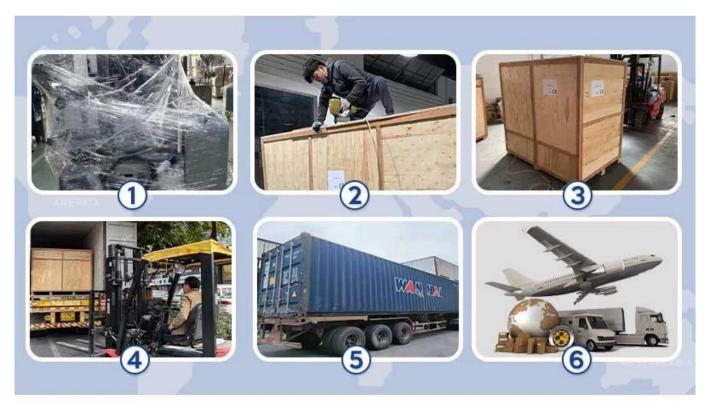

# Logistics

# PACKAGING SHIPPING —

It can be shipped by terms of Ex-work, FCA,FOB,CNF,CIF by sea or by air DHL, UPS, FedEx, TNT, EMS etc $\square$ based on the buyer's forwarder or ours.