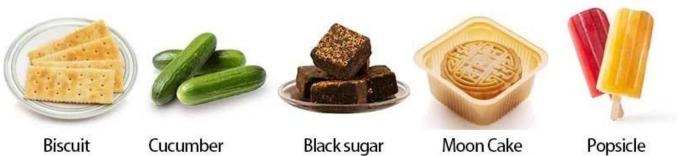

# **Product Detail**









**Product Sample** 

# PACKING 1 **PUNCHING**









**PUNCHING PACKING 3** 







## **Product Advantages**

#### Main Features

- 1. UNew design, bright appearance, more reasonable structure, more advanced technology.
- 2. Imported PLC full computer control system, color touch screen, easy to operate, intuitive and efficient.
- 3. A variety of automatic alarm functions to minimize loss.
- 4. Imported servo film transport system, imported color code sensor, accurate positioning, superior machine performance, beautiful packaging.
- 5. Fully automatic feeding, metering, filling and sealing, printing date, conveying and discharging the whole process.
- 6. High measurement accuracy and efficiency.

- 7. Suitable for customers who require high cost performance, wide range of materials and no special requirements on packaging.
- 8. The packing is fine and the sealing is fir