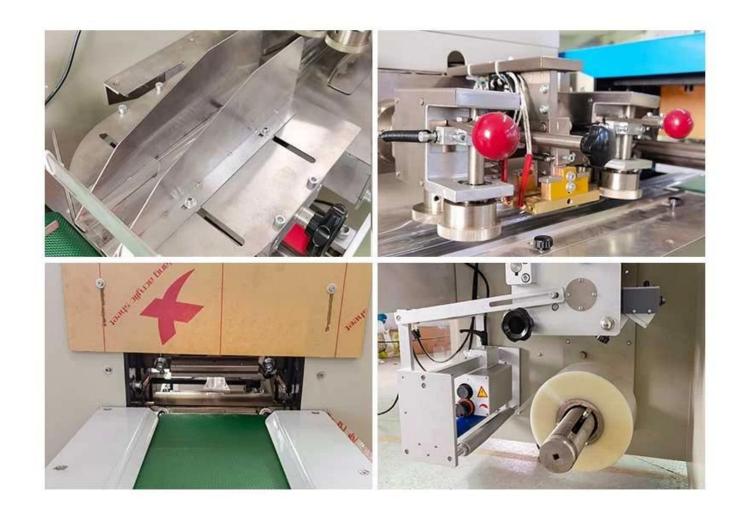

#### Main Features

- 1. UNew design, bright appearance, more reasonable structure, more advanced technology.
- 2. Imported PLC full computer control system, color touch screen, easy to operate, intuitive and efficient.
- 3. A variety of automatic alarm functions to minimize loss.
- 4. Imported servo film transport system, imported color code sensor, accurate positioning, superior machine performance, beautiful packaging.
- 5. Fully automatic feeding, metering, filling and sealing, printing date, conveying and discharging the whole process.
- 6. High measurement accuracy and efficiency.

- 7. Suitable for customers who require high cost performance, wide range of materials and no special requirements on packaging.
- 8. The packing is fine and the sealing is firm.