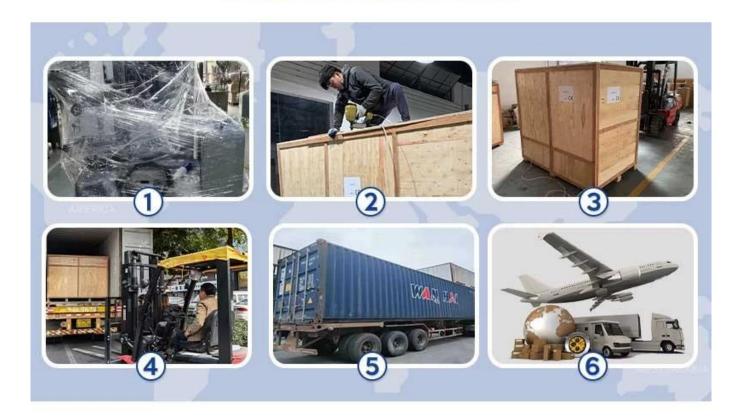

# PACKAGING SHIPPING

It can be shipped by terms of Ex-work, FCA,FOB,CNF,CIF by sea or by air DHL, UPS, FedEx, TNT, EMS etc∏based on the buyer's forwarder or ours.