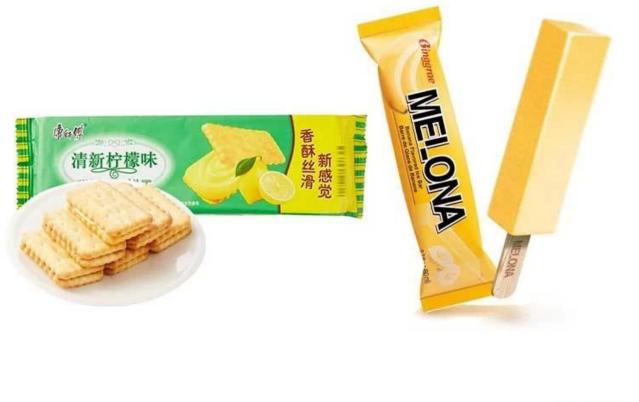

# **Product Detail**









**Product Sample** 

# PACKING 1 **PUNCHING**









**PUNCHING PACKING 3** 







## **Product Advantages**

#### Main Features

- 1. UNew design, bright appearance, more reasonable structure, more advanced technology.
- 2. Imported PLC full computer control system, color touch screen, easy to operate, intuitive and efficient.
- 3. A variety of automatic alarm functions to minimize loss.
- 4. Imported servo film transport system, imported color code sensor, accurate positioning, superior machine performance, beautiful packaging.
- 5. Fully automatic feeding, metering, filling and sealing, printing date, conveying and discharging the whole process.
- 6. High measurement accuracy and efficiency.

- 7. Suitable for customers who require high cost performance, wide range of materials and no special requirements on packaging.
- 8. The packing is fine and the sealing is f