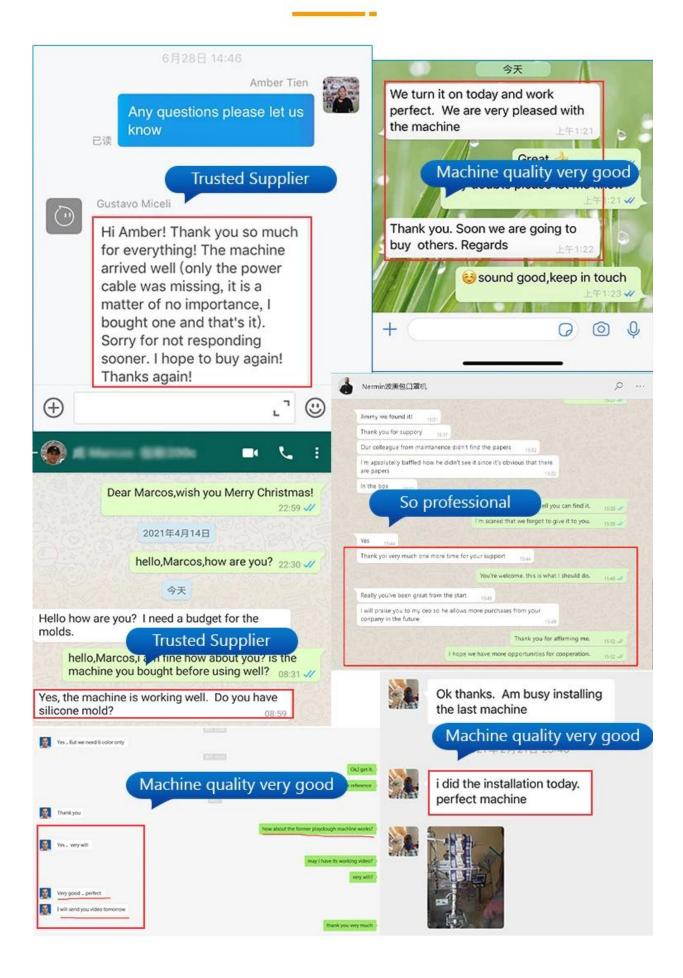

: weighing machines, filling machines, sorting machines, boxing machines and other equipment) to form a complete set of assembly line.





» With different equipment, you can choose a variety of packaging types



Cartoning machine



Vertical cartoning machine







Can be customized and adjustedto suit various box sizes and dimensions







Neatly transport products into boxes



There are three tongue closing plates on the connecting plate, so that the whole box sealing action can be divided into three steps, that is, bending, inserting the tongue, and sealing.







Stably complete the pushing action of the material and the manual.







### HEAT SHRINK PACKAGING MACHINE



## ABOUT US





VERTICAL WORKSHOP



LARGE VERTICAL WORKSHOP



CARTONING MACHINE WORKSHOP

#### ABOUT US



# CUSTOMER WITNESS













### OEM COOPERATION PROCEDURE





INTO PRODUCTION



**FOLLOW PROGRESS** 



FILM TESTING VIDEO TO ACCEPTANCE CHECK



### ABOUT PACKAGING





#### FAQ

Q1.Are you a manufacturer? A1: Yes, we are an experienced manufacturer with our own brand and

production lines, welcome to visit our factory at your convenient time.

Q2.How about quality of products? A2: Our technicians and QC teams test the products one by one using aging line, professional devices and instruments to ensure the quality for all products.

Q3.How about price? A3: We are a manufacturer and always offer our customers the most competitive prices.

Q4.How to place an order? A4: Contact with online service, or sent email to us directly, we will reply to you with product price, specifications