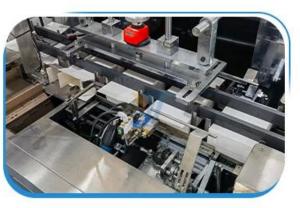

There are three tongue closing plates on the connecting plate, so that the whole box sealing action can be divided into three steps, that is, bending, inserting the tongue, and sealing.

Stably complete the pushing action of the material and the manual.