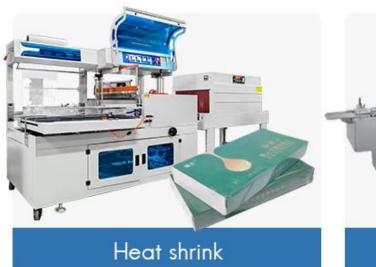

|
| Voltage        | 1.5KW                                                                                           |

Characteristic and Advantage

1. This machine is suitable for multi-species, multi-specification carton packaging.

2.Machine adopts PLC+HMI control system, international brand electrical component to ensure machine quality.

3. The surface is polished, the appearance is beautiful, generous and durable.

4.The equipment can be used with upstream and downstream equipment (such as: weighing machines, filling machines, sorting machines, boxing machines and other equipment) to form a complete set of assembly line.





» With different equipment, you can choose a variety of packaging types



Cartoning machine



Vertical cartoning machine







Can be customized and adjustedto suit various box sizes and dimensions







Neatly transport products into boxes



There are three tongue closing plates on the connecting plate, so that the whole box sealing action can be divided into three steps, that is, bending, inserting the tongue, and sealing.







Stably complete the pushing action of the material and the manual.







### HEAT SHRINK PACKAGING MACHINE



## ABOUT US





VERTICAL WORKSHOP



LARGE VERTICAL WORKSHOP



CARTONING MACHINE WORKSHOP

#### ABOUT US



# CUSTOMER WITNESS













### OEM COOPERATION PROCEDURE





INTO PRODUCTION



**FOLLOW PROGRESS** 



FILM TESTING VIDEO TO ACCEPTANCE CHECK



### ABOUT PACKAGING





#### FAQ

Q1.Are you a manufacturer? A1: Yes, we are an experienced manufacturer with