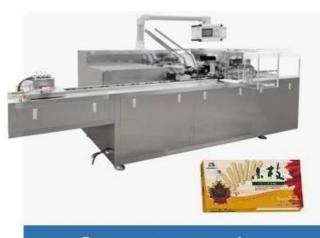

#### Automaic Box Bottom Opening Box Cartoning Machine Corrugated Carton Box Making Machine

### APPLICATION

Customize the shape of the required box according to your needs

The equipment integrates light, gas and electricity in one, adopts PLC operating system, and is suitable for paper box with hot melt adhesive effect. For example, the packing of large objects such as ceiling lights. Can save manpower better!

Characteristic and Advantage

1. This machine is suitable for multi-species, multi-specification carton packaging.

2.Machine adopts PLC+HMI control system, international brand electrical component to ensure machine quality.

3. The surface is polished, the appearance is beautiful, generous and durable.

4.The equipment can be used with upstream and downstream equipment (such as: weighing machines, filling machines, sorting machines, boxing machines and other equipment) to form a complete set of assembly line.