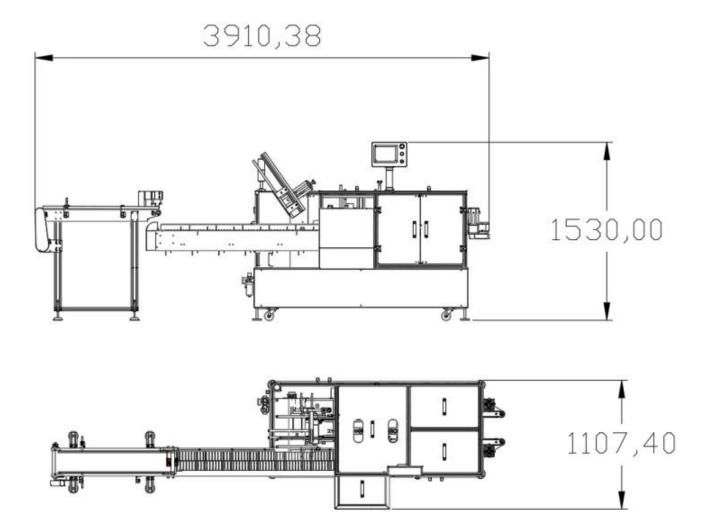

| Packing speed  | 30-40boxs/min                                                                                   |
|----------------|-------------------------------------------------------------------------------------------------|
|                | $300 \text{ g/m2} \leq \text{Most suitable for paper: } 350 \text{ g/m2} \leq 450 \text{ g/m2}$ |
| 1 1 1          | Carton indentation is not less than 0.4mm, with pre-folding effect [Carton size                 |
|                | range customized[]                                                                              |
| Machine size   | L3910*W1107*H1530[]mm[]                                                                         |
| Machine weight | 1.2T                                                                                            |
| Machine Power  | 380,50Hz                                                                                        |
| Voltage        | 1.5KW                                                                                           |