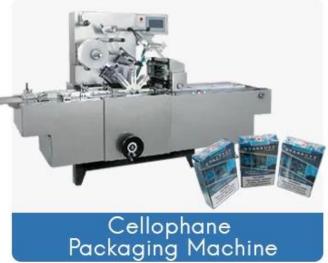

» With different equipment, you can choose a variety of packaging types

Cartoning machine

Vertical cartoning machine

Can be customized and adjustedto suit various box sizes and dimensions

Neatly transport products into boxes