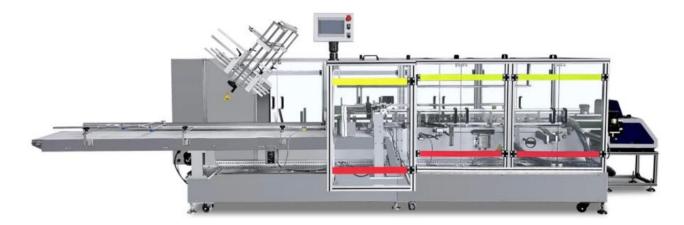

#### Automaic Box Bottom Opening Box Cartoning Machine Corrugated Carton Box Making Machine

### APPLICATION

Customize the shape of the required box according to your needs

The equipment integrates light, gas and electricity in one, adopts PLC operating system, and is suitable for paper box with hot melt adhesive effect. For example, the packing of large objects such as ceiling lights. Can save manpower better!

Characteristic and Advantage

1. This machine is suitable for multi-species, multi-specification carton packaging.

2.Machine adopts PLC+HMI control system, international brand electrical component to ensure machine quality.

3. The surface is polished, the appearance is beautiful, generous and durable.

4.The equipment can be used with upstream and downstream equipment (such as: weighing machines, filling machines, sorting machines, boxing machines and other equipment) to form a complete set of assembly line.