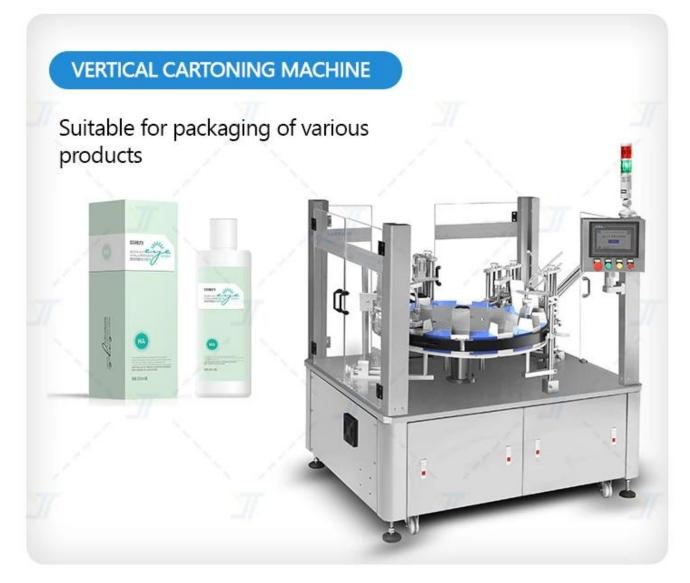

» With different equipment, you can choose a variety of packaging types

Cartoning machine

Vertical cartoning machine

Can be customized and adjustedto suit various box sizes and dimensions

Neatly transport products into boxes