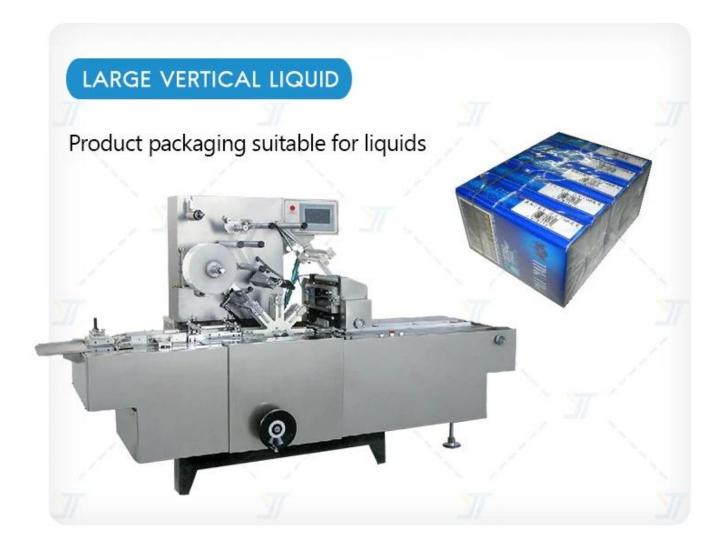

» With different equipment, you can choose a variety of packaging types

Cartoning machine

Vertical cartoning machine

Can be customized and adjustedto suit various box sizes and dimensions

Neatly transport products into boxes