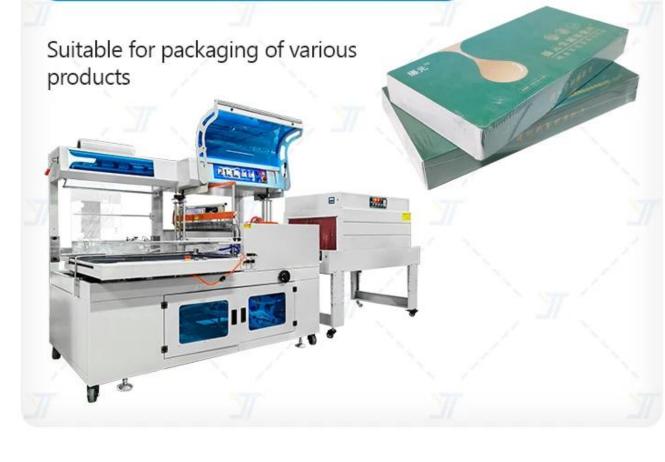

beautiful, generous and durable.

4.The equipment can be used with upstream and downstream equipment (such as: weighing machines, filling machines, sorting machines, boxing machines and other equipment) to form a complete set of assembly line.





» With different equipment, you can choose a variety of packaging types



Cartoning machine



Vertical cartoning machine







Can be customized and adjustedto suit various box sizes and dimensions







Neatly transport products into boxes



There are three tongue closing plates on the connecting plate, so that the whole box sealing action can be divided into three steps, that is, bending, inserting the tongue, and sealing.







Stably complete the pushing action of the material and the manual.







### HEAT SHRINK PACKAGING MACHINE



## ABOUT US





VERTICAL WORKSHOP



LARGE VERTICAL WORKSHOP



CARTONING MACHINE WORKSHOP

#### ABOUT US



# CUSTOMER WITNESS













### OEM COOPERATION PROCEDURE





INTO PRODUCTION



**FOLLOW PROGRESS** 



FILM TESTING VIDEO TO ACCEPTANCE CHECK



### ABOUT PACKAGING





#### FAQ

Q1.Are you a manufacturer? A1: Yes, we are an experienced manufacturer with our own brand and

production lines, welcome to visit our factory at your convenient time.

Q2.How about quality of products? A2: Our technicians and QC teams test the products one by one using aging line, professional devices and instruments to ensure the quality for all products.

Q3.How about price? A3: We are a manufacturer and always offer our customers the most competitive prices.

Q4.How to place an order? A4: Cont