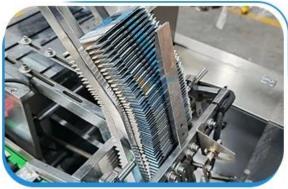

There are three tongue closing plates on the connecting plate, so that the whole box sealing action can be divided into three steps, that is, bending, inserting the tongue, and sealing.

Stably complete the pushing action of the material and the manual.