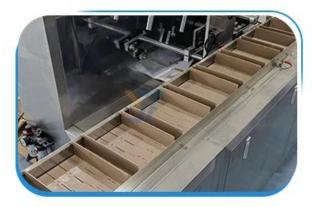

» With different equipment, you can choose a variety of packaging types

Cartoning machine

Vertical cartoning machine

Can be customized and adjustedto suit various box sizes and dimensions

Neatly transport products into boxes