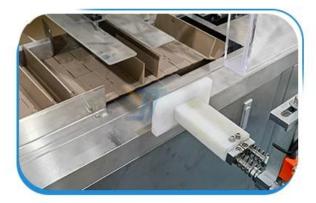

There are three tongue closing plates on the connecting plate, so that the whole box sealing action can be divided into three steps, that is, bending, inserting the tongue, and sealing.

Stably complete the pushing action of the material and the manual.