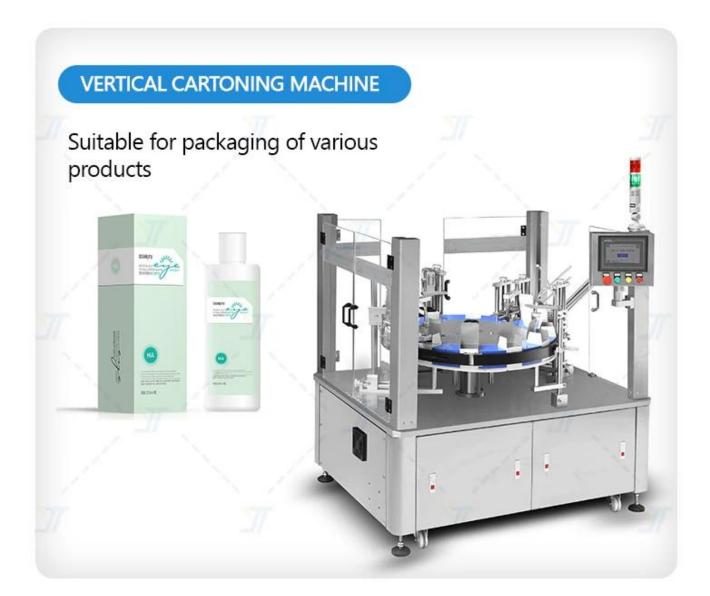

# AUTOMATIC MUL TIFUNCTIONAL CARTONING MACHINE

Automatic packaging machine

a.

## **APPLICATION**

#### Customize the shape of the required box according to your needs

It is mainly suitable for paper boxes made of corrugated paper, white board paper, gray cardboard

and other packaging materials. It is widely used in carton packaging in different industries such as

digital products, cosmetics, knitwear, food, toys, fruits, daily necessities

| Packing speed       | 50-60boxs/min                                 |
|---------------------|-----------------------------------------------|
| Carton size range : | 80-200(L)*80-160(W)*15-50(H)mm (customizable) |
| Box quality         | 300g/□                                        |
| Machine size        | 3000(L)*1400(W)*1600(H)mm                     |
| Machine weight      | 1000Kg                                        |
| Machine Power       | 380,50Hz                                      |
| Voltage             | 1.5KW                                         |

Main Features 1. Using intelligent PLC automatic control system, the machine can automatically complete

- a series of processes such as box opening, box packing, and box sealing.
- 2. An optoelectronic system monitors all machine components and if a malfunction occurs during operation, the machine automatically stops. 3. Automatically detect and reject out of stock boxes to reduce material waste. 4. If the stuff or specification lack, the paper box will stop feeding. 5. Performance is stable, touch screen setting parameters, the operation is easy and convenience.

#### MACHINE TYPE

Can be Customizable, SS304 / SS316 Material of your choice

**BASIC EDITION** 

Main machine

MAJOR EQUIPMENT

Electric eye sensor / Box device Conveyor belt / Folding device

According to customer customization, 365 days warranty

Basic version can be shipped in 15 days

Get More Information

Can be customized and adjustedto suit various box sizes and dimensions

Neatly transport products into boxes

There are three tongue closing plates on the connecting plate, so that the whole box sealing action can be divided into three steps, that is, bending, inserting the tongue, and sealing.