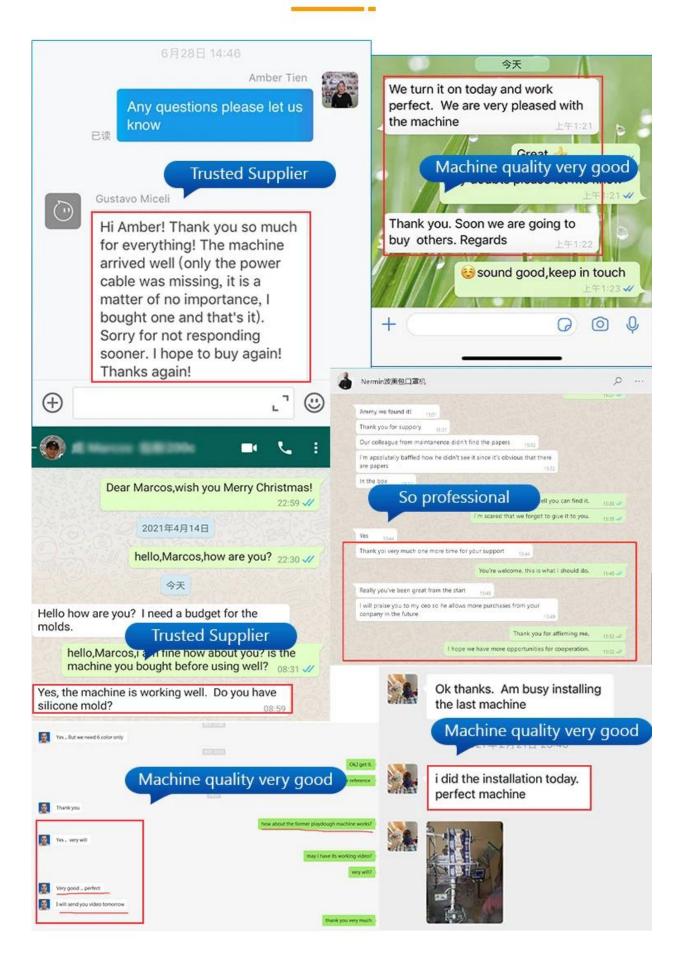

6 Material of your choice

**BASIC EDITION** 

Main machine



MAJOR EQUIPMENT

Electric eye sensor / Box device Conveyor belt / Folding device

According to customer customization, 365 days warranty

Basic version can be shipped in 15 days

Get More Information





Can be customized and adjustedto suit various box sizes and dimensions







Neatly transport products into boxes



There are three tongue closing plates on the connecting plate, so that the whole box sealing action can be divided into three steps, that is, bending, inserting the tongue, and sealing.







## **PUSHING PART**

Stably complete the pushing action of the material and the manual.







# **ABOUT US**











**VERTICAL WORKSHOP** 





LARGE VERTICAL WORKSHOP

CARTONING MACHINE WORKSHOP

#### **ABOUT US**



# **CUSTOMER WITNESS**













## **OEM COOPERATION PROCEDURE**



**PROVIDED** SPECIFIED REQUEST



**OFFER SUITABLE** SOLUTIONS



**MAKE AGREEMENT** 



INTO PRODUCTION



**FOLLOW PROGRESS** 



**FILM TESTING VIDEO TO ACCEPTANCE CHECK** 





**PACK AND SHIP** 



WIN-WIN COOPERATION

# **ABOUT PACKAGING**





## **FAQ**

production lines, welcome to visit our factory at your convenient time.

- Q2. How about quality of products? A2: Our technicians and QC teams test the products one by one using aging line, professional devices and instruments to ensure the quality for all products.
- Q3. How about price? A3: We are a manufacturer and always offer our customers the most competitive prices.
- Q4. How to place an order? A4: Contact with online service, or sent email to us direc