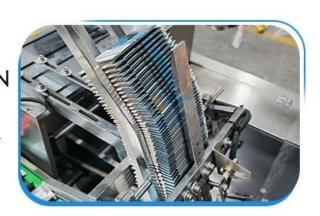

#### MACHINE TYPE

Can be Customizable, SS304 / SS316 Material of your choice

**BASIC EDITION** 

Main machine

MAJOR EQUIPMENT

Electric eye sensor / Box device Conveyor belt / Folding device

According to customer customization, 365 days warranty

Basic version can be shipped in 15 days

Get More Information

Can be customized and adjustedto suit various box sizes and dimensions

Neatly transport products into boxes

There are three tongue closing plates on the connecting plate, so that the whole box sealing action can be divided into three steps, that is, bending, inserting the tongue, and sealing.