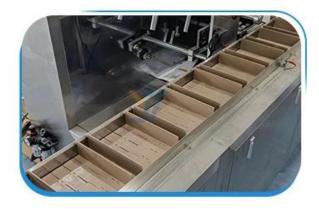

Basic version can be shipped in 15 days

Get More Information

Can be customized and adjustedto suit various box sizes and dimensions

Neatly transport products into boxes

There are three tongue closing plates on the connecting plate, so that the whole box sealing action can be divided into three steps, that is, bending, inserting the tongue, and sealing.