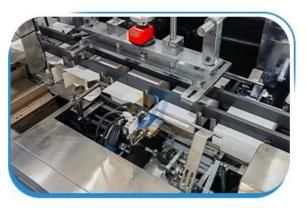

Main Features 1. Using intelligent PLC automatic control system, the machine can automatically complete

- a series of processes such as box opening, box packing, and box sealing.
- 2. An optoelectronic system monitors all machine components and if a malfunction occurs during operation, the machine automatically stops. 3. Automatically detect and reject out of stock boxes to reduce material waste. 4. If the stuff or specification lack, the paper box will stop feeding. 5. Performance is stable, touch screen setting parameters, the operation is easy and convenience.

Basic version can be shipped in 15 days

Get More Information

Can be customized and adjustedto suit various box sizes and dimensions

Neatly transport products into boxes

There are three tongue closing plates on the connecting plate, so that the whole box sealing action can be divided into three steps, that is, bending, inserting the tongue, and sealing.