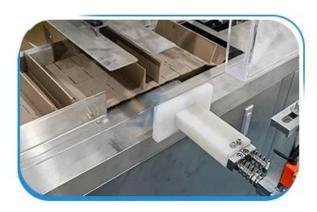

## **PUSHING PART**

Stably complete the pushing action of the material and the manual.