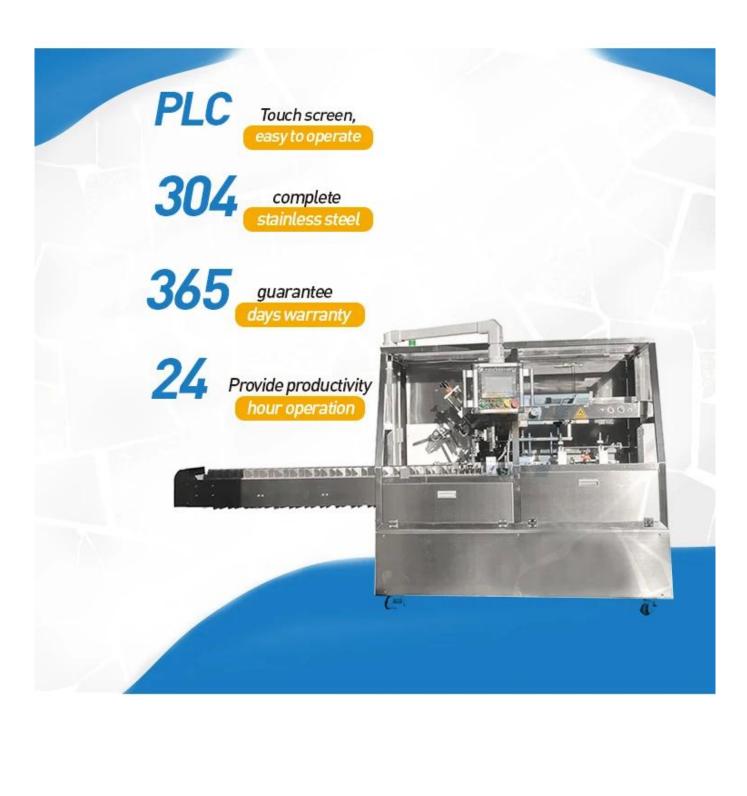

Main Features 1. Using intelligent PLC automatic control system, the machine can automatically complete

- a series of processes such as box opening, box packing, and box sealing.
- 2. An optoelectronic system monitors all machine components and if a malfunction occurs during operation, the machine automatically stops. 3. Automatically detect and reject out of stock boxes to reduce material waste. 4. If the stuff or specification lack, the paper box will stop feeding. 5. Performance is stable, touch screen setting parameters, the operation is easy and convenience.

#### MACHINE TYPE

Can be Customizable, SS304 / SS316 Material of your choice

**BASIC EDITION** 

Main machine

MAJOR EQUIPMENT

Electric eye sensor / Box device Conveyor belt / Folding device

According to customer customization, 365 days warranty

Basic version can be shipped in 15 days

Get More Information

Can be customized and adjustedto suit various box sizes and dimensions

Neatly transport products into boxes

There are three tongue closing plates on the connecting plate, so that the whole box sealing action can be divided into three steps, that is, bending, inserting the tongue, and sealing.