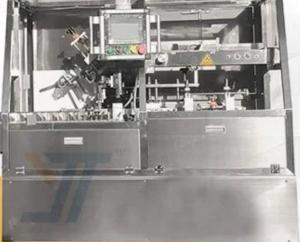

# AUTOMATIC MUL TIFUNCTIONAL CARTONING MACHINE

Automatic packaging machine

a.

Main Features 1. Using intelligent PLC automatic control system, the machine can automatically complete

- a series of processes such as box opening, box packing, and box sealing.
- 2. An optoelectronic system monitors all machine components and if a malfunction occurs during operation, the machine automatically stops. 3. Automatically detect and reject out of stock boxes to reduce material waste. 4. If the stuff or specification lack, the paper box will stop feeding. 5. Performance is stable, touch screen setting parameters, the operation is easy and convenience.

#### MACHINE TYPE

Can be Customizable, SS304 / SS316 Material of your choice

**BASIC EDITION** 

Main machine

MAJOR EQUIPMENT

Electric eye sensor / Box device Conveyor belt / Folding device

According to customer customization, 365 days warranty