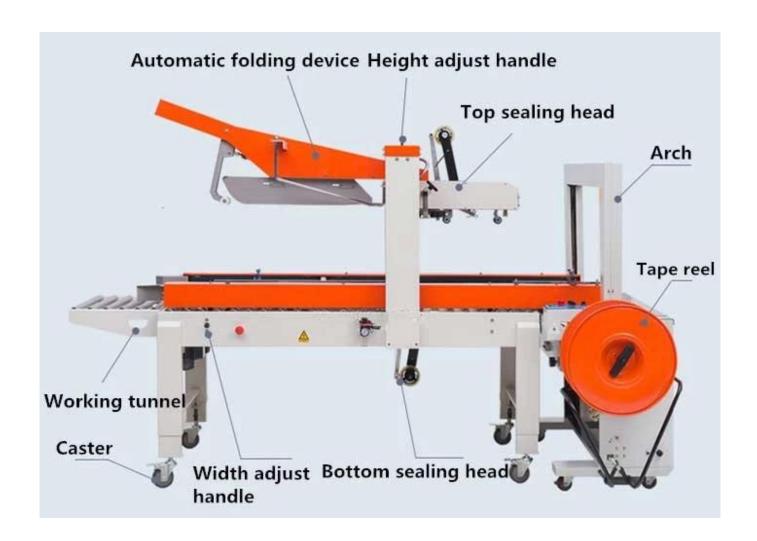

# **Product specification**

| model | case unpacker |
|-------|---------------|
|-------|---------------|

| machine size        | L2000 * W1960 * H1450           |
|---------------------|---------------------------------|
| power supply        | 220V / 50HZ                     |
| gas supply          | 6-7kg                           |
| working speed       | 6-10 cases/min                  |
| belt width          | 8,9,10,11,12,12.7,15,15.5,18,19 |
| belt roll inner dia | 200-280mm adjustable            |
| belt roll height    | 190-230mm adjustable            |