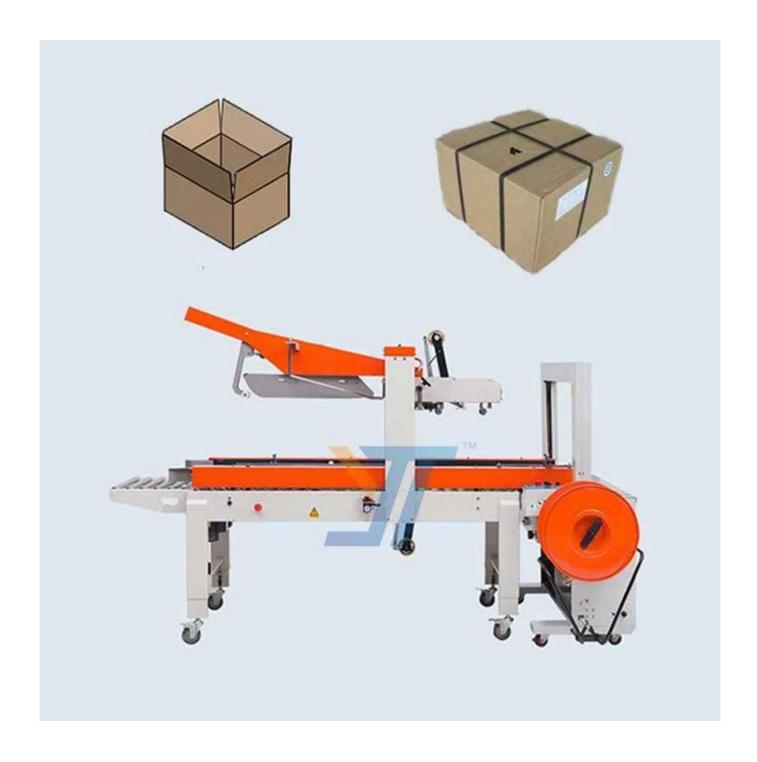

# **Automatic Carton Packaging Equipment Carton PP Belt Binding Strapping Machine Box Sealing Machine**

Carton enter Cover folding Sealing Conveying First straping Second strapping

# **Product Advantages**

- 1 Boost Productivity: Save time and labor with the automated strapping process, allowing your team to focus on other essential tasks, enhancing overall efficiency.
- 2 Secure Packaging: Ensure your products reach their destination intact, avoiding any potential damages during shipping, and leaving a lasting impression on your customers.
- 3 Versatile Application: With the ability to handle various package sizes and materials, our Auto Strapping Machine adapts to your unique business needs.