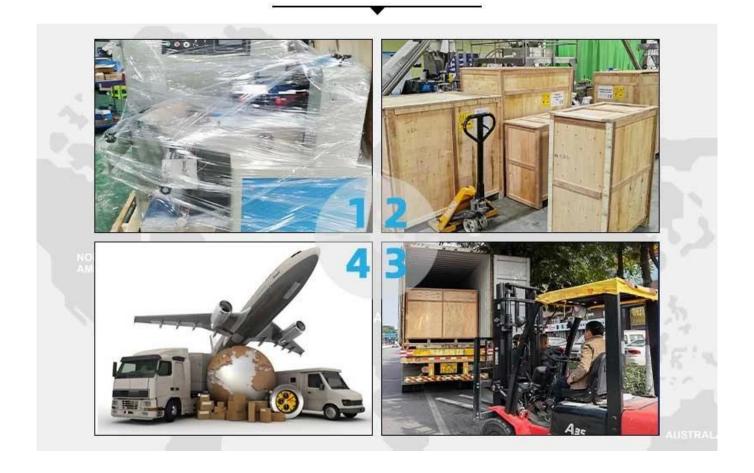

# **PACKAGING SHIPPING**

It can be shipped by terms of Ex-work, FCA,FOB,CNF,CIF by sea or by air DHL, UPS, FedEx, TNT, EMS etc□based on the buyer's forwarder or ours.