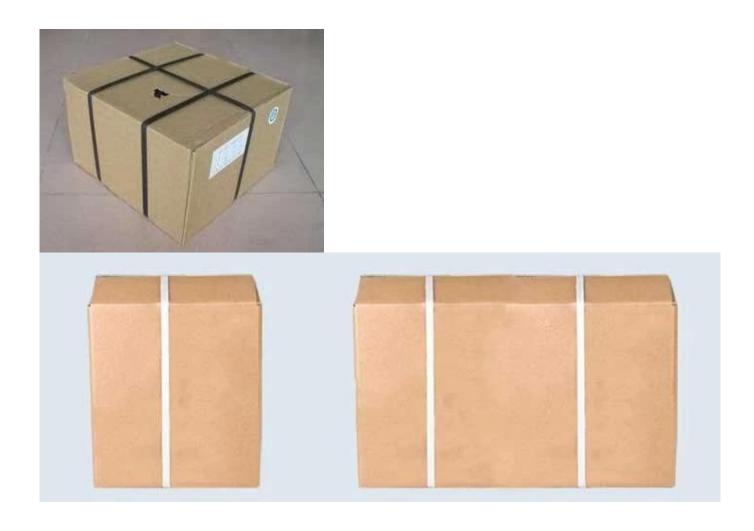

# **PACKAGING SHIPPING**

It can be shipped by terms of Ex-work, FCA,FOB,CNF,CIF by sea or by air DHL, UPS, FedEx, TNT, EMS etc□based on the buyer's forwarder or ours.