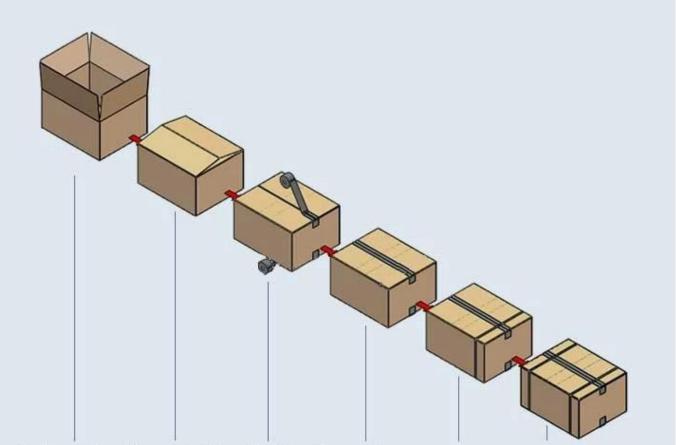

# **Automatic Carton Packaging Equipment Carton PP Belt Binding Strapping Machine Box Sealing Machine**

Carton enter Cover folding Sealing Conveying First straping Second strapping