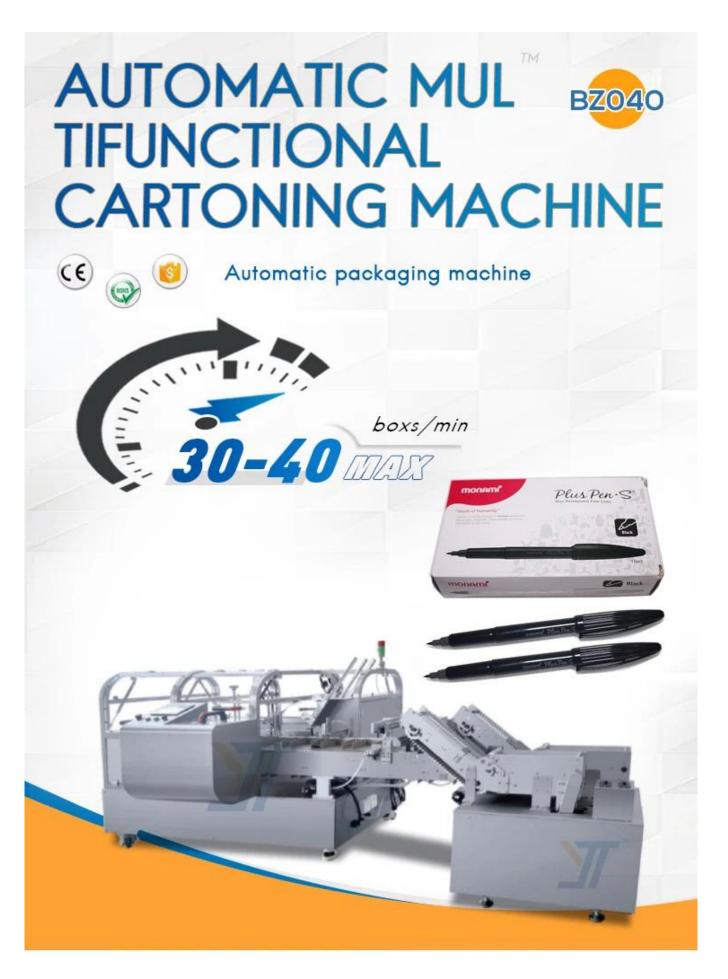

Automatic Color Pen Counting Cartons Packing Machine Business Rollerball Pen Cartoning Machine

The machine is widely applied in the single piece transparent film automatic packaging of all varieties of box-type things in the industries of food, healthy products, cosmetics,

digital products, cosmetics, knitwear, food, toys, fruits, daily necessities

| Model           | JYT-BZ040                            |
|-----------------|--------------------------------------|
| Carton Size     | []W[]18-160*[]L[]80-160*[]H[]15-50mm |
| Capacity        | 30-40 cartons/min                    |
| Power           | 380V, 50HZ                           |
| Weight          | 1600KG                               |
| Air consumption | 300m³/h                              |

Main Features 1. Using intelligent PLC automatic control system, the machine can automatically complete

- a series of processes such as box opening, box packing, and box sealing.
- 2. An optoelectronic system monitors all machine components and if a malfunction occurs during operation, the machine automatically stops. 3. Automatically detect and reject out of stock boxes to reduce material waste. 4. If the stuff or specification lack, the paper box will stop feeding. 5. Performance is stable, touch screen setting parameters, the operation is easy and convenience.

PLC Touch screen, easy to operate

365 guarantee days warranty

304 complete stainless steel

Provide productivity hour operation

## MACHINE TYPE

Can be Customizable, SS304 / SS316 Material of your choice

**BASIC EDITION** 

Main machine

MAJOR EQUIPMENT

Electric eye sensor / Box device Conveyor belt / Folding device

According to customer customization, 365 days warranty