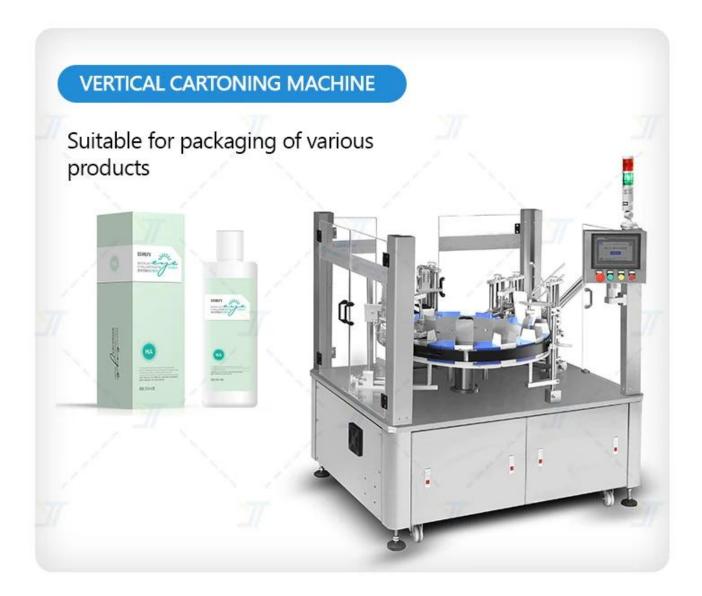

# **APPLICATION**

#### Customize the shape of the required box according to your needs

It is mainly suitable for paper boxes made of corrugated paper, white board paper, gray cardboard

and other packaging materials. It is widely used in carton packaging in different industries such as

digital products, cosmetics, knitwear, food, toys, fruits, daily necessities

| Model           | JYT-BZ040                            |
|-----------------|--------------------------------------|
| Carton Size     | []W[]18-160*[]L[]80-160*[]H[]15-50mm |
| Capacity        | 30-40 cartons/min                    |
| Power           | 380V, 50HZ                           |
| Weight          | 1600KG                               |
| Air consumption | 300m³/h                              |