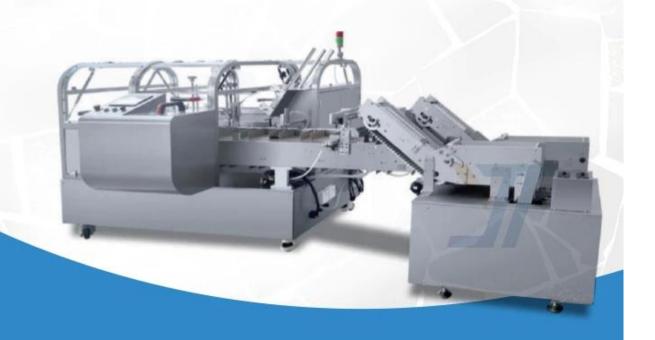

Automatic Color Pen Counting Cartons Packing Machine Business Rollerball Pen Cartoning Machine

The machine is widely applied in the single piece transparent film automatic packaging of all varieties of box-type things in the industries of food, healthy products, cosmetics,

# Real picture display

# Whole machine

The overall machine is made of stainless steel, the material of the machine can be customized, 304/316 material