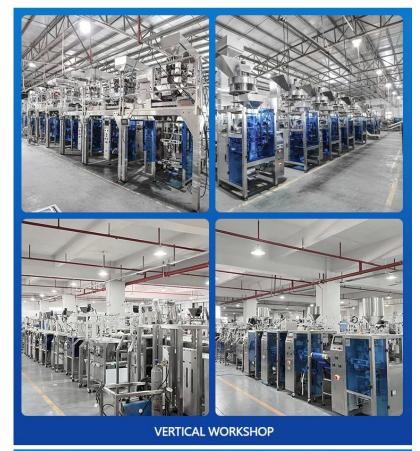

te stainless steel

Provide productivity hour operation



## MACHINE TYPE

Can be Customizable, SS304 / SS316 Material of your choice

**BASIC EDITION** 

Main machine

MAJOR EQUIPMENT

Electric eye sensor / Box device Conveyor belt / Folding device

According to customer customization, 365 days warranty

Basic version can be shipped in 15 days

Get More Information

1



# Real picture display



# Whole machine



The overall machine is made of stainless steel, the material of the machine can be customized, 304/316 material



# Pushing device



Automatic push device, stable fine access box



# Device for placing boxes



Strict quality control to reduce the failure rate



# Folding box device



Automatically fold the box seal, intelligent and efficient









### **ABOUT US**







#### **ABOUT US**



#### **CUSTOMER WITNESS**













### **OEM COOPERATION PROCEDURE**









FOLLOW PROGRESS









## **ABOUT PACKAGING**





### **FAQ**

- Q1.Are you a manufacturer? A1: Yes, we are an experienced manufacturer with our own brand and production lines, welcome to visit our factory at your convenient time.
- Q2. How about quality of products? A2: Our technicians and QC teams test the products one by one using aging line, professional devices and instruments to ensure the quality for all products.
- Q3. How about price? A3: We are a manufacturer and always offer our customers the most competitive prices.
- Q4. How to place an order? A4: Contact with online service, or sent email to us directly, we will reply to you with product price, specifications, packing