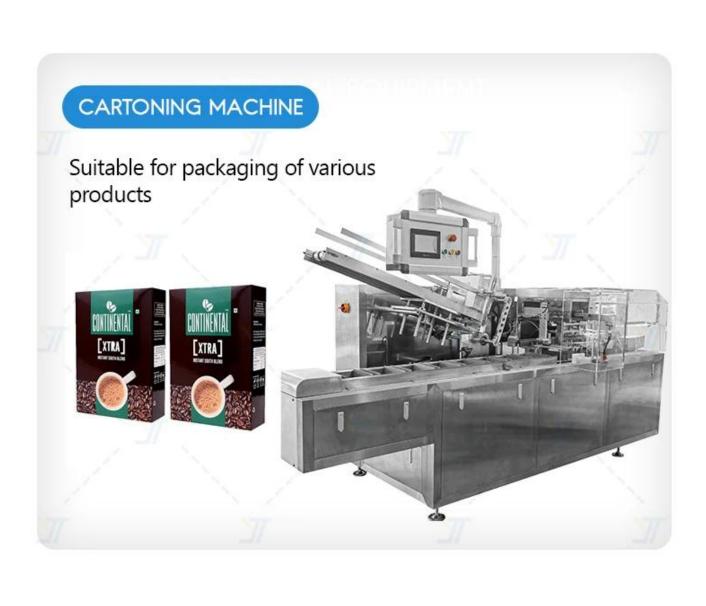

# **APPLICATION**

#### Customize the shape of the required box according to your needs

It is mainly suitable for paper boxes made of corrugated paper, white board paper, gray cardboard

and other packaging materials. It is widely used in carton packaging in different industries such as

digital products, cosmetics, knitwear, food, toys, fruits, daily necessities

| Model           | JYT-BZ040                            |
|-----------------|--------------------------------------|
| Carton Size     | []W[]18-160*[]L[]80-160*[]H[]15-50mm |
| Capacity        | 30-40 cartons/min                    |
| Power           | 380V, 50HZ                           |
| Weight          | 1600KG                               |
| Air consumption | 300m³/h                              |