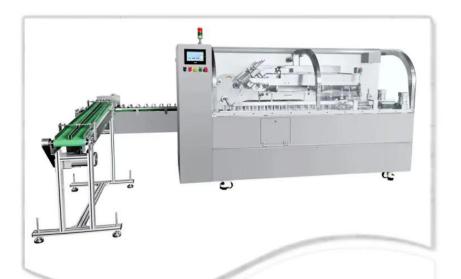

Automatic Color Pen Counting Cartons Packing Machine Business Rollerball Pen Cartoning Machine

The machine is widely applied in the single piece transparent film automatic packaging of all varieties of box-type things in the industries of food, healthy products, cosmetics,

# Real picture display

# Whole machine

The overall machine is made of stainless steel, the material of the machine can be customized, 304/316 material