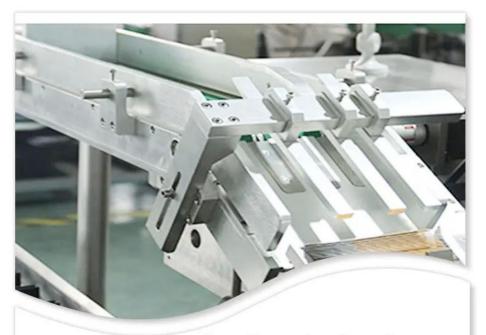

# Real picture display

# Pushing device

Automatic push device, stable fine access box