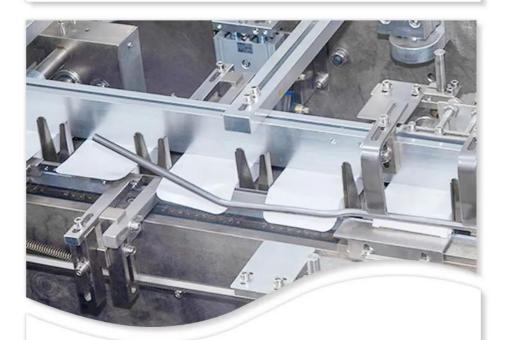

# Real picture display

# Device for placing boxes

Strict quality control to reduce the failure rate