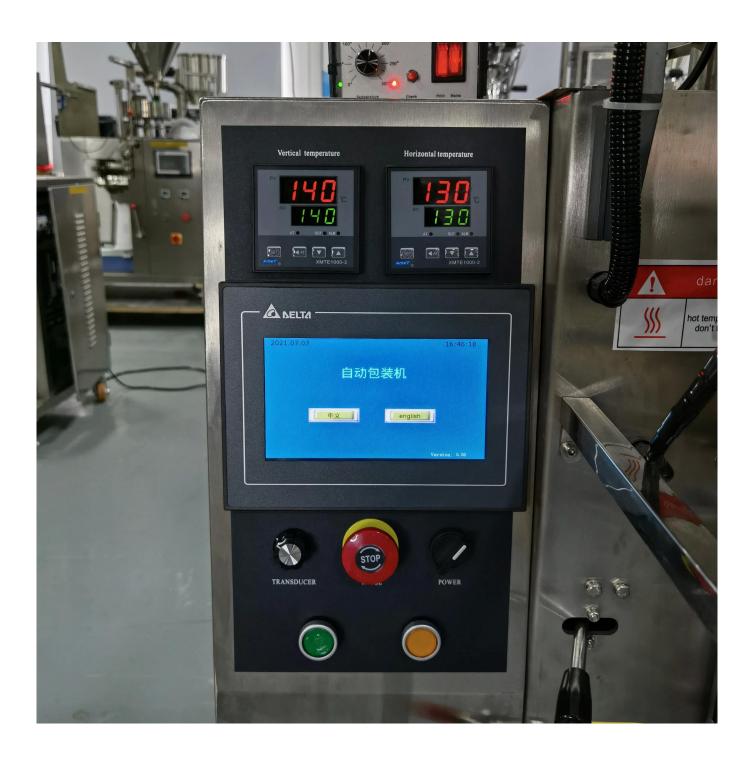

# **Product advantages**

- 1)Imported PLC full computer control system, color touch screen, easy to operate, intuitive and efficient.
- 2)Impoted servo film transport system, imported color code sensor, accurate positioning, excellent overall performance and beautiful packaging.
- 3)A variety of automatic alarm protection functions to minimize losser.
- 4)Flat cutting, pattern cutting, linking cutting can be realized by changing the tools;easy operation with smooth bags.
- 5)Bag-making equipment can be changed according to specific requirement of customers and products.
- 6)Optional English or other languages screen display, easy and simple operation. Both packaging speed and bag length can be set with one click.
- 7) All machines have CE certification and ROSH certificate

# **Product specification**

| Model         | JYT-200A |
|---------------|----------|
| Filling range | 2~10ml   |

| Packaging speed    | 80-100 bags/min |
|--------------------|-----------------|
| Bag length         | 30~150mm        |
| Bag width          | 23~105mm        |
| Roll film width    | MAX.210mm       |
| Roll film diameter | MAX.300mm       |
| Machine size       | 925*750*1650mm  |
| Machine weight     | 230kg           |
| Machine power      | 20V,60HZ,1KW    |