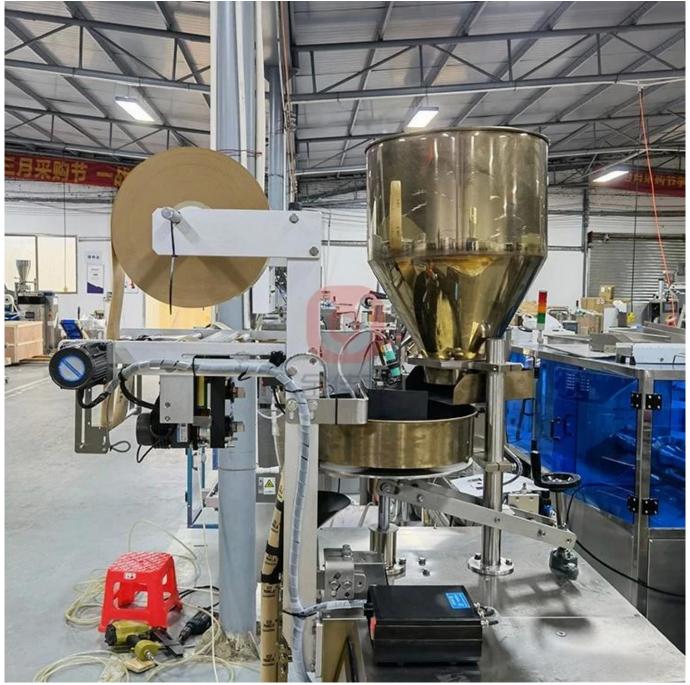

# **Product advantages**

- 1)Imported PLC full computer control system, color touch screen, easy to operate, intuitive and efficient.
- 2)Impoted servo film transport system, imported color code sensor, accurate positioning, excellent overall performance and beautiful packaging.
- 3)A variety of automatic alarm protection functions to minimize losser.
- 4)Flat cutting, pattern cutting, linking cutting can be realized by changing the tools;easy operation with smooth bags.
- 5)Bag-making equipment can be changed according to specific requirement of customers and products.
- 6)Optional English or other languages screen display, easy and simple operation. Both packaging speed and bag length can be set with one click.
- 7) All machines have CE certification and ROSH certificate

# **Product specification**

| Model         | JYT-200A |
|---------------|----------|
| Filling range | 2~10ml   |

| Packaging speed    | 80-100 bags/min |
|--------------------|-----------------|
| Bag length         | 30~150mm        |
| Bag width          | 23~105mm        |
| Roll film width    | MAX.210mm       |
| Roll film diameter | MAX.300mm       |
| Machine size       | 925*750*1650mm  |
| Machine weight     | 230kg           |
| Machine power      | 20V,60HZ,1KW    |