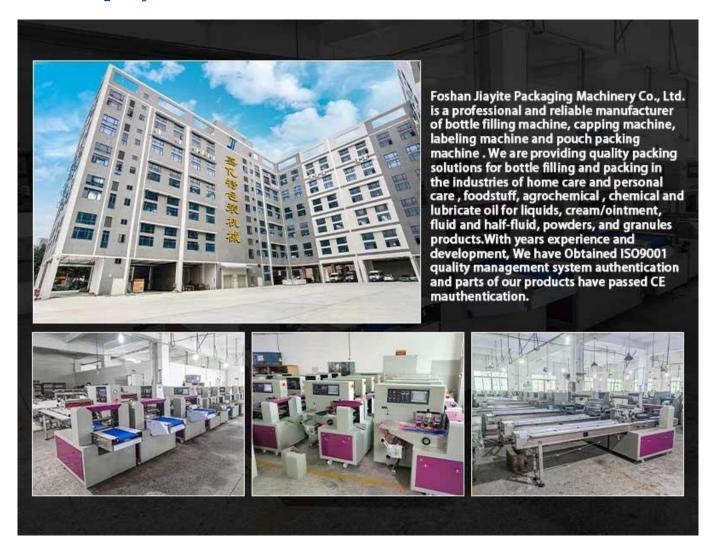

roduct advantages**

- 1)Imported PLC full computer control system, color touch screen, easy to operate, intuitive and efficient.
- 2)Impoted servo film transport system, imported color code sensor, accurate positioning, excellent overall performance and beautiful packaging.
- 3)A variety of automatic alarm protection functions to minimize losser.
- 4)Flat cutting, pattern cutting, linking cutting can be realized by changing the tools;easy operation with smooth bags.
- 5)Bag-making equipment can be changed according to specific requirement of customers and products.
- 6)Optional English or other languages screen display, easy and simple operation. Both packaging speed and bag length can be set with one click.
- 7) All machines have CE certification and ROSH certificate

# **our Company**



# EXHIBITION RECORD











# **Product specification**

| Model         | JYT-200A |
|---------------|----------|
| Filling range | 2~10ml   |

| Packaging speed    | 80-100 bags/min |
|--------------------|-----------------|
| Bag length         | 30~150mm        |
| Bag width          | 23~105mm        |
| Roll film width    | MAX.210mm       |
| Roll film diameter | MAX.300mm       |
| Machine size       | 925*750*1650mm  |
| Machine weight     | 230kg           |
| Machine power      | 20V,60HZ,1KW    |

## **Payment**

You can pay by 100% T/T, Ali-pay, 70% L/C at sight would be available for qualified bank.

# **Logistics**

It can be shipped by terms of Ex-work, FCA,FOB,CNF,CIF by sea or by air DHL, UPS, FedEx, TNT, EMS etc∏based on the buyer's forwarder or ours.

## **FAQ**

#