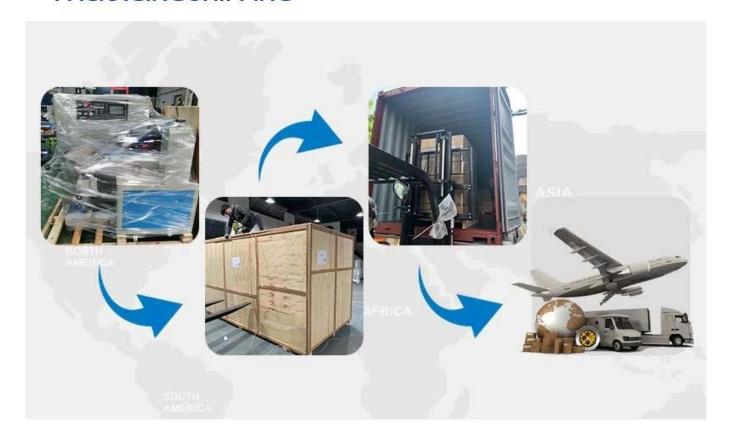

## PACKAGING SHIPPING

It can be shipped by terms of Ex-work, FCA,FOB,CNF,CIF by sea or by air DHL, UPS, FedEx, TNT, EMS etc□based on the buyer's forwarder or ours.