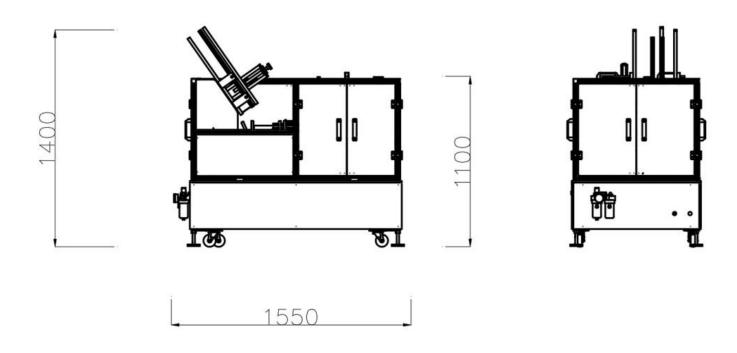

## SCOPE OF APPLICATION

#### Make equipment according to customization



















### Main Parameter

**Product Name** 

Cartoning Machine

**Carton size range** 

A: length 80-200\* Width 25-90\* height 15-50mm []can be customized according to product non-standard[]

Paper requirements range

 $300~g/m2 \le Most$  suitable for paper:  $350~g/m2 \le 450~g/m2$  Carton Other requirements Carton indentation is not less than 0.4mm, with pre-folding effect

**Production capacity (boxes/min)** 

60-70 boxes/min

## Total power Machine line size

#### 1.5KW L1550\*W1000\*H1400mm



## RELATED CUSTOMIZATION



## **SHOW DETAILS**

Strict quality control system, the quality of the machine is stable and reliable

01

Product Feeding Device



02

Box Putting Device



03

**Pushing Device** 



04

Box Closing Device



## **Payment**

You can pay by 100% T/T, Ali-pay, 70% L/C at sight would be available for qualified bank.



Foshan Jiayite Packaging Machinery Co., Ltd. is a professional and reliable manufacturer of bottle filling machine, capping machine, labeling machine and pouch packing machine . We are providing quality packing solutions for bottle filling and packing in the industries of home care and personal care , foodstuff, agrochemical , chemical and lubricate oil for liquids, cream/ointment, fluid and half-fluid, powders, and granules products.

With year