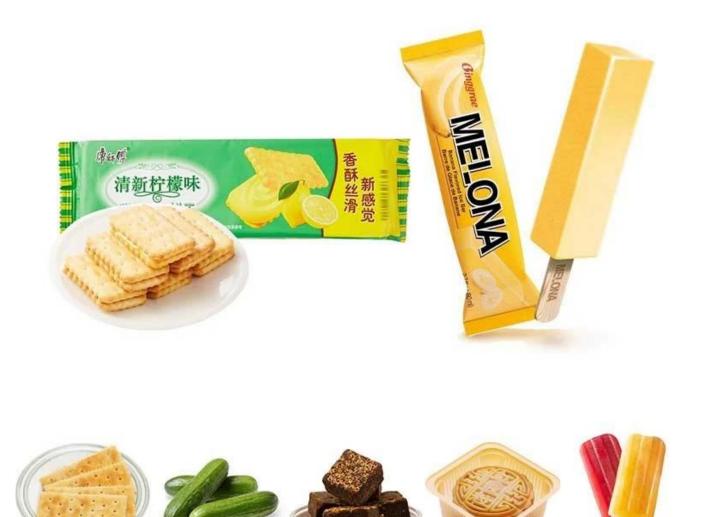

# Automatic Pillow Vegetable Bread Biscuit Packaging Packing Machine



**Product Detail** 







# **Product Sample**

### **Applications:**

- ☐ Bakery Products Bread, biscuits, croissants, cakes
- ☐ Snacks & Confectionery Cookies, chocolates, candies
- $\hfill \square$  Fresh & Frozen Foods Vegetables, fruits, pre-cut produce









PUNCHING PACKING 2



PUNCHING PACKING 3





# Biscuit Cucumber Black sugar Moon Cake Popsicle

### **Product Advantages**

Versatility: The machine can package various types of products, such as snacks, candies, biscuits, and more, making it suitable for use in a wide range of production and packaging settings.

User-friendly design: The machine has a simple and intuitive interface, making it easy to operate and maintain. It also has a user-friendly control system that allows for easy adjustment of packaging parameters.

Accurate packaging: The machine uses advanced technology to ensure accurate packaging and reduce waste, ensuring consistency and quality.

Pillow-Type Packaging: Creates secure, airtight, and visually appealing sealed pouches

Customizable: The machine can be customized to meet the specific needs of different prod