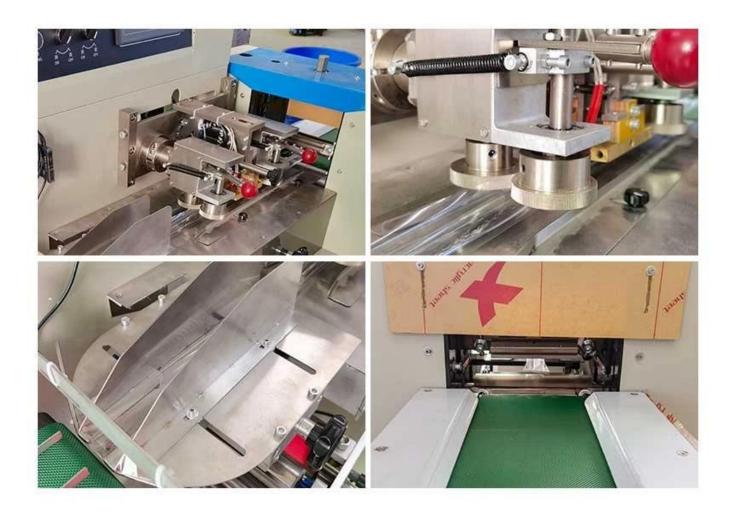

Accurate packaging: The machine uses advanced technology to ensure accurate packaging and reduce waste, ensuring consistency and quality.

Pillow-Type Packaging: Creates secure, airtight, and visually appealing sealed pouches

Customizable: The machine can be customized to meet the specific needs of different products and industries, allowing for greater versatility in packaging options.

Adjustable Settings: Customizable sealing temperature, speed, and bag length for different product sizes