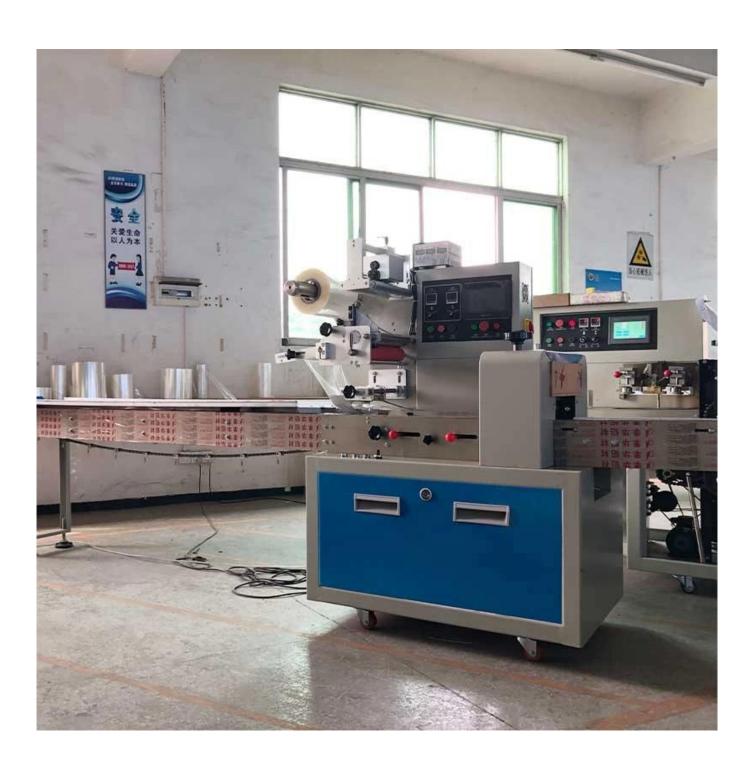

# **Product Sample**

# **Product specification**

| Model              | JYT-250B/D                            |
|--------------------|---------------------------------------|
| Film width         | Max 250mm                             |
| Bag length         | 65~190or 120-280mm/90-220or 150-330mm |
| Bag width          | 30-110mm                              |
| Product height     | Max 40/50mm                           |
| Roll film diameter | Max 320mm                             |
| Packaging speed    | 40-230 bags/min                       |
| Machine size       | 3770*670*1450mm                       |
| Machine weight     | 420kg                                 |
| Power              | 220V, 50/60HZ, 2.4KVA                 |