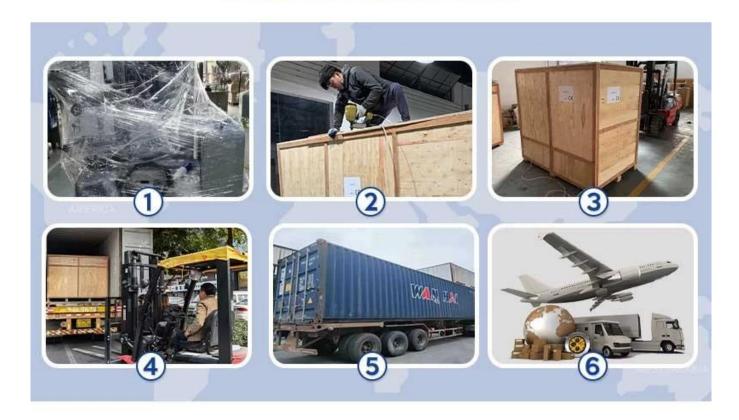

## **PACKAGING SHIPPING**

It can be shipped by terms of Ex-work, FCA,FOB,CNF,CIF by sea or by air DHL, UPS, FedEx, TNT, EMS etc[based on the buyer's forwarder or ours.