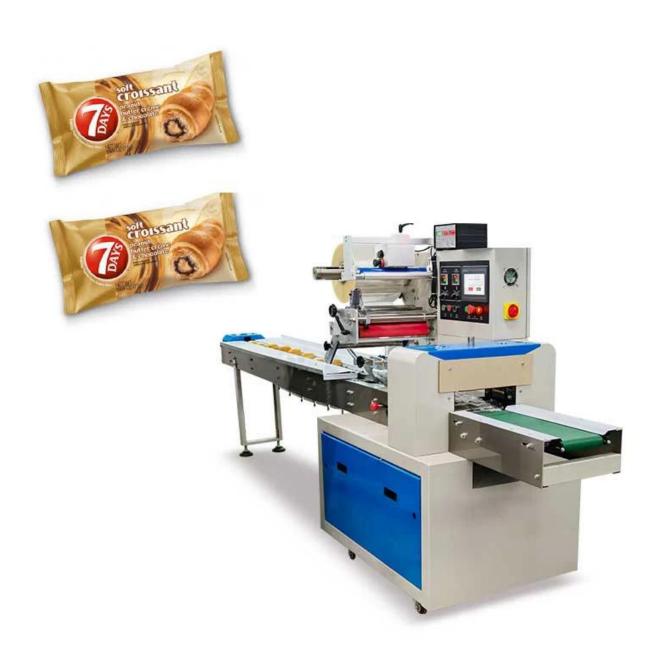

# Automatic Pillow Vegetable Bread Biscuit Packaging Packing Machine

**Product Detail** 

# **Product Sample**

# Biscuit Cucumber Black sugar Moon Cake Popsicle

# **Product specification**

| Model              | JYT-250B/D                            |
|--------------------|---------------------------------------|
| Film width         | Max 250mm                             |
| Bag length         | 65~190or 120-280mm/90-220or 150-330mm |
| Bag width          | 30-110mm                              |
| Product height     | Max 40/50mm                           |
| Roll film diameter | Max 320mm                             |
| Packaging speed    | 40-230 bags/min                       |
| Machine size       | 3770*670*1450mm                       |
| Machine weight     | 420kg                                 |
| Power              | 220V, 50/60HZ, 2.4KVA                 |