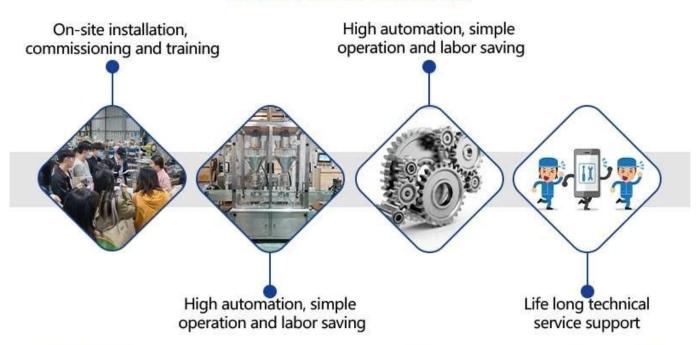

|

## **Payment**

You can pay by 100% T/T, Ali-pay, 70% L/C at sight would be available for qualified bank.



Foshan JYT Packaging Machinery Co., Ltd. is a professional and reliable manufacturer of bottle filling machine, capping machine, labeling machine and pouch packing machine. We are providing quality packing solutions for bottle filling and packing in the industries of home care and personal care, foodstuff, agrochemical, chemical and lubricate oil for liquids, cream/ointment, fluid and half-fluid, powders, and granules products. With years experience and development, We have Obtained ISO9001 quality management system authentication and parts of our products have passed CE authentication.

# **EXHIBITION RECORD** -





# - OUR CUSTOMERS -















# **OUR ADVANTAGE**



# AFTER-SALES SERVICE



## **PACKAGING SHIPPING**



It can be shipped by terms of Ex-work, FCA,FOB,CNF,CIF by sea or by air DHL, UPS, FedEx, TNT, EMS etc[based on the buyer's forwarder or ours.

### **FAQ**

### Q1.Are you a manufacturer?

A1:Yes, we are an experienced manufacturer with our own brand and production lines.

#### **Q2.**How about quality of products?

A2: Our technicians and QC teams test the products one by one using aging line, professional devices and instruments to ensure the quality for all products.

### Q3.How about price?

A3: We are a manufacturer and always offer our customers the most competitive prices.

### Q4. How to place an order?

A4: Contact with online service, or sent email to us directly, we will reply to you with product price, specifications, packi