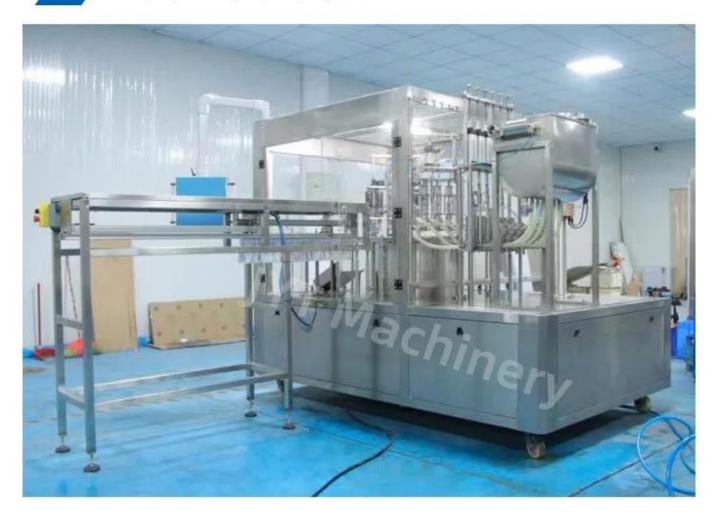

Automatic Vertical Water Sachet Stick Bag Fruit Juice Filling Jelly Packing Machine

## APPLICATION

Applicable to a variety of materials, welcome to sample the package

This machine is suitable for liquid filling in food, daily necessities, chemical and other industries, such as juice, milk, sports drinks, jelly, ketchup, jam, honey, mayonnaise, barbecue sauce, tartar sauce, barbecue sauce, shower gel, wash water, etc.