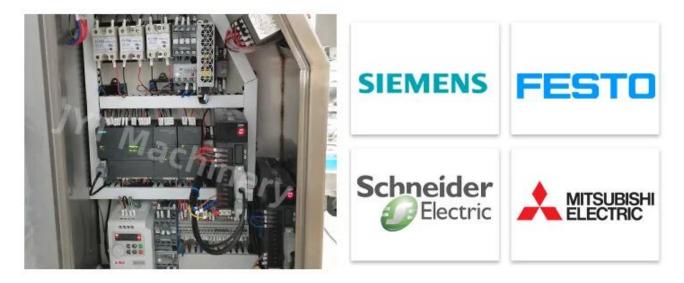

The machine is equipped with PLC, inverter, transformer and other electrical components to ensure the stable operation of the machine and reduce the failure rate. Electrical components can be customized and upgraded according to customer needs.