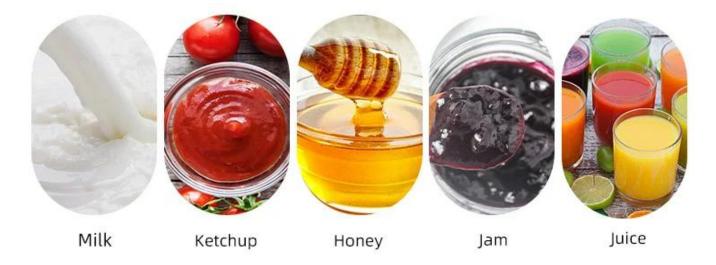

## APPLICATION

Applicable to a variety of materials, welcome to sample the package

This machine is suitable for liquid filling in food, daily necessities, chemical and other industries, such as juice, milk, sports drinks, jelly, ketchup, jam, honey, mayonnaise, barbecue sauce, tartar sauce, barbecue sauce, shower gel, wash water, etc.