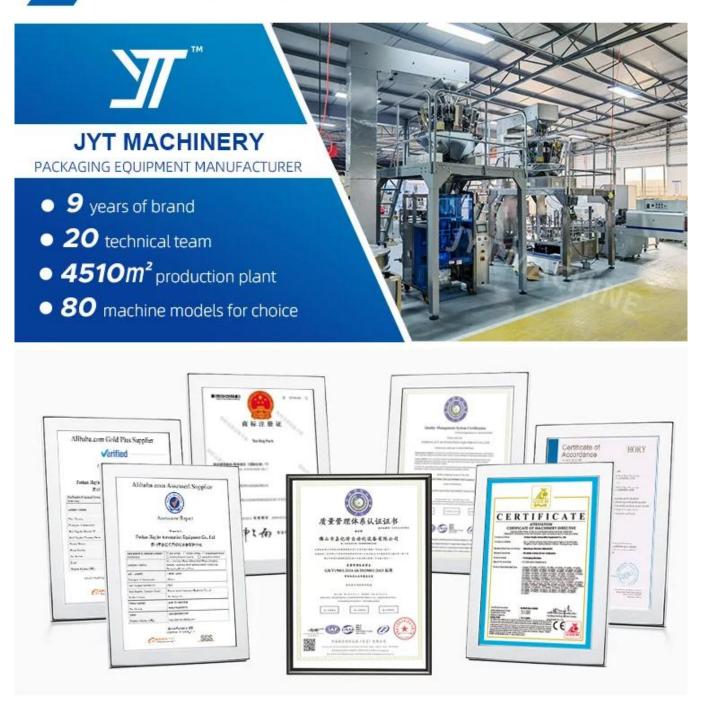

### **ABOUT US**

We have more than 120 professional staff

Foshan Jayant Packaging Machinery Co., Ltd. is a professional and reliable manufacturer of bottle filling machine, capping machine, labeling machine and pouch packing machine. We are providing quality packing solutions for bottle filling and packing in the industries of home care and personal care, foodstuff, agrochemical, chemical and lubricate oil for liquids, cream/ointment, fluid and half-fluid, powders, and granules products.

# WORKSHOP

We have  $4510 \, m^2$  standardized production workshop