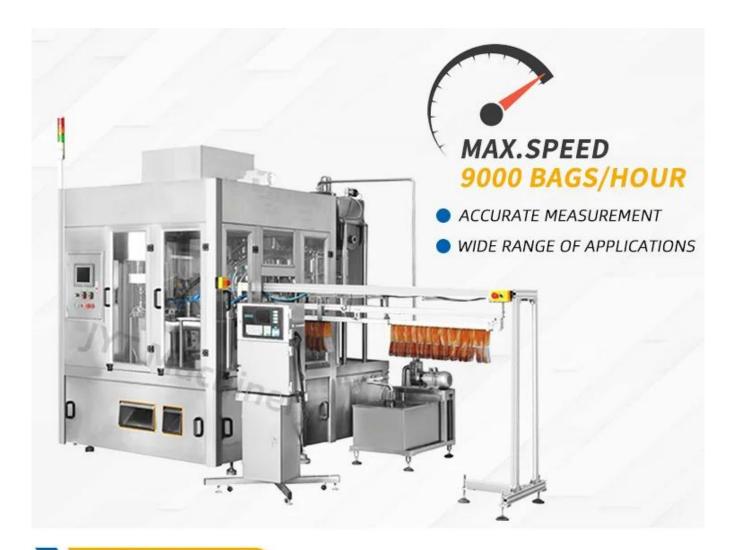

#### Main Features

1. The frequency conversion speed regulation system is used to adjust the production

speed.

- 2. The precision indexer helps to achieve accurate positioning of the turntable.
- 3. The self-supporting bag filling and capping machine is equipped with an automatic bag feeding mechanism to eliminate the need for manual bag feeding.
- 4. The metering device of the machine ensures accurate filling volume.
- 5. The vacuum and plug-in liquid filling are adopted to prevent liquid splashing and foaming.
- 6. The self-supporting bag filling machine is equipped with an automatic adjustable cover conveying and tightening device to ensure that the cover is tightened firmly.
- 7. In addition to the automatic stand-up bag unloading device, the capping equipment is also equipped with a plexiglass net for high safety.
- 8. Easy to operate and stable quality.

| Production capacity | 3000-9000bags/hour           |
|---------------------|------------------------------|
| Measuring range     | 60-300ml (Can be customized) |
| Bag size            | ≤120mm(W)x260mm(L)           |
| Machine size        | 3400(L)*3900(W)* 2100(H)mm   |
| Power               | 380V, 50/60Hz                |
| Air consumption     | 0.5-0.7Mpa                   |
| Machine weight      | 3050kg                       |