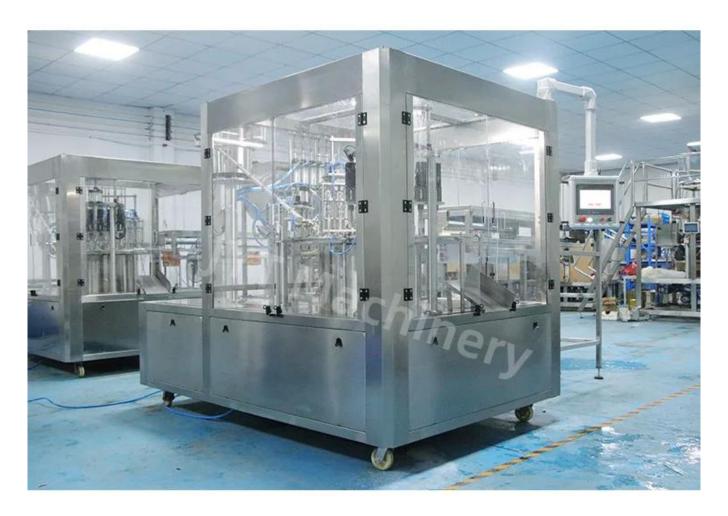

#### Main Features

1. The frequency conversion speed regulation system is used to adjust the production

speed.

- 2. The precision indexer helps to achieve accurate positioning of the turntable.
- 3. The self-supporting bag filling and capping machine is equipped with an automatic bag feeding mechanism to eliminate the need for manual bag feeding.
- 4. The metering device of the machine ensures accurate filling volume.
- 5. The vacuum and plug-in liquid filling are adopted to prevent liquid splashing and foaming.
- 6. The self-supporting bag filling machine is equipped with an automatic adjustable cover conveying and tightening device to ensure that the cover is tightened firmly.
- 7. In addition to the automatic stand-up bag unloading device, the capping equipment is also equipped with a plexiglass net for high safety.
- 8. Easy to operate and stable quality.

| Production capacity | 3000-9000bags/hour           |
|---------------------|------------------------------|
| Measuring range     | 60-300ml (Can be customized) |
| Bag size            | ≤120mm(W)x260mm(L)           |
| Machine size        | 3400(L)*3900(W)* 2100(H)mm   |
| Power               | 380V, 50/60Hz                |
| Air consumption     | 0.5-0.7Mpa                   |
| Machine weight      | 3050kg                       |