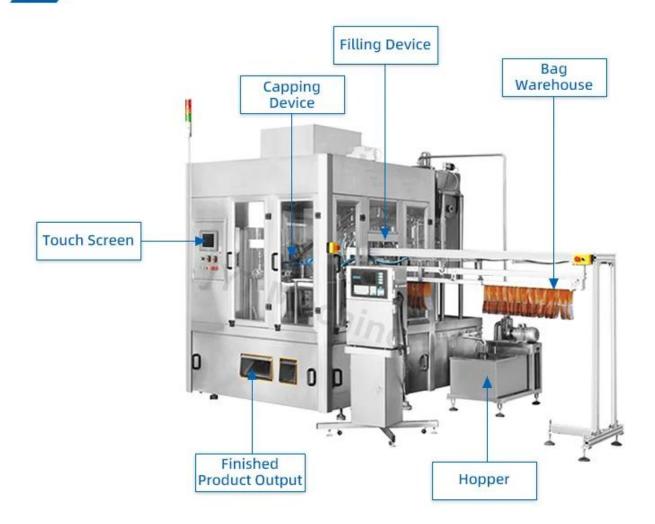

#### Main Features

1. The frequency conversion speed regulation system is used to adjust the production

speed.

- 2. The precision indexer helps to achieve accurate positioning of the turntable.
- 3. The self-supporting bag filling and capping machine is equipped with an automatic bag feeding mechanism to eliminate the need for manual bag feeding.
- 4. The metering device of the machine ensures accurate filling volume.
- 5. The vacuum and plug-in liquid filling are adopted to prevent liquid splashing and foaming.
- 6. The self-supporting bag filling machine is equipped with an automatic adjustable cover conveying and tightening device to ensure that the cover is tightened firmly.
- 7. In addition to the automatic stand-up bag unloading device, the capping equipment is also equipped with a plexiglass net for high safety.
- 8. Easy to operate and stable quality.

The machine is equipped with PLC, inverter, transformer and other electrical components to ensure the stable operation of the machine and reduce the failure rate. Electrical components can be customized and upgraded according to customer needs.