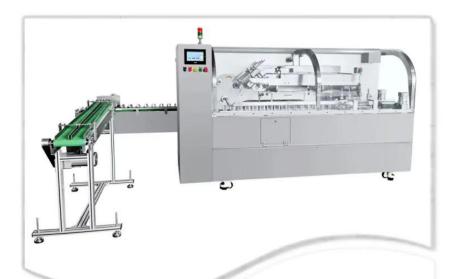

## Real picture display

## Whole machine

The overall machine is made of stainless steel, the material of the machine can be customized, 304/316 material