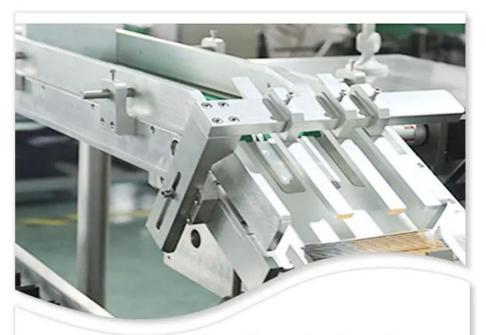

in Features 1. Using intelligent PLC automatic control system, the machine can automatically complete

- a series of processes such as box opening, box packing, and box sealing.
- 2. An optoelectronic system monitors all machine components and if a malfunction occurs during operation, the machine automatically stops. 3. Automatically detect and reject out of stock boxes to reduce material waste. 4. If the stuff or specification lack, the paper box will stop feeding. 5. Performance is stable, touch screen setting parameters, the operation is easy and convenience.

## Real picture display



## Whole machine



The overall machine is made of stainless steel, the material of the machine can be customized, 304/316 material



## Pushing device



Automatic push device, stable fine access box



# Device for placing boxes



Strict quality control to reduce the failure rate



## Folding box device



Automatically fold the box seal, intelligent and efficient









#### **ABOUT US**







#### **ABOUT US**



#### **CUSTOMER WITNESS**













#### **OEM COOPERATION PROCEDURE**









FOLLOW PROGRESS









#### **ABOUT PACKAGING**





#### **FAQ**

- Q1.Are you a manufacturer? A1: Yes, we are an experienced manufacturer with our own brand and production lines, welcome to visit our factory at your convenient time.
- Q2. How about quality of products? A2: Our technicians and QC teams test the products one by one using aging line, professional devices and instruments to ensure the quality for all products.
- Q3. How about price? A3: We are a manufacturer and always of