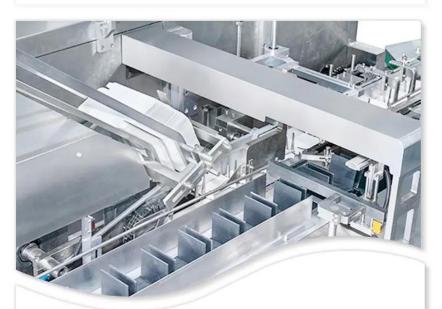

# Device for placing boxes

Strict quality control to reduce the failure rate

## Folding box device

Automatically fold the box seal, intelligent and efficient