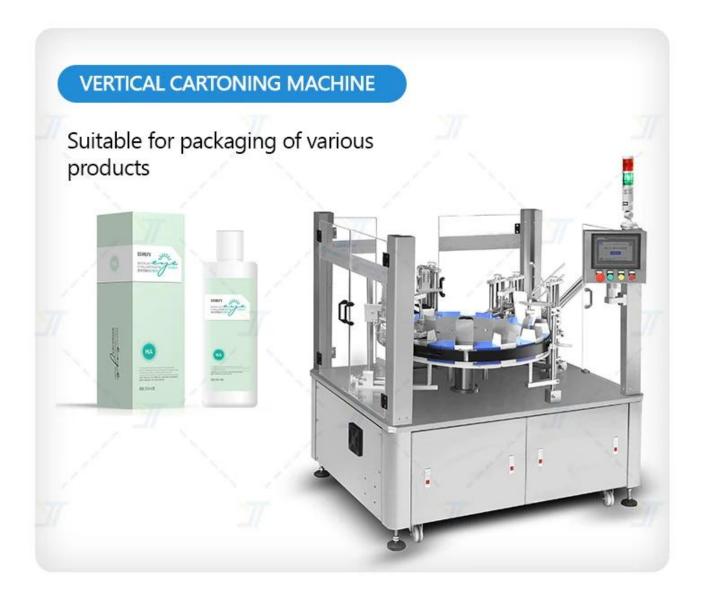

## **APPLICATION**

Applicable to a variety of materials, welcome to sample the package

It is mainly suitable for paper boxes made of corrugated paper, white board paper, gray cardboard

and other packaging materials. It is widely used in carton packaging in different industries such as

digital products, cosmetics, knitwear, food, toys, fruits, daily necessities

# **SAMPLE**

| Model                                                           | JYT-BZ040                                                                 |
|-----------------------------------------------------------------|---------------------------------------------------------------------------|
| Carton size range                                               | 90-120* Width 45-160* height 15-50mm                                      |
|                                                                 | 300 g/m2 ≤ Most suitable for paper: 350 g/m2 ≤450 g/m2                    |
| Paper requirements range                                        | Carton Other requirements Carton indentation is not less than 0.4mm, with |
|                                                                 | pre-folding effect                                                        |
| Power                                                           | 380V, 50HZ 1.5KW                                                          |
| Production capacity                                             | 30-40 boxes/min                                                           |
| Weight                                                          | 1.5 t                                                                     |
| line size                                                       | L3580*W1390*H1520mm                                                       |
| Remarks can be customized according to the product non-standard |                                                                           |