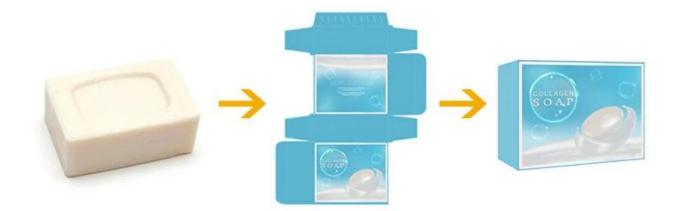

## **APPLICATION**

Applicable to a variety of materials, welcome to sample the package

It is mainly suitable for paper boxes made of corrugated paper, white board paper, gray cardboard

and other packaging materials. It is widely used in carton packaging in different industries such as

digital products, cosmetics, knitwear, food, toys, fruits, daily necessities



# **SAMPLE**



















| Model                                                           | JYT-BZ040                                                                 |
|-----------------------------------------------------------------|---------------------------------------------------------------------------|
| Carton size range                                               | 90-120* Width 45-160* height 15-50mm                                      |
|                                                                 | 300 g/m2 ≤ Most suitable for paper: 350 g/m2 ≤450 g/m2                    |
| Paper requirements range                                        | Carton Other requirements Carton indentation is not less than 0.4mm, with |
|