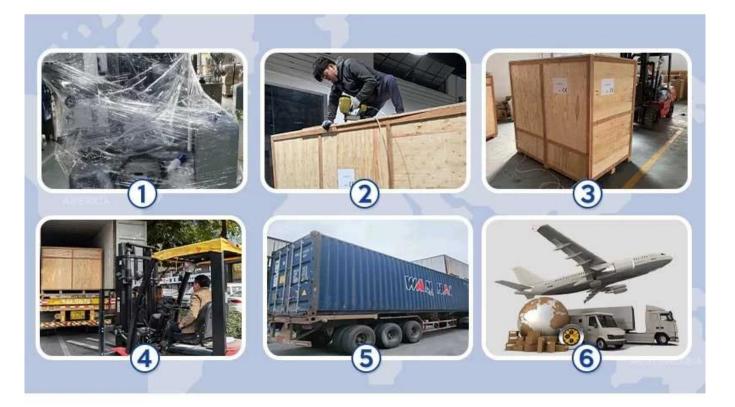

## - PACKAGING SHIPPING

It can be shipped by terms of Ex-work, FCA,FOB,CNF,CIF by sea or by air DHL, UPS, FedEx, TNT, EMS etc[]based on the buyer's forwarder or ours.