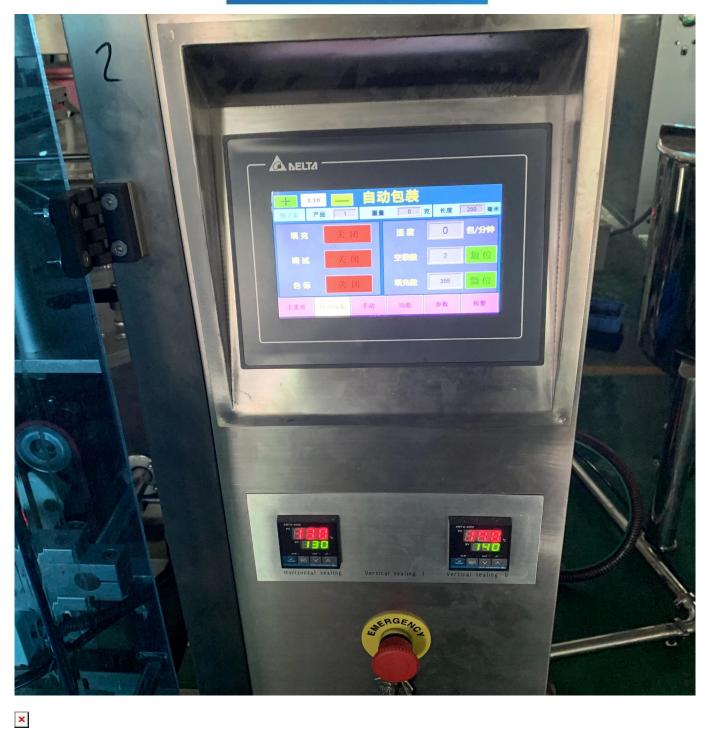

### **Product Advantages**

\* Brand new design, bright appearance, more reasonable structure and more advanced technology;

\* Imported PLC full computer control system, color touch screen, easy to operate, intuitive and efficient;

\* Imported servo film transport system and imported color code sensor are adopted, with accurate positioning, excellent performance and beautiful packaging;

\* Use a variety of automatic alarm protection functions to minimize loss.