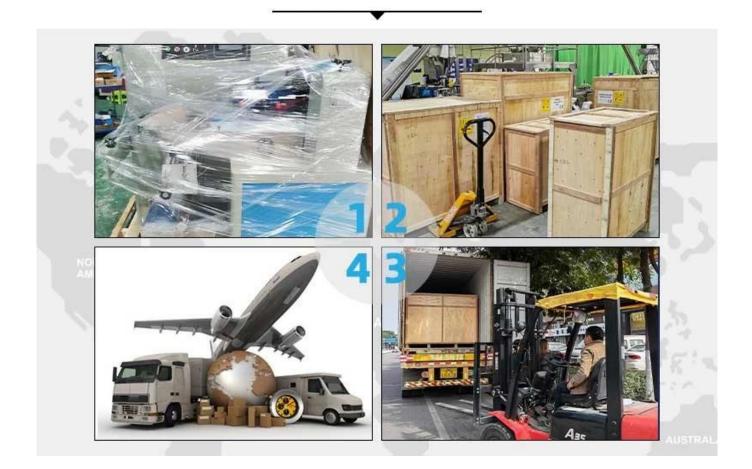

### **PACKAGING SHIPPING**

It can be shipped by terms of Ex-work, FCA,FOB,CNF,CIF by sea or by air DHL, UPS, FedEx, TNT, EMS etc[]based on the buyer's forwarder or ours.