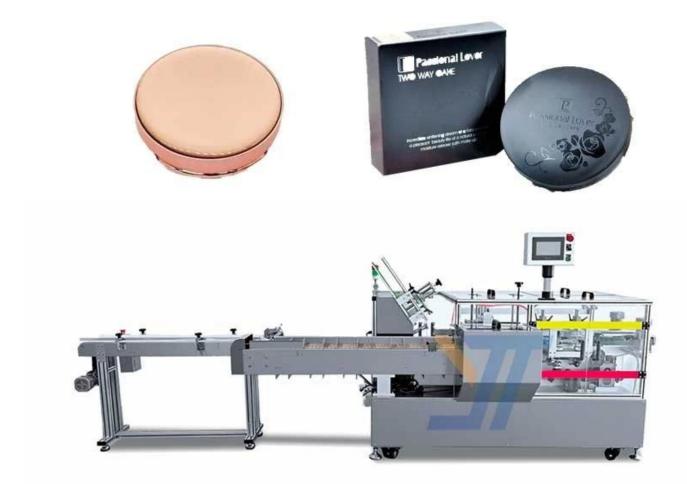

## **Product Detail**

**Product Sample** 

## **Product Advantages**

This equipment integrates light, gas, and electricity, and adopts aPLC operating system. It is suitable for the material handling.counting, and packaging of cosmetics long round bottles. Theentire line is convenient for material handling, accurate counting.and stable packaging. Can better save manpower!

## **Product Specification**

| Model:                    | JYT-B050                                                                                                 |
|---------------------------|----------------------------------------------------------------------------------------------------------|
| loorton cizo rongo.       | A:L80-200 * W80-160 * H15-50mm B:L80-200 * W25-80 * H15-50mm<br>(can be customized according to product) |
| Paper Requirements Scope: | $300 \text{ g/m2} \le \text{Bestfor paper:} 350 \text{ g/m2} \le 450 \text{ g/m2}$                       |
| Panar ramilramante        | The indentation of the paper box is not less than 0.4mm, with a pre folding effect                       |
| Production capacity:      | 40-50 box/min                                                                                            |
| Total power:              | 1.5 KW                                                                                                   |
| Equipment dimensions:     | About L4380 * W1500 * H1530mm                                                                            |
| Machine weight:           | About 1.2T                                                                                               |