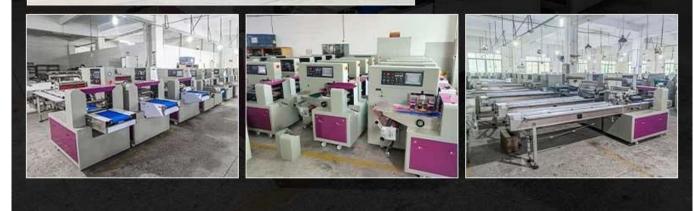

## **Product Advantages**

This equipment integrates light, gas, and electricity, and adopts aPLC operating system. It is suitable for the material handling.counting, and packaging of cosmetics long round bottles. Theentire line is convenient for material handling, accurate counting.and stable packaging. Can better save manpower!

## **Product Specification**

| Model:                    | JYT-B050                                                                                                 |
|---------------------------|----------------------------------------------------------------------------------------------------------|
| loorton cizo rongo.       | A:L80-200 * W80-160 * H15-50mm B:L80-200 * W25-80 * H15-50mm<br>(can be customized according to product) |
| Paper Requirements Scope: | $300 \text{ g/m2} \le \text{Bestfor paper:} 350 \text{ g/m2} \le 450 \text{ g/m2}$                       |
| Panar ramilramante        | The indentation of the paper box is not less than 0.4mm, with a pre folding effect                       |
| Production capacity:      | 40-50 box/min                                                                                            |
| Total power:              | 1.5 KW                                                                                                   |
| Equipment dimensions:     | About L4380 * W1500 * H1530mm                                                                            |
| Machine weight:           | About 1.2T                                                                                               |