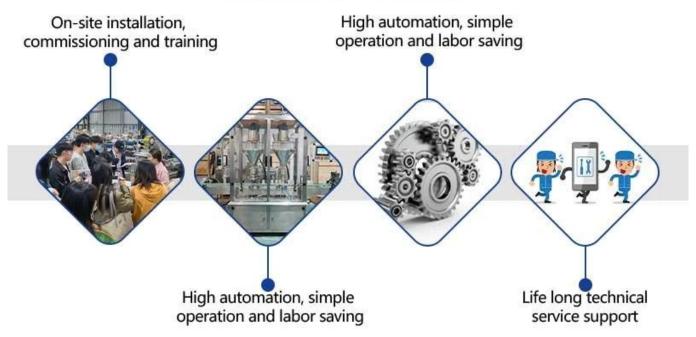

### —— OUR ADVANTAGE ——

#### Main Features

- 1. Automatically complete all tasks such as measurement, bag making, filling, sealing, batch number printing, cutting and counting.
- 2. Automatic slitting film system, multi-line row and bag sealing at the same time.
- 3. Servo film running system, pneumatic control for horizontal sealing, accurate positioning, remarkable performance and beautiful packaging.
- 4. The dual light source photoelectric detection system is stable and reliable to ensure the integrity of the packaging bag.
- 5. Intelligent PLC control system, stable operation of the machine, convenient and fast operation.
- 6. A variety of automatic alarm protection functions can effectively reduce the loss of materials and ensure work safety.
- 7. Use touch screen to set parameters and support multiple languages.