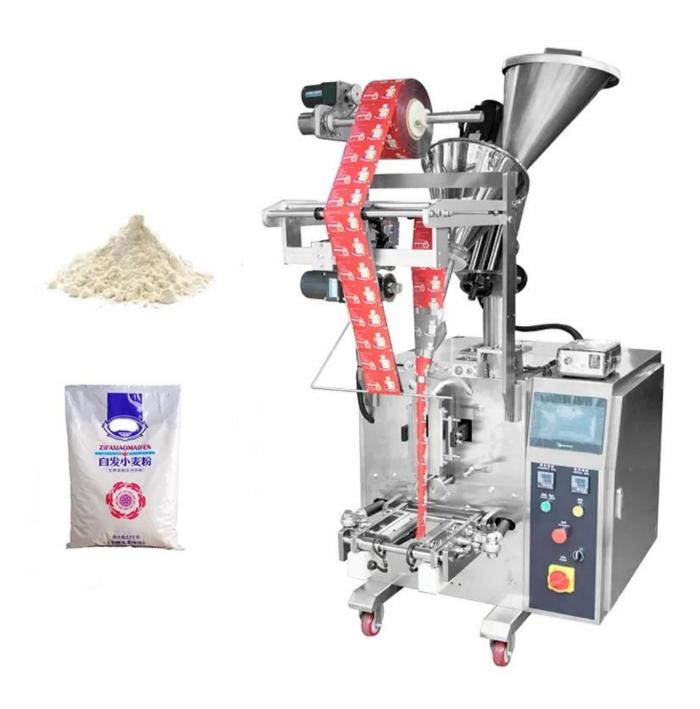

# China Full Automatic High Speed Corn Milk Bean milk powder filling packing machine

#### Main Features

- 1. Automatically complete all tasks such as measurement, bag making, filling, sealing, batch number printing, cutting and counting.
- 2. Automatic slitting film system, multi-line row and bag sealing at the same time.
- 3. Servo film running system, pneumatic control for horizontal sealing, accurate positioning, remarkable performance and beautiful packaging.
- 4. The dual light source photoelectric detection system is stable and reliable to ensure the integrity of the packaging bag.
- 5. Intelligent PLC control system, stable operation of the machine, convenient and fast operation.
- 6. A variety of automatic alarm protection functions can effectively reduce the loss of materials and ensure work safety.
- 7. Use touch screen to set parameters and support multiple languages.

### **Product Specification**

| Model              | JYT-320C                 |
|--------------------|--------------------------|
| Interface Material | 304 stainless steel      |
| Packing Speed      | 10-60 bags/ min          |
| Bag Length         | 40-200 mm                |
| Bag Width          | 50-150 mm                |
| Machine Size       | (L)1100*(W)755*(H)1540mm |
| Machine Weight     | 350kgs                   |
| Machine Power      | 220V, 50Hz, 1.2KW        |