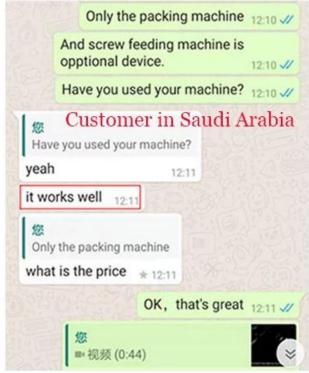

| JYT-320C                 |
|--------------------|--------------------------|
| Interface Material | 304 stainless steel      |
| Packing Speed      | 10-60 bags/ min          |
| Bag Length         | 40-200 mm                |
| Bag Width          | 50-150 mm                |
| Machine Size       | (L)1100*(W)755*(H)1540mm |
| Machine Weight     | 350kgs                   |
| Machine Power      | 220V, 50Hz, 1.2KW        |

## **Payment**

You can pay by 100% T/T, Ali-pay, 70% L/C at sight would be available for qualified bank.

# Logistics

# PACKAGING SHIPPING —



It can be shipped by terms of Ex-work, FCA,FOB,CNF,CIF by sea or by air DHL, UPS, FedEx, TNT, EMS etc $\square$ based on the buyer's forwarder or ours.

# **OUR CUSTOMERS -**















### Customer praise







### **EXHIBITION RECORD**





#### **FAQ**

#### Q1.Are you a manufacturer?

A1: (**flour automatic packing machine china factory**)Yes, we are an experienced manufacturer with our own brand and production lines.

#### Q2. How about quality of products?

A2: Our technicians and QC teams test the products one by one using aging line, professional devices and instruments to ensure the quality for all products.

#### Q3. How about price?

A3: We are a manufacturer and always offer our customers the most competitive prices.

#### Q4. How to place an order?

A4: Contact with online service, or sent email to us directly, we will reply to you with product price, specifications, packing etc. soon. Thank you.

#### Q5.May I send samples to you testing?

A5: Yes! You are welcome to send us your