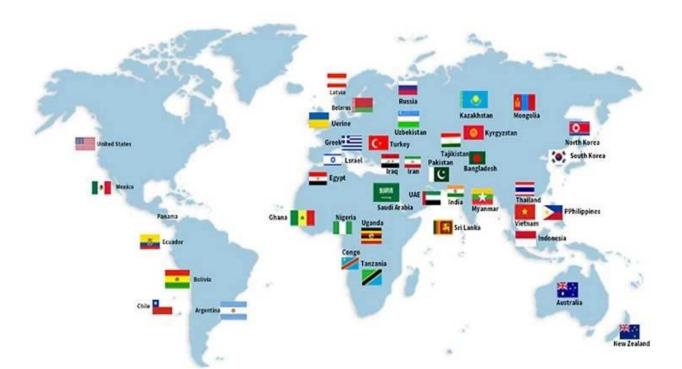

ecification**

| Model              | JYT-320C                 |
|--------------------|--------------------------|
| Interface Material | 304 stainless steel      |
| Packing Speed      | 10-60 bags/ min          |
| Bag Length         | 40-200 mm                |
| Bag Width          | 50-150 mm                |
| Machine Size       | (L)1100*(W)755*(H)1540mm |
| Machine Weight     | 350kgs                   |
| Machine Power      | 220V, 50Hz, 1.2KW        |

## **Payment**

You can pay by 100% T/T, Ali-pay, 70% L/C at sight would be available for qualified bank.

# Logistics

# PACKAGING SHIPPING —



It can be shipped by terms of Ex-work, FCA,FOB,CNF,CIF by sea or by air DHL, UPS, FedEx, TNT, EMS etc $\square$ based on the buyer's forwarder or ours.

# **OUR CUSTOMERS -**















### Customer praise







### **EXHIBITION RECORD**





#### **FAQ**

#### Q1.Are you a manufacturer?

A1: (**flour automatic packing machine china factory**)Yes, we are an experienced manufacturer with our own brand and production lines.

#### Q2. How about quality of products?

A2: Our technicians and QC teams test the products one by one using aging line, professional devices and instruments to ensure the quality for all products.

#### Q3. How about price?

A3: We are a manufacturer and always offer our customers the most competitive prices.

#### Q4. How to place an order?

A4: Contact with online service, or sent email to us directly, we will reply to you with product price, specifications, packing etc. soon. Thank you.

#### Q5.May I send samples to you testing?

A5: Yes! You ar