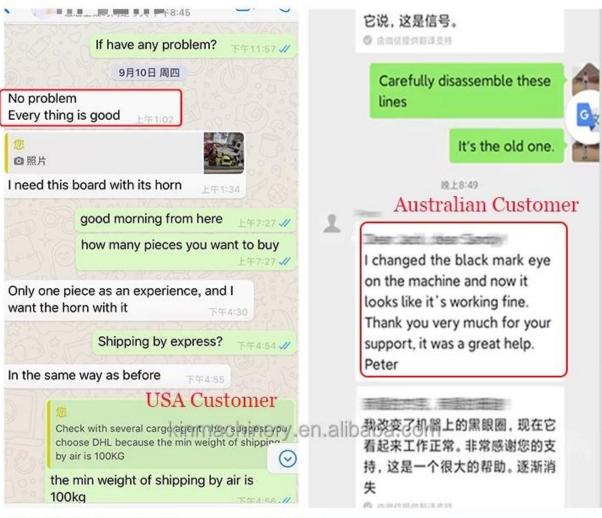

| JYT-320C                 |
|--------------------|--------------------------|
| Interface Material | 304 stainless steel      |
| Packing Speed      | 10-60 bags/ min          |
| Bag Length         | 40-200 mm                |
| Bag Width          | 50-150 mm                |
| Machine Size       | (L)1100*(W)755*(H)1540mm |
| Machine Weight     | 350kgs                   |
| Machine Power      | 220V, 50Hz, 1.2KW        |

## **Payment**

You can pay by 100% T/T, Ali-pay, 70% L/C at sight would be available for qualified bank.

# Logistics

# PACKAGING SHIPPING —



It can be shipped by terms of Ex-work, FCA,FOB,CNF,CIF by sea or by air DHL, UPS, FedEx, TNT, EMS etc $\square$ based on the buyer's forwarder or ours.

# **OUR CUSTOMERS -**















### Customer praise







### **EXHIBITION RECORD**





#### **FAQ**

#### Q1.Are you a manufacturer?

A1: (**flour automatic packing machine china factory**)Yes, we are an experienced manufacturer with our own brand and production lines.

#### Q2. How about quality of products?

A2: Our technicians and QC teams test the products one by one using aging line, professional devices and instruments to ensure the quality for all products.

#### Q3. How about price?

A3: We are a manufacturer and always offer our customers the most competitive prices.

#### Q4. How to place an order?

A4: Contact with online service, or sent email to us directly, we will reply to you with product price, specifications, packing etc. soon. Thank you.

#### Q5.May I send samples to you testing?

A5: Yes! You are welcome to send us yo