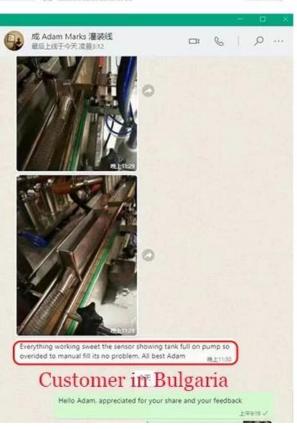

| JYT-320C                 |
|--------------------|--------------------------|
| Interface Material | 304 stainless steel      |
| Packing Speed      | 10-60 bags/ min          |
| Bag Length         | 40-200 mm                |
| Bag Width          | 50-150 mm                |
| Machine Size       | (L)1100*(W)755*(H)1540mm |
| Machine Weight     | 350kgs                   |
| Machine Power      | 220V, 50Hz, 1.2KW        |

## **Payment**

You can pay by 100% T/T, Ali-pay, 70% L/C at sight would be available for qualified bank.

# Logistics

# PACKAGING SHIPPING —



It can be shipped by terms of Ex-work, FCA,FOB,CNF,CIF by sea or by air DHL, UPS, FedEx, TNT, EMS etc $\square$ based on the buyer's forwarder or ours.

# **OUR CUSTOMERS -**















### Customer praise







### **EXHIBITION RECORD**





#### **FAQ**

#### Q1.Are you a manufacturer?

A1: (**flour automatic packing machine china factory**)Yes, we are an experienced manufacturer with our own brand and production lines.

#### Q2. How about quality of products?

A2: Our technicians and QC teams test the products one by one using aging line, professional devices and instruments to ensure the quality for all products.

#### Q3. How about price?

A3: We are a manufacturer and always offer our customers the most competitive prices.

#### Q4. How to place an order?

A4: Contact with online service, or sent email to us directly, we will reply to you with product price, specifications, packing etc. soon. Thank you.

#### Q5.May I send samples to you testing?

A5: Yes! You are welcome to send us your p