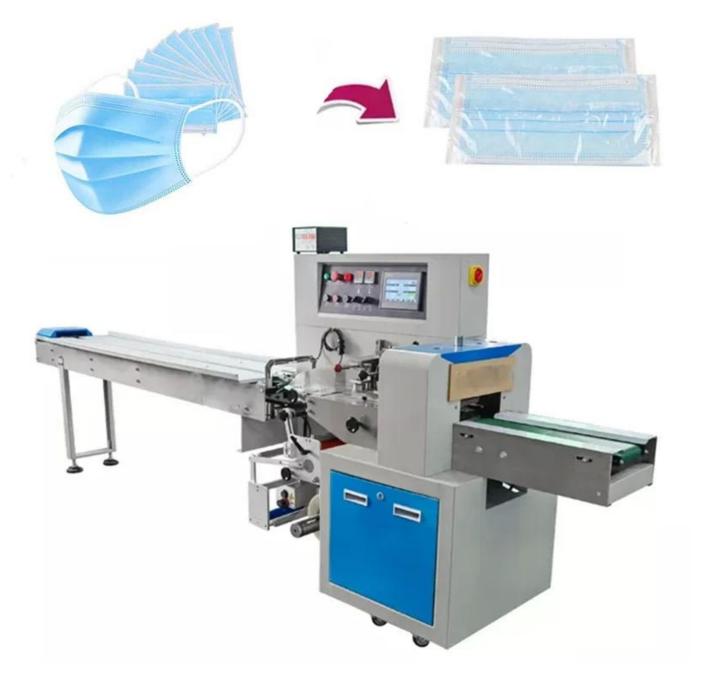

## China Full Automatic Horizontal Pillow Disposable Medical Mask Packing Machine

# Product Description DESSION PACKING MACHIEN

Automatic flow packing machine is a widely used packing machine. Suitable for all kinds of product packaging. Including medical supplies, vegetables and meat, baked bread, snacks and candy, daily necessities, hardware accessories, etc.