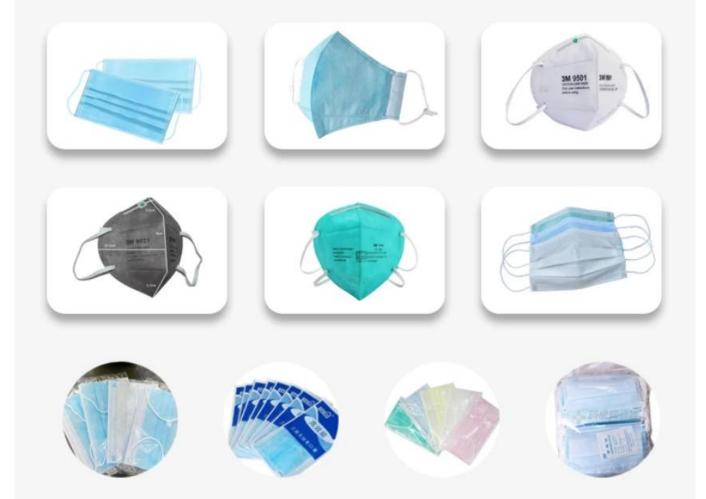

# Product Description DESSION PACKING MACHIEN

Automatic flow packing machine is a widely used packing machine. Suitable for all kinds of product packaging. Including medical supplies, vegetables and meat, baked bread, snacks and candy, daily necessities, hardware accessories, etc.