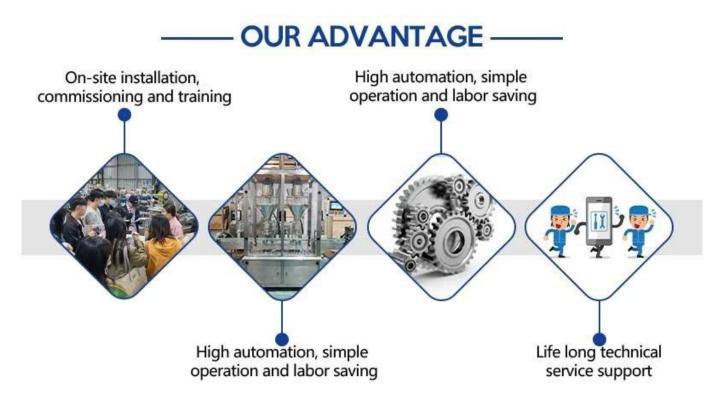

## **Main Features**

1. Automatically complete all tasks such as measurement, bag making, filling, sealing, batch number printing, cutting and counting.

2. Automatic slitting film system, multi-line row and bag sealing at the same time.

3. Servo film running system, pneumatic control for horizontal sealing, accurate positioning, remarkable performance and beautiful packaging.

4. The dual light source photoelectric detection system is stable and reliable to ensure the integrity of the packaging bag.

5. Intelligent PLC control system, stable operation of the machine, convenient and fast operation.

6. A variety of automatic alarm protection functions can effectively reduce the loss of materials and ensure work safety.

7. Use touch screen to set parameters and support multiple languages.