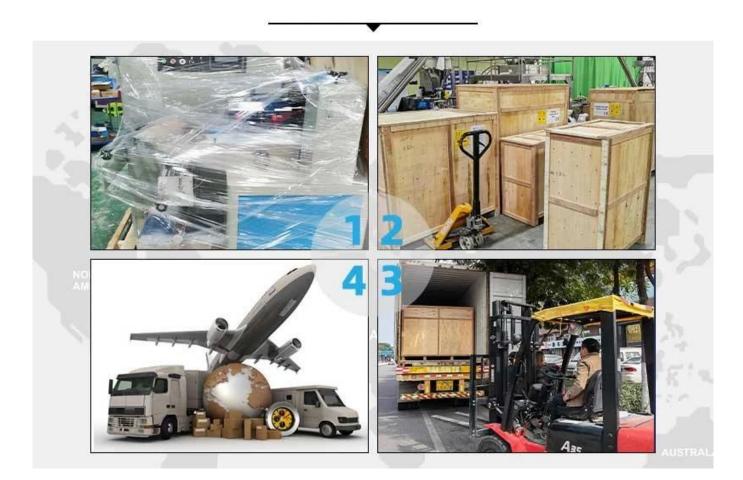

## **Packing & Logistics**

It can be shipped by terms of Ex-work, FCA,FOB,CNF,CIF by sea or by air

DHL, UPS, FedEx, TNT, EMS etc]based on the buyer's forwarder or ours.