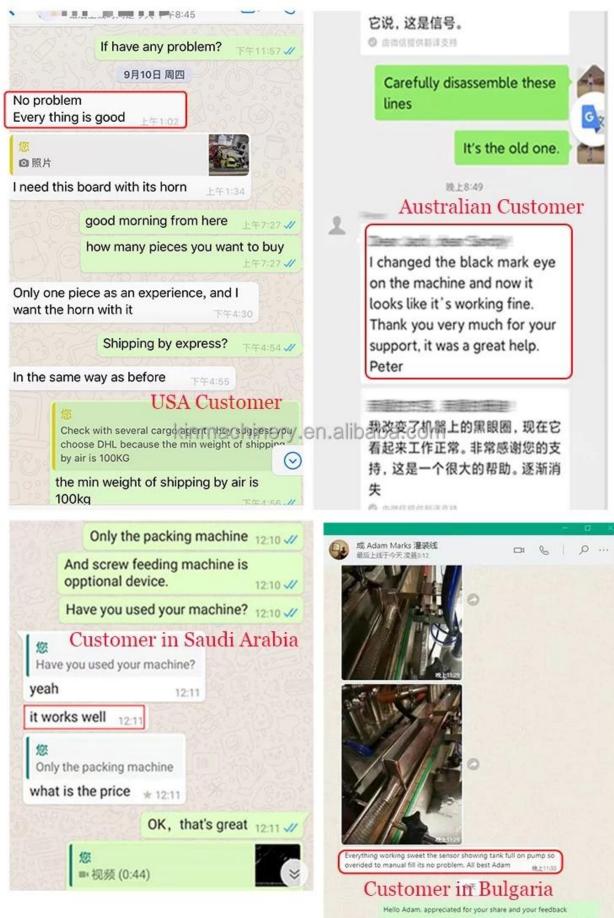

ecification**

| Model              | JYT-420DZ                 |
|--------------------|---------------------------|
| Interface Material | 304 stainles s steel      |
| Packing Speed      | 5-60 bags/ min            |
| Bag Length         | 80-300 mm                 |
| Bag Width          | 80-200 mm                 |
| Machine Size       | (L)1510*(W)1350*(H)1770mm |
| Machine Weight     | 950kgs                    |
| Machine Power      | 220V, 50Hz, 2.2KW         |

## **Payment**

You can pay by 100% T/T, Ali-pay, 70% L/C at sight would be available for qualified bank.

## **Packing & Logistics**

It can be shipped by terms of Ex-work, FCA,FOB,CNF,CIF by sea or by air

DHL, UPS, FedEx, TNT, EMS etc]based on the buyer's forwarder or ours.



# **Our Customers**





# Customer praise



上年全国。

# **Exhibitions Records**

# EXHIBITION RECORD











#### Q1.Are you a manufacturer?

A1: (**flour automatic packing machine china factory**)Yes, we are an experienced manufacturer with our own brand and production lines.

#### Q2.How about quality of products?

A2: Our technicians and QC teams test the products one by one using aging line, professional devices and instruments to ensure the quality for all products.

#### Q3.How about price?

A3: We are a manufacturer and always offer our customers the most competitive prices.

#### Q4.How to place an order?

A4: Contact with online service, or sent email to us directly, we will reply to you with product price, specifications, packing etc. soon. Thank you.

#### Q5.May I send samples to you testing?

A5: Yes! You are welcome