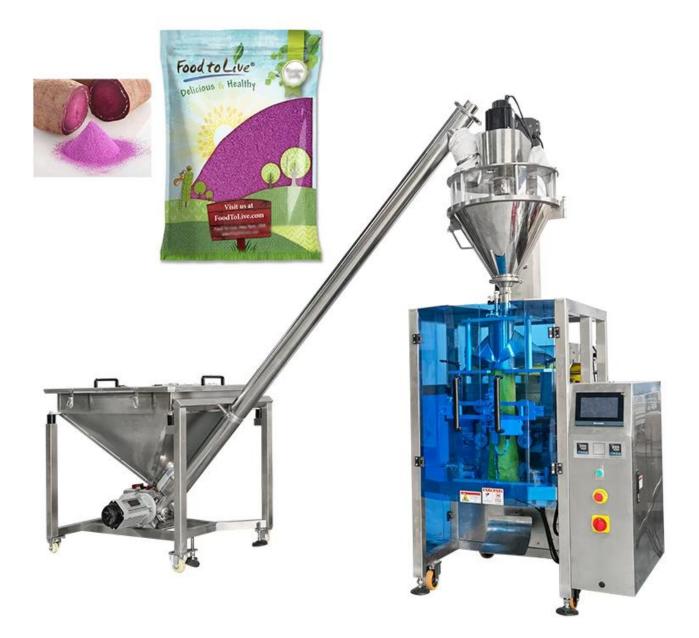

## China Full Automatic Vertical 500G Purple Potato Powder Packaging Machine

# **Product Description**

It is mainly suitable for powder products such as chili powder, potato starch, corn starch, glutinous rice flour, black rice flour and other powder.