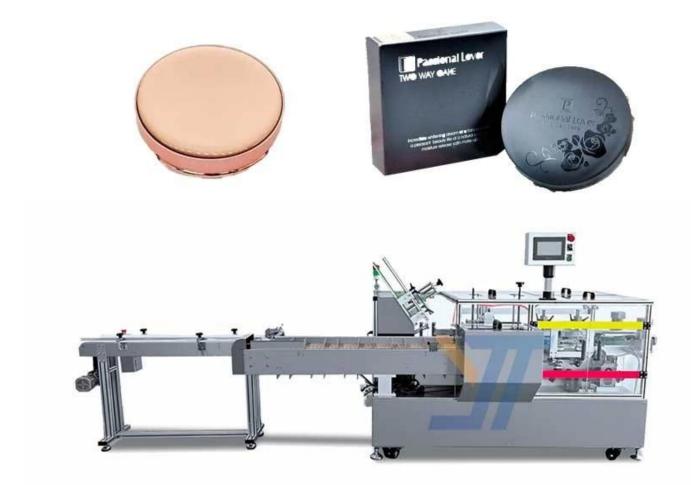

## **Product Detail**

**Product Sample** 

## **Product Advantages**

This equipment integrates light, gas, and electricity, and adopts aPLC operating system. It is suitable for the material handling.counting, and packaging of cosmetics long round bottles. Theentire line is convenient for material handling, accurate counting.and stable packaging. Can better save manpower!

## **Product Specification**

| Model:                    | JYT-B050                                                                                                 |
|---------------------------|----------------------------------------------------------------------------------------------------------|
| loorton cizo rongo.       | A:L80-200 * W80-160 * H15-50mm B:L80-200 * W25-80 * H15-50mm<br>(can be customized according to product) |
| Paper Requirements Scope: | $300 \text{ g/m2} \le \text{Bestfor paper:} 350 \text{ g/m2} \le 450 \text{ g/m2}$                       |
| Panar ramilramante        | The indentation of the paper box is not less than 0.4mm, with a pre folding effect                       |
| Production capacity:      | 40-50 box/min                                                                                            |
| Total power:              | 1.5 KW                                                                                                   |
| Equipment dimensions:     | About L4380 * W1500 * H1530mm                                                                            |
| Machine weight:           | About 1.2T                                                                                               |