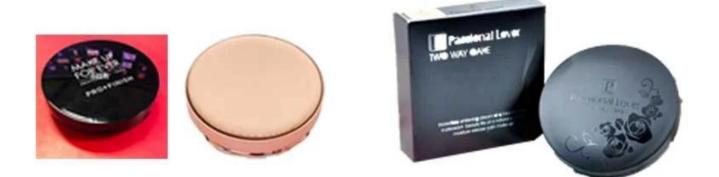

**China High-Quality Glow Setting Powder Cartoning Machine Factory** 



## **Product Detail**







**Product Sample** 



## **Product Advantages**

This equipment integrates light, gas, and electricity, and adopts aPLC operating system. It is suitable for the material handling.counting, and packaging of cosmetics long round bottles. Theentire line is convenient for material handling, accurate counting.and stable packaging. Can better save manpower!

## **Product Specification**

| Model:                    | JYT-B050                                                                                                 |
|---------------------------|----------------------------------------------------------------------------------------------------------|
| loorton cizo rongo.       | A:L80-200 * W80-160 * H15-50mm B:L80-200 * W25-80 * H15-50mm<br>(can be customized according to product) |
| Paper Requirements Sco