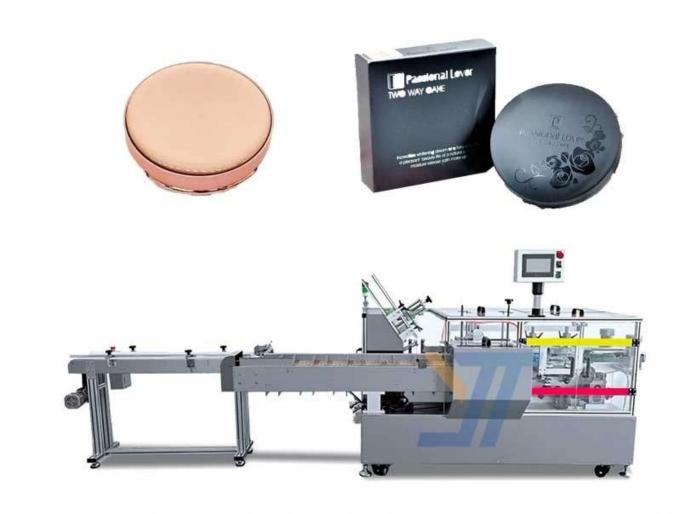

# **Product Detail**

**Product Sample** 

# **Product Advantages**

This equipment integrates light, gas, and electricity, and adopts aPLC operating system. It is suitable for the material handling.counting, and packaging of cosmetics long round bottles. Theentire line is convenient for material handling, accurate counting.and stable packaging. Can better save manpower!

# **Product Specification**

| Model:                    | JYT-B050                                                                                              |
|---------------------------|-------------------------------------------------------------------------------------------------------|
| II Carton Cizo rango.     | A:L80-200 * W80-160 * H15-50mm B:L80-200 * W25-80 * H15-50mm (can be customized according to product) |
| Paper Requirements Scope: | $300 \text{ g/m2} \le \text{Bestfor paper:} 350 \text{ g/m2} \le 450 \text{ g/m2}$                    |
| Paper requirements:       | The indentation of the paper box is not less than 0.4mm, with a pre folding effect                    |
| Production capacity:      | 40-50 box/min                                                                                         |
| Total power:              | 1.5 KW                                                                                                |
| Equipment dimensions:     | About L4380 * W1500 * H1530mm                                                                         |
| Machine weight:           | About 1.2T                                                                                            |