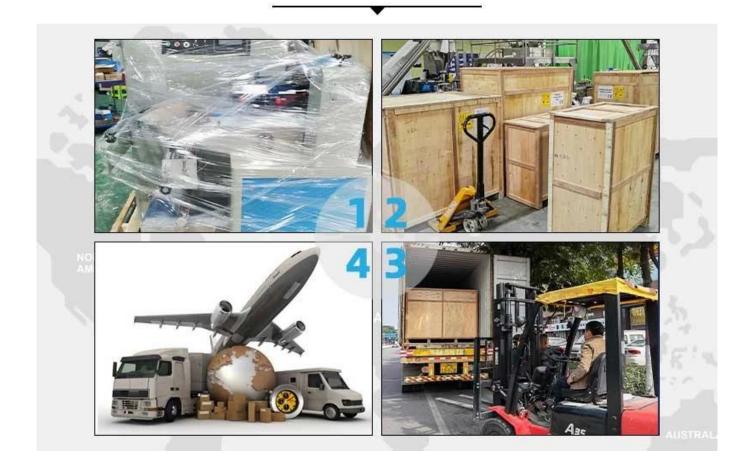

#### **PACKAGING SHIPPING**

It can be shipped by terms of Ex-work, FCA,FOB,CNF,CIF by sea or by air DHL, UPS, FedEx, TNT, EMS etc□based on the buyer's forwarder or ours.