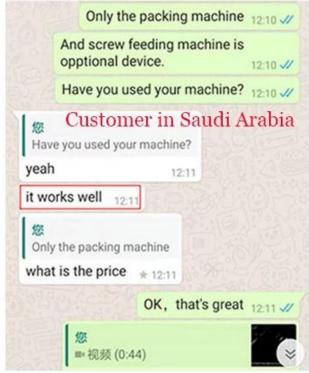

o set parameters and support multiple languages.



### **Product Specification**

| Model              | JYT-420DZ                 |
|--------------------|---------------------------|
| Interface Material | 304 stainles s steel      |
| Packing Speed      | 5-60 bags/ min            |
| Bag Length         | 80-300 mm                 |
| Bag Width          | 80-200 mm                 |
| Machine Size       | (L)1510*(W)1350*(H)1770mm |
| Machine Weight     | 950kgs                    |
| Machine Power      | 220V, 50Hz, 2.2KW         |

# **Payment**

You can pay by 100% T/T, Ali-pay, 70% L/C at sight would be available for qualified bank.

# **Packing & Logistics**

It can be shipped by terms of Ex-work, FCA, FOB, CNF, CIF by sea or by air



# **Our Customers**





# Customer praise







# EXHIBITION RECORD











#### Q1.Are you a manufacturer?

A1: (**flour automatic packing machine china factory**)Yes, we are an experienced manufacturer with our own brand and production lines.

#### Q2. How about quality of products?

A2: Our technicians and QC teams test the products one by one using aging line, professional devices and instruments to ensure the quality for all products.

#### Q3.How about price?

A3: We are a manufacturer and always offer our customers the most competitive prices.

#### Q4. How to place an order?

A4: Contact with online service, or sent email to us directly, we will reply to you with product price, specifications, packing etc. soon. Thank you.

#### Q5.May I send samples to you testing?

A5: Yes! You are welcome to send us your products to te