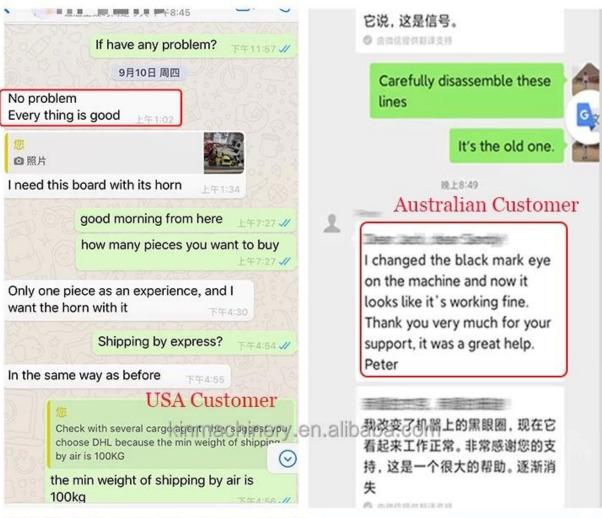

to set parameters and support multiple languages.



### **Product Specification**

| Model              | JYT-420DZ                 |
|--------------------|---------------------------|
| Interface Material | 304 stainles s steel      |
| Packing Speed      | 5-60 bags/ min            |
| Bag Length         | 80-300 mm                 |
| Bag Width          | 80-200 mm                 |
| Machine Size       | (L)1510*(W)1350*(H)1770mm |
| Machine Weight     | 950kgs                    |
| Machine Power      | 220V, 50Hz, 2.2KW         |

# **Payment**

You can pay by 100% T/T, Ali-pay, 70% L/C at sight would be available for qualified bank.

# **Packing & Logistics**

It can be shipped by terms of Ex-work, FCA, FOB, CNF, CIF by sea or by air



# **Our Customers**





# Customer praise







# EXHIBITION RECORD











#### Q1.Are you a manufacturer?

A1: (**flour automatic packing machine china factory**)Yes, we are an experienced manufacturer with our own brand and production lines.

#### Q2. How about quality of products?

A2: Our technicians and QC teams test the products one by one using aging line, professional devices and instruments to ensure the quality for all products.

#### Q3.How about price?

A3: We are a manufacturer and always offer our customers the most competitive prices.

#### Q4. How to place an order?

A4: Contact with online service, or sent email to us directly, we will reply to you with product price, specifications, packing etc. soon. Thank you.

#### Q5.May I send samples to you testing?

A5: Yes! You are welcome to send us your products to