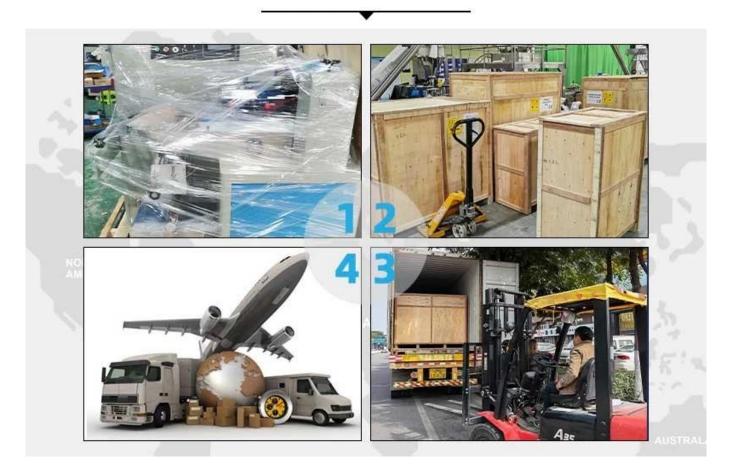

# **Packing & Logistics**

It can be shipped by terms of Ex-work, FCA, FOB, CNF, CIF by sea or by air