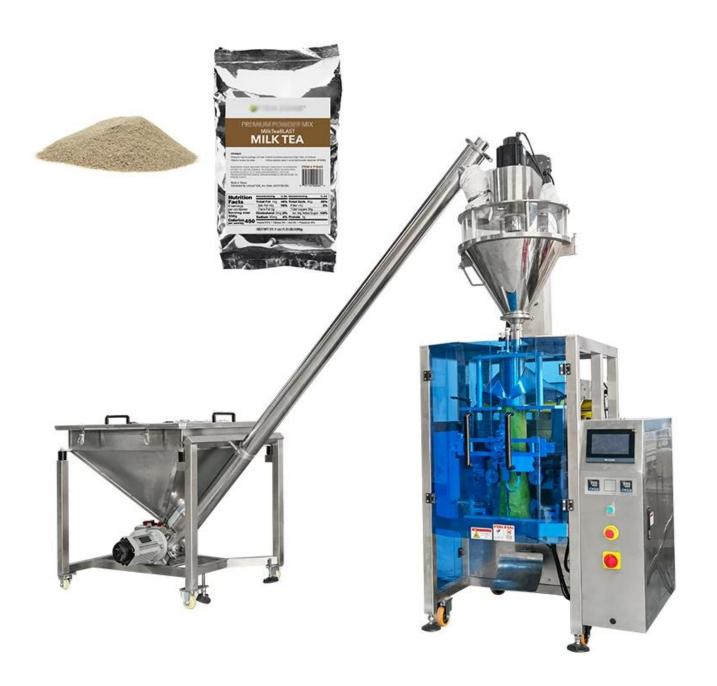

# China Hot Selling Full Automatic Packaging Machine for Milk Tea Powder Product

**Product Application** 

# **Product Description**

It is mainly suitable for powder products such as chili powder, potato starch, corn starch, glutinous rice flour, black rice flour and other powder.

#### **Main Features**

- 1. Automatically complete all tasks such as measurement, bag making, filling, sealing, batch number printing, cutting and counting.
- 2. Automatic slitting film system, multi-line row and bag sealing at the same time.
- 3. Servo film running system, pneumatic control for horizontal sealing, accurate positioning, remarkable performance and beautiful packaging.
- 4. The dual light source photoelectric detection system is stable and reliable to ensure the integrity of the packaging bag.

- 5. Intelligent PLC control system, stable operation of the machine, convenient and fast operation.
- 6. A variety of automatic alarm protection functions can effectively reduce the loss of materials and ensure work safety.
- 7. Use touch screen to set parameters and support multiple languages.

### **Product Specification**

| Model              | JYT-420DZ                 |
|--------------------|---------------------------|
| Interface Material | 304 stainles s steel      |
| Packing Speed      | 5-60 bags/ min            |
| Bag Length         | 80-300 mm                 |
| Bag Width          | 80-200 mm                 |
| Machine Size       | (L)1510*(W)1350*(H)1770mm |
| Machine Weight     | 950kgs                    |
| Machine Power      | 220V, 50Hz, 2.2KW         |