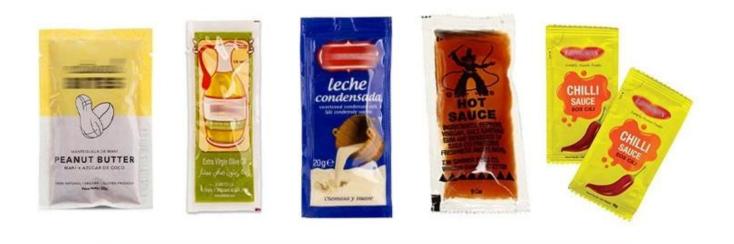

## China Hot Selling Full Automatic Vertical Small Sachet Soy Sauce Liquid Filling Packing Machine

# **Product Detail**







| Model                      | SP-200Y                |  |
|----------------------------|------------------------|--|
| Filling<br>Range           | 1~100ml                |  |
| Packing<br>Speed           | 60~120 bags/min        |  |
| Bag Length                 | 30~180mm               |  |
| Bag Width                  | 15~100mm               |  |
| Machine<br>Size<br>(L*W*H) | 640*700*1580mm         |  |
| Machine<br>Weight          | 300kg                  |  |
| Machine<br>Power           | 220V,50/60HZ,1.2K<br>W |  |











**Product Sample** 



Chili Sauce

Ketchup

Honey

Juice





# Sample

**Our Company** 



Foshan Jiayite Packaging Machinery Co., Ltd. is a professional and reliable manufacturer of bottle filling machine, capping machine, labeling machine and pouch packing machine . We are providing quality packing solutions for bottle filling and packing in the industries of home care and personal care , foodstuff, agrochemical , chemical and lubricate oil for liquids, cream/ointment, fluid and half-fluid, powders, and granules products.With years experience and development, We have Obtained ISO9001 quality management system authentication and parts of our products have passed CE mauthentication.



## **Product Advantages**





## Main Features

1. Using well-known brands of motor and pneumatic components, low failure rate, reliable performance, long service