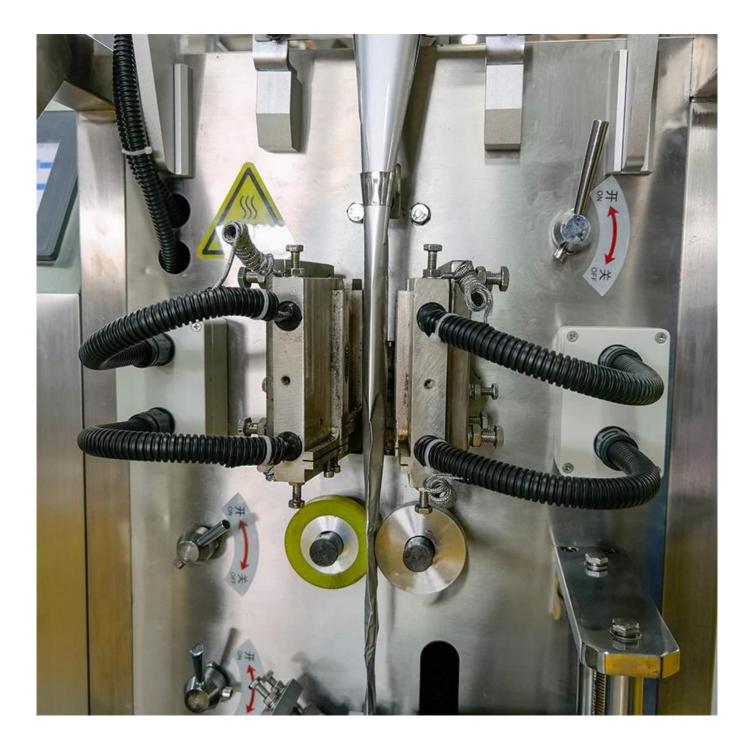

## **Product Advantages**

## Main Features

1. Using well-known brands of motor and pneumatic components, low failure rate, reliable performance, long service life.

2. High strength stainless steel frame, easy to disassemble, easy to clean, in line with GMP requirements.

3. Touch screen operation and display filling volume and filling speed, simple adjustment.

4. No bottle, no filling, automatic control of liquid level feeding.

5. Without changing parts, you can quickly adjust a variety of different shapes and specifications of bottles.

6. Anti-leakage device, filling without wire drawing, dripping phenomenon.