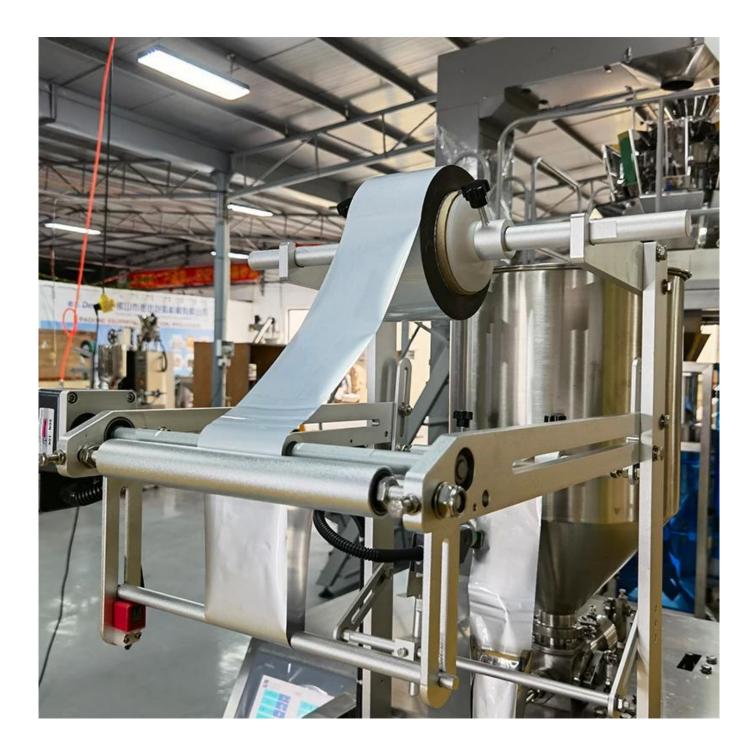

## **Product Advantages**

## Main Features

1. Using well-known brands of motor and pneumatic components, low failure rate, reliable performance, long service life.

2. High strength stainless steel frame, easy to disassemble, easy to clean, in line with GMP requirements.

3. Touch screen operation and display filling volume and filling speed, simple adjustment.

4. No bottle, no filling, automatic control of liquid level feeding.

5. Without changing parts, you can quickly adjust a variety of different shapes and specifications of bottles.

6. Anti-leakage device, filling without wire drawing, dripping phenomenon.