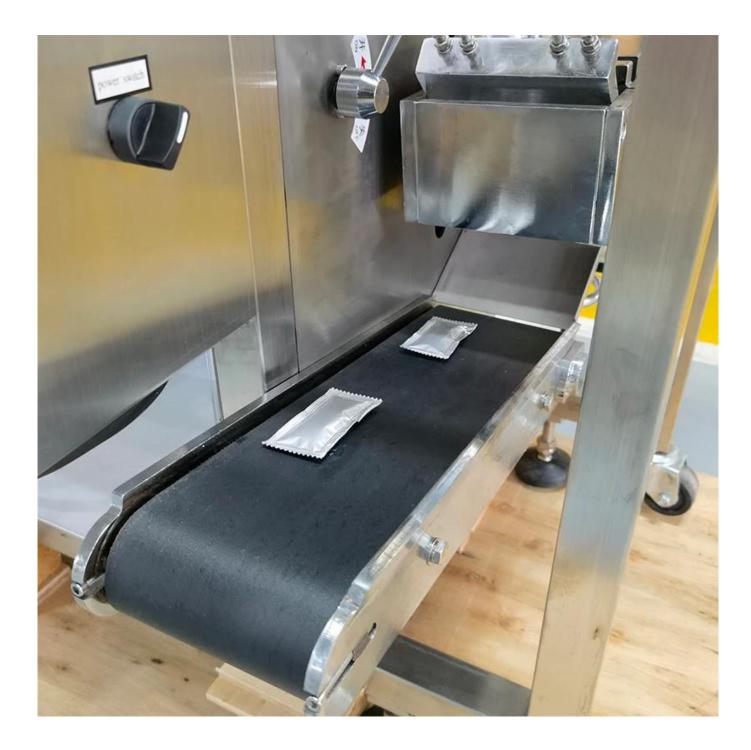

**Product Sample** 

Chili Sauce

Ketchup

Honey

Juice

## **Product Advantages**

## Main Features

1. Using well-known brands of motor and pneumatic components, low failure rate, reliable performance, long service life.

2. High strength stainless steel frame, easy to disassemble, easy to clean, in line with GMP requirements.

3. Touch screen operation and display filling volume and filling speed, simple adjustment.

4. No bottle, no filling, automatic control of liquid level feeding.

5. Without changing parts, you can quickly adjust a variety of different shapes and specifications of bottles.

6. Anti-leakage device, filling without wire drawing, dripping phenomenon.