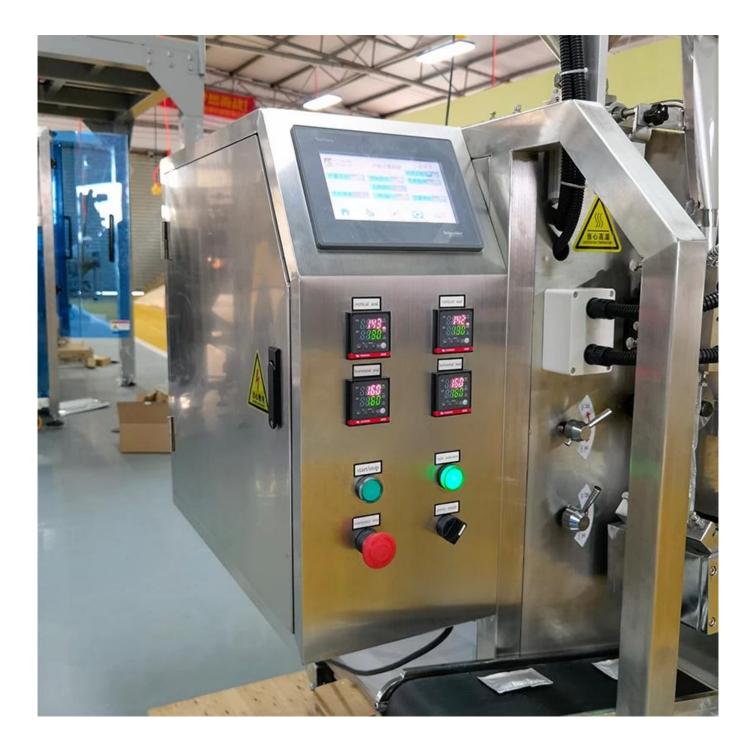

## **Product Advantages**

## Main Features

1. Using well-known brands of motor and pneumatic components, low failure rate, reliable performance, long service life.

2. High strength stainless steel frame, easy to disassemble, easy to clean, in line with GMP requirements.

3. Touch screen operation and display filling volume and filling speed, simple adjustment.

4. No bottle, no filling, automatic control of liquid level feeding.

5. Without changing parts, you can quickly adjust a variety of different shapes and specifications of bottles.

6. Anti-leakage device, filling without wire drawing, dripping phenomenon.