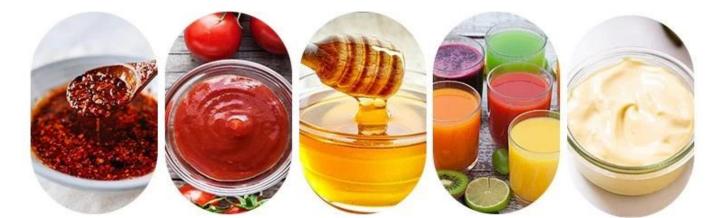

## China Hot Selling Full Automatic Vertical Small Sachet Soy Sauce Liquid Filling Packing Machine

# **Product Detail**







| Model                      | SP-200Y                |  |
|----------------------------|------------------------|--|
| Filling<br>Range           | 1~100ml                |  |
| Packing<br>Speed           | 60~120 bags/min        |  |
| Bag Length                 | 30~180mm               |  |
| Bag Width                  | 15~100mm               |  |
| Machine<br>Size<br>(L*W*H) | 640*700*1580mm         |  |
| Machine<br>Weight          | 300kg                  |  |
| Machine<br>Power           | 220V,50/60HZ,1.2K<br>W |  |











**Product Sample** 



Chili Sauce

Ketchup

Honey

Juice





# Sample

**Our Company** 



Foshan Jiayite Packaging Machinery Co., Ltd. is a professional and reliable manufacturer of bottle filling machine, capping machine, labeling machine and pouch packing machine . We are providing quality packing solutions for bottle filling and packing in the industries of home care and personal care , foodstuff, agrochemical , chemical and lubricate oil for liquids, cream/ointment, fluid and half-fluid, powders, and granules products.With years experience and development, We have Obtained ISO9001 quality management system authentication and parts of our products have passed CE mauthentication.



## **Product Advantages**





## Main Features

1. Using well-known brands of motor and pneumatic components, low failure r