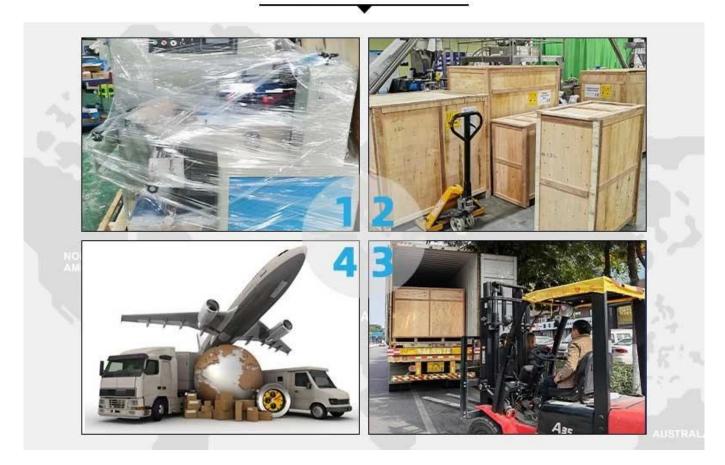

# **PACKAGING SHIPPING**

It can be shipped by terms of Ex-work, FCA,FOB,CNF,CIF by sea or by air DHL, UPS, FedEx, TNT, EMS etc\_based on the buyer's forwarder or ours.