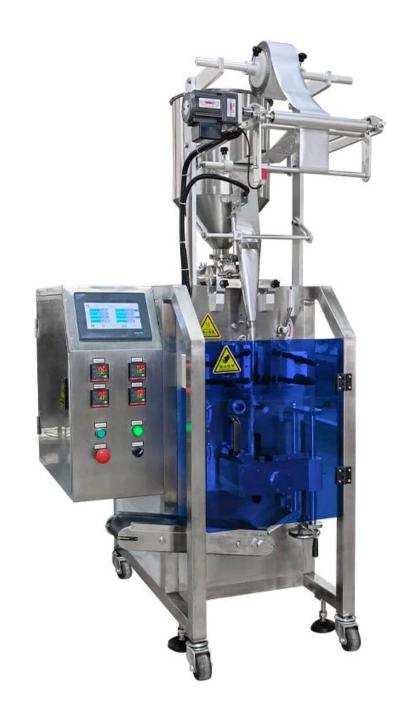

# **Product Detail**

| Model                      | SP-200Y                |  |
|----------------------------|------------------------|--|
| Filling<br>Range           | 1~100ml                |  |
| Packing<br>Speed           | 60~120 bags/min        |  |
| Bag Length                 | 30~180mm               |  |
| Bag Width                  | 15~100mm               |  |
| Machine<br>Size<br>(L*W*H) | 640*700*1580mm         |  |
| Machine<br>Weight          | 300kg                  |  |
| Machine<br>Power           | 220V,50/60HZ,1.2K<br>W |  |

## Main Features

1. Using well-known brands of motor and pneumatic components, low failure rate, reliable performance, long service life.

2. High strength stainless steel frame, easy to disassemble, easy to clean, in line with GMP requirements.

3. Touch screen operation and display filling volume and filling speed, simple adjustment.

4. No bottle, no filling, automatic control of liquid level feeding.

5. Without changing parts, you can quickly adjust a variety of different shapes and specifications of bottles.

6. Anti-leakage device, filling without wire drawing, dripping phenomenon.