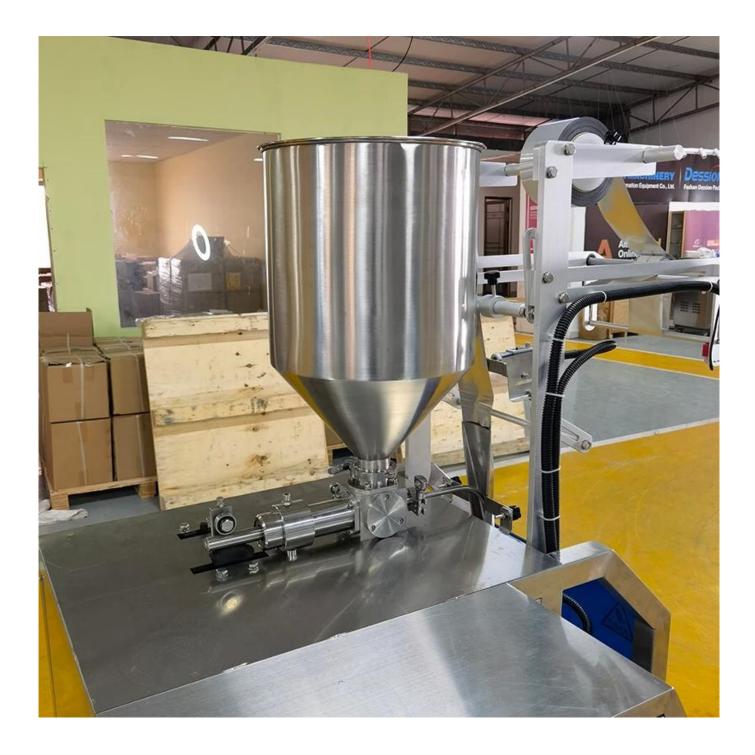

## Main Features

1. Using well-known brands of motor and pneumatic components, low failure rate, reliable performance, long service life.

2. High strength stainless steel frame, easy to disassemble, easy to clean, in line with GMP requirements.

3. Touch screen operation and display filling volume and filling speed, simple adjustment.

4. No bottle, no filling, automatic control of liquid level feeding.

5. Without changing parts, you can quickly adjust a variety of different shapes and specifications of bottles.