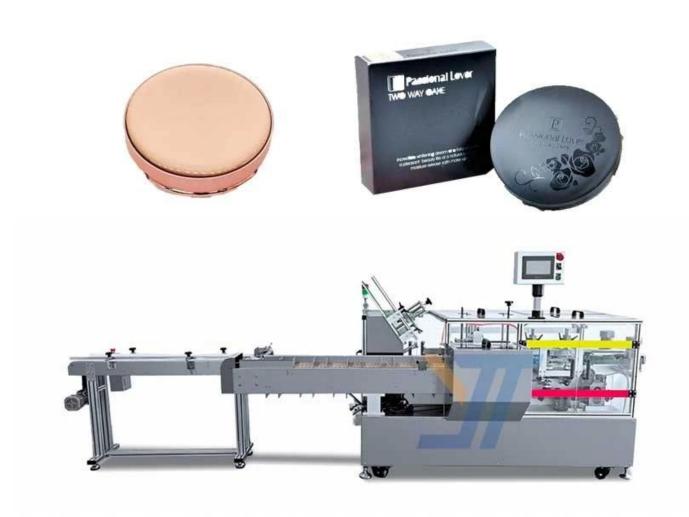

# **Product Detail**

**Product Sample** 

# **Product Advantages**

This equipment integrates light, gas, and electricity, and adopts aPLC operating system. It is suitable for the material handling.counting, and packaging of cosmetics long round bottles. Theentire line is convenient for material handling, accurate counting.and stable packaging. Can better save manpower!

# **Product Specification**

| Model:                    | JYT-B050                                                                                              |
|---------------------------|-------------------------------------------------------------------------------------------------------|
| II Carton Cizo rango.     | A:L80-200 * W80-160 * H15-50mm B:L80-200 * W25-80 * H15-50mm (can be customized according to product) |
| Paper Requirements Scope: | $300 \text{ g/m2} \le \text{Bestfor paper:} 350 \text{ g/m2} \le 450 \text{ g/m2}$                    |
| Paper requirements:       | The indentation of the paper box is not less than 0.4mm, with a pre folding effect                    |
| Production capacity:      | 40-50 box/min                                                                                         |
| Total power:              | 1.5 KW                                                                                                |
| Equipment dimensions:     | About L4380 * W1500 * H1530mm                                                                         |
| Machine weight:           | About 1.2T                                                                                            |