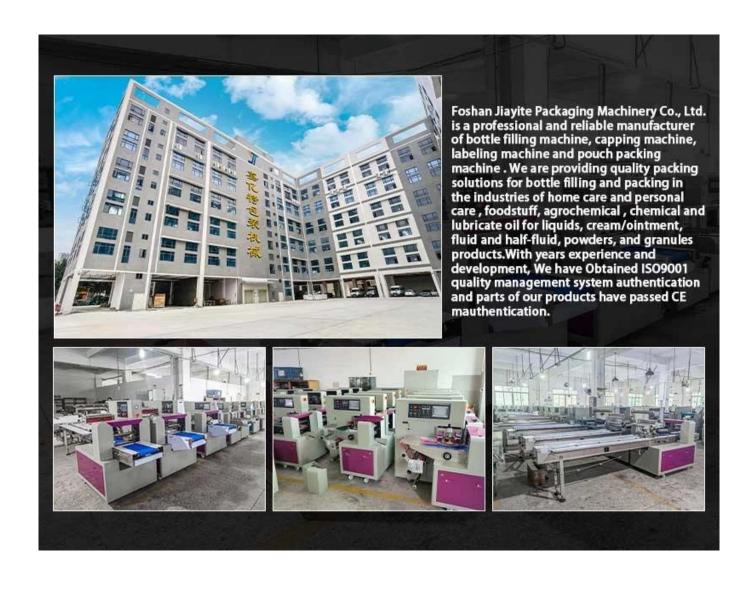

|
| Paper requirements:       | The indentation of the paper box is not less than 0.4mm, with a pre folding effect                    |
| Production capacity:      | 40-50 box/min                                                                                         |
| Total power:              | 1.5 KW                                                                                                |
| Equipment dimensions:     | About L4380 * W1500 * H1530mm                                                                         |
| Machine weight:           | About 1.2T                                                                                            |

## **Payment**

You can pay by 100% T/T, Ali-pay, 70% L/C at sight would be available for qualified bank.







**EXHIBITION RECORD** 

# **EXHIBITIONS**











#### **OUR ADVANTAGE**



On-site installation, commissioning and training

Specially customized based on actual situation





High automation, simple operation and labor saving

Life long technical service support



# AFTER-SALES SERVICE

#### **PACKAGING SHIPPING**



It can be shipped by terms of Ex-work, FCA,FOB,CNF,CIF by sea or by air DHL, UPS, FedEx, TNT, EMS etc□based on the buyer's forwarder or ours.

### **FAQ**

#### Q1.Are you a manufacturer?

A1:Yes, we are an experienced manufacturer with our own brand and production lines.

#### Q2. How about quality of products?

A2: Our technicians and QC teams test the products one by one using aging line, professional devices and instruments to ensure the quality for all produc