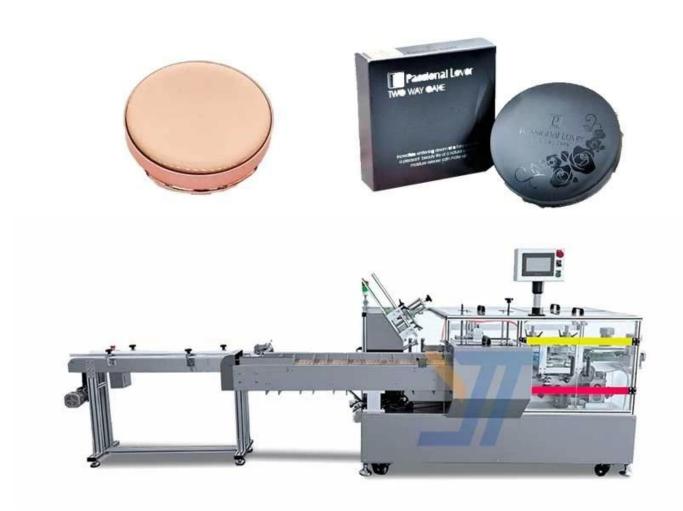

# **Product Detail**

**Product Sample** 

# **Product Advantages**

This equipment integrates light, gas, and electricity, and adopts aPLC operating system. It is suitable for the material handling.counting, and packaging of cosmetics long round bottles. Theentire line is convenient for material handling, accurate counting.and stable packaging. Can better save manpower!

# **Product Specification**

| Model:                    | JYT-B050                                                                                              |
|---------------------------|-------------------------------------------------------------------------------------------------------|
| II Carton Cizo rango.     | A:L80-200 * W80-160 * H15-50mm B:L80-200 * W25-80 * H15-50mm (can be customized according to product) |
| Paper Requirements Scope: | $300 \text{ g/m2} \le \text{Bestfor paper:} 350 \text{ g/m2} \le 450 \text{ g/m2}$                    |
| Paper requirements:       | The indentation of the paper box is not less than 0.4mm, with a pre folding effect                    |
| Production capacity:      | 40-50 box/min                                                                                         |
| Total power:              | 1.5 KW                                                                                                |
| Equipment dimensions:     | About L4380 * W1500 * H1530mm                                                                         |
| Machine weight:           | About 1.2T                                                                                            |