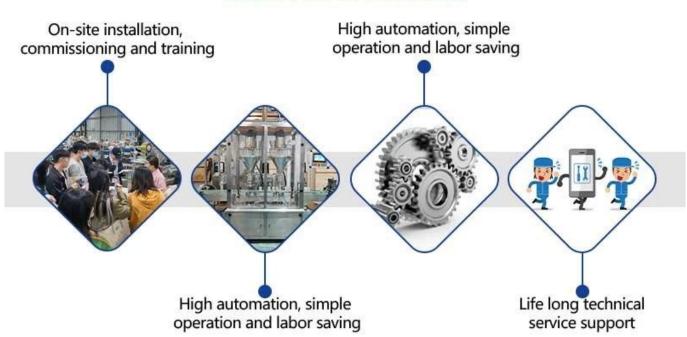

can pay by 100% T/T, Ali-pay, 70% L/C at sight would be available for qualified bank.

# —— Company profile ———



Foshan JYT Packaging Machinery Co., Ltd. is a professional and reliable manufacturer of bottle filling machine, capping machine, labeling machine and pouch packing machine. We are providing quality packing solutions for bottle filling and packing in the industries of home care and personal care, foodstuff, agrochemical, chemical and lubricate oil for liquids, cream/ointment, fluid and half-fluid, powders, and granules products. With years experience and development, We have Obtained ISO9001 quality management system authentication and parts of our products have passed CE authentication.



# **EXHIBITION RECORD** -





# - OUR CUSTOMERS -















# **OUR ADVANTAGE**



# AFTER-SALES SERVICE



### PACKAGING SHIPPING



It can be shipped by terms of Ex-work, FCA,FOB,CNF,CIF by sea or by air DHL, UPS, FedEx, TNT, EMS etc∏based on the buyer's forwarder or ours.

#### **FAQ**

### Q1.Are you a manufacturer?

A1:Yes, we are an experienced manufacturer with our own brand and production lines.

### Q2. How about quality of products?

A2: Our technicians and QC teams test the products one by one using aging line, professional devices and instruments to ensure the quality for all products.

### Q3.How about price?

A3: We are a manufacturer and always offer our customers the most competitive prices.

### Q4. How to place an order?

A4: Contact with online service, or sent email to us directly, we will reply to you with product price, specifications, packing etc