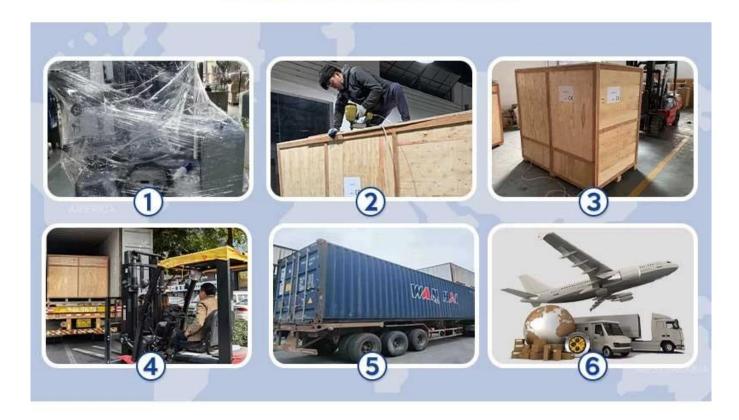

### PACKAGING SHIPPING

It can be shipped by terms of Ex-work, FCA,FOB,CNF,CIF by sea or by air DHL, UPS, FedEx, TNT, EMS etc∏based on the buyer's forwarder or ours.