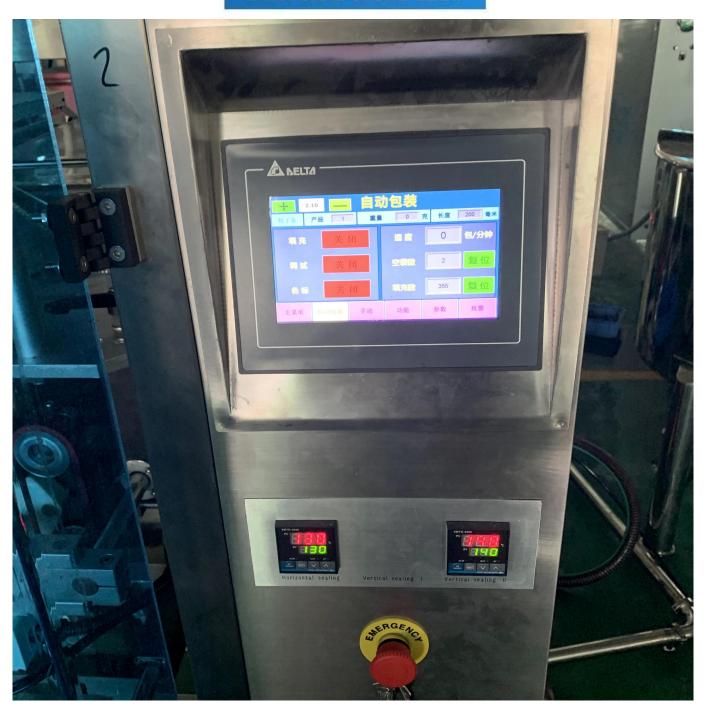

### **Product Advantages**

- 1.Brand-new upgraded design, stylish appearance, reasonable structure optimization, equipped with cutting-edge technology, and comprehensive performance improvement!

  2.Imported PLC fully automatic control system, equipped with high-definition color touch screen, simple and intuitive operation, efficient and stable operation!
- 3.Imported servo film feeding system + high-precision color mark sensor, accurate positioning, exquisite and flawless packaging effect!
- 4. Multiple intelligent alarm protection functions, automatic detection of abnormalities, minimize losses, safe and reliable!

### **Product specification**

| Model           | DS-420LY       |
|-----------------|----------------|
| Packaging speed | 5-60bags/min   |
| Bag length      | 80-300mm       |
| Bag width       | 60-200mm       |
| Size            | 1217x1015x1343 |
| Weight          | 650kg          |