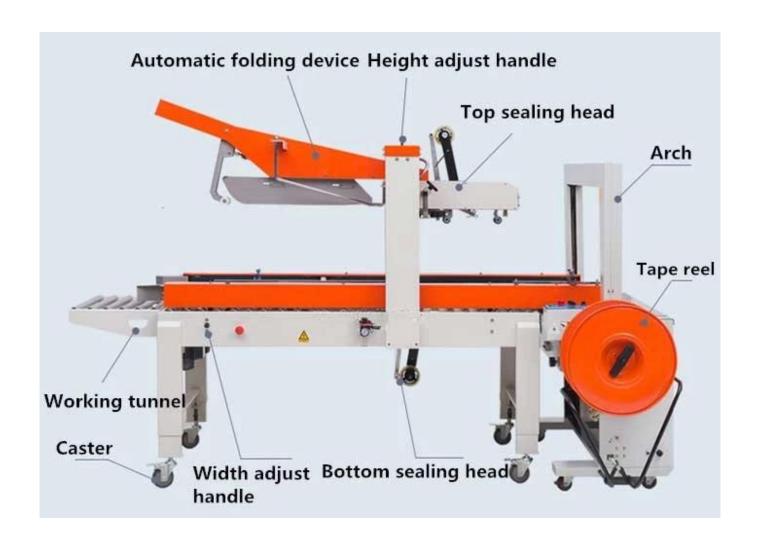

# **Product specification**

| model        | case unpacker         |
|--------------|-----------------------|
| machine size | L2000 * W1960 * H1450 |
| power supply | 220V / 50HZ           |
| gas supply   | 6-7kg                 |

| working speed       | 6-10 cases/min                  |
|---------------------|---------------------------------|
| belt width          | 8,9,10,11,12,12.7,15,15.5,18,19 |
| belt roll inner dia | 200-280mm adjustable            |
| belt roll height    | 190-230mm adjustable            |