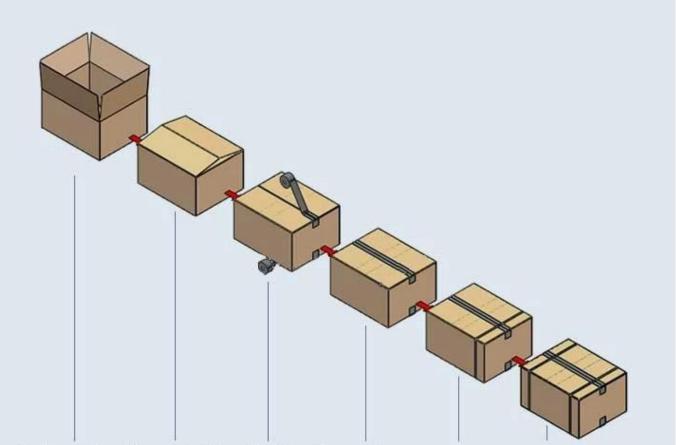

# China best price automatic carton box binding machine PP belt strapping machine for carton

Carton enter Cover folding Sealing Conveying First straping Second strapping