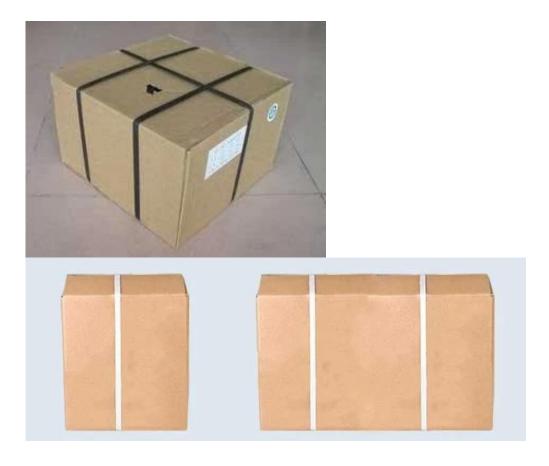

# PACKAGING SHIPPING

It can be shipped by terms of Ex-work, FCA,FOB,CNF,CIF by sea or by air DHL, UPS, FedEx, TNT, EMS etc□based on the buyer's forwarder or ours.