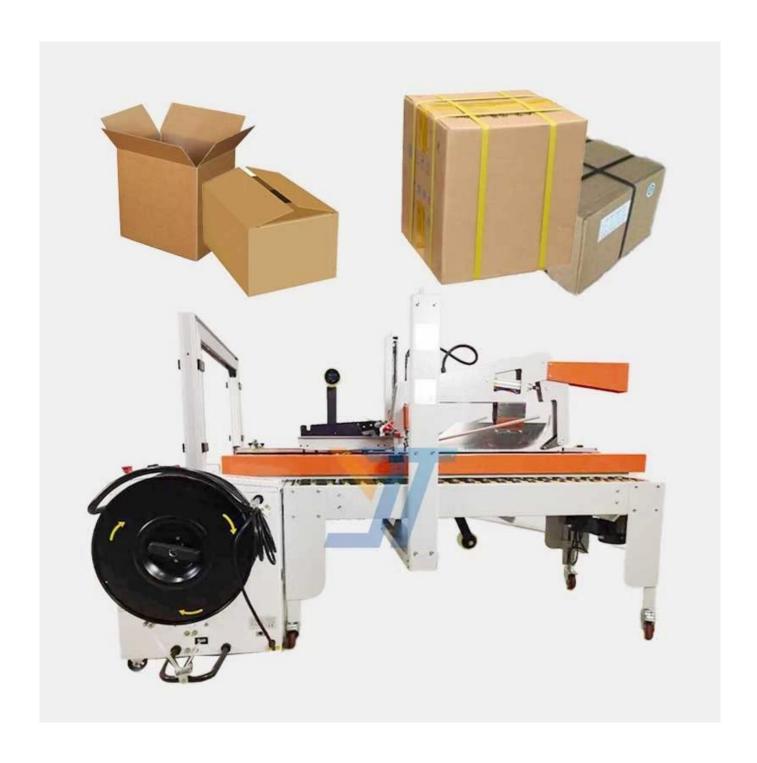

# China best price automatic carton box binding machine PP belt strapping machine for carton

Carton enter Cover folding Sealing Conveying First straping Second strapping

# **Product Advantages**

- 1 Boost Productivity: Save time and labor with the automated strapping process, allowing your team to focus on other essential tasks, enhancing overall efficiency.
- 2 Secure Packaging: Ensure your products reach their destination intact, avoiding any potential damages during shipping, and leaving a lasting impression on your customers.
- 3 Versatile Application: With the ability to handle various package sizes and materials, our Auto Strapping Machine adapts to your unique business needs.