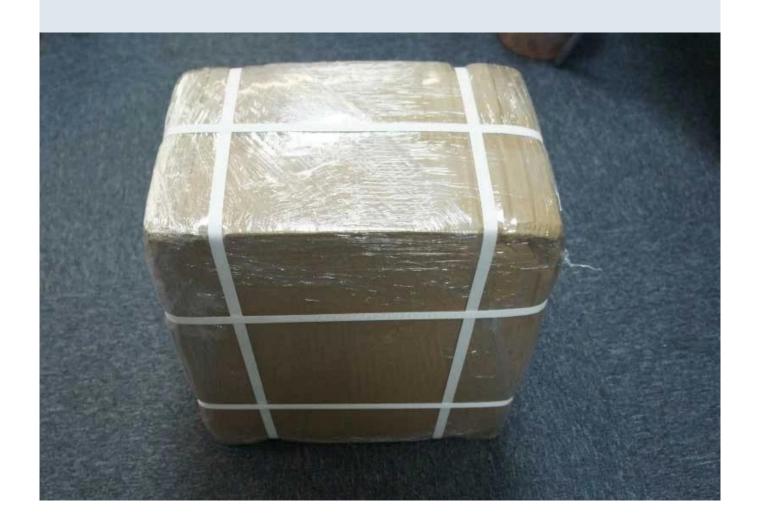

# PACKAGING SHIPPING

It can be shipped by terms of Ex-work, FCA,FOB,CNF,CIF by sea or by air DHL, UPS, FedEx, TNT, EMS etc□based on the buyer's forwarder or ours.