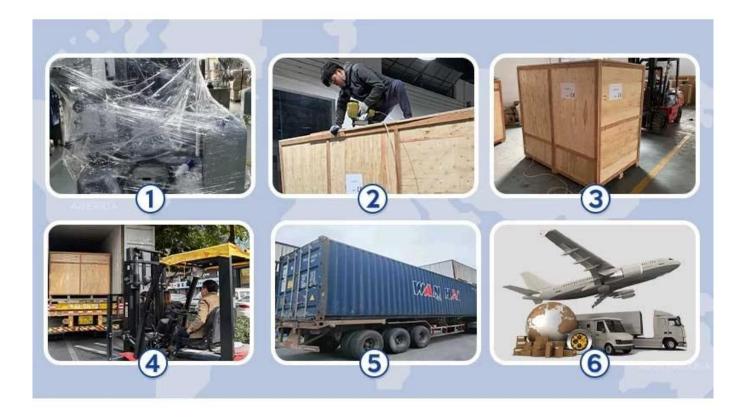

# PACKAGING SHIPPING

It can be shipped by terms of Ex-work, FCA,FOB,CNF,CIF by sea or by air DHL, UPS, FedEx, TNT, EMS etc□based on the buyer's forwarder or ours.