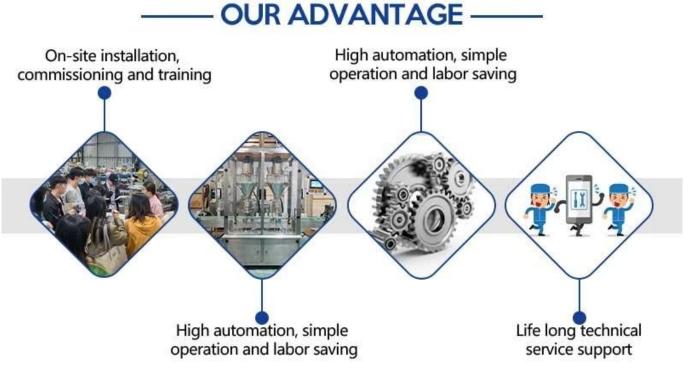

## **Our workshop**

Main Features

1. Automatically complete all tasks such as measurement, bag making, filling, sealing, batch number printing, cutting and counting.

2. Automatic slitting film system, multi-line row and bag sealing at the same time.

3. Servo film running system, pneumatic control for horizontal sealing, accurate positioning, remarkable performance and beautiful packaging.

4. The dual light source photoelectric detection system is stable and reliable to ensure the integrity of the packaging bag.

5. Intelligent PLC control system, stable operation of the machine, convenient and fast operation.

6. A variety of automatic alarm protection functions can effectively reduce the loss of materials and ensure work safety.

7. Use touch screen to set parameters and support multiple languages.