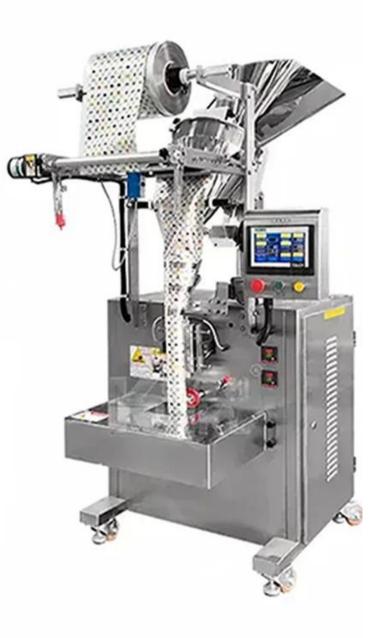

## **Our workshop**

Main Features

1. Automatically complete all tasks such as measurement, bag making, filling, sealing, batch number printing, cutting and counting.

2. Automatic slitting film system, multi-line row and bag sealing at the same time.

3. Servo film running system, pneumatic control for horizontal sealing, accurate positioning, remarkable performance and beautiful packaging.

4. The dual light source photoelectric detection system is stable and reliable to ensure the integrity of the packaging bag.

5. Intelligent PLC control system, stable operation of the machine, convenient and fast operation.

6. A variety of automatic alarm protection functions can effectively reduce the loss of materials and ensure work safety.

7. Use touch screen to set parameters and support multiple languages.

## **Product Specification**

| Model              | JYT-280C                 |
|--------------------|--------------------------|
| Interface Material | 304 stainless steel      |
| Packing Speed      | 20-60 bags/ min          |
| Bag Length         | 30-180 mm                |
| Bag Width          | 30-140 mm                |
| Machine Size       | (L)850*(W)1100*(H)1900mm |
| Machine Weight     | 350kgs                   |
| Machine Power      | 220V, 50Hz, 1.4KW        |