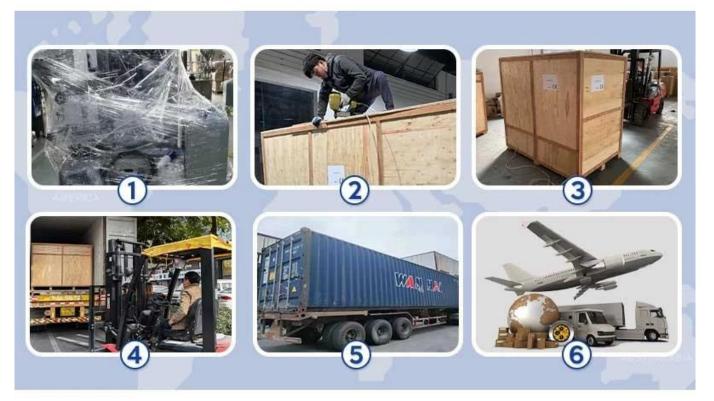

## Logistics

# ------ PACKAGING SHIPPING -----

It can be shipped by terms of Ex-work, FCA,FOB,CNF,CIF by sea or by air DHL, UPS, FedEx, TNT, EMS etc[]based on the buyer's forwarder or ours.