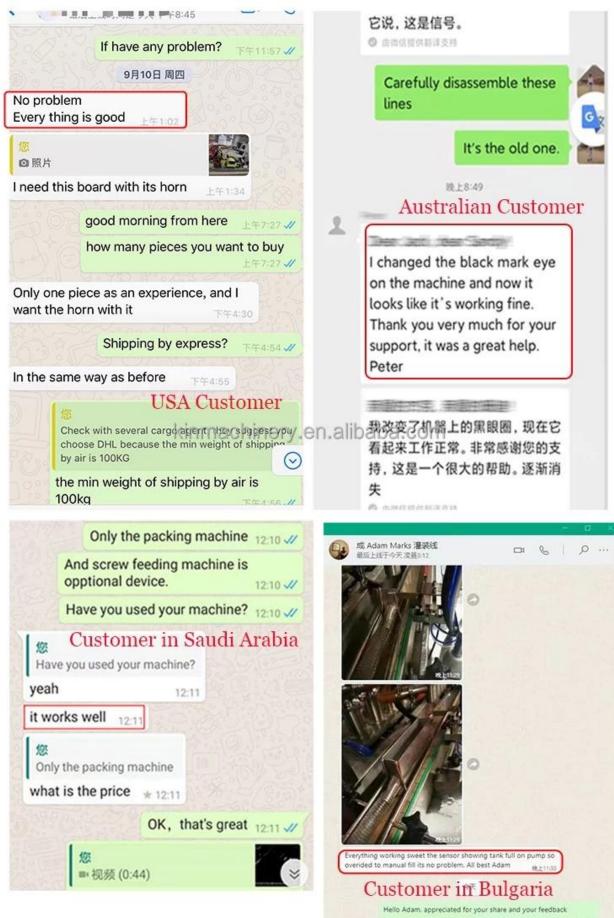

| Model              | JYT-280C                 |
|--------------------|--------------------------|
| Interface Material | 304 stainless steel      |
| Packing Speed      | 20-60 bags/ min          |
| Bag Length         | 30-180 mm                |
| Bag Width          | 30-140 mm                |
| Machine Size       | (L)850*(W)1100*(H)1900mm |
| Machine Weight     | 350kgs                   |
| Machine Power      | 220V, 50Hz, 1.4KW        |

## **Payment**

You can pay by 100% T/T, Ali-pay, 70% L/C at sight would be available for qualified bank.

## Logistics

# ------ PACKAGING SHIPPING -----



It can be shipped by terms of Ex-work, FCA,FOB,CNF,CIF by sea or by air DHL, UPS, FedEx, TNT, EMS etc[]based on the buyer's forwarder or ours.

# - OUR CUSTOMERS -





## Customer praise



上年全国。

# - EXHIBITION RECORD —



### FAQ

#### Q1.Are you a manufacturer?

A1: (**flour automatic packing machine china factory**)Yes, we are an experienced manufacturer with our own brand and production lines.

#### Q2.How about quality of products?

A2: Our technicians and QC teams test the products one by one using aging line, professional devices and instruments to ensure the quality for all products.

#### Q3.How about price?

A3: We are a manufacturer and always offer our customers the most competitive prices.

#### Q4.How to place an order?

A4: Contact with online service, or sent email to us directly, we will reply to you with product price, specifications, packing etc. soon. Thank you.

### Q5.May I send samples to you testing?

A5: Yes! You are welcome to send us your product