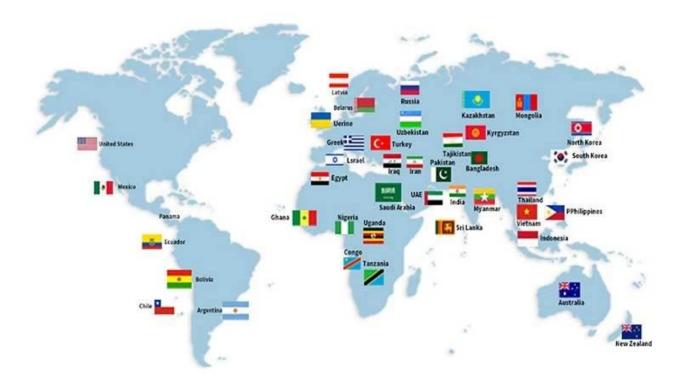

roduct Specification**

| Model              | JYT-280C                 |
|--------------------|--------------------------|
| Interface Material | 304 stainless steel      |
| Packing Speed      | 20-60 bags/ min          |
| Bag Length         | 30-180 mm                |
| Bag Width          | 30-140 mm                |
| Machine Size       | (L)850*(W)1100*(H)1900mm |
| Machine Weight     | 350kgs                   |
| Machine Power      | 220V, 50Hz, 1.4KW        |

## **Payment**

You can pay by 100% T/T, Ali-pay, 70% L/C at sight would be available for qualified bank.

## Logistics

# ------ PACKAGING SHIPPING -----



It can be shipped by terms of Ex-work, FCA,FOB,CNF,CIF by sea or by air DHL, UPS, FedEx, TNT, EMS etc[]based on the buyer's forwarder or ours.

# - OUR CUSTOMERS -





## Customer praise



上年全国。

# - EXHIBITION RECORD —



### FAQ

#### Q1.Are you a manufacturer?

A1: (**flour automatic packing machine china factory**)Yes, we are an experienced manufacturer with our own brand and production lines.

#### Q2.How about quality of products?

A2: Our technicians and QC teams test the products one by one using aging line, professional devices and instruments to ensure the quality for all products.

#### Q3.How about price?

A3: We are a manufacturer and always offer our customers the most competitive prices.

#### Q4.How to place an order?

A4: Contact with online service, or sent email to us directly, we will reply to you with product price, specifications, packing etc. soon. Thank you.

### Q5.May I send samples to you testing?

A5: Yes! You are welcome t