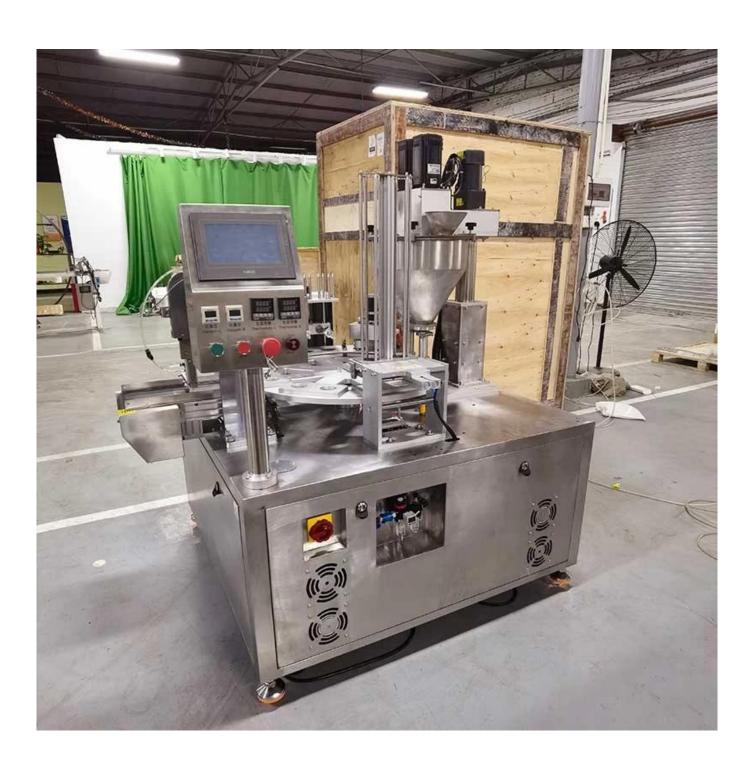

# **Customized Coffee Capsule Filling and Sealing Machine with Competitive Price**



# **Product Detail**







**Product Sample** 



## **Product Advantages**

- 1. High Efficiency: The machine is fully automatic and can greatly increase production capacity while saving labor costs.
- 2. Precise Filling: uses an Auger system with servo control to accurately fill each capsule with the desired amount of coffee. This ensures consistency and quality.
- 3. User-Friendly: The machine features a touch screen control panel and automatic alarms for easy operation and maintenance.
- 4. Versatile: can be used to fill and seal Nespresso, K-cup, Lavazza, and other compatible capsules.
- 5. Durable and Reliable: The machine is made of high-quality materials and components, with a sturdy structure and reliable performance for long-term use.

## **Product Specification**

| Model             | JYT-900