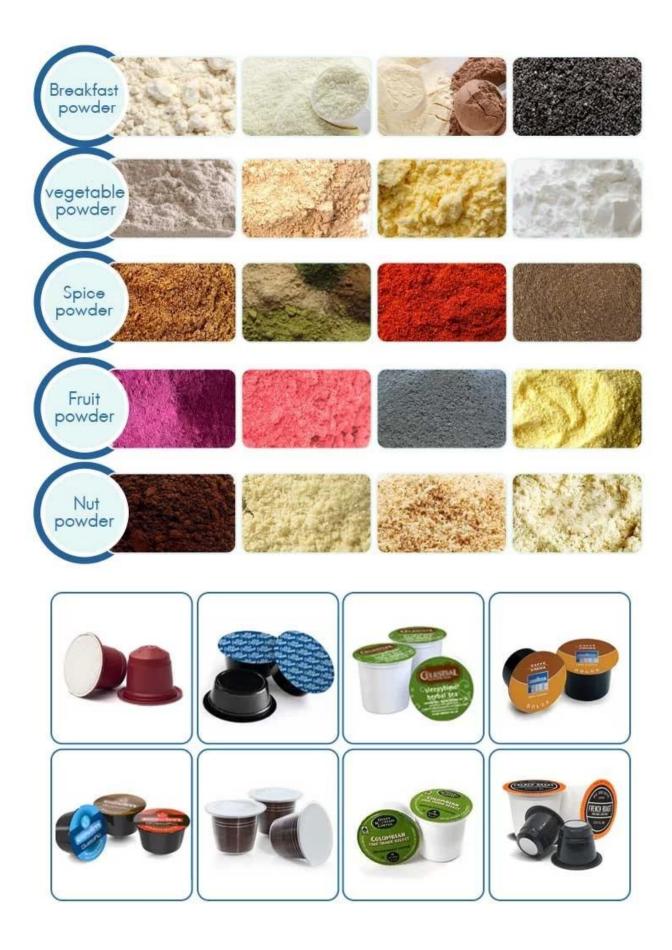

# **Product Detail**

**Product Sample** 

## **Product Advantages**

- 1. High Efficiency: The machine is fully automatic and can greatly increase production capacity while saving labor costs.
- 2. Precise Filling: uses an Auger system with servo control to accurately fill each capsule with the desired amount of coffee. This ensures consistency and quality.
- 3. User-Friendly: The machine features a touch screen control panel and automatic alarms for easy operation and maintenance.
- 4. Versatile: can be used to fill and seal Nespresso, K-cup, Lavazza, and other compatible capsules.
- 5. Durable and Reliable: The machine is made of high-quality materials and components, with a sturdy structure and reliable performance for long-term use.