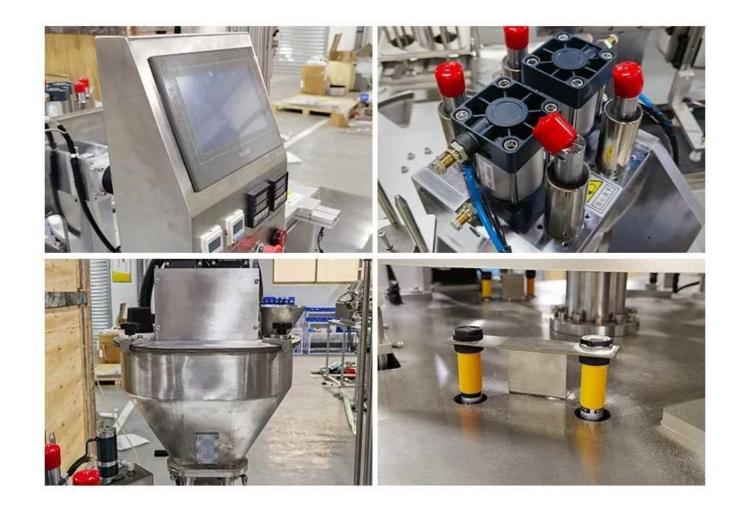

# **Product Detail**

**Product Sample** 

## **Product Advantages**

- 1. High Efficiency: The machine is fully automatic and can greatly increase production capacity while saving labor costs.
- 2. Precise Filling: uses an Auger system with servo control to accurately fill each capsule with the desired amount of coffee. This ensures consistency and quality.
- 3. User-Friendly: The machine features a touch screen control panel and automatic alarms for easy operation and maintenance.
- 4. Versatile: can be used to fill and seal Nespresso, K-cup, Lavazza, and other compatible capsules.
- 5. Durable and Reliable: The machine is made of high-quality materials and components, with a sturdy structure and reliable performance for long-term use.