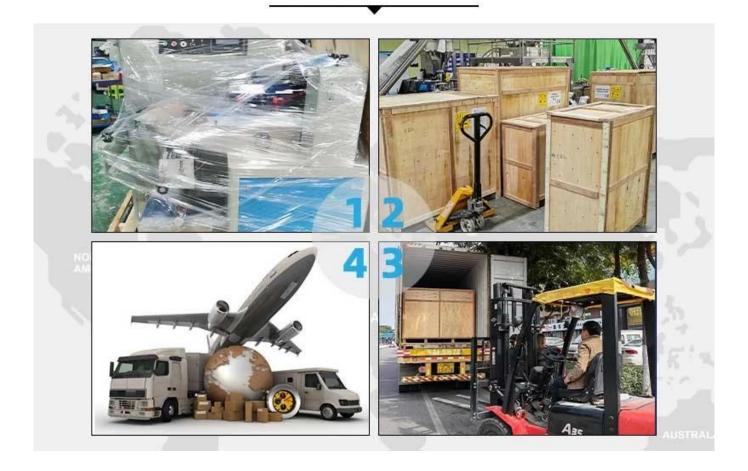

# AFTER-SALES SERVICE

PACKAGING SHIPPING

It can be shipped by terms of Ex-work, FCA,FOB,CNF,CIF by sea or by air DHL, UPS, FedEx, TNT, EMS etc[based on the buyer's forwarder or ours.