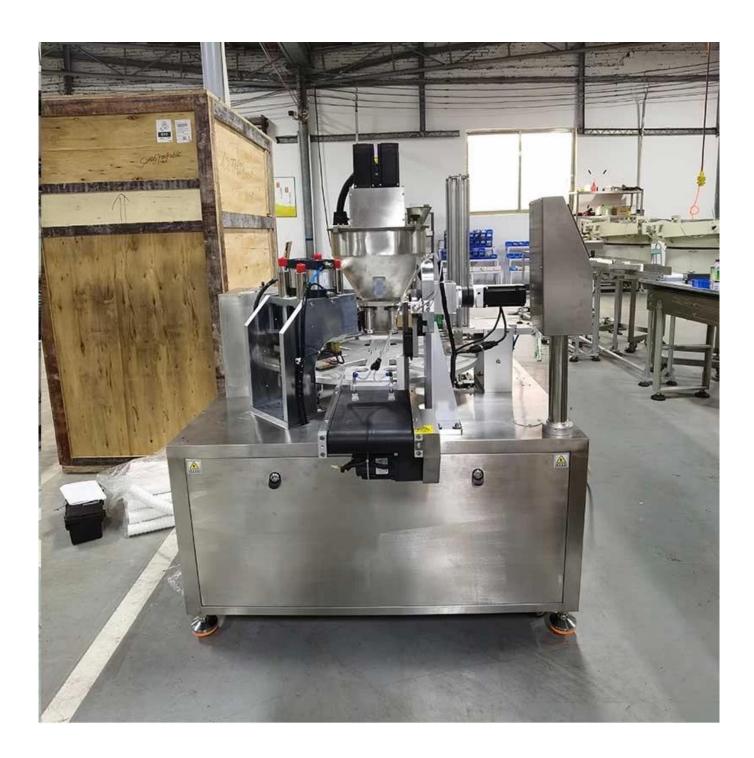

# **Customized Coffee Capsule Filling and Sealing Machine with Competitive Price**



# **Product Detail**







**Product Sample** 



## **Product Advantages**

- 1. High Efficiency: The machine is fully automatic and can greatly increase production capacity while saving labor costs.
- 2. Precise Filling: uses an Auger system with servo control to accurately fill each capsule with the desired amount of coffee. This ensures consistency and quality.
- 3. User-Friendly: The machine features a touch screen control panel and automatic alarms for easy operation and maintenance.
- 4. Versatile: can be used to fill and seal Nespresso, K-cup, Lavazza, and other compatible capsules.
- 5. Durable and Reliable: The machine is made of high-quality materials and components, with a sturdy structure and reliable performance for long-term use.

## **Product Specification**

| Model             | JYT-900