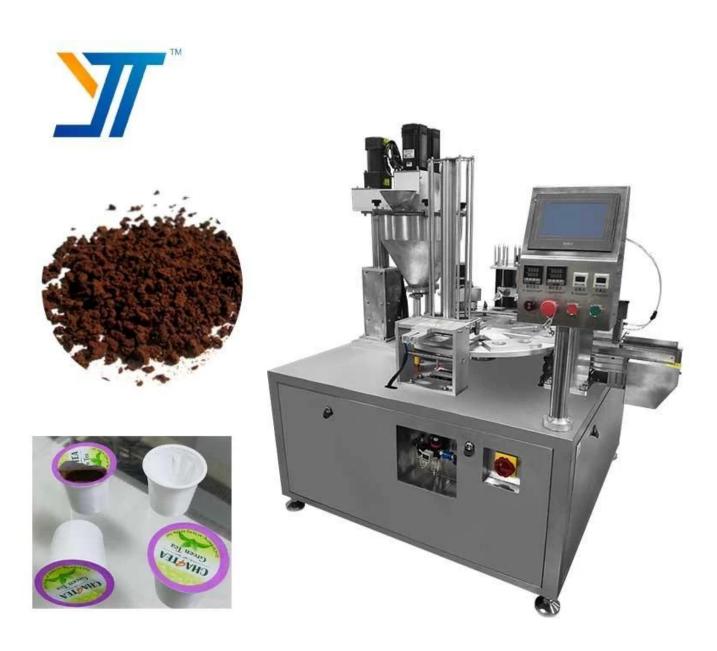

# **Product Detail**

**Product Sample** 

## **Product Advantages**

- 1. High Efficiency: The machine is fully automatic and can greatly increase production capacity while saving labor costs.
- 2. Precise Filling: uses an Auger system with servo control to accurately fill each capsule with the desired amount of coffee. This ensures consistency and quality.
- 3. User-Friendly: The machine features a touch screen control panel and automatic alarms for easy operation and maintenance.
- 4. Versatile: can be used to fill and seal Nespresso, K-cup, Lavazza, and other compatible capsules.
- 5. Durable and Reliable: The machine is made of high-quality materials and components, with a sturdy structure and reliable performance for long-term use.

## **Product Specification**

| Model             | JYT-900                     | JYT-1800                    |
|-------------------|-----------------------------|-----------------------------|
| Voltage           | 1.2KW                       | 1.6KW                       |
| Power             | 110V/220V/380V              | 110V/220V/380V              |
| Air pressure      | 0.5-0.7Mpa                  | 0.5-0.7Mpa                  |
| Cup diameter      | Customized                  | Customized                  |
| Working speed     | 800-900cups/h               | 1600-1800cups/h             |
| Filling volume    | According to the cup volume | According to the cup volume |
| Machine dimension | 120x150x170cm               | 130x160x170cm               |
| Machine weight    | 350kg                       | 480kg                       |