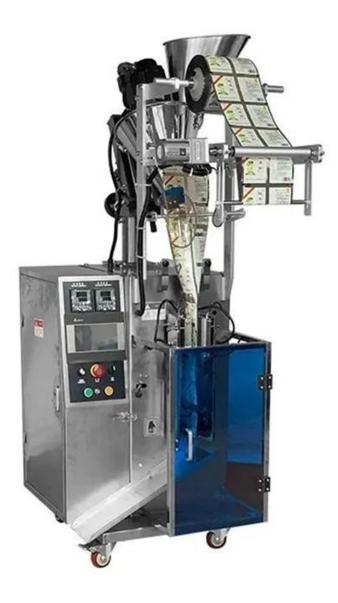

### **Our workshop**

Main Features

1. Automatically complete all tasks such as measurement, bag making, filling, sealing, batch number printing, cutting and counting.

2. Automatic slitting film system, multi-line row and bag sealing at the same time.

3. Servo film running system, pneumatic control for horizontal sealing, accurate positioning, remarkable performance and beautiful packaging.

4. The dual light source photoelectric detection system is stable and reliable to ensure the integrity of the packaging bag.

5. Intelligent PLC control system, stable operation of the machine, convenient and fast operation.

6. A variety of automatic alarm protection functions can effectively reduce the loss of materials and ensure work safety.

7. Use touch screen to set parameters and support multiple languages.

### **Product Specification**

| Model              | JYT-200C                |
|--------------------|-------------------------|
| Interface Material | 304 stainless steel     |
| Packing Speed      | 40-60 bags/ min         |
| Bag Length         | 30-180 mm               |
| Bag Width          | 15-100 mm               |
| Machine Size       | (L)640*(W)700*(H)1580mm |
| Machine Weight     | 300kgs                  |
| Machine Power      | 220V, 50Hz, 1.2KW       |