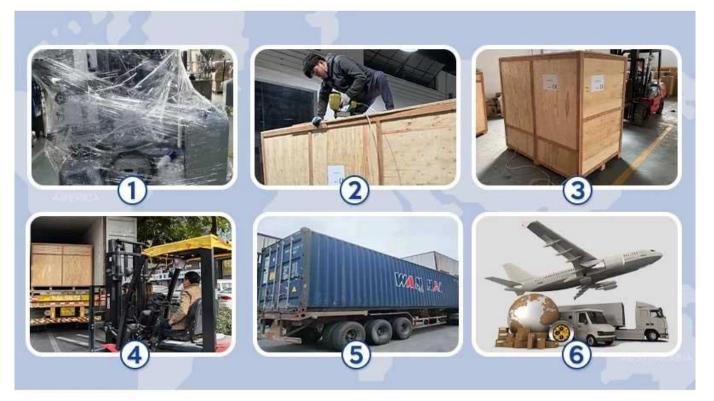

# ------ PACKAGING SHIPPING -----

It can be shipped by terms of Ex-work, FCA,FOB,CNF,CIF by sea or by air DHL, UPS, FedEx, TNT, EMS etc[]based on the buyer's forwarder or ours.