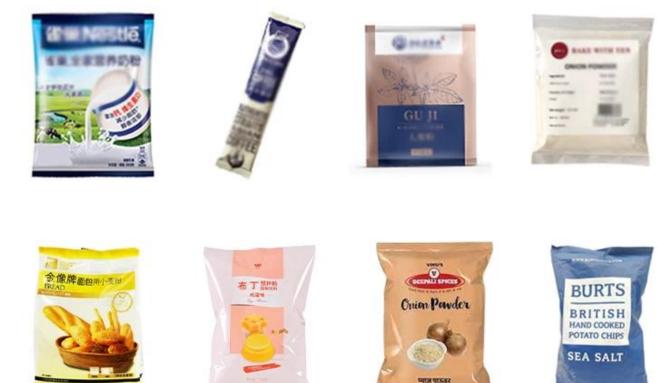

# **Product Application**

#### Various powders can be bagged

milk

seasoning

coffee

medicine

onion

## **Product Description**

It is mainly suitable for powder products such as coffee powder, matcha powder, milk powder, coconut powder, chili powder, curry powder, corn flour, flour, etc.