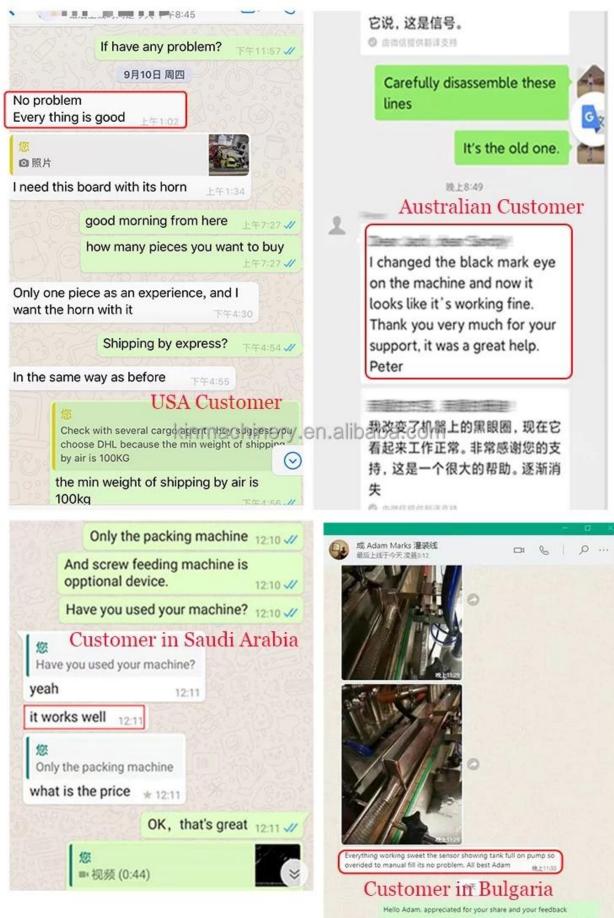

ion**

| Model              | JYT-200C                |
|--------------------|-------------------------|
| Interface Material | 304 stainless steel     |
| Packing Speed      | 40-60 bags/ min         |
| Bag Length         | 30-180 mm               |
| Bag Width          | 15-100 mm               |
| Machine Size       | (L)640*(W)700*(H)1580mm |
| Machine Weight     | 300kgs                  |
| Machine Power      | 220V, 50Hz, 1.2KW       |

## **Payment**

You can pay by 100% T/T, Ali-pay, 70% L/C at sight would be available for qualified bank.

## **Logistics**

# ------ PACKAGING SHIPPING -----



It can be shipped by terms of Ex-work, FCA,FOB,CNF,CIF by sea or by air DHL, UPS, FedEx, TNT, EMS etc[]based on the buyer's forwarder or ours.

# - OUR CUSTOMERS -





## Customer praise



上年全国。

# - EXHIBITION RECORD —



### FAQ

#### Q1.Are you a manufacturer?

A1: (**flour automatic packing machine china factory**)Yes, we are an experienced manufacturer with our own brand and production lines.

#### Q2.How about quality of products?

A2: Our technicians and QC teams test the products one by one using aging line, professional devices and instruments to ensure the quality for all products.

#### Q3.How about price?

A3: We are a manufacturer and always offer our customers the most competitive prices.

#### Q4.How to place an order?

A4: Contact with online service, or sent email to us directly, we will reply to you with product price, specifications, packing etc. soon. Thank you.

### Q5.May I send samples to you testing?

A5: Yes! You are welcome to send us your product