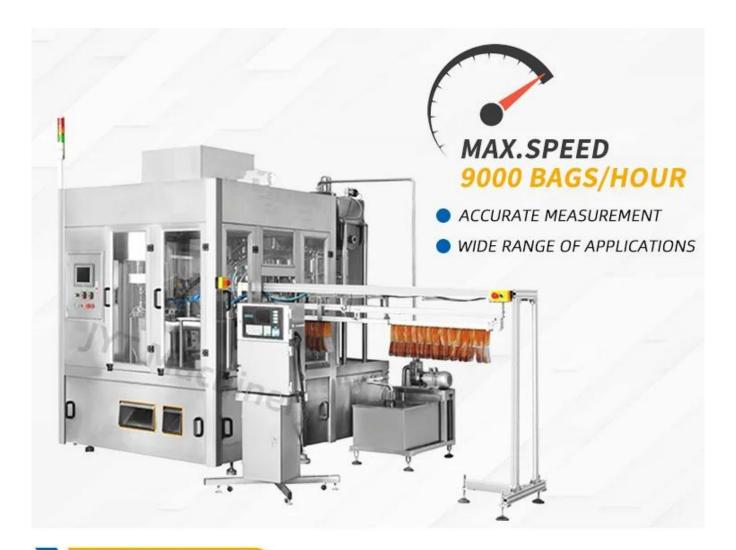

| Production capacity | 3000-9000bags/hour           |
|---------------------|------------------------------|
| Measuring range     | 60-300ml (Can be customized) |
| Bag size            | ≤120mm(W)x260mm(L)           |
| Machine size        | 3400(L)*3900(W)* 2100(H)mm   |
| Power               | 380V, 50/60Hz                |
| Air consumption     | 0.5-0.7Mpa                   |
| Machine weight      | 3050kg                       |