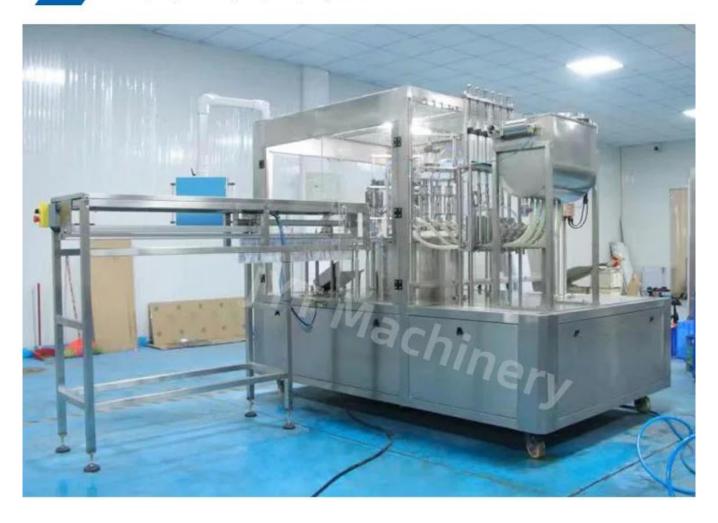

igh safety.

| Production capacity | 3000-9000bags/hour           |
|---------------------|------------------------------|
| Measuring range     | 60-300ml (Can be customized) |
| Bag size            | ≤120mm(W)x260mm(L)           |
| Machine size        | 3400(L)*3900(W)* 2100(H)mm   |
| Power               | 380V, 50/60Hz                |
| Air consumption     | 0.5-0.7Mpa                   |
| Machine weight      | 3050kg                       |



The machine is equipped with PLC, inverter, transformer and other electrical components to ensure the stable operation of the machine and reduce the failure rate. Electrical components can be customized and upgraded according to customer needs.

# SHOW DETAILS

Strict quality control system, the quality of the machine is stable and reliable





Recommended by seller

Fully automatic rotary mini pudding jelly plastic cup filling and sealing machine

CN¥54,466.50 - CN¥55,918.94 / set

1 set

High speed automatic eye drop liquid filling machine

CN¥119,100.08 - CN¥140,886.68 / set

1 set

Automatic liquid 5g 10g sachet glucose syrup honey filling and packing machine

CN¥22,149.71 - CN¥27,233.25 / set

1 set

Fully automatic stick bag sticky liquid honey round corners packing machine

CN¥41,031.43 - CN¥56,282.05 / set

1 set

#### Professional and strong team

A professional team can provide customers with various packaging solutions, after understanding customer needs, we provide customers with suitable packaging solutions, and then start to produce machines. We have standardized production workshops and use branded electrical c