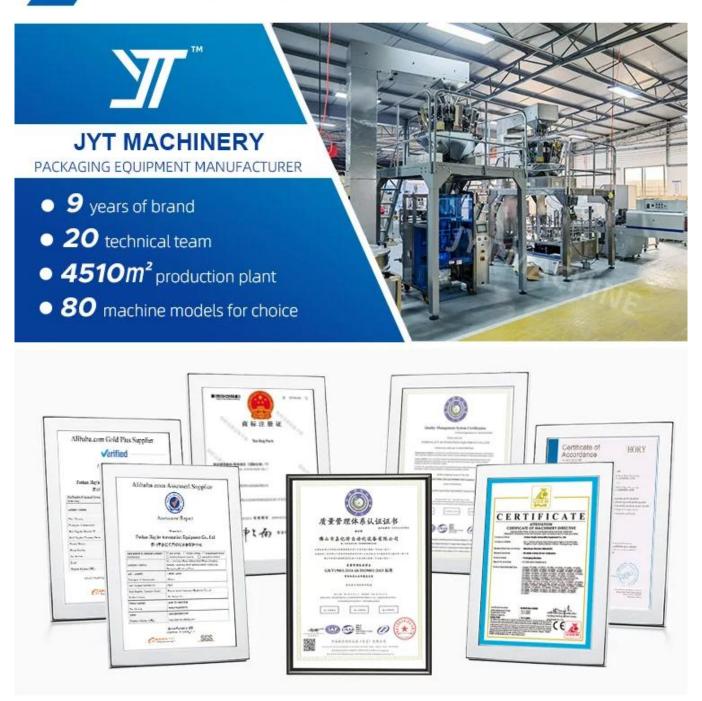

#### **ABOUT US**

We have more than 120 professional staff

Foshan Jayant Packaging Machinery Co., Ltd. is a professional and reliable manufacturer of bottle filling machine, capping machine, labeling machine and pouch packing machine. We are providing quality packing solutions for bottle filling and packing in the industries of home care and personal care, foodstuff, agrochemical, chemical and lubricate oil for liquids, cream/ointment, fluid and half-fluid, powders, and granules products.

## WORKSHOP

We have  $4510 \, m^2$  standardized production workshop