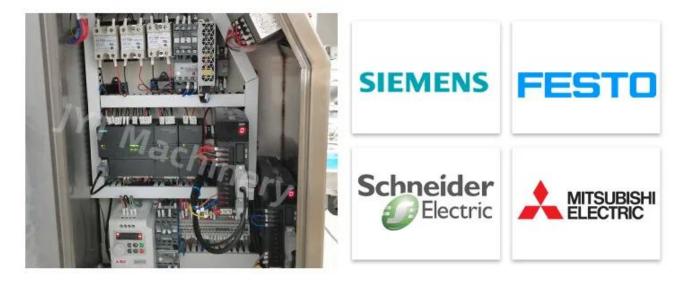

The machine is equipped with PLC, inverter, transformer and other electrical components to ensure the stable operation of the machine and reduce the failure rate. Electrical components can be customized and upgraded according to customer needs.