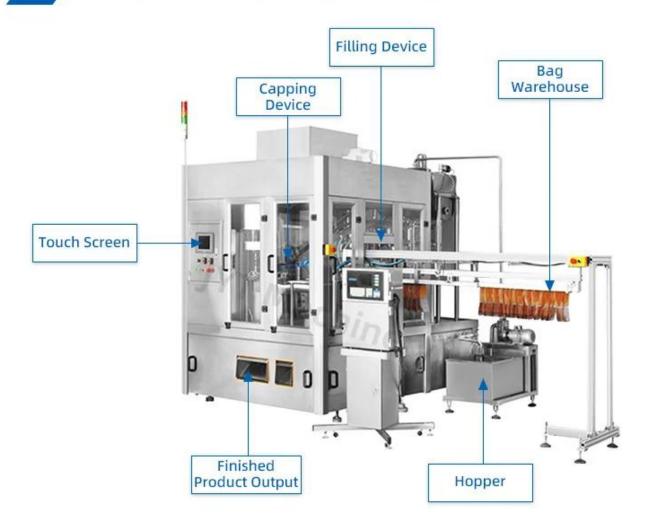

### **OPTIONAL EQUIPMENT**

Main Features 1. The variable frequency variable speed system is installed to regulate production rate. 2. The precise indexer helps achieve accurate turnplate positioning. 3.To

reduce the labour intensity, this spout pouch filling and capping machine is engineered with automatic pouch feeding mechanism. 4. The machine adopts special metering device to ensure accurate filling amount. 5. Liquid splashing and bubbling can be avoided by virtue of the vacuum and insert-type liquid filling. 6. This spout pouch filling machine comes with automatic adjustable cap handling and tightening device, ensuring the cap is firmly tightened up. 7. In addition to the automatic standing pouch unloading device, the pouch capping equipment is installed with organic glass screen for high safety.