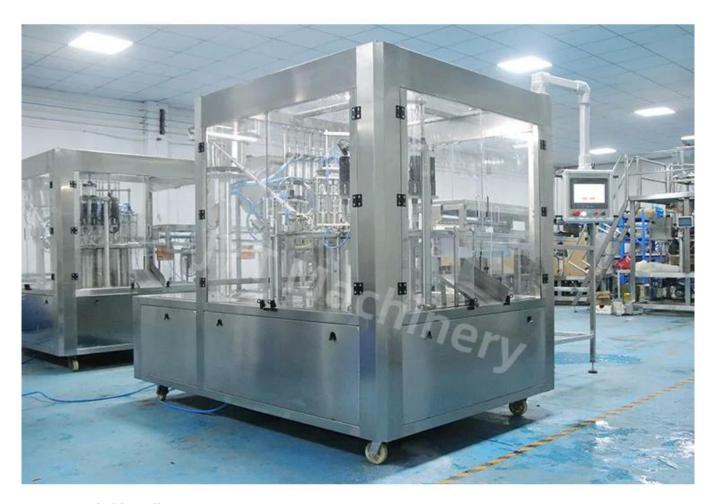

Easy to operate automatic doypack spout pouch bag liquid fruit jelly packing machine

### **OPTIONAL EQUIPMENT**

Main Features 1. The variable frequency variable speed system is installed to regulate production rate. 2. The precise indexer helps achieve accurate turnplate positioning. 3.To

reduce the labour intensity, this spout pouch filling and capping machine is engineered with automatic pouch feeding mechanism. 4. The machine adopts special metering device to ensure accurate filling amount. 5. Liquid splashing and bubbling can be avoided by virtue of the vacuum and insert-type liquid filling. 6. This spout pouch filling machine comes with automatic adjustable cap handling and tightening device, ensuring the cap is firmly tightened up. 7. In addition to the automatic standing pouch unloading device, the pouch capping equipment is installed with organic glass screen for high safety.

| Production capacity | 3000-9000bags/hour           |
|---------------------|------------------------------|
| Measuring range     | 60-300ml (Can be customized) |
| Bag size            | ≤120mm(W)x260mm(L)           |
| Machine size        | 3400(L)*3900(W)* 2100(H)mm   |
| Power               | 380V, 50/60Hz                |
| Air consumption     | 0.5-0.7Mpa                   |
| Machine weight      | 3050kg                       |