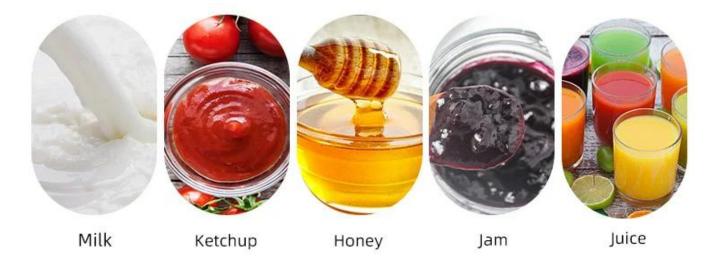

### APPLICATION

Applicable to a variety of materials, welcome to sample the package

This machine is suitable for liquid filling in food, daily necessities, chemical and other industries, such as juice, milk, sports drinks, jelly, ketchup, jam, honey, mayonnaise, barbecue sauce, tartar sauce, barbecue sauce, shower gel, wash water, etc.