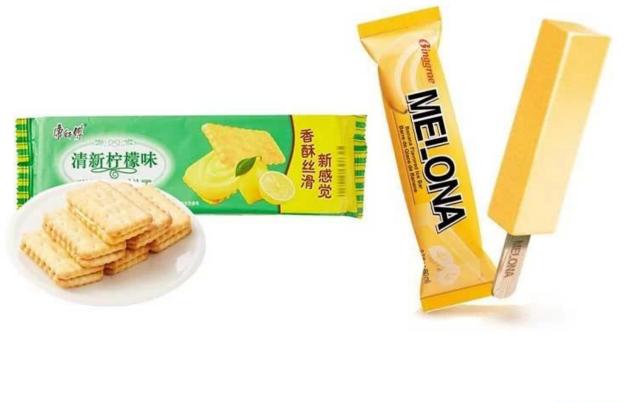

# Factory Direct Sales Packaging Machine Plastic Bags Heat Sealer Horizontal Packing Machine for Banana Fruit

# **Product Detail**









**Product Sample** 

# PACKING 1 **PUNCHING**









**PUNCHING PACKING 3** 







# **Product Advantages**

#### Main Features

- 1. UNew design, bright appearance, more reasonable structure, more advanced technology.
- 2. Imported PLC full computer control system, color touch screen, easy to operate, intuitive and efficient.
- 3. A variety of automatic alarm functions to minimize loss.
- 4. Imported servo film transport system, imported color code sensor, accurate positioning, superior machine performance, beautiful packaging.
- 5. Fully automatic feeding, metering, filling and sealing, printing date, conveying and discharging the whole process.
- 6. High measurement accuracy and efficiency.

- 7. Suitable for customers who require high cost performance, wide range of materials and no special requirements on packaging.
- 8. The packing is fine and the sealing is fi