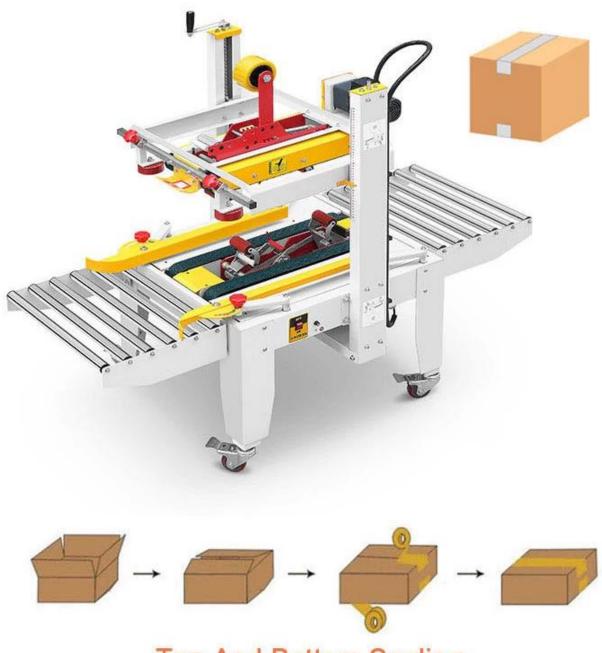

# **Top And Bottom Sealing**

**Applicable Carton Size** L 150-∞mm W 180-500mm H 130-500mm

0.18kw

**Transfer Speed** 20m/min

**Equipment Size** L1560 \* W780 \* H1340mm**Packing Size** L1760\*W1080\*H1640mm

**Applicable Power** 220/380V 50Hz

Maximum Power Consumption

Tape Width 48/60/75mm

**Equipment Weight** 120kg

Main Features 1. Using intelligent PLC automatic control system, the machine can automatically complete

Can be customized and adjustedto suit various box sizes and dimensions

Neatly transport products into boxes

There are three tongue closing plates on the connecting plate, so that the whole box sealing action can be divided into three steps, that is, bending, inserting the tongue, and sealing.