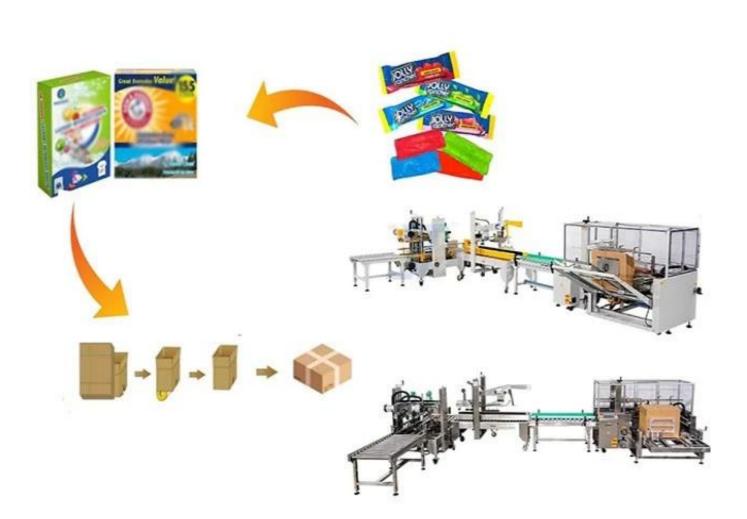

w

**Transfer Speed** 20m/min

**Equipment Size** L1560 \* W780 \* H1340mm**Packing Size** L1760\*W1080\*H1640mm

**Applicable Power** 220/380V 50Hz

Maximum Power Consumption

Tape Width 48/60/75mm

**Equipment Weight** 120kg

Main Features 1. Using intelligent PLC automatic control system, the machine can automatically complete

- a series of processes such as box opening, box packing, and box sealing.
- 2. An optoelectronic system monitors all machine components and if a malfunction occurs during operation, the machine automatically stops. 3. Automatically detect and reject out of stock boxes to reduce material waste. 4. If the stuff or specification lack, the paper box will stop feeding. 5. Performance is stable, touch screen setting parameters, the operation is easy and convenience.





Can be customized and adjustedto suit various box sizes and dimensions







Neatly transport products into boxes



There are three tongue closing plates on the connecting plate, so that the whole box sealing action can be divided into three steps, that is, bending, inserting the tongue, and sealing.







## **PUSHING PART**

Stably complete the pushing action of the material and the manual.







# **ABOUT US**











**VERTICAL WORKSHOP** 





LARGE VERTICAL WORKSHOP

CARTONING MACHINE WORKSHOP

#### **ABOUT US**



# **CUSTOMER WITNESS**













## **OEM COOPERATION PROCEDURE**



SPECIFIED REQUEST



















## **ABOUT PACKAGING**





## **FAQ**

production lines, welcome to visit our factory at your convenient time.

- Q2. How about quality of products? A2: