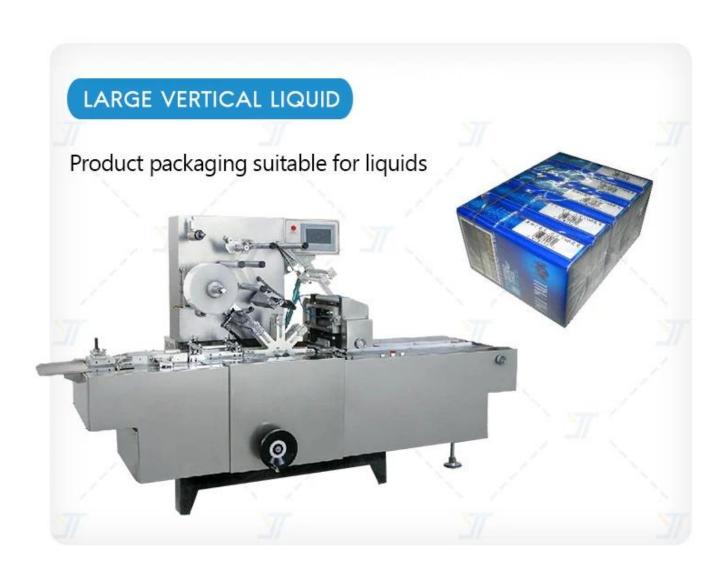

### **APPLICATION**

Customize the shape of the required box according to your needs

#### **Equipment Features:**

Manual folding cover, manual adjustment of width, height by nut, suitable for high carton, four conveyors up and down drive.

# **Top And Bottom Sealing**

**Applicable Carton Size** L 150-∞mm W 180-500mm H 130-500mm

0.18kw

**Transfer Speed** 20m/min

**Equipment Size** L1560 \* W780 \* H1340mm**Packing Size** L1760\*W1080\*H1640mm

**Applicable Power** 220/380V 50Hz

Maximum Power Consumption

Tape Width 48/60/75mm

**Equipment Weight** 120kg

Main Features 1. Using intelligent PLC automatic control system, the machine can automatically complete

- a series of processes such as box opening, box packing, and box sealing.
- 2. An optoelectronic system monitors all machine components and if a malfunction occurs during operation, the machine automatically stops. 3. Automatically detect and reject out of stock boxes to reduce material waste. 4. If the stuff or specification lack, the paper box will stop feeding. 5. Performance is stable, touch screen setting parameters, the operation is easy and convenience.

Can be customized and adjustedto suit various box sizes and dimensions

Neatly transport products into boxes

There are three tongue closing plates on the connecting plate, so that the whole box sealing action can be divided into three steps, that is, bending, inserting the tongue, and sealing.