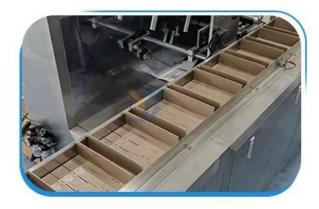

#### **Equipment Features:**

Manual folding cover, manual adjustment of width, height by nut, suitable for high carton, four conveyors up and down drive.

Can be customized and adjustedto suit various box sizes and dimensions

Neatly transport products into boxes

There are three tongue closing plates on the connecting plate, so that the whole box sealing action can be divided into three steps, that is, bending, inserting the tongue, and sealing.