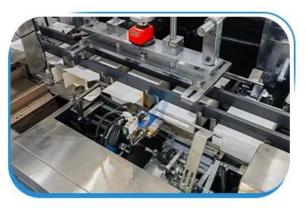

**Applicable Power** 220/380V 50Hz

Maximum Power Consumption

Tape Width 48/60/75mm

**Equipment Weight** 120kg

Main Features 1. Using intelligent PLC automatic control system, the machine can automatically complete

- a series of processes such as box opening, box packing, and box sealing.
- 2. An optoelectronic system monitors all machine components and if a malfunction occurs during operation, the machine automatically stops. 3. Automatically detect and reject out of stock boxes to reduce material waste. 4. If the stuff or specification lack, the paper box will stop feeding. 5. Performance is stable, touch screen setting parameters, the operation is easy and convenience.