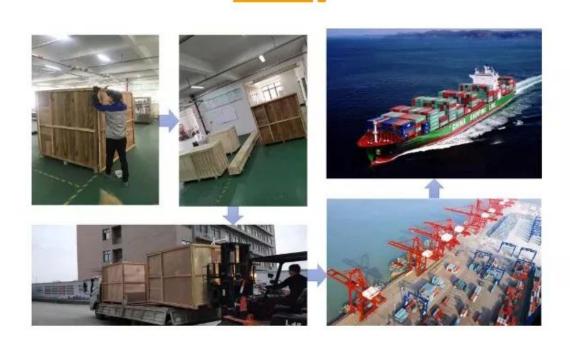

paper box will stop feeding. 5. Performance is stable, touch screen setting parameters, the operation is easy and convenience.





Can be customized and adjustedto suit various box sizes and dimensions







Neatly transport products into boxes



There are three tongue closing plates on the connecting plate, so that the whole box sealing action can be divided into three steps, that is, bending, inserting the tongue, and sealing.







## **PUSHING PART**

Stably complete the pushing action of the material and the manual.







# **ABOUT US**











**VERTICAL WORKSHOP** 





LARGE VERTICAL WORKSHOP

CARTONING MACHINE WORKSHOP

#### **ABOUT US**



# **CUSTOMER WITNESS**













## **OEM COOPERATION PROCEDURE**



SPECIFIED REQUEST



















## **ABOUT PACKAGING**





## **FAQ**

production lines, welcome to visit our factory at your convenient time.

- Q2. How about quality of products? A2: Our technicians and QC teams test the products one by one using aging line, professional devices and instruments to ensure the quality for all products.
- Q3. How about price? A3: We are a manufacturer and always offer our customers the most competitive prices.
- Q4. How to place an order? A4: Contact with online service, or sent email to us directly, we will reply to you with product price, specifications, packing etc. soon. Thank you.
- Q5.May I send samples to you testing? A5: Yes! You are welcome to send us your products to test by our machine.
- Q6: How long is your delivery time? A6: Generally it is 5-10 days if the goods are in stock. or it is 15-30 days