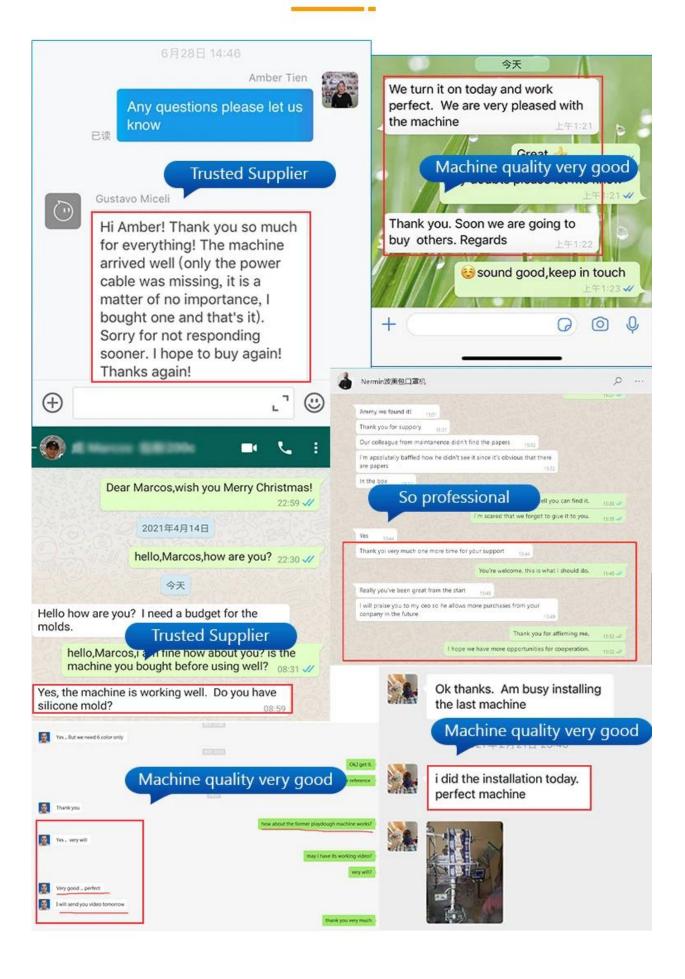

cally stops. 3. Automatically detect and reject out of stock boxes to reduce material waste. 4. If the stuff or specification lack, the paper box will stop feeding. 5. Performance is stable, touch screen setting parameters, the operation is easy and convenience.





Can be customized and adjustedto suit various box sizes and dimensions







Neatly transport products into boxes



There are three tongue closing plates on the connecting plate, so that the whole box sealing action can be divided into three steps, that is, bending, inserting the tongue, and sealing.







## **PUSHING PART**

Stably complete the pushing action of the material and the manual.







# **ABOUT US**











**VERTICAL WORKSHOP** 





LARGE VERTICAL WORKSHOP

CARTONING MACHINE WORKSHOP

#### **ABOUT US**



# **CUSTOMER WITNESS**













## **OEM COOPERATION PROCEDURE**



SPECIFIED REQUEST



















## **ABOUT PACKAGING**





## **FAQ**

production lines, welcome to visit our factory at your convenient time.

- Q2. How about quality of products? A2: Our technicians and QC teams test the products one by one using aging line, professional devices and instruments to ensure the quality for all products.
- Q3. How about price? A3: We are a manufacturer and always offer our customers the most competitive prices.
- Q4. How to place an order? A4: Contact with online service, or sent email to us directly, we will reply to you with product price, specifications, packing etc. soon. Thank you.
- Q5.May I send samples to you testing? A5: Yes! You are welcome to send us your products to t