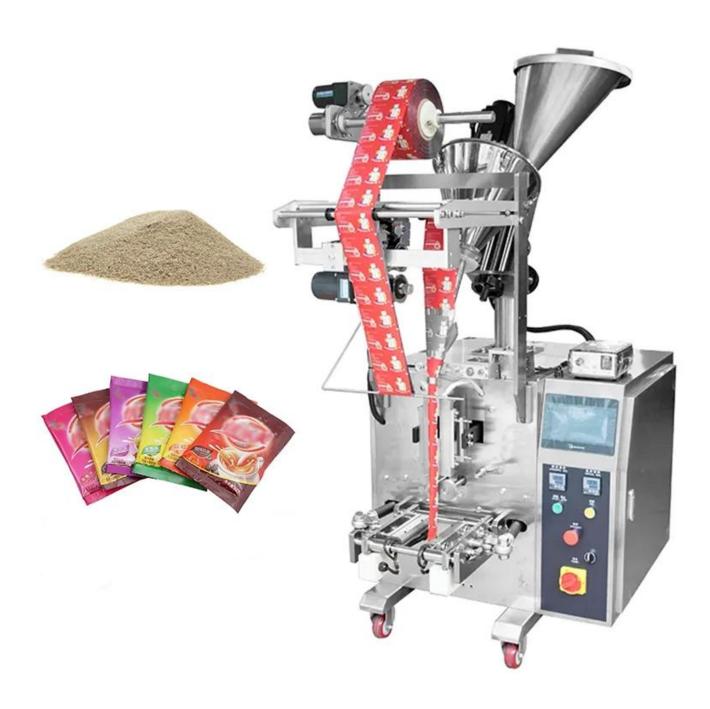

# Full Automatic Easy to operate sachet bag milk tea powder packaging machine

# **Product Application**

Various powders can be bagged

milk

seasoning

coffee

medicine

onion

# **Product Description**

It is mainly suitable for powder products such as coffee powder, matcha powder, milk powder, coconut powder, chili powder, curry powder, corn flour, flour, etc.

#### Main Features

- 1. Automatically complete all tasks such as measurement, bag making, filling, sealing, batch number printing, cutting and counting.
- 2. Automatic slitting film system, multi-line row and bag sealing at the same time.
- 3. Servo film running system, pneumatic control for horizontal sealing, accurate positioning, remarkable performance and beautiful packaging.
- 4. The dual light source photoelectric detection system is stable and reliable to ensure the integrity of the packaging bag.
- 5. Intelligent PLC control system, stable operation of the machine, convenient and fast operation.
- 6. A variety of automatic alarm protection functions can effectively reduce the loss of materials and ensure work safety.
- 7. Use touch screen to set parameters and support multiple languages.

### **Product Specification**

| Model              | JYT-320C                 |
|--------------------|--------------------------|
| Interface Material | 304 stainless steel      |
| Packing Speed      | 10-60 bags/ min          |
| Bag Length         | 40-200 mm                |
| Bag Width          | 50-150 mm                |
| Machine Size       | (L)1100*(W)755*(H)1540mm |
| Machine Weight     | 350kgs                   |
| Machine Power      | 220V, 50Hz, 1.2KW        |