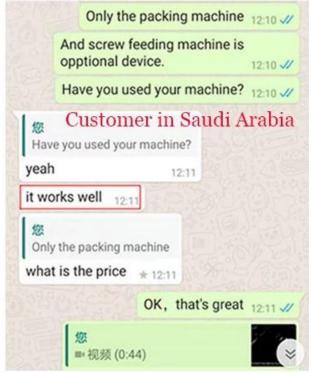

et parameters and support multiple languages.



## **Product Specification**

| Model              | JYT-420DZ                 |
|--------------------|---------------------------|
| Interface Material | 304 stainles s steel      |
| Packing Speed      | 5-60 bags/ min            |
| Bag Length         | 80-300 mm                 |
| Bag Width          | 80-200 mm                 |
| Machine Size       | (L)1510*(W)1350*(H)1770mm |
| Machine Weight     | 950kgs                    |
| Machine Power      | 220V, 50Hz, 2.2KW         |

## **Payment**

You can pay by 100% T/T, Ali-pay, 70% L/C at sight would be available for qualified bank.

## **Packing & Logistics**

It can be shipped by terms of Ex-work, FCA, FOB, CNF, CIF by sea or by air



## **Our Customers**





## Customer praise







# EXHIBITION RECORD











#### Q1.Are you a manufacturer?

A1: (**flour automatic packing machine china factory**)Yes, we are an experienced manufacturer with our own brand and production lines.

#### Q2. How about quality of products?

A2: Our technicians and QC teams test the products one by one using aging line, professional devices and instruments to ensure the quality for all products.

#### Q3.How about price?

A3: We are a manufacturer and always offer our customers the most competitive prices.

#### Q4. How to place an order?

A4: Contact with online service, or sent email to us directly, we will reply to you with product price, specifications, packing etc. soon. Thank you.

#### Q5.May I send samples to you testing?

A5: Yes! You are welcome to send us your products to te