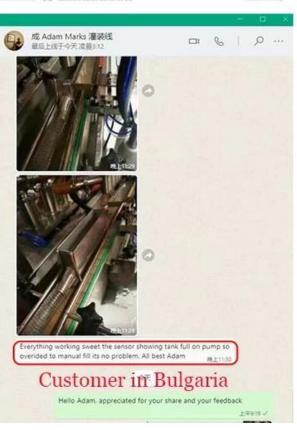

parameters and support multiple languages.



## **Product Specification**

| Model              | JYT-420DZ                 |
|--------------------|---------------------------|
| Interface Material | 304 stainles s steel      |
| Packing Speed      | 5-60 bags/ min            |
| Bag Length         | 80-300 mm                 |
| Bag Width          | 80-200 mm                 |
| Machine Size       | (L)1510*(W)1350*(H)1770mm |
| Machine Weight     | 950kgs                    |
| Machine Power      | 220V, 50Hz, 2.2KW         |

## **Payment**

You can pay by 100% T/T, Ali-pay, 70% L/C at sight would be available for qualified bank.

## **Packing & Logistics**

It can be shipped by terms of Ex-work, FCA, FOB, CNF, CIF by sea or by air



## **Our Customers**





## Customer praise







# EXHIBITION RECORD











#### Q1.Are you a manufacturer?

A1: (**flour automatic packing machine china factory**)Yes, we are an experienced manufacturer with our own brand and production lines.

#### Q2. How about quality of products?

A2: Our technicians and QC teams test the products one by one using aging line, professional devices and instruments to ensure the quality for all products.

#### Q3.How about price?

A3: We are a manufacturer and always offer our customers the most competitive prices.

#### Q4. How to place an order?

A4: Contact with online service, or sent email to us directly, we will reply to you with product price, specifications, packing etc. soon. Thank you.

#### Q5.May I send samples to you testing?

A5: Yes! You are welcome to send us your products to test