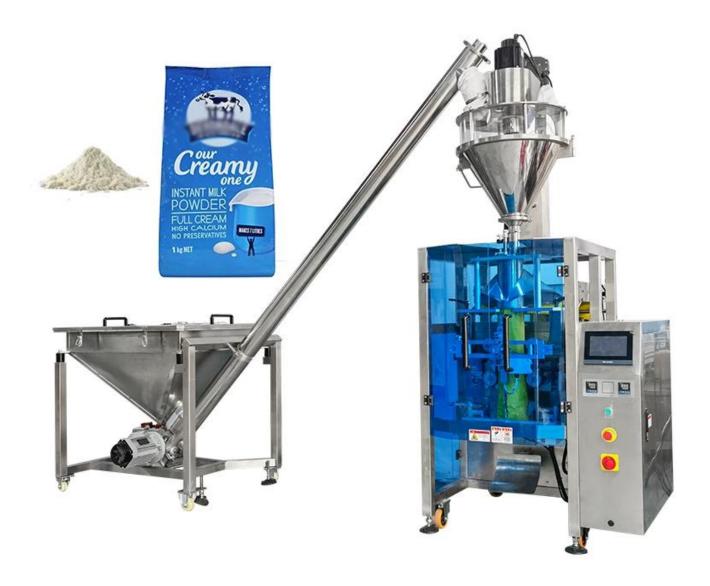

# **Product Application**

## **Product Description**

It is mainly suitable for powder products such as chili powder, potato starch, corn starch, glutinous rice flour, black rice flour and other powder.