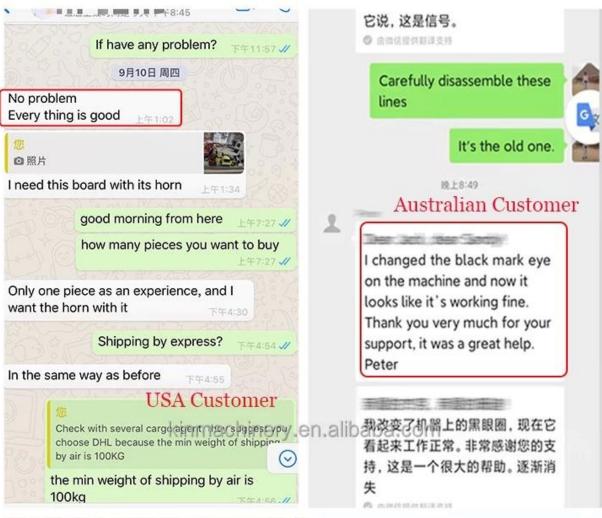

set parameters and support multiple languages.



## **Product Specification**

| Model              | JYT-420DZ                 |
|--------------------|---------------------------|
| Interface Material | 304 stainles s steel      |
| Packing Speed      | 5-60 bags/ min            |
| Bag Length         | 80-300 mm                 |
| Bag Width          | 80-200 mm                 |
| Machine Size       | (L)1510*(W)1350*(H)1770mm |
| Machine Weight     | 950kgs                    |
| Machine Power      | 220V, 50Hz, 2.2KW         |

## **Payment**

You can pay by 100% T/T, Ali-pay, 70% L/C at sight would be available for qualified bank.

## **Packing & Logistics**

It can be shipped by terms of Ex-work, FCA, FOB, CNF, CIF by sea or by air



## **Our Customers**





## Customer praise







# EXHIBITION RECORD











#### Q1.Are you a manufacturer?

A1: (**flour automatic packing machine china factory**)Yes, we are an experienced manufacturer with our own brand and production lines.

#### Q2. How about quality of products?

A2: Our technicians and QC teams test the products one by one using aging line, professional devices and instruments to ensure the quality for all products.

#### Q3.How about price?

A3: We are a manufacturer and always offer our customers the most competitive prices.

#### Q4. How to place an order?

A4: Contact with online service, or sent email to us directly, we will reply to you with product price, specifications, packing etc. soon. Thank you.

#### Q5.May I send samples to you testing?

A5: Yes! You are welcome to send us your products to