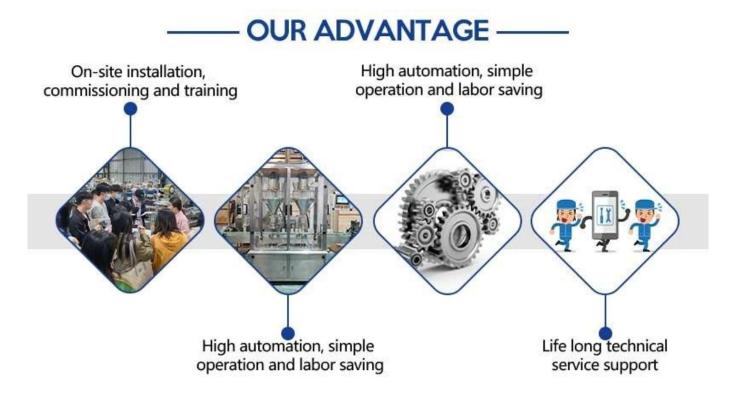

#### **Main Features**

- 1. Automatically complete all tasks such as measurement, bag making, filling, sealing, batch number printing, cutting and counting.
- 2. Automatic slitting film system, multi-line row and bag sealing at the same time.
- 3. Servo film running system, pneumatic control for horizontal sealing, accurate positioning, remarkable performance and beautiful packaging.
- 4. The dual light source photoelectric detection system is stable and reliable to ensure the integrity of the packaging bag.

- 5. Intelligent PLC control system, stable operation of the machine, convenient and fast operation.
- 6. A variety of automatic alarm protection functions can effectively reduce the loss of materials and ensure work safety.
- 7. Use touch screen to set parameters and support multiple languages.