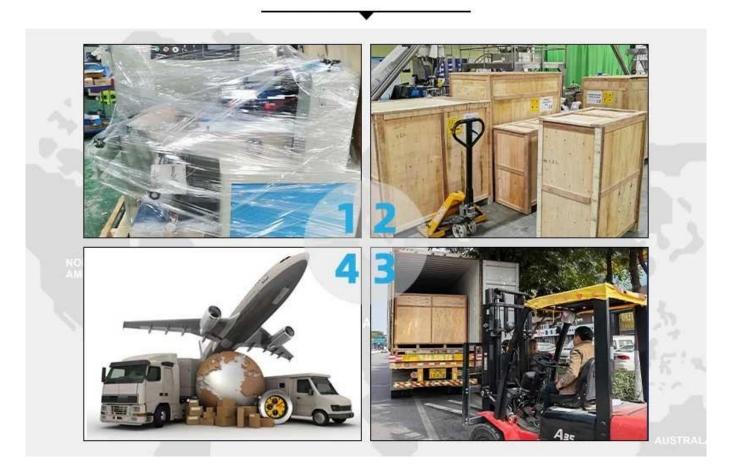

## **Packing & Logistics**

It can be shipped by terms of Ex-work, FCA, FOB, CNF, CIF by sea or by air