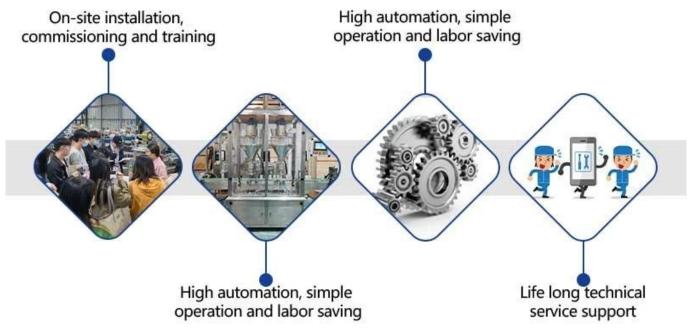

## —— OUR ADVANTAGE ——

#### Main Features

- 1. Automatically complete all tasks such as measurement, bag making, filling, sealing, batch number printing, cutting and counting.
- 2. Automatic slitting film system, multi-line row and bag sealing at the same time.
- 3. Servo film running system, pneumatic control for horizontal sealing, accurate positioning, remarkable performance and beautiful packaging.
- 4. The dual light source photoelectric detection system is stable and reliable to ensure the integrity of the packaging bag.
- 5. Intelligent PLC control system, stable operation of the machine, convenient and fast operation.
- 6. A variety of automatic alarm protection functions can effectively reduce the loss of materials and ensure work safety.
- 7. Use touch screen to set parameters and support multiple languages.