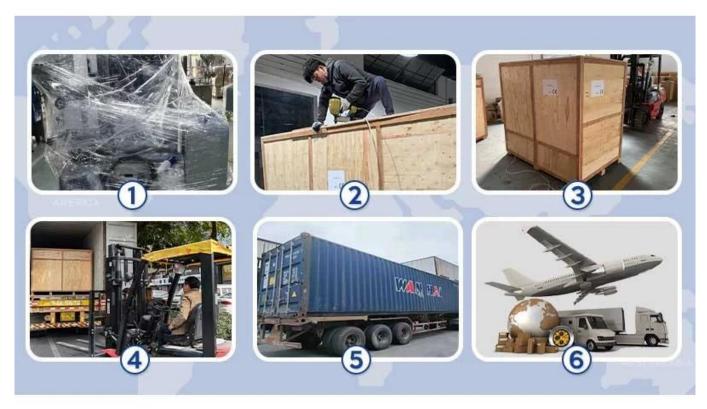

## Logistics

# PACKAGING SHIPPING —

It can be shipped by terms of Ex-work, FCA,FOB,CNF,CIF by sea or by air DHL, UPS, FedEx, TNT, EMS etc $\square$ based on the buyer's forwarder or ours.