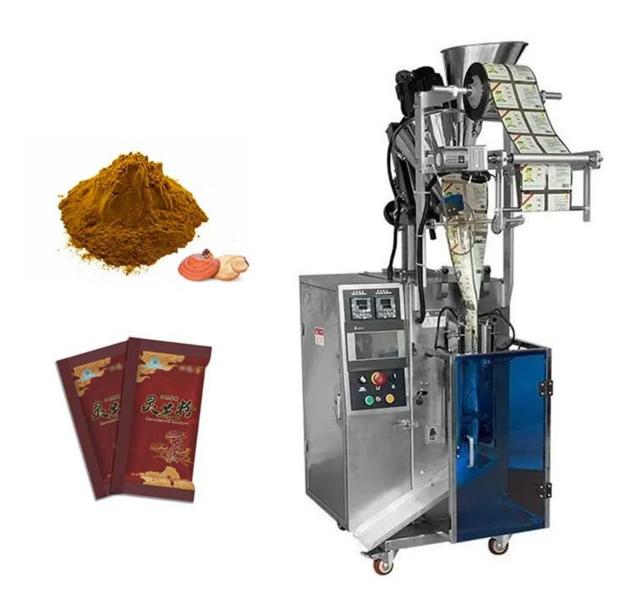

## Full Automatic Small Pouch Sachets Ganoderma Powder Packing Machine Round Corner Bag Packing Machine

#### Main Features

- 1. Automatically complete all tasks such as measurement, bag making, filling, sealing, batch number printing, cutting and counting.
- 2. Automatic slitting film system, multi-line row and bag sealing at the same time.
- 3. Servo film running system, pneumatic control for horizontal sealing, accurate positioning, remarkable performance and beautiful packaging.
- 4. The dual light source photoelectric detection system is stable and reliable to ensure the integrity of the packaging bag.
- 5. Intelligent PLC control system, stable operation of the machine, convenient and fast operation.
- 6. A variety of automatic alarm protection functions can effectively reduce the loss of materials and ensure work safety.
- 7. Use touch screen to set parameters and support multiple languages.

## **Product Specification**

| Model              | JYT-200C                |
|--------------------|-------------------------|
| Interface Material | 304 stainless steel     |
| Packing Speed      | 40-60 bags/ min         |
| Bag Length         | 30-180 mm               |
| Bag Width          | 15-100 mm               |
| Machine Size       | (L)640*(W)700*(H)1580mm |
| Machine Weight     | 300kgs                  |
| Machine Power      | 220V, 50Hz, 1.2KW       |