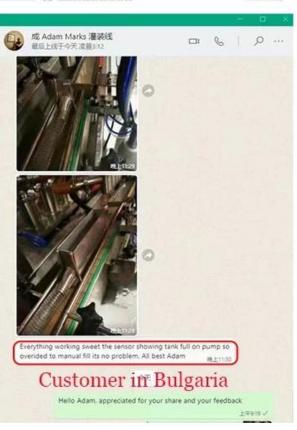

odel              | JYT-200C                |
|--------------------|-------------------------|
| Interface Material | 304 stainless steel     |
| Packing Speed      | 40-60 bags/ min         |
| Bag Length         | 30-180 mm               |
| Bag Width          | 15-100 mm               |
| Machine Size       | (L)640*(W)700*(H)1580mm |
| Machine Weight     | 300kgs                  |
| Machine Power      | 220V, 50Hz, 1.2KW       |

## **Payment**

You can pay by 100% T/T, Ali-pay, 70% L/C at sight would be available for qualified bank.

## Logistics

# PACKAGING SHIPPING —



It can be shipped by terms of Ex-work, FCA,FOB,CNF,CIF by sea or by air DHL, UPS, FedEx, TNT, EMS etc $\square$ based on the buyer's forwarder or ours.

# **OUR CUSTOMERS -**















## Customer praise







### **EXHIBITION RECORD**





#### **FAQ**

### Q1.Are you a manufacturer?

A1: (**flour automatic packing machine china factory**)Yes, we are an experienced manufacturer with our own brand and production lines.

### Q2. How about quality of products?

A2: Our technicians and QC teams test the products one by one using aging line, professional devices and instruments to ensure the quality for all products.

#### Q3. How about price?

A3: We are a manufacturer and always offer our customers the most competitive prices.

### Q4. How to place an order?

A4: Contact with online service, or sent email to us directly, we will reply to you with product price, specifications, packing etc. soon. Thank you.

### Q5.May I send samples to you testing?

A5: Yes! You are welcome to send us your produ