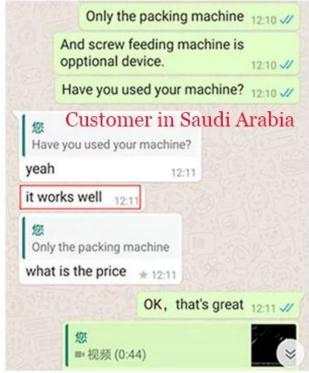

Model              | JYT-200C                |
|--------------------|-------------------------|
| Interface Material | 304 stainless steel     |
| Packing Speed      | 40-60 bags/ min         |
| Bag Length         | 30-180 mm               |
| Bag Width          | 15-100 mm               |
| Machine Size       | (L)640*(W)700*(H)1580mm |
| Machine Weight     | 300kgs                  |
| Machine Power      | 220V, 50Hz, 1.2KW       |

## **Payment**

You can pay by 100% T/T, Ali-pay, 70% L/C at sight would be available for qualified bank.

## Logistics

# PACKAGING SHIPPING —



It can be shipped by terms of Ex-work, FCA,FOB,CNF,CIF by sea or by air DHL, UPS, FedEx, TNT, EMS etc $\square$ based on the buyer's forwarder or ours.

# **OUR CUSTOMERS -**















## Customer praise







### **EXHIBITION RECORD**





#### **FAQ**

### Q1.Are you a manufacturer?

A1: (**flour automatic packing machine china factory**)Yes, we are an experienced manufacturer with our own brand and production lines.

### Q2. How about quality of products?

A2: Our technicians and QC teams test the products one by one using aging line, professional devices and instruments to ensure the quality for all products.

#### Q3. How about price?

A3: We are a manufacturer and always offer our customers the most competitive prices.

### Q4. How to place an order?

A4: Contact with online service, or sent email to us directly, we will reply to you with product price, specifications, packing etc. soon. Thank you.

### Q5.May I send samples to you testing?

A5: Yes! You are welcome to send us your pro