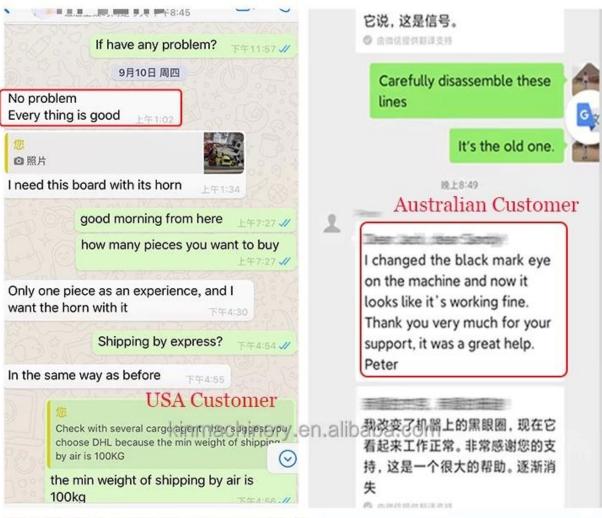

| Model              | JYT-200C                |
|--------------------|-------------------------|
| Interface Material | 304 stainless steel     |
| Packing Speed      | 40-60 bags/ min         |
| Bag Length         | 30-180 mm               |
| Bag Width          | 15-100 mm               |
| Machine Size       | (L)640*(W)700*(H)1580mm |
| Machine Weight     | 300kgs                  |
| Machine Power      | 220V, 50Hz, 1.2KW       |

## **Payment**

You can pay by 100% T/T, Ali-pay, 70% L/C at sight would be available for qualified bank.

## Logistics

# PACKAGING SHIPPING —



It can be shipped by terms of Ex-work, FCA,FOB,CNF,CIF by sea or by air DHL, UPS, FedEx, TNT, EMS etc $\square$ based on the buyer's forwarder or ours.

# **OUR CUSTOMERS -**















## Customer praise







### **EXHIBITION RECORD**





#### **FAQ**

### Q1.Are you a manufacturer?

A1: (**flour automatic packing machine china factory**)Yes, we are an experienced manufacturer with our own brand and production lines.

### Q2. How about quality of products?

A2: Our technicians and QC teams test the products one by one using aging line, professional devices and instruments to ensure the quality for all products.

#### Q3. How about price?

A3: We are a manufacturer and always offer our customers the most competitive prices.

### Q4. How to place an order?

A4: Contact with online service, or sent email to us directly, we will reply to you with product price, specifications, packing etc. soon. Thank you.

### Q5.May I send samples to you testing?

A5: Yes! You are welcome to send us your p