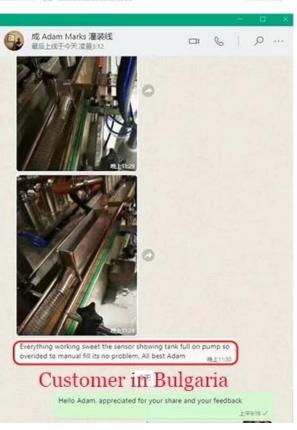

| JYT-320C                 |
|--------------------|--------------------------|
| Interface Material | 304 stainless steel      |
| Packing Speed      | 10-60 bags/ min          |
| Bag Length         | 40-200 mm                |
| Bag Width          | 50-150 mm                |
| Machine Size       | (L)1100*(W)755*(H)1540mm |
| Machine Weight     | 350kgs                   |
| Machine Power      | 220V, 50Hz, 1.2KW        |

## **Payment**

You can pay by 100% T/T, Ali-pay, 70% L/C at sight would be available for qualified bank.

## Logistics

# PACKAGING SHIPPING —



It can be shipped by terms of Ex-work, FCA,FOB,CNF,CIF by sea or by air DHL, UPS, FedEx, TNT, EMS etc $\square$ based on the buyer's forwarder or ours.

# **OUR CUSTOMERS -**















## Customer praise







### **EXHIBITION RECORD**





#### **FAQ**

### Q1.Are you a manufacturer?

A1: (**flour automatic packing machine china factory**)Yes, we are an experienced manufacturer with our own brand and production lines.

### Q2. How about quality of products?

A2: Our technicians and QC teams test the products one by one using aging line, professional devices and instruments to ensure the quality for all products.

#### Q3. How about price?

A3: We are a manufacturer and always offer our customers the most competitive prices.

### Q4. How to place an order?

A4: Contact with online service, or sent email to us directly, we will reply to you with product price, specifications, packing etc. soon. Thank you.

### Q5.May I send samples to you testing?

A5: Yes! You are welcome to send us your produ