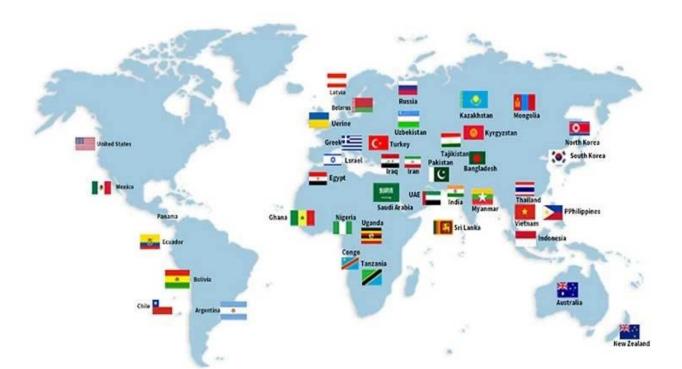

cification**

| Model              | JYT-320C                 |
|--------------------|--------------------------|
| Interface Material | 304 stainless steel      |
| Packing Speed      | 10-60 bags/ min          |
| Bag Length         | 40-200 mm                |
| Bag Width          | 50-150 mm                |
| Machine Size       | (L)1100*(W)755*(H)1540mm |
| Machine Weight     | 350kgs                   |
| Machine Power      | 220V, 50Hz, 1.2KW        |

## **Payment**

You can pay by 100% T/T, Ali-pay, 70% L/C at sight would be available for qualified bank.

## Logistics

# PACKAGING SHIPPING —



It can be shipped by terms of Ex-work, FCA,FOB,CNF,CIF by sea or by air DHL, UPS, FedEx, TNT, EMS etc $\square$ based on the buyer's forwarder or ours.

# **OUR CUSTOMERS -**















## Customer praise







### **EXHIBITION RECORD**





#### **FAQ**

### Q1.Are you a manufacturer?

A1: (**flour automatic packing machine china factory**)Yes, we are an experienced manufacturer with our own brand and production lines.

### Q2. How about quality of products?

A2: Our technicians and QC teams test the products one by one using aging line, professional devices and instruments to ensure the quality for all products.

#### Q3. How about price?

A3: We are a manufacturer and always offer our customers the most competitive prices.

### Q4. How to place an order?

A4: Contact with online service, or sent email to us directly, we will reply to you with product price, specifications, packing etc. soon. Thank you.

### Q5.May I send samples to you testing?

A5: Yes! You are wel