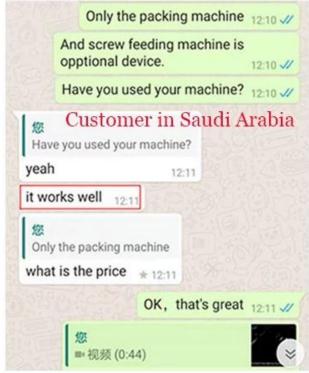

| JYT-320C                 |
|--------------------|--------------------------|
| Interface Material | 304 stainless steel      |
| Packing Speed      | 10-60 bags/ min          |
| Bag Length         | 40-200 mm                |
| Bag Width          | 50-150 mm                |
| Machine Size       | (L)1100*(W)755*(H)1540mm |
| Machine Weight     | 350kgs                   |
| Machine Power      | 220V, 50Hz, 1.2KW        |

## **Payment**

You can pay by 100% T/T, Ali-pay, 70% L/C at sight would be available for qualified bank.

## Logistics

# PACKAGING SHIPPING —



It can be shipped by terms of Ex-work, FCA,FOB,CNF,CIF by sea or by air DHL, UPS, FedEx, TNT, EMS etc $\square$ based on the buyer's forwarder or ours.

# **OUR CUSTOMERS -**















## Customer praise







### **EXHIBITION RECORD**





#### **FAQ**

### Q1.Are you a manufacturer?

A1: (**flour automatic packing machine china factory**)Yes, we are an experienced manufacturer with our own brand and production lines.

### Q2. How about quality of products?

A2: Our technicians and QC teams test the products one by one using aging line, professional devices and instruments to ensure the quality for all products.

#### Q3. How about price?

A3: We are a manufacturer and always offer our customers the most competitive prices.

### Q4. How to place an order?

A4: Contact with online service, or sent email to us directly, we will reply to you with product price, specifications, packing etc. soon. Thank you.

### Q5.May I send samples to you testing?

A5: Yes! You are welcome to send us your pro