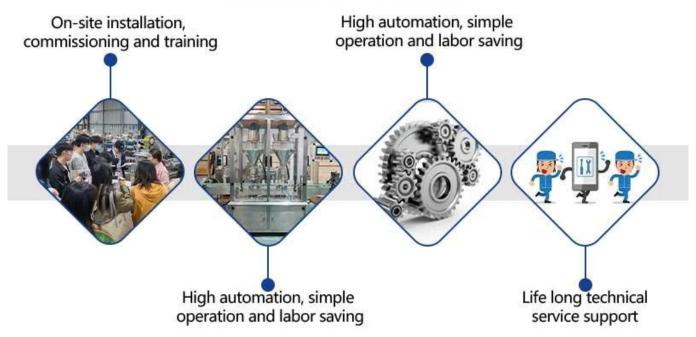

## —— OUR ADVANTAGE ——

#### Main Features

- 1. Automatically complete all tasks such as measurement, bag making, filling, sealing, batch number printing, cutting and counting.
- 2. Automatic slitting film system, multi-line row and bag sealing at the same time.
- 3. Servo film running system, pneumatic control for horizontal sealing, accurate positioning, remarkable performance and beautiful packaging.
- 4. The dual light source photoelectric detection system is stable and reliable to ensure the integrity of the packaging bag.
- 5. Intelligent PLC control system, stable operation of the machine, convenient and fast operation.
- 6. A variety of automatic alarm protection functions can effectively reduce the loss of materials and ensure work safety.
- 7. Use touch screen to set parameters and support multiple languages.