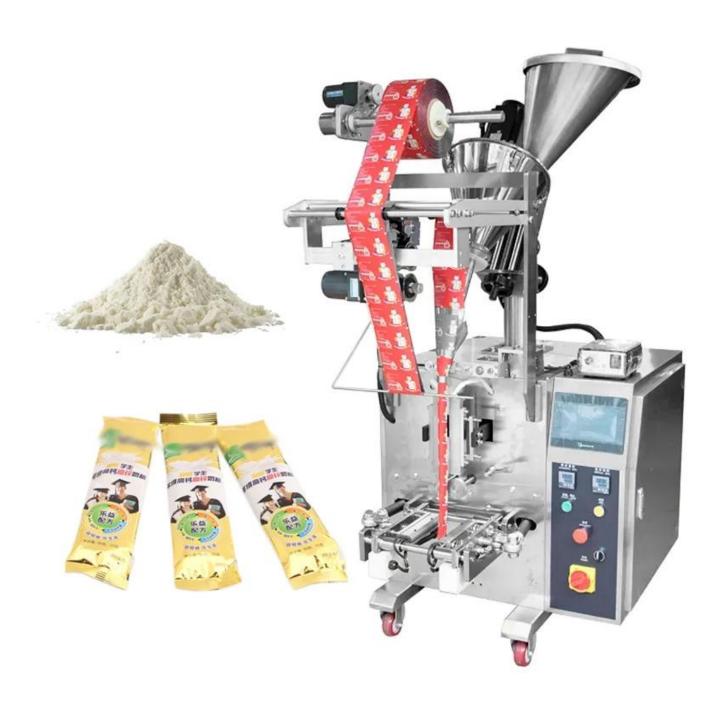

## Full Automatic Small Pouch Sachets Milk Powder Packing Machine Back Sealing Bag Packing Machine

#### Main Features

- 1. Automatically complete all tasks such as measurement, bag making, filling, sealing, batch number printing, cutting and counting.
- 2. Automatic slitting film system, multi-line row and bag sealing at the same time.
- 3. Servo film running system, pneumatic control for horizontal sealing, accurate positioning, remarkable performance and beautiful packaging.
- 4. The dual light source photoelectric detection system is stable and reliable to ensure the integrity of the packaging bag.
- 5. Intelligent PLC control system, stable operation of the machine, convenient and fast operation.
- 6. A variety of automatic alarm protection functions can effectively reduce the loss of materials and ensure work safety.
- 7. Use touch screen to set parameters and support multiple languages.

## **Product Specification**

| Model              | JYT-320C                 |
|--------------------|--------------------------|
| Interface Material | 304 stainless steel      |
| Packing Speed      | 10-60 bags/ min          |
| Bag Length         | 40-200 mm                |
| Bag Width          | 50-150 mm                |
| Machine Size       | (L)1100*(W)755*(H)1540mm |
| Machine Weight     | 350kgs                   |
| Machine Power      | 220V, 50Hz, 1.2KW        |