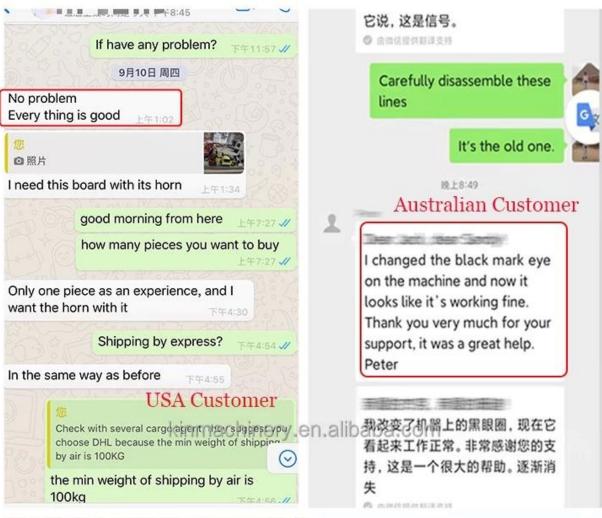

| JYT-320C                 |
|--------------------|--------------------------|
| Interface Material | 304 stainless steel      |
| Packing Speed      | 10-60 bags/ min          |
| Bag Length         | 40-200 mm                |
| Bag Width          | 50-150 mm                |
| Machine Size       | (L)1100*(W)755*(H)1540mm |
| Machine Weight     | 350kgs                   |
| Machine Power      | 220V, 50Hz, 1.2KW        |

## **Payment**

You can pay by 100% T/T, Ali-pay, 70% L/C at sight would be available for qualified bank.

## Logistics

# PACKAGING SHIPPING —



It can be shipped by terms of Ex-work, FCA,FOB,CNF,CIF by sea or by air DHL, UPS, FedEx, TNT, EMS etc $\square$ based on the buyer's forwarder or ours.

# **OUR CUSTOMERS -**















## Customer praise







### **EXHIBITION RECORD**





#### **FAQ**

### Q1.Are you a manufacturer?

A1: (**flour automatic packing machine china factory**)Yes, we are an experienced manufacturer with our own brand and production lines.

### Q2. How about quality of products?

A2: Our technicians and QC teams test the products one by one using aging line, professional devices and instruments to ensure the quality for all products.

#### Q3. How about price?

A3: We are a manufacturer and always offer our customers the most competitive prices.

### Q4. How to place an order?

A4: Contact with online service, or sent email to us directly, we will reply to you with product price, specifications, packing etc. soon. Thank you.

### Q5.May I send samples to you testing?

A5: Yes! You are welcome to send us your p