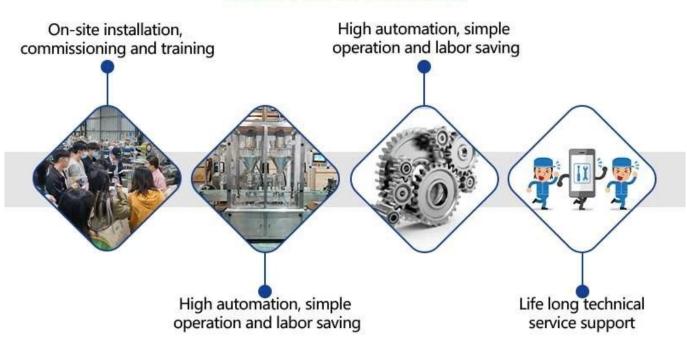

can pay by 100% T/T, Ali-pay, 70% L/C at sight would be available for qualified bank.

# —— Company profile ———



Foshan JYT Packaging Machinery Co., Ltd. is a professional and reliable manufacturer of bottle filling machine, capping machine, labeling machine and pouch packing machine. We are providing quality packing solutions for bottle filling and packing in the industries of home care and personal care, foodstuff, agrochemical, chemical and lubricate oil for liquids, cream/ointment, fluid and half-fluid, powders, and granules products. With years experience and development, We have Obtained ISO9001 quality management system authentication and parts of our products have passed CE authentication.



# **EXHIBITION RECORD** -





# - OUR CUSTOMERS -















# **OUR ADVANTAGE**



# AFTER-SALES SERVICE



## PACKAGING SHIPPING



It can be shipped by terms of Ex-work, FCA,FOB,CNF,CIF by sea or by air DHL, UPS, FedEx, TNT, EMS etc∏based on the buyer's forwarder or ours.

#### **FAQ**

### Q1.Are you a manufacturer?

A1:Yes, we are an experienced manufacturer with our own brand and production lines.

### Q2. How about quality of products?

A2: Our technicians and QC teams test the products one by one using aging line, professional devices and instruments to ensure the quality for all products.

### Q3.How about price?

A3: We are a manufacturer and always offer our customers the most competitive prices.

### Q4. How to place an order?

A4: Contact with online service, or sent email to us directly, we will reply to you with product price, specifications, packing etc.