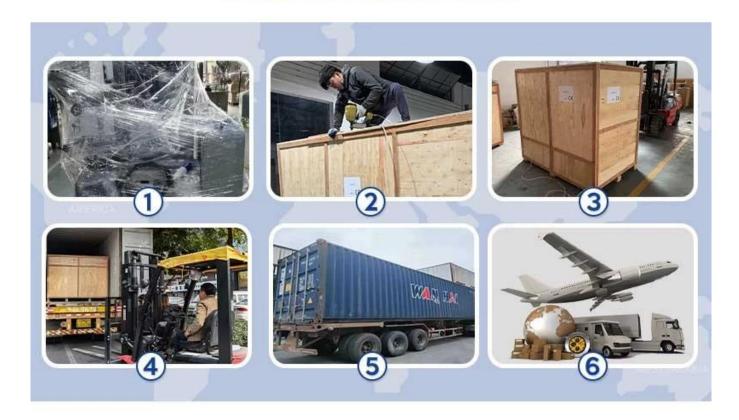

## PACKAGING SHIPPING

It can be shipped by terms of Ex-work, FCA,FOB,CNF,CIF by sea or by air DHL, UPS, FedEx, TNT, EMS etc∏based on the buyer's forwarder or ours.