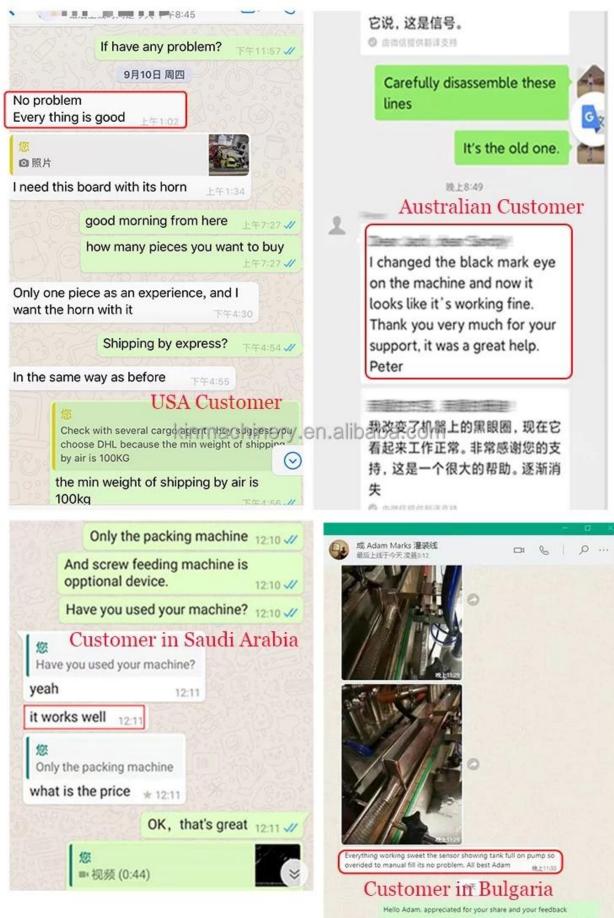

ion**

| Model              | JYT-200C                |
|--------------------|-------------------------|
| Interface Material | 304 stainless steel     |
| Packing Speed      | 40-60 bags/ min         |
| Bag Length         | 30-180 mm               |
| Bag Width          | 15-100 mm               |
| Machine Size       | (L)640*(W)700*(H)1580mm |
| Machine Weight     | 300kgs                  |
| Machine Power      | 220V, 50Hz, 1.2KW       |

## **Payment**

You can pay by 100% T/T, Ali-pay, 70% L/C at sight would be available for qualified bank.

## **Logistics**

# ------ PACKAGING SHIPPING -----



It can be shipped by terms of Ex-work, FCA,FOB,CNF,CIF by sea or by air DHL, UPS, FedEx, TNT, EMS etc[]based on the buyer's forwarder or ours.

# - OUR CUSTOMERS -





## Customer praise



上年全国。

## - EXHIBITION RECORD —



### FAQ

#### Q1.Are you a manufacturer?

A1: (**flour automatic packing machine china factory**)Yes, we are an experienced manufacturer with our own brand and production lines.

#### Q2.How about quality of products?

A2: Our technicians and QC teams test the products one by one using aging line, professional devices and instruments to ensure the quality for all products.

#### Q3.How about price?

A3: We are a manufacturer and always offer our customers the most competitive prices.

#### Q4.How to place an order?

A4: Contact with online service, or sent email to us directly, we will reply to you with product price, specifications, packing etc. soon. Thank you.

### Q5.May I send samples to you testing?

A5: Yes! You are welcome to send us your produc