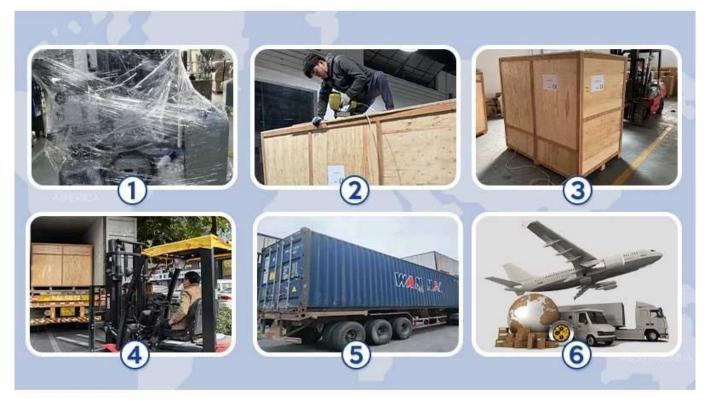

## **Logistics**

# ------ PACKAGING SHIPPING -----

It can be shipped by terms of Ex-work, FCA,FOB,CNF,CIF by sea or by air DHL, UPS, FedEx, TNT, EMS etc[]based on the buyer's forwarder or ours.