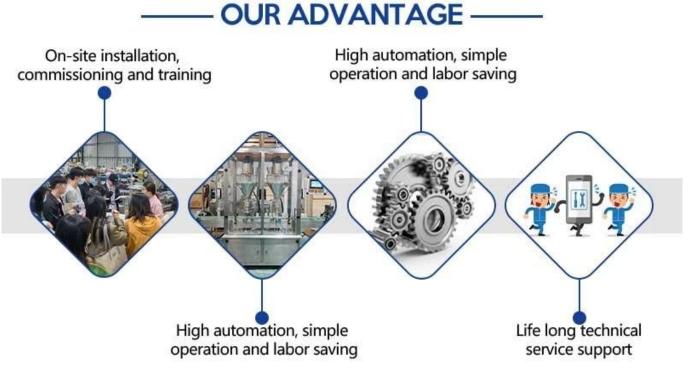

### **Our workshop**

Main Features

1. Automatically complete all tasks such as measurement, bag making, filling, sealing, batch number printing, cutting and counting.

2. Automatic slitting film system, multi-line row and bag sealing at the same time.

3. Servo film running system, pneumatic control for horizontal sealing, accurate positioning, remarkable performance and beautiful packaging.

4. The dual light source photoelectric detection system is stable and reliable to ensure the integrity of the packaging bag.

5. Intelligent PLC control system, stable operation of the machine, convenient and fast operation.

6. A variety of automatic alarm protection functions can effectively reduce the loss of materials and ensure work safety.

7. Use touch screen to set parameters and support multiple languages.