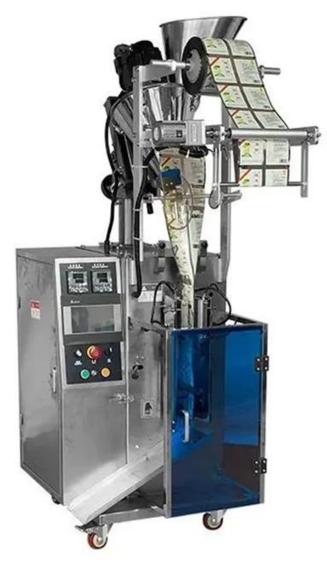

### Full Automatic Vertical Small Pouch Sachets Yeast Powder Filling Packing Machine

### **Our workshop**

Main Features

1. Automatically complete all tasks such as measurement, bag making, filling, sealing, batch number printing, cutting and counting.

2. Automatic slitting film system, multi-line row and bag sealing at the same time.

3. Servo film running system, pneumatic control for horizontal sealing, accurate positioning, remarkable performance and beautiful packaging.

4. The dual light source photoelectric detection system is stable and reliable to ensure the integrity of the packaging bag.

5. Intelligent PLC control system, stable operation of the machine, convenient and fast operation.

6. A variety of automatic alarm protection functions can effectively reduce the loss of materials and ensure work safety.

7. Use touch screen to set parameters and support multiple languages.

### **Product Specification**

| Model              | JYT-200C                |
|--------------------|-------------------------|
| Interface Material | 304 stainless steel     |
| Packing Speed      | 40-60 bags/ min         |
| Bag Length         | 30-180 mm               |
| Bag Width          | 15-100 mm               |
| Machine Size       | (L)640*(W)700*(H)1580mm |
| Machine Weight     | 300kgs                  |
| Machine Power      | 220V, 50Hz, 1.2KW       |