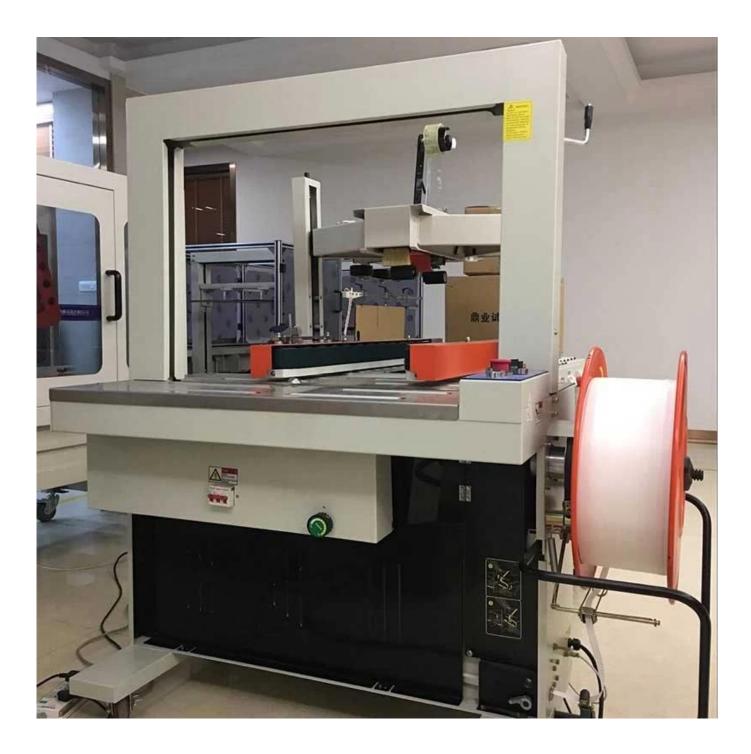

## **Product specification**

| machine size        | L2000 * W1960 * H1450           |
|---------------------|---------------------------------|
| power supply        | 220V / 50HZ                     |
| gas supply          | 6-7kg                           |
| working speed       | 6-10 cases/min                  |
| belt width          | 8,9,10,11,12,12.7,15,15.5,18,19 |
| belt roll inner dia | 200-280mm adjustable            |
| belt roll height    | 190-230mm adjustable            |