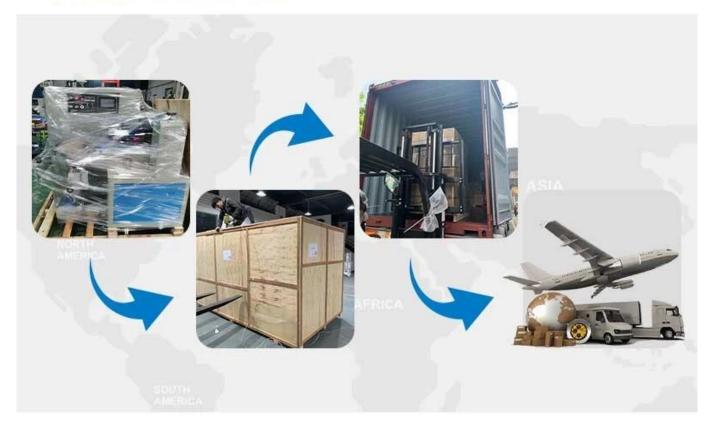

## PACKAGING SHIPPING

It can be shipped by terms of Ex-work, FCA,FOB,CNF,CIF by sea or by air DHL, UPS, FedEx, TNT, EMS etc]based on the buyer's forwarder or ours.