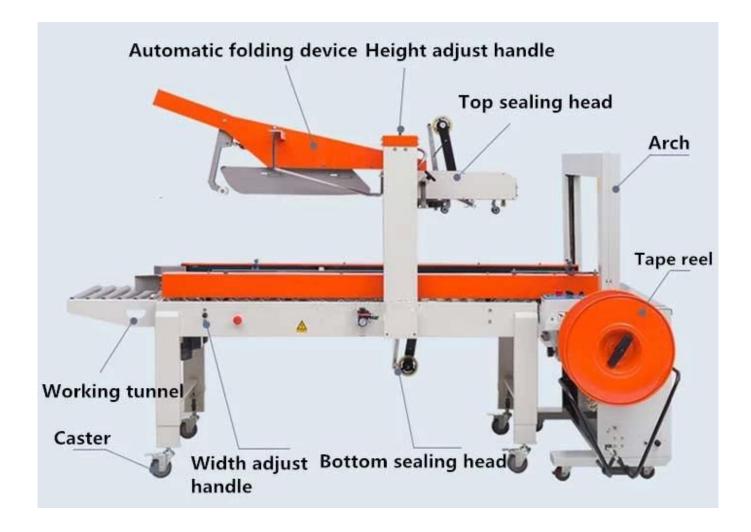

## **Product specification**

| machine size        | L2000 * W1960 * H1450           |
|---------------------|---------------------------------|
| power supply        | 220V / 50HZ                     |
| gas supply          | 6-7kg                           |
| working speed       | 6-10 cases/min                  |
| belt width          | 8,9,10,11,12,12.7,15,15.5,18,19 |
| belt roll inner dia | 200-280mm adjustable            |
| belt roll height    | 190-230mm adjustable            |