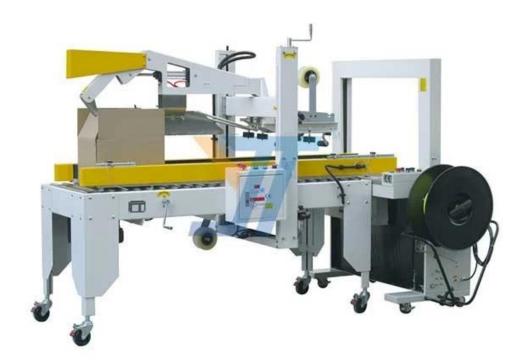

## **Product specification**

| machine size        | L2000 * W1960 * H1450           |
|---------------------|---------------------------------|
| power supply        | 220V / 50HZ                     |
| gas supply          | 6-7kg                           |
| working speed       | 6-10 cases/min                  |
| belt width          | 8,9,10,11,12,12.7,15,15.5,18,19 |
| belt roll inner dia | 200-280mm adjustable            |
| belt roll height    | 190-230mm adjustable            |