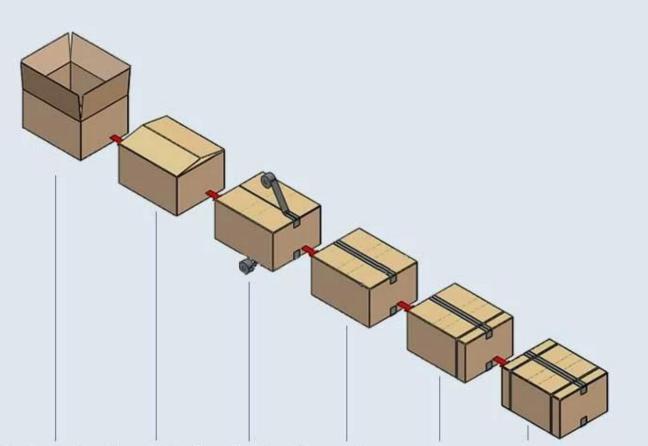

# Full Automatic box and carton case PP belt strapping machine /full automatic strapping machine

Carton enter Cover folding Sealing Conveying First straping Second strapping