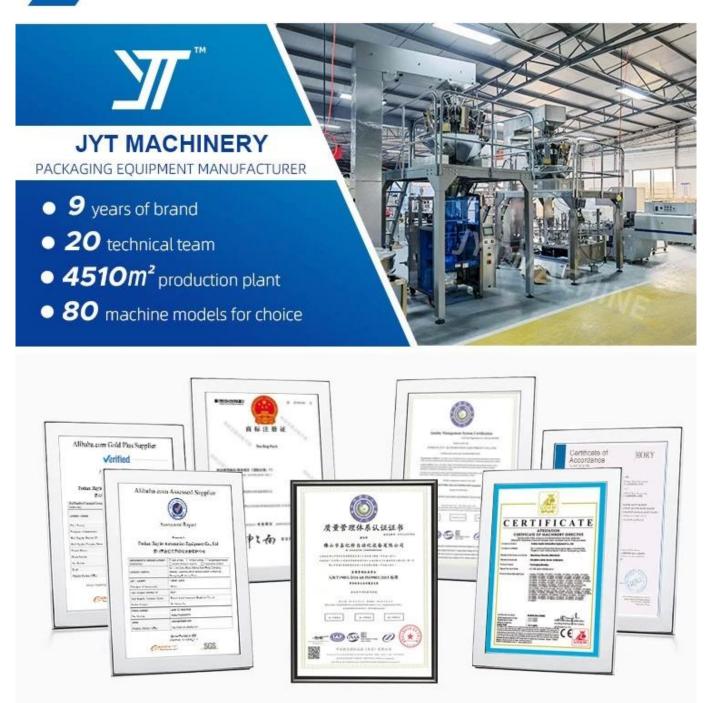

## **ABOUT US**

We have more than 120 professional staff

Foshan JYT Automation Equipment Co.,Ltd. is a professional and reliable manufacturer of bottle filling machine, capping machine, labeling machine and pouch packing machine. We are providing quality packing solutions for bottle filling and packing in the industries of home care and personal care,foodstuff, agrochemical , chemical and lubricate oil for liquids, cream/ointment, fluid and half-fluid, powders, and granules products.

## We have $4510\text{m}^2$ standardized production workshop