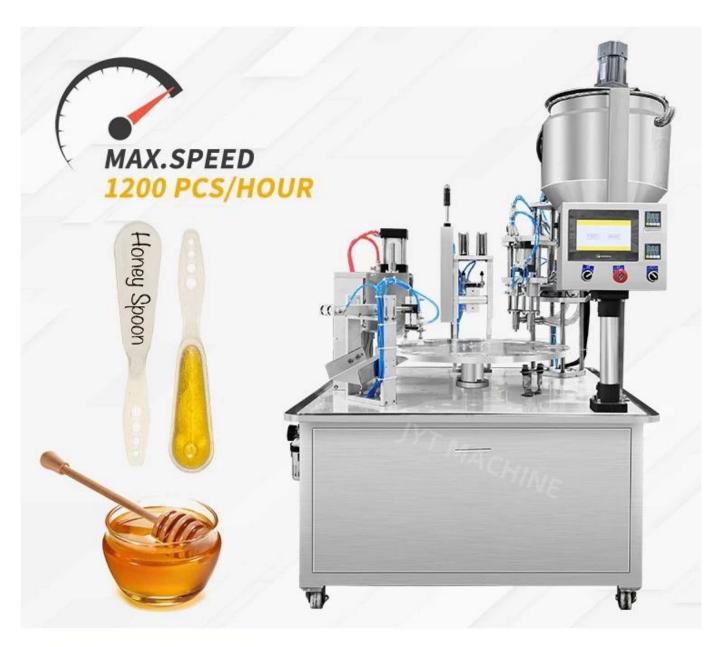

# Fully Automatic Disposable Food Grade Honey Plastic Spoon Filling Sealing And Packing Machine

# APPLICATION Applicable to a variety of materials, welcome to sample the package

The machine is suitable for filling various liquids such as honey, condensed milk, jam, etc.

| Production Capacity | 1000-1200pcs/hour            |
|---------------------|------------------------------|
| Filling Range       | 1-20ml ( Can be customized ) |
| Size (L)            | 1250(L)*1250(W)* 1650(H)mm   |
| Voltage             | 220V,50/60HZ,1.5kw           |
| Air consumption     | 0.5-0.7Mpa                   |
| Weight              | 280kg                        |