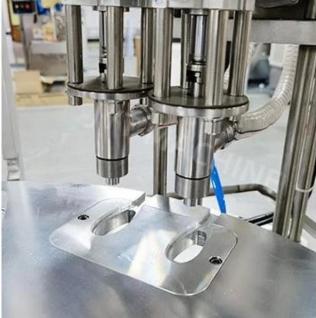

#### **Filling Device**

Piston-type quantitative filling device, adjustable filling volume, high precision and no dripping.