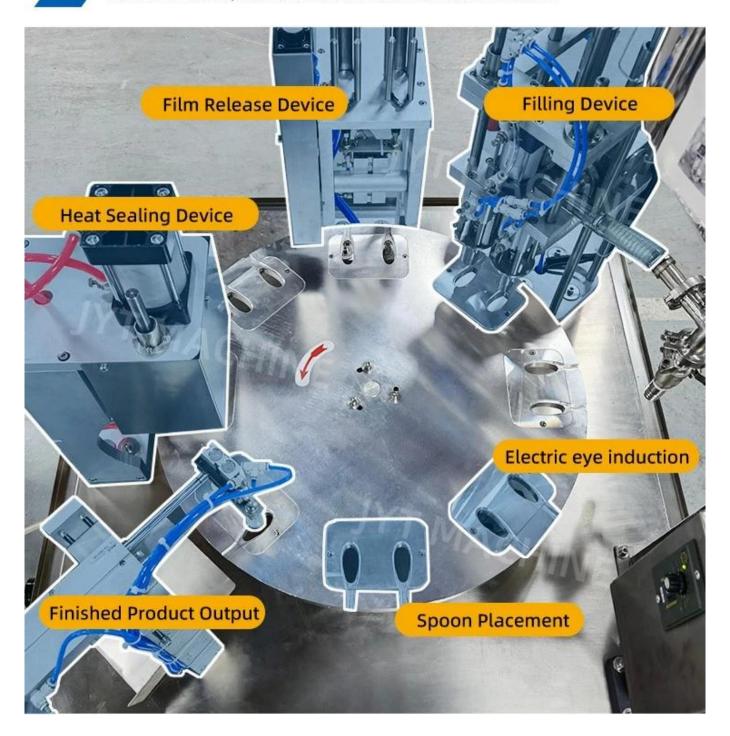

## SHOW DETAILS

Strict quality control system, the quality of the machine is stable and reliable

## Hopper

304# stainless steel material, easy to clean and maintain, with heating and stirring function to improve material fluidity.

#### **Filling Device**

Piston-type quantitative filling device, adjustable filling volume, high precision and no dripping.

## Film Release Device

The vacuum cup grabs the parafilm and places it on the capsule cup.

## **Sealing Device**

Intelligent PID independent temperature control, tight sealing, no leakage.