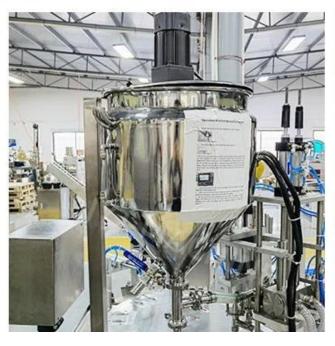

## Hopper

304# stainless steel material, easy to clean and maintain, with heating and stirring function to improve material fluidity.