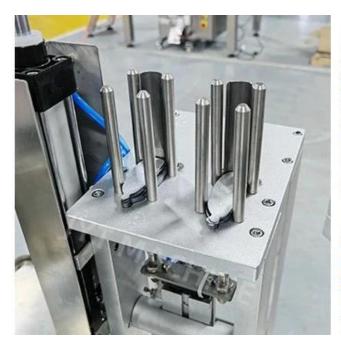

## Film Release Device

The vacuum cup grabs the parafilm and places it on the capsule cup.