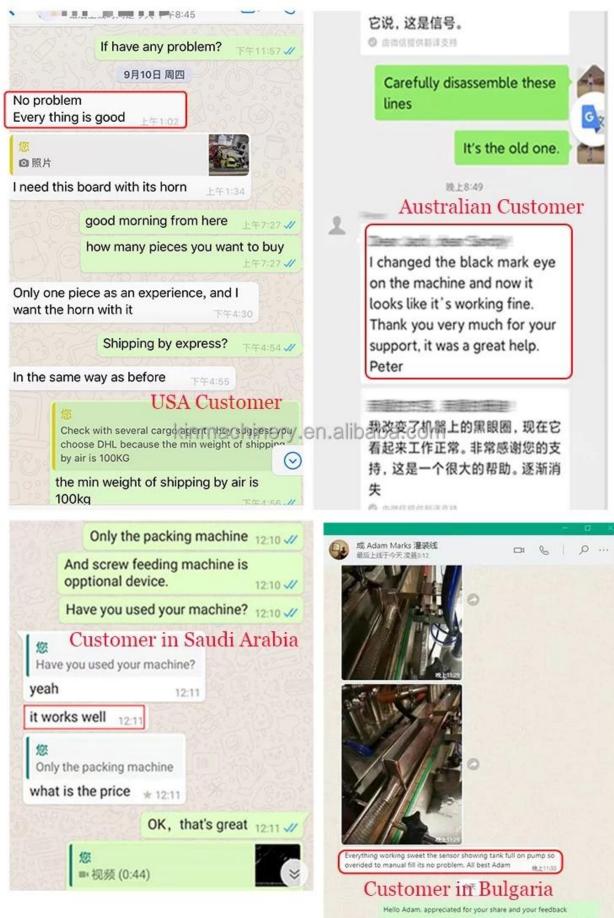

| Model              | JYT-280C                 |
|--------------------|--------------------------|
| Interface Material | 304 stainless steel      |
| Packing Speed      | 20-60 bags/ min          |
| Bag Length         | 30-180 mm                |
| Bag Width          | 30-140 mm                |
| Machine Size       | (L)850*(W)1100*(H)1900mm |
| Machine Weight     | 350kgs                   |
| Machine Power      | 220V, 50Hz, 1.4KW        |

### **Payment**

You can pay by 100% T/T, Ali-pay, 70% L/C at sight would be available for qualified bank.

## Logistics

# ------ PACKAGING SHIPPING -----



It can be shipped by terms of Ex-work, FCA,FOB,CNF,CIF by sea or by air DHL, UPS, FedEx, TNT, EMS etc[]based on the buyer's forwarder or ours.

# - OUR CUSTOMERS -





# Customer praise



上年全国。

# - EXHIBITION RECORD —



### FAQ

#### Q1.Are you a manufacturer?

A1: (**flour automatic packing machine china factory**)Yes, we are an experienced manufacturer with our own brand and production lines.

#### Q2.How about quality of products?

A2: Our technicians and QC teams test the products one by one using aging line, professional devices and instruments to ensure the quality for all products.

#### Q3.How about price?

A3: We are a manufacturer and always offer our customers the most competitive prices.

#### Q4.How to place an order?

A4: Contact with online service, or sent email to us directly, we will reply to you with product price, specifications, packing etc. soon. Thank you.

### Q5.May I send samples to you testing?

A5: Yes! You are welcome to send us your product