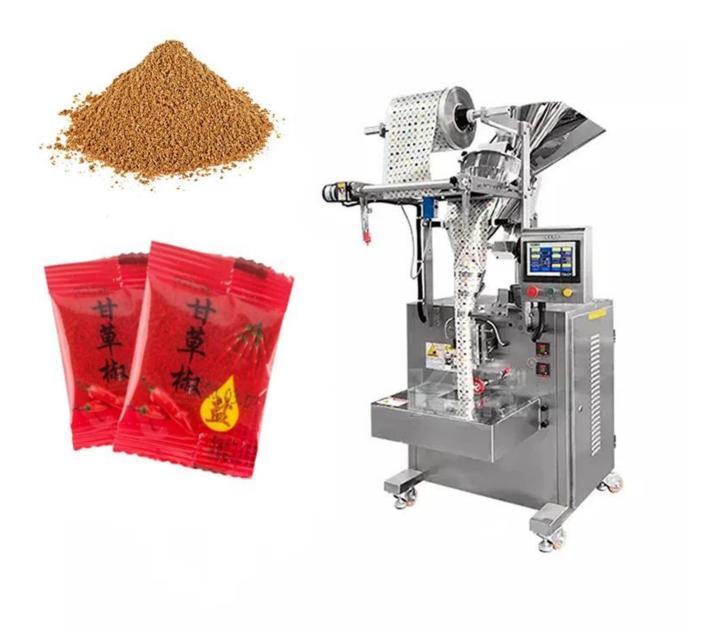

# Global Easy to Operate Full Automatic Liquorice Seasoning powder filling packing machine

# **Product Details**

### **Product Description**

It is mainly suitable for powder products such as coffee powder, matcha powder, milk powder, coconut powder, chili powder, curry powder, corn flour, flour, etc.