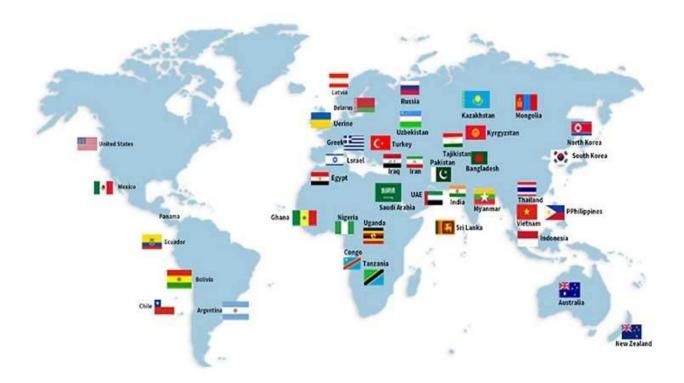

oduct Specification**

| Model              | JYT-280C                 |
|--------------------|--------------------------|
| Interface Material | 304 stainless steel      |
| Packing Speed      | 20-60 bags/ min          |
| Bag Length         | 30-180 mm                |
| Bag Width          | 30-140 mm                |
| Machine Size       | (L)850*(W)1100*(H)1900mm |
| Machine Weight     | 350kgs                   |
| Machine Power      | 220V, 50Hz, 1.4KW        |

### **Payment**

You can pay by 100% T/T, Ali-pay, 70% L/C at sight would be available for qualified bank.

## Logistics

# ------ PACKAGING SHIPPING -----



It can be shipped by terms of Ex-work, FCA,FOB,CNF,CIF by sea or by air DHL, UPS, FedEx, TNT, EMS etc[]based on the buyer's forwarder or ours.

# - OUR CUSTOMERS -





# Customer praise



上年全国。

# - EXHIBITION RECORD —



### FAQ

#### Q1.Are you a manufacturer?

A1: (**flour automatic packing machine china factory**)Yes, we are an experienced manufacturer with our own brand and production lines.

#### Q2.How about quality of products?

A2: Our technicians and QC teams test the products one by one using aging line, professional devices and instruments to ensure the quality for all products.

#### Q3.How about price?

A3: We are a manufacturer and always offer our customers the most competitive prices.

#### Q4.How to place an order?

A4: Contact with online service, or sent email to us directly, we will reply to you with product price, specifications, packing etc. soon. Thank you.

### Q5.May I send samples to you testing?

A5: Yes! You are welcome to