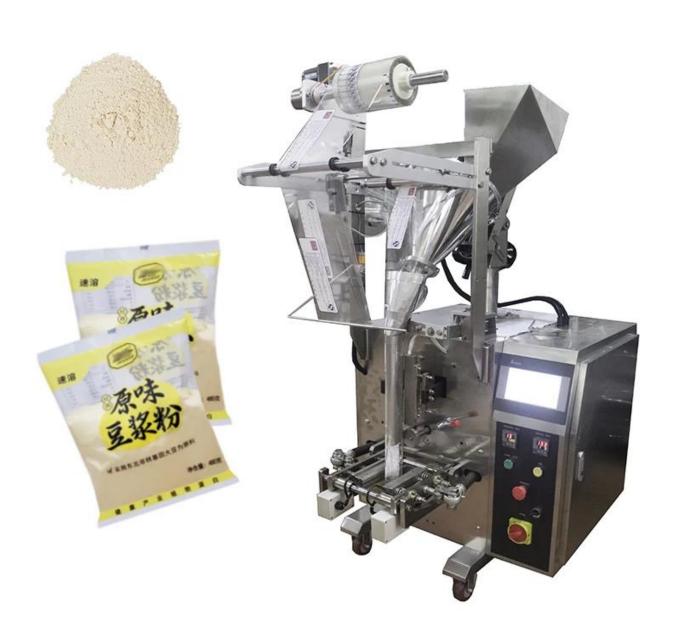

# Global Vertical Full Automatic High Quality Soybean Milk Powder Filling and Packaging Machine

#### Main Features

- 1. Automatically complete all tasks such as measurement, bag making, filling, sealing, batch number printing, cutting and counting.
- 2. Automatic slitting film system, multi-line row and bag sealing at the same time.
- 3. Servo film running system, pneumatic control for horizontal sealing, accurate positioning, remarkable performance and beautiful packaging.
- 4. The dual light source photoelectric detection system is stable and reliable to ensure the integrity of the packaging bag.
- 5. Intelligent PLC control system, stable operation of the machine, convenient and fast operation.
- 6. A variety of automatic alarm protection functions can effectively reduce the loss of materials and ensure work safety.
- 7. Use touch screen to set parameters and support multiple languages.

### **Product Specification**

| Model              | JYT-320C                 |
|--------------------|--------------------------|
| Interface Material | 304 stainless steel      |
| Packing Speed      | 10-60 bags/ min          |
| Bag Length         | 40-200 mm                |
| Bag Width          | 50-150 mm                |
| Machine Size       | (L)1100*(W)755*(H)1540mm |
| Machine Weight     | 350kgs                   |
| Machine Power      | 220V, 50Hz, 1.2KW        |