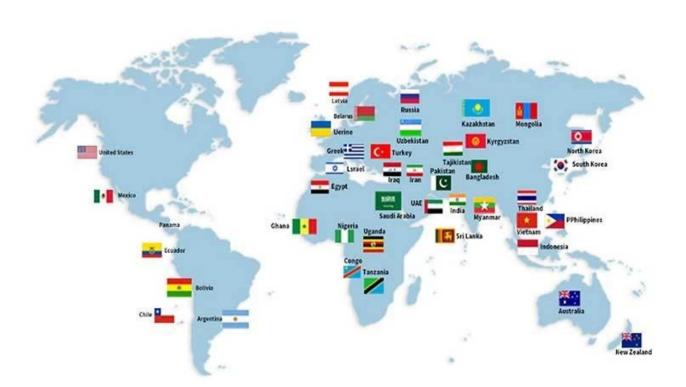

. Use touch screen to set parameters and support multiple languages.



### **Product Specification**

| Model              | JYT-420DZ                 |
|--------------------|---------------------------|
| Interface Material | 304 stainles s steel      |
| Packing Speed      | 5-60 bags/ min            |
| Bag Length         | 80-300 mm                 |
| Bag Width          | 80-200 mm                 |
| Machine Size       | (L)1510*(W)1350*(H)1770mm |
| Machine Weight     | 950kgs                    |
| Machine Power      | 220V, 50Hz, 2.2KW         |

## **Payment**

You can pay by 100% T/T, Ali-pay, 70% L/C at sight would be available for qualified bank.

## **Packing & Logistics**

It can be shipped by terms of Ex-work, FCA, FOB, CNF, CIF by sea or by air



## **Our Customers**





## Customer praise







# EXHIBITION RECORD











#### Q1.Are you a manufacturer?

A1: (**flour automatic packing machine china factory**)Yes, we are an experienced manufacturer with our own brand and production lines.

#### Q2. How about quality of products?

A2: Our technicians and QC teams test the products one by one using aging line, professional devices and instruments to ensure the quality for all products.

#### Q3.How about price?

A3: We are a manufacturer and always offer our customers the most competitive prices.

#### Q4. How to place an order?

A4: Contact with online service, or sent email to us directly, we will reply to you with product price, specifications, packing etc. soon. Thank you.

#### Q5.May I send samples to you testing?

A5: Yes! You are welcome to sen