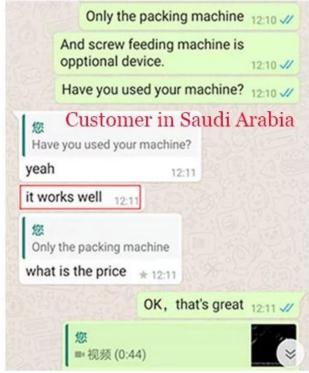

t parameters and support multiple languages.



### **Product Specification**

| Model              | JYT-420DZ                 |
|--------------------|---------------------------|
| Interface Material | 304 stainles s steel      |
| Packing Speed      | 5-60 bags/ min            |
| Bag Length         | 80-300 mm                 |
| Bag Width          | 80-200 mm                 |
| Machine Size       | (L)1510*(W)1350*(H)1770mm |
| Machine Weight     | 950kgs                    |
| Machine Power      | 220V, 50Hz, 2.2KW         |

## **Payment**

You can pay by 100% T/T, Ali-pay, 70% L/C at sight would be available for qualified bank.

## **Packing & Logistics**

It can be shipped by terms of Ex-work, FCA, FOB, CNF, CIF by sea or by air



## **Our Customers**





## Customer praise







# EXHIBITION RECORD











#### Q1.Are you a manufacturer?

A1: (**flour automatic packing machine china factory**)Yes, we are an experienced manufacturer with our own brand and production lines.

#### Q2. How about quality of products?

A2: Our technicians and QC teams test the products one by one using aging line, professional devices and instruments to ensure the quality for all products.

#### Q3.How about price?

A3: We are a manufacturer and always offer our customers the most competitive prices.

#### Q4. How to place an order?

A4: Contact with online service, or sent email to us directly, we will reply to you with product price, specifications, packing etc. soon. Thank you.

#### Q5.May I send samples to you testing?

A5: Yes! You are welcome to send us your products to te