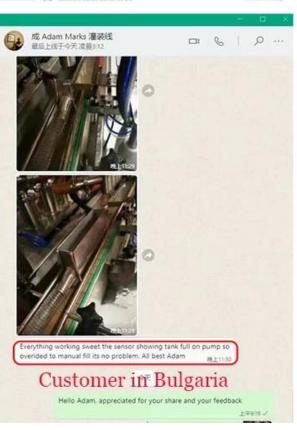

parameters and support multiple languages.



### **Product Specification**

| Model              | JYT-420DZ                 |
|--------------------|---------------------------|
| Interface Material | 304 stainles s steel      |
| Packing Speed      | 5-60 bags/ min            |
| Bag Length         | 80-300 mm                 |
| Bag Width          | 80-200 mm                 |
| Machine Size       | (L)1510*(W)1350*(H)1770mm |
| Machine Weight     | 950kgs                    |
| Machine Power      | 220V, 50Hz, 2.2KW         |

## **Payment**

You can pay by 100% T/T, Ali-pay, 70% L/C at sight would be available for qualified bank.

## **Packing & Logistics**

It can be shipped by terms of Ex-work, FCA, FOB, CNF, CIF by sea or by air



## **Our Customers**





## Customer praise







# EXHIBITION RECORD











#### Q1.Are you a manufacturer?

A1: (**flour automatic packing machine china factory**)Yes, we are an experienced manufacturer with our own brand and production lines.

#### Q2. How about quality of products?

A2: Our technicians and QC teams test the products one by one using aging line, professional devices and instruments to ensure the quality for all products.

#### Q3.How about price?

A3: We are a manufacturer and always offer our customers the most competitive prices.

#### Q4. How to place an order?

A4: Contact with online service, or sent email to us directly, we will reply to you with product price, specifications, packing etc. soon. Thank you.

#### Q5.May I send samples to you testing?

A5: Yes! You are welcome to send us your products to test