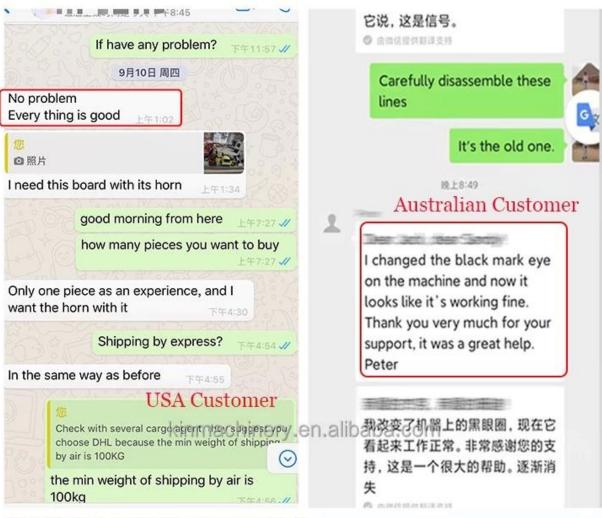

set parameters and support multiple languages.



### **Product Specification**

| Model              | JYT-420DZ                 |
|--------------------|---------------------------|
| Interface Material | 304 stainles s steel      |
| Packing Speed      | 5-60 bags/ min            |
| Bag Length         | 80-300 mm                 |
| Bag Width          | 80-200 mm                 |
| Machine Size       | (L)1510*(W)1350*(H)1770mm |
| Machine Weight     | 950kgs                    |
| Machine Power      | 220V, 50Hz, 2.2KW         |

## **Payment**

You can pay by 100% T/T, Ali-pay, 70% L/C at sight would be available for qualified bank.

## **Packing & Logistics**

It can be shipped by terms of Ex-work, FCA, FOB, CNF, CIF by sea or by air



## **Our Customers**





## Customer praise







# EXHIBITION RECORD











#### Q1.Are you a manufacturer?

A1: (**flour automatic packing machine china factory**)Yes, we are an experienced manufacturer with our own brand and production lines.

#### Q2. How about quality of products?

A2: Our technicians and QC teams test the products one by one using aging line, professional devices and instruments to ensure the quality for all products.

#### Q3.How about price?

A3: We are a manufacturer and always offer our customers the most competitive prices.

#### Q4. How to place an order?

A4: Contact with online service, or sent email to us directly, we will reply to you with product price, specifications, packing etc. soon. Thank you.

#### Q5.May I send samples to you testing?

A5: Yes! You are welcome to send us your products to