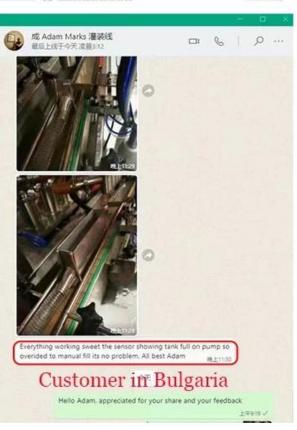

Model              | JYT-200C                |
|--------------------|-------------------------|
| Interface Material | 304 stainless steel     |
| Packing Speed      | 40-60 bags/ min         |
| Bag Length         | 30-180 mm               |
| Bag Width          | 15-100 mm               |
| Machine Size       | (L)640*(W)700*(H)1580mm |
| Machine Weight     | 300kgs                  |
| Machine Power      | 220V, 50Hz, 1.2KW       |

# **Payment**

You can pay by 100% T/T, Ali-pay, 70% L/C at sight would be available for qualified bank.

# Logistics

# PACKAGING SHIPPING —



It can be shipped by terms of Ex-work, FCA,FOB,CNF,CIF by sea or by air DHL, UPS, FedEx, TNT, EMS etc $\square$ based on the buyer's forwarder or ours.

# **OUR CUSTOMERS -**















## Customer praise







### **EXHIBITION RECORD**





#### **FAQ**

### Q1.Are you a manufacturer?

A1: (**flour automatic packing machine china factory**)Yes, we are an experienced manufacturer with our own brand and production lines.

### Q2. How about quality of products?

A2: Our technicians and QC teams test the products one by one using aging line, professional devices and instruments to ensure the quality for all products.

#### Q3. How about price?

A3: We are a manufacturer and always offer our customers the most competitive prices.

### Q4. How to place an order?

A4: Contact with online service, or sent email to us directly, we will reply to you with product price, specifications, packing etc. soon. Thank you.

### Q5.May I send samples to you testing?

A5: Yes! You are welcome to send us your produ