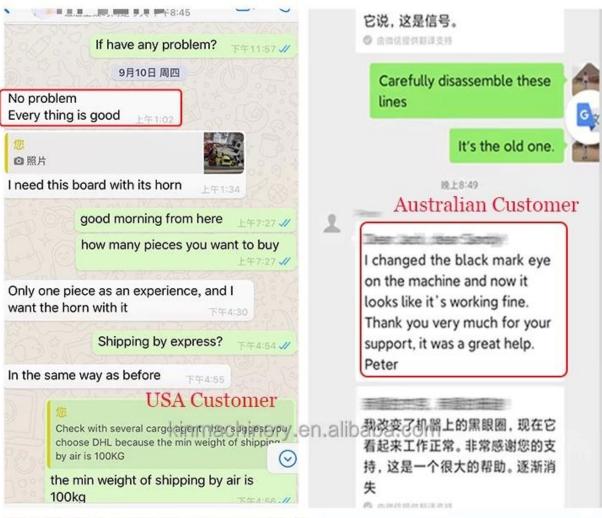

*

| Model              | JYT-200C                |
|--------------------|-------------------------|
| Interface Material | 304 stainless steel     |
| Packing Speed      | 40-60 bags/ min         |
| Bag Length         | 30-180 mm               |
| Bag Width          | 15-100 mm               |
| Machine Size       | (L)640*(W)700*(H)1580mm |
| Machine Weight     | 300kgs                  |
| Machine Power      | 220V, 50Hz, 1.2KW       |

# **Payment**

You can pay by 100% T/T, Ali-pay, 70% L/C at sight would be available for qualified bank.

# Logistics

# PACKAGING SHIPPING —



It can be shipped by terms of Ex-work, FCA,FOB,CNF,CIF by sea or by air DHL, UPS, FedEx, TNT, EMS etc $\square$ based on the buyer's forwarder or ours.

# **OUR CUSTOMERS -**















## Customer praise







### **EXHIBITION RECORD**





#### **FAQ**

### Q1.Are you a manufacturer?

A1: (**flour automatic packing machine china factory**)Yes, we are an experienced manufacturer with our own brand and production lines.

### Q2. How about quality of products?

A2: Our technicians and QC teams test the products one by one using aging line, professional devices and instruments to ensure the quality for all products.

#### Q3. How about price?

A3: We are a manufacturer and always offer our customers the most competitive prices.

### Q4. How to place an order?

A4: Contact with online service, or sent email to us directly, we will reply to you with product price, specifications, packing etc. soon. Thank you.

### Q5.May I send samples to you testing?

A5: Yes! You are welcome to send us your p