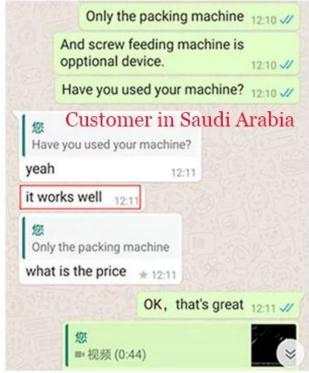

| Model              | JYT-200C                |
|--------------------|-------------------------|
| Interface Material | 304 stainless steel     |
| Packing Speed      | 40-60 bags/ min         |
| Bag Length         | 30-180 mm               |
| Bag Width          | 15-100 mm               |
| Machine Size       | (L)640*(W)700*(H)1580mm |
| Machine Weight     | 300kgs                  |
| Machine Power      | 220V, 50Hz, 1.2KW       |

# **Payment**

You can pay by 100% T/T, Ali-pay, 70% L/C at sight would be available for qualified bank.

# Logistics

# PACKAGING SHIPPING —



It can be shipped by terms of Ex-work, FCA,FOB,CNF,CIF by sea or by air DHL, UPS, FedEx, TNT, EMS etc $\square$ based on the buyer's forwarder or ours.

# **OUR CUSTOMERS -**















## Customer praise







### **EXHIBITION RECORD**





#### **FAQ**

### Q1.Are you a manufacturer?

A1: (**flour automatic packing machine china factory**)Yes, we are an experienced manufacturer with our own brand and production lines.

### Q2. How about quality of products?

A2: Our technicians and QC teams test the products one by one using aging line, professional devices and instruments to ensure the quality for all products.

#### Q3. How about price?

A3: We are a manufacturer and always offer our customers the most competitive prices.

### Q4. How to place an order?

A4: Contact with online service, or sent email to us directly, we will reply to you with product price, specifications, packing etc. soon. Thank you.

### Q5.May I send samples to you testing?

A5: Yes! You are welcome to send us your pro