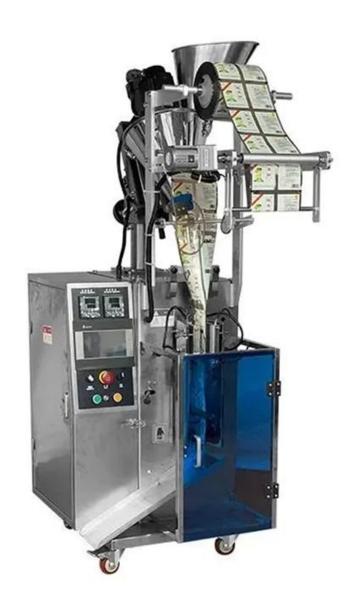

#### Main Features

- 1. Automatically complete all tasks such as measurement, bag making, filling, sealing, batch number printing, cutting and counting.
- 2. Automatic slitting film system, multi-line row and bag sealing at the same time.
- 3. Servo film running system, pneumatic control for horizontal sealing, accurate positioning, remarkable performance and beautiful packaging.
- 4. The dual light source photoelectric detection system is stable and reliable to ensure the integrity of the packaging bag.
- 5. Intelligent PLC control system, stable operation of the machine, convenient and fast operation.
- 6. A variety of automatic alarm protection functions can effectively reduce the loss of materials and ensure work safety.
- 7. Use touch screen to set parameters and support multiple languages.

# **Product Specification**

| Model              | JYT-200C                |
|--------------------|-------------------------|
| Interface Material | 304 stainless steel     |
| Packing Speed      | 40-60 bags/ min         |
| Bag Length         | 30-180 mm               |
| Bag Width          | 15-100 mm               |
| Machine Size       | (L)640*(W)700*(H)1580mm |
| Machine Weight     | 300kgs                  |
| Machine Power      | 220V, 50Hz, 1.2KW       |