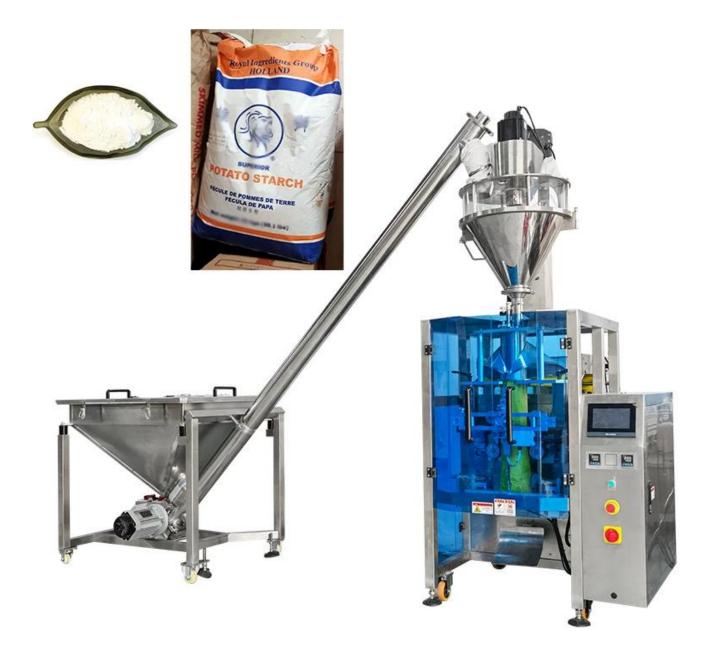

## High Speed 500G Automatic Back Sealing Potato Starch Powder Packing Machine

# **Product Description**

It is mainly suitable for powder products such as chili powder, potato starch, corn starch, glutinous rice flour, black rice flour and other powder.

## **Product Specification**

| Model              | JYT-420DZ                 |
|--------------------|---------------------------|
| Interface Material | 304 stainles s steel      |
| Packing Speed      | 5-60 bags/ min            |
| Bag Length         | 80-300 mm                 |
| Bag Width          | 80-200 mm                 |
| Machine Size       | (L)1510*(W)1350*(H)1770mm |
| Machine Weight     | 950kgs                    |
| Machine Power      | 220V, 50Hz, 2.2KW         |