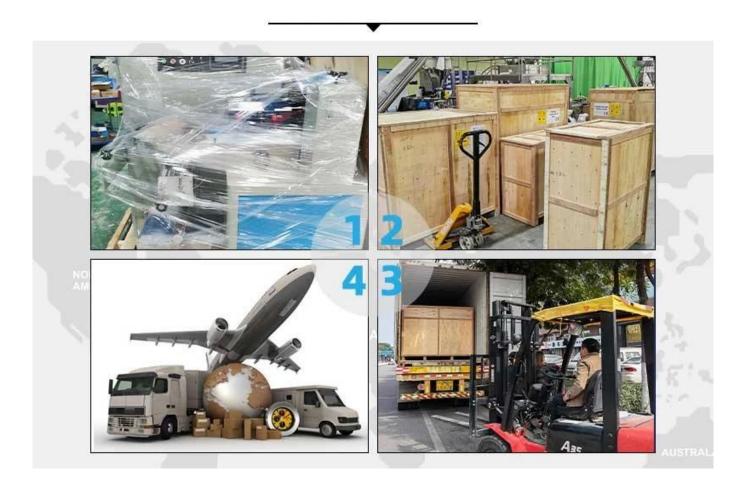

# **Packing & Logistics**

It can be shipped by terms of Ex-work, FCA,FOB,CNF,CIF by sea or by air

DHL, UPS, FedEx, TNT, EMS etc]based on the buyer's forwarder or ours.