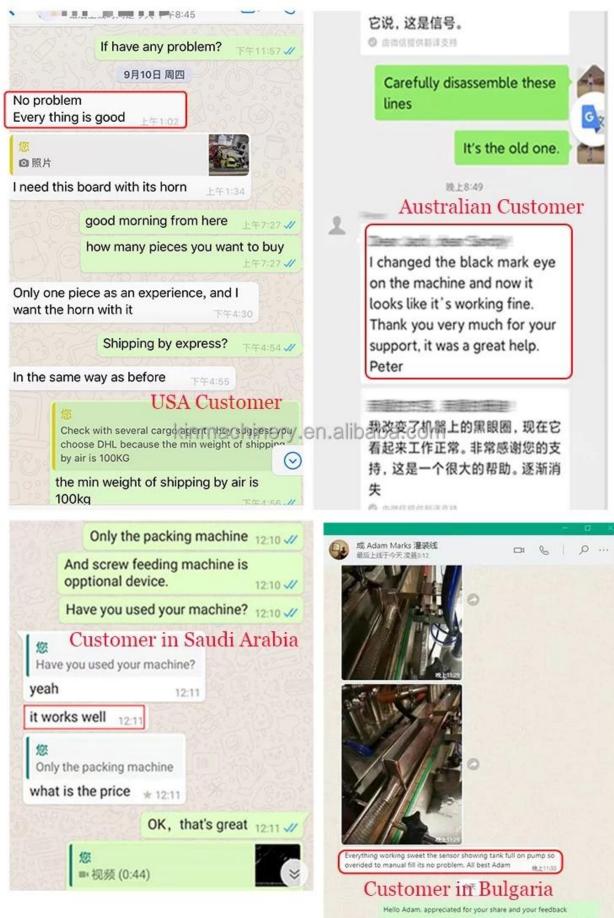

pecification**

| Model              | JYT-420DZ                 |
|--------------------|---------------------------|
| Interface Material | 304 stainles s steel      |
| Packing Speed      | 5-60 bags/ min            |
| Bag Length         | 80-300 mm                 |
| Bag Width          | 80-200 mm                 |
| Machine Size       | (L)1510*(W)1350*(H)1770mm |
| Machine Weight     | 950kgs                    |
| Machine Power      | 220V, 50Hz, 2.2KW         |

## **Payment**

You can pay by 100% T/T, Ali-pay, 70% L/C at sight would be available for qualified bank.

# **Packing & Logistics**

It can be shipped by terms of Ex-work, FCA,FOB,CNF,CIF by sea or by air

DHL, UPS, FedEx, TNT, EMS etc]based on the buyer's forwarder or ours.



# **Our Customers**





# Customer praise



上年全国。

# **Exhibitions Records**

# EXHIBITION RECORD











#### Q1.Are you a manufacturer?

A1: (**flour automatic packing machine china factory**)Yes, we are an experienced manufacturer with our own brand and production lines.

## Q2.How about quality of products?

A2: Our technicians and QC teams test the products one by one using aging line, professional devices and instruments to ensure the quality for all products.

## Q3.How about price?

A3: We are a manufacturer and always offer our customers the most competitive prices.

#### Q4.How to place an order?

A4: Contact with online service, or sent email to us directly, we will reply to you with product price, specifications, packing etc. soon. Thank you.

#### Q5.May I send samples to you testing?

A5: Yes! You are welcome to s