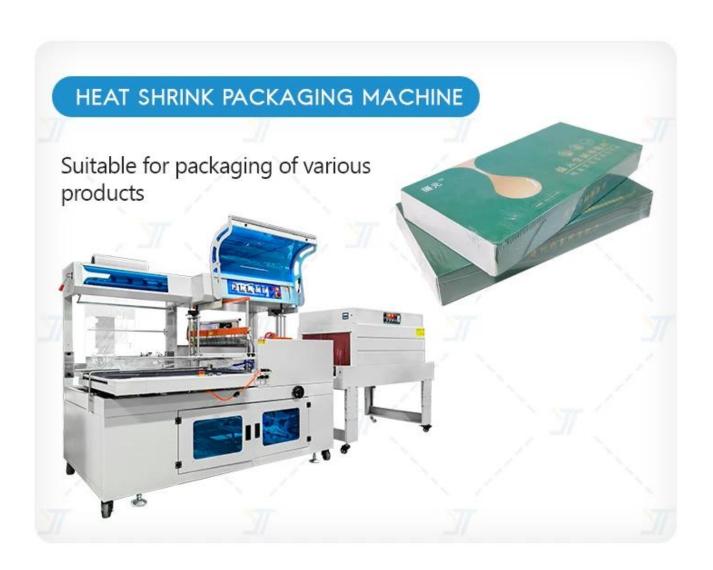

# BUILT-IN INSTRUCTION MANUAL INNER AND OUTER BOXES CARTONING MACHINE

Automatic packaging machine

Customizable

Quality assurance

The machine is widely applied in the single piece transparent film automatic packaging of all varieties of box-type things in the industries of food, healthy products, cosmetics, commodities, stationary and office supplies poker and cigarettes etc.

# **Equipment function**

The equipment integrates light, gas and electricity, and adopts PLC operation system, which can more effectively package and seal the whole line of products. The product is directly sleeved with heat shrinkage seal by filling and discharging. Then carry out labeling. After labeling, automatically lower the inner box, lower the instructions, and then pack and seal the outer box. The whole set of equipment is in an assembly line mode, which can better save manpower for the factory and improve workshop management. The equipment of the whole line is elegant and beautiful, and the design is more humanized.

Vacuum suction instructions, delivered to the inner box smart and efficient

With adjustment function, adjust and customize according to needs

After the box is opened, the booster will push the product into the box

Automatic ear folding, box sealing, hot-melt machine can be installed for sealing with glue