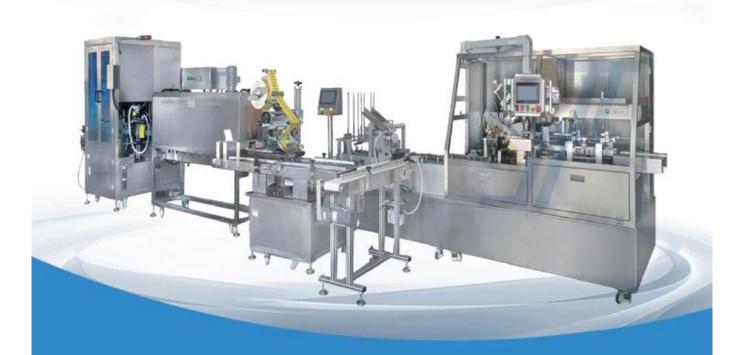

High Speed Healthcare Bottle Jar Labeling Machine And Horizontal Cartoning Machine Line

# **Equipment function**

The equipment integrates light, gas and electricity, and adopts PLC operation system, which can more effectively package and seal the whole line of products. The product is directly sleeved with heat shrinkage seal by filling and discharging. Then carry out labeling. After labeling, automatically lower the inner box, lower the instructions, and then pack and seal the outer box. The whole set of equipment is in an assembly line mode, which can better save manpower for the factory and improve workshop management. The equipment of the whole line is elegant and beautiful, and the design is more humanized.