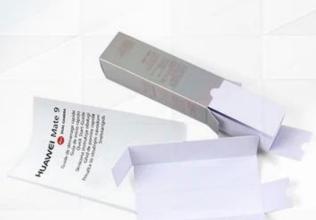

# BUILT-IN INSTRUCTION MANUAL INNER AND OUTER BOXES CARTONING MACHINE

Automatic packaging machine

Customizable

Quality assurance

The machine is widely applied in the single piece transparent film automatic packaging of all varieties of box-type things in the industries of food, healthy products, cosmetics, commodities, stationary and office supplies poker and cigarettes etc.

#### Customize the shape of the required box according to your needs

It is mainly suitable for paper boxes made of corrugated paper, white board paper, gray cardboard

and other packaging materials. It is widely used in carton packaging in different industries such as

digital products, cosmetics, knitwear, food, toys, fruits, daily necessities

| Model           | JYT-TTN050                     |
|-----------------|--------------------------------|
| Carton Size     | □W□18-160*□L□80-200*□H□15-50mm |
| Capacity        | 50-60 cartons/min              |
| Power           | 380V, 50HZ                     |
| Weight          | 1000KG                         |
| Air consumption | 300m³/h                        |