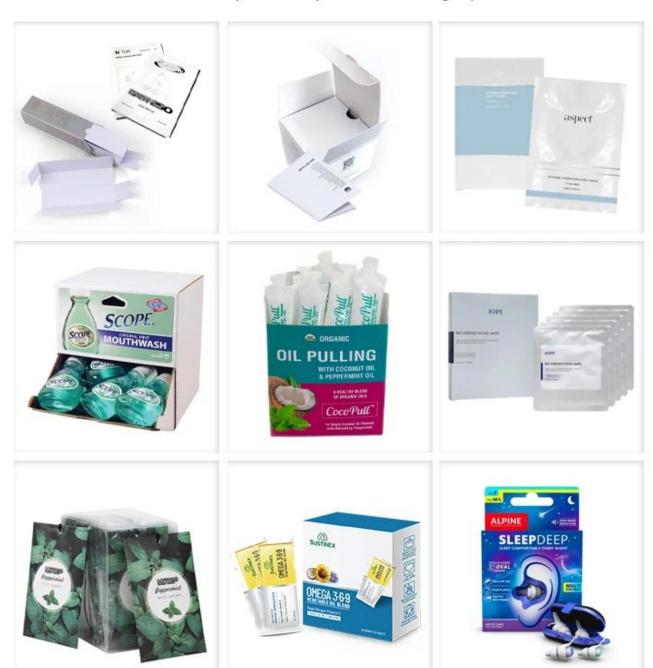

High Speed Healthcare Bottle Jar Labeling Machine And Horizontal Cartoning Machine Line

# BUILT-IN INSTRUCTION MANUAL INNER AND OUTER BOXES CARTONING MACHINE





Automatic packaging machine











Customizable



Quality assurance



The machine is widely applied in the single piece transparent film automatic packaging of all varieties of box-type things in the industries of food, healthy products, cosmetics, commodities, stationary and office supplies poker and cigarettes etc.

# **APPLICATION**

#### Customize the shape of the required box according to your needs



It is mainly suitable for paper boxes made of corrugated paper, white board paper, gray cardboard

and other packaging materials. It is widely used in carton packaging in different industries such as

digital products, cosmetics, knitwear, food, toys, fruits, daily necessities



| Model           | JYT-TTN050                     |
|-----------------|--------------------------------|
| Carton Size     | □W□18-160*□L□80-200*□H□15-50mm |
| Capacity        | 50-60 cartons/min              |
| Power           | 380V, 50HZ                     |
| Weight          | 1000KG                         |
| Air consumption | 300m³/h                        |

Main Features 1. Using intelligent PLC automatic control system, the machine can automatically complete

- a series of processes such as box open