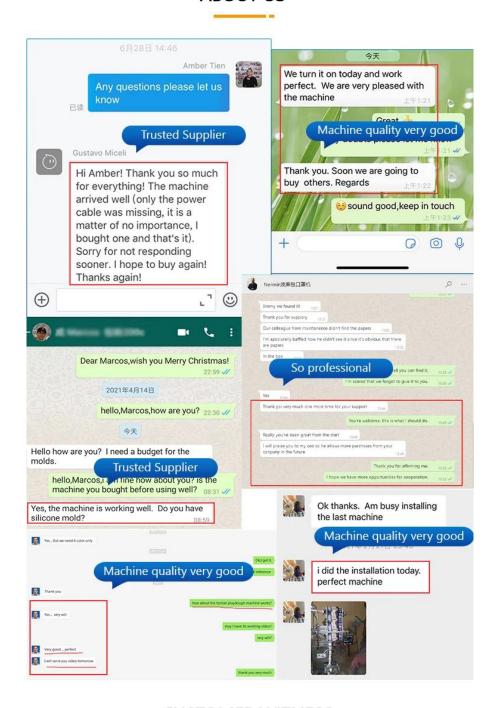

ved with heat shrinkage seal by filling and discharging. Then carry out labeling. After labeling, automatically lower the inner box, lower the instructions, and then pack and seal the outer box. The whole set of equipment is in an assembly line mode, which can better save manpower for the factory and improve workshop management. The equipment of the whole line is elegant and beautiful, and the design is more humanized.



Vacuum suction instructions, delivered to the inner box smart and efficient







With adjustment function, adjust and customize according to needs



After the box is opened, the booster will push the product into the box







Automatic ear folding, box sealing, hot-melt machine can be installed for sealing with glue









## **ABOUT US**







#### **ABOUT US**



#### **CUSTOMER WITNESS**













## **OEM COOPERATION PROCEDURE**















## **ABOUT PACKAGING**





## **FAQ**

- Q1.Are you a manufacturer? A1: Yes, we are an experienced manufacturer with our own brand and production lines, welcome to visit our factory at your convenient time.
- Q2. How about quality of products? A2: Our technicians and QC teams test the products one by one using aging line, professional devices and instruments to ensure the quality for all products.
- Q3. How about price? A3: We are a manufacturer and always offer our customers the most competitive prices.
- Q4. How to place an order? A4: Contact with online service, or sent email to us directly, we will reply to you with product price, specifications, packing etc. soon. Thank you.
- Q5.May I send sampl