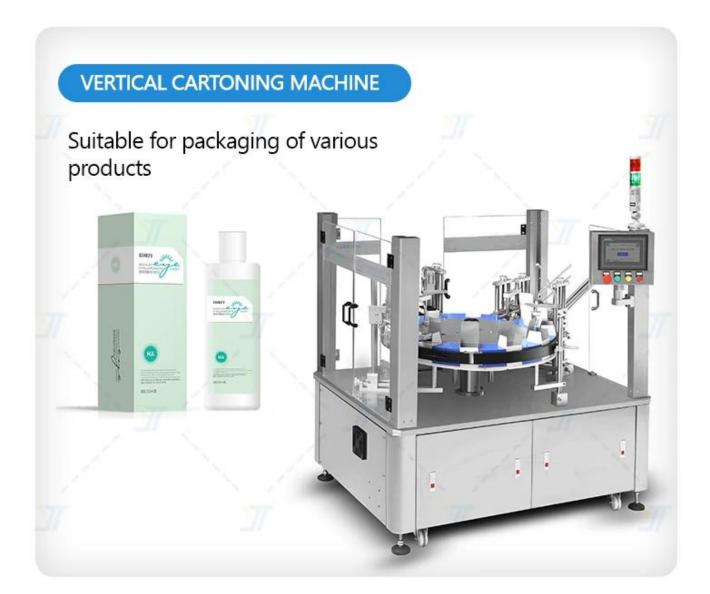

# **APPLICATION**

#### Customize the shape of the required box according to your needs

It is mainly suitable for paper boxes made of corrugated paper, white board paper, gray cardboard

and other packaging materials. It is widely used in carton packaging in different industries such as

digital products, cosmetics, knitwear, food, toys, fruits, daily necessities

| Model           | JYT-TTN050                     |
|-----------------|--------------------------------|
| Carton Size     | □W□18-160*□L□80-200*□H□15-50mm |
| Capacity        | 50-60 cartons/min              |
| Power           | 380V, 50HZ                     |
| Weight          | 1000KG                         |
| Air consumption | 300m³/h                        |