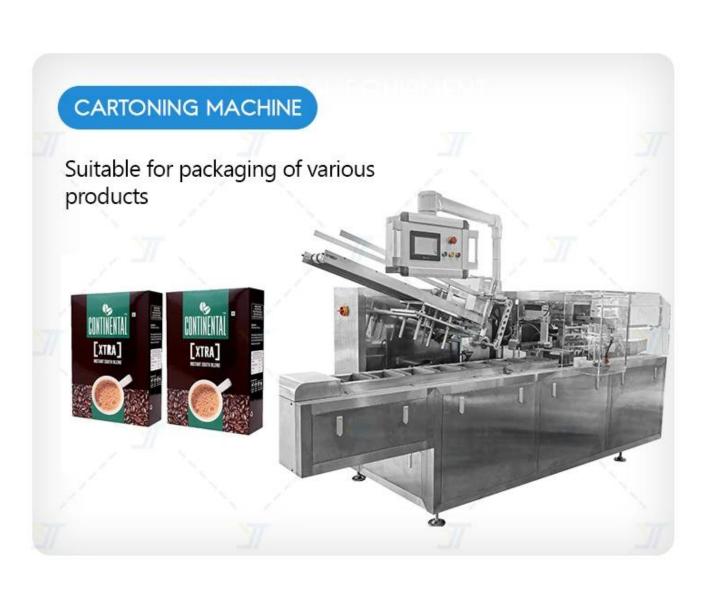

# BUILT-IN INSTRUCTION MANUAL INNER AND OUTER BOXES CARTONING MACHINE

Automatic packaging machine

Customizable

Quality assurance

The machine is widely applied in the single piece transparent film automatic packaging of all varieties of box-type things in the industries of food, healthy products, cosmetics, commodities, stationary and office supplies poker and cigarettes etc.

# **APPLICATION**

#### Customize the shape of the required box according to your needs

It is mainly suitable for paper boxes made of corrugated paper, white board paper, gray cardboard

and other packaging materials. It is widely used in carton packaging in different industries such as