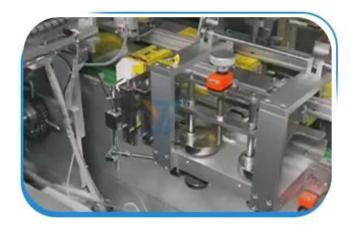

# **Equipment function**

The equipment integrates light, gas and electricity, and adopts PLC operation system, which can more effectively package and seal the whole line of products. The product is directly sleeved with heat shrinkage seal by filling and discharging. Then carry out labeling. After labeling, automatically lower the inner box, lower the instructions, and then pack and seal the outer box. The whole set of equipment is in an assembly line mode, which can better save manpower for the factory and improve workshop management. The equipment of the whole line is elegant and beautiful, and the design is more humanized.

Vacuum suction instructions, delivered to the inner box smart and efficient

With adjustment function, adjust and customize according to needs

After the box is opened, the booster will push the product into the box

Automatic ear folding, box sealing, hot-melt machine can be installed for sealing with glue