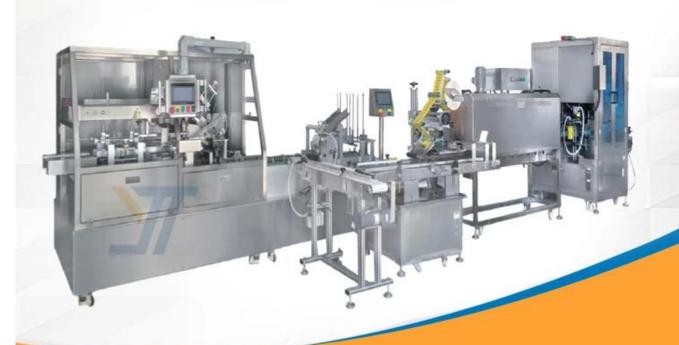

# **Equipment function**

The equipment integrates light, gas and electricity, and adopts PLC operation system, which can more effectively package and seal the whole line of products. The product is directly sleeved with heat shrinkage seal by filling and discharging. Then carry out labeling. After labeling, automatically lower the inner box, lower the instructions, and then pack and seal the outer box. The whole set of equipment is in an assembly line mode, which can better save manpower for the factory and improve workshop management. The equipment of the whole line is elegant and beautiful, and the design is more humanized.

Vacuum suction instructions, delivered to the inner box smart and efficient

With adjustment function, adjust and customize according to needs

After the box is opened, the booster will push the product into the box

Automatic ear folding, box sealing, hot-melt machine can be installed for sealing with glue