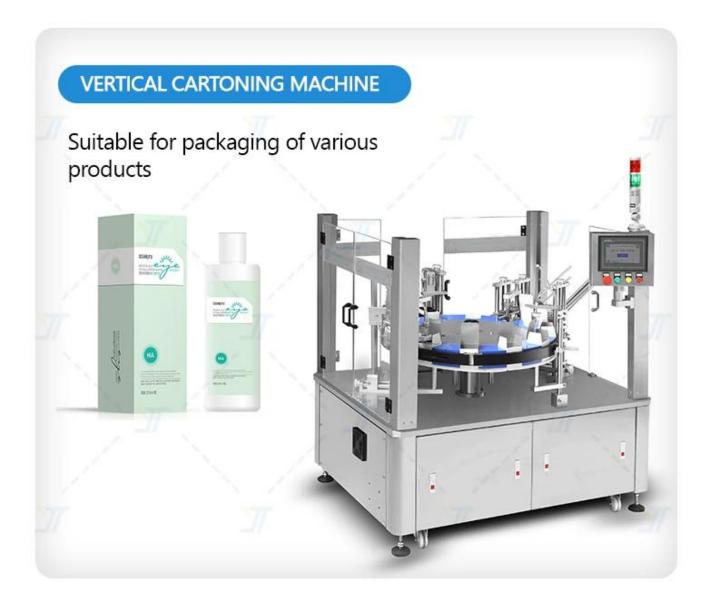

### >> With different equipment, you can choose a variety of packaging types

Cartoning machine

Vertical cartoning machine

Heat shrink

Cellophane Packaging Machine

Can be customized and adjustedto suit various box sizes and dimensions