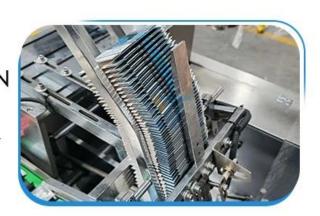

Neatly transport products into boxes

There are three tongue closing plates on the connecting plate, so that the whole box sealing action can be divided into three steps, that is, bending, inserting the tongue, and sealing.