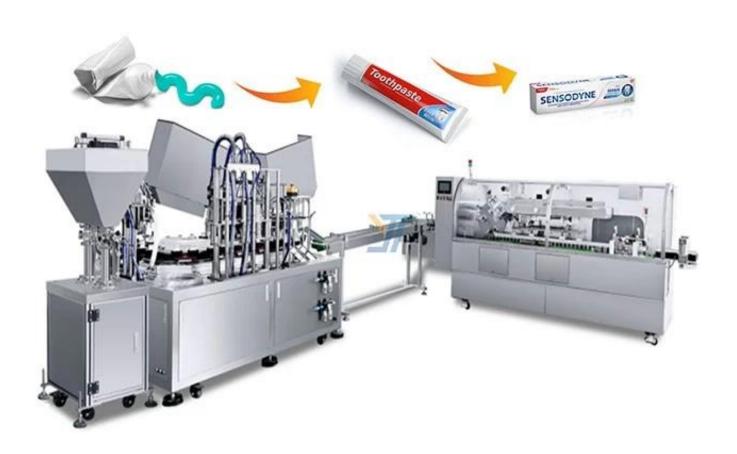

# High Speed Toothpaste Tube Cartoning Machine, Connected To Toothpaste Filling Production Line

# **APPLICATION**

Customize the shape of the required box according to your needs

for the canning and packing connection of water and milk products. It is suitable for cosmetics and drugs. It is convenient and stable for packing. Can save manpower better!

#### Characteristic and Advantage

- 1. This machine is suitable for multi-species, multi-specification carton packaging.
- 2.Machine adopts PLC+HMI control system, international brand electrical component to ensure machine quality.
- 3. The surface is polished, the appearance is beautiful, generous and durable.
- 4. The equipment can be used with upstream and downstream equipment (such as: weighing machines, filling machines, sorting machines, boxing machines and other equipment) to form a complete set of assembly line.