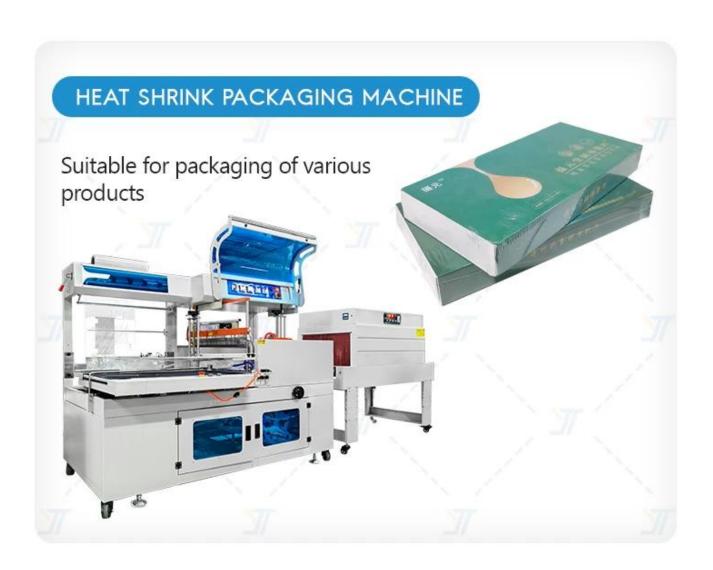

### >> With different equipment, you can choose a variety of packaging types

Cartoning machine

Vertical cartoning machine

Heat shrink

Cellophane Packaging Machine

Can be customized and adjustedto suit various box sizes and dimensions