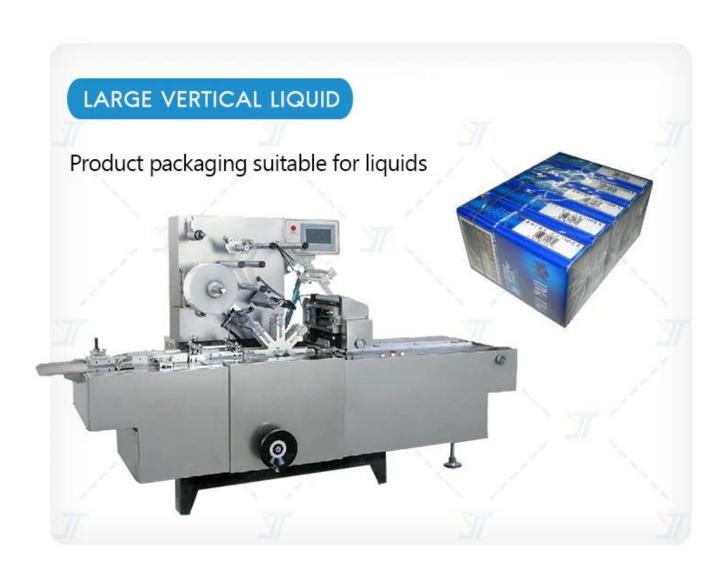

### >> With different equipment, you can choose a variety of packaging types

Cartoning machine

Vertical cartoning machine

Heat shrink

Cellophane Packaging Machine

Can be customized and adjustedto suit various box sizes and dimensions