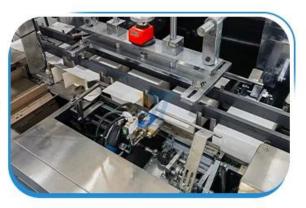

## **PUSHING PART**

Stably complete the pushing action of the material and the manual.