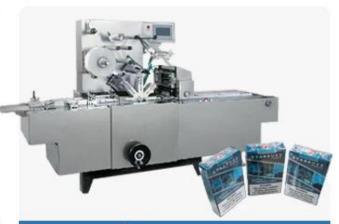

# High Speed Toothpaste Tube Cartoning Machine, Connected To Toothpaste Filling Production Line

# **APPLICATION**

Customize the shape of the required box according to your needs

for the canning and packing connection of water and milk products. It is suitable for cosmetics and drugs. It is convenient and stable for packing. Can save manpower better!

| Packing speed       | 100-150boxs/min                               |
|---------------------|-----------------------------------------------|
| Cartoningsize range | 90-120(L)*45-160(W)*15-50(H)mm (customizable) |
| Box quality         | 300g/[                                        |
| Machine size        | 3000(L)*1400(W)*1600(H)mm                     |
| Machine weight      | 2000Kg                                        |
| Machine Power       | 380,50Hz                                      |
| Voltage             | 1.5KW                                         |