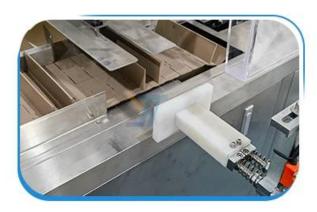

## **PUSHING PART**

Stably complete the pushing action of the material and the manual.

Neatly transport products into boxes

There are three tongue closing plates on the connecting plate, so that the whole box sealing action can be divided into three steps, that is, bending, inserting the tongue, and sealing.