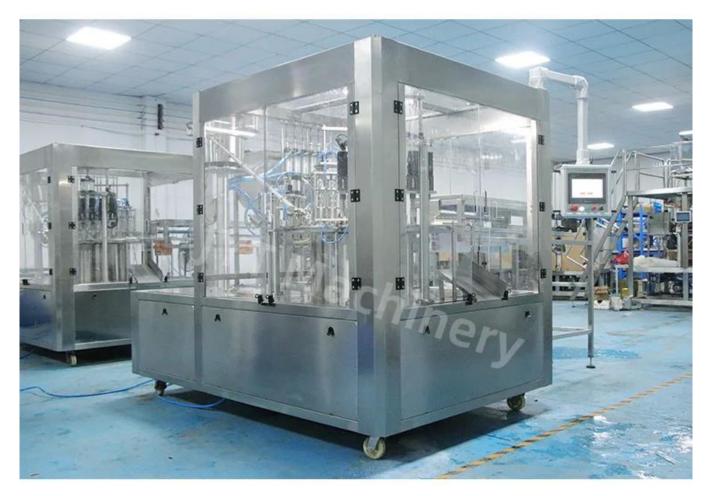

# SHOW DETAILS

Strict quality control system, the quality of the machine is stable and reliable

Recommended by seller

Fully automatic rotary mini pudding jelly plastic cup filling and sealing machine

CN¥54,466.50 -CN¥55,918.94 / set

#### Professional and strong team

A professional team can provide customers with various packaging solutions, after understanding customer needs, we provide customers with suitable packaging solutions, and then start to produce machines. We have standardized production workshops and use branded electrical components to ensure reliable machine quality.