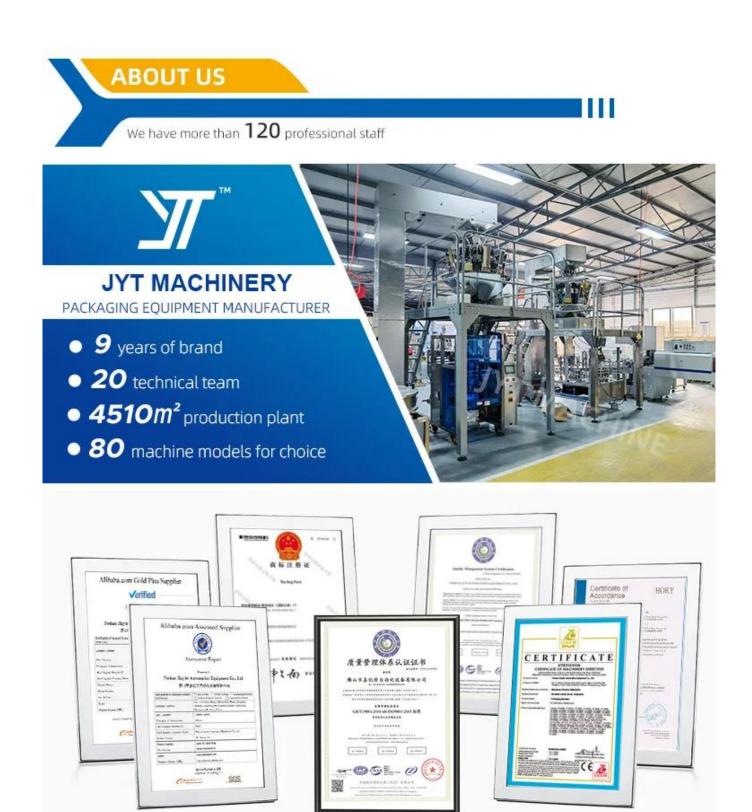

atic liquid 5g 10g sachet glucose syrup honey filling and packing machine

CN¥22,149.71 -CN¥27,233.25 / set

1 set

Fully automatic stick bag sticky liquid honey round corners packing machine

CN¥41,031.43 -CN¥56,282.05 / set

1 set

#### Professional and strong team

A professional team can provide customers with various packaging solutions, after understanding customer needs, we provide customers with suitable packaging solutions, and then start to produce machines. We have standardized production workshops and use branded electrical components to ensure reliable machine quality.



1. Set a strategy



2. Design drawings



3. Machine production



4. Quality Inspection



5. Factory acceptance 6. Packaged and shipped

Professional engineers provide technical support to customers.







Foshan Jayant Packaging Machinery Co., Ltd. is a professional and reliable manufacturer of bottle filling machine, capping machine, labeling machine and pouch packing machine. We are providing quality packing solutions for bottle filling and packing in the industries of home care and personal care,foodstuff, agrochemical , chemical and lubricate oil for liquids, cream/ointment, fluid and half-fluid, powders, and granules products.

## WORKSHOP

We have 4510m<sup>2</sup> standardized production workshop



## OUR CLIENT

Our customers are located in more than 50 countries and regions around the world



### **CUSTOMER REVIEWS**

With numerous domestic service technicians and engineers

下午4:31

F#4:34 🗸

下午4:14~





SHIPPED

#### Strict packaging and delivery process



#### FAQ

Q1.Are y