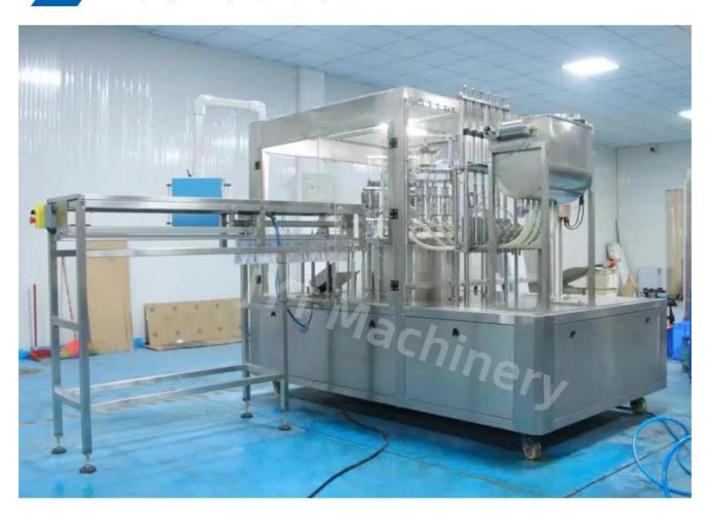

# SHOW DETAILS

Strict quality control system, the quality of the machine is stable and reliable

Recommended by seller

Fully automatic rotary mini pudding jelly plastic cup filling and sealing machine

CN¥54,466.50 -CN¥55,918.94 / set

#### Professional and strong team

A professional team can provide customers with various packaging solutions, after understanding customer needs, we provide customers with suitable packaging solutions, and then start to produce machines. We have standardized production workshops and use branded electrical components to ensure reliable machine quality.