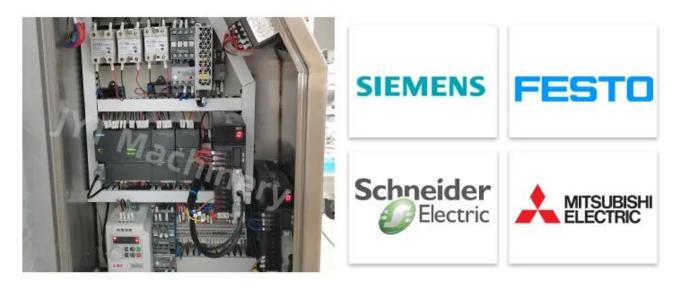

The machine is equipped with PLC, inverter, transformer and other electrical components to ensure the stable operation of the machine and reduce the failure rate. Electrical components can be customized and upgraded according to customer needs.