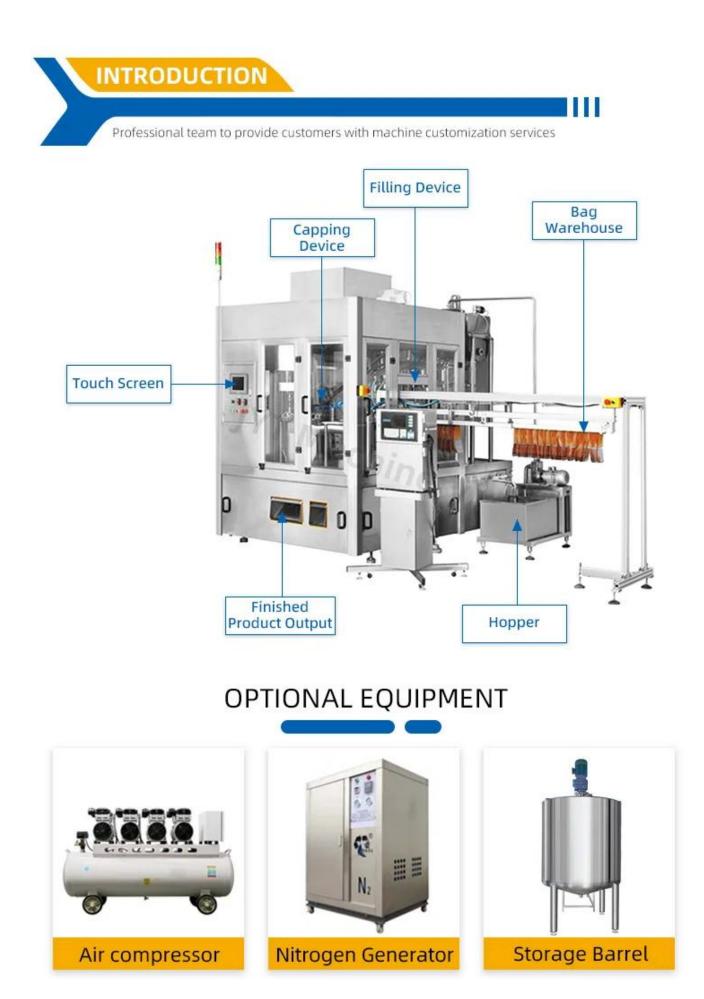

# High speed automatic cosmetic body lotion hand cream mini spout bag filling machine

Applicable to a variety of materials, welcome to sample the package

This machine is suitable for liquid filling in food, daily necessities, chemical and other industries, such as juice, milk, sports drinks, jelly, ketchup, jam, honey, mayonnaise, barbecue sauce, tartar sauce, barbecue sauce, shower gel, wash water, etc.

Milk

Ketchup

Honey

Jam

Juice

SAMPLE

Main Features 1. The variable frequency variable speed system is installed to regulate production rate. 2. The precise indexer helps achieve accurate turnplate positioning. 3.To

reduce the labour intensity, this spout pouch filling and capping machine is engineered with automatic pouch feeding mechanism. 4. The machine adopts special metering device to ensure accurate filling amount. 5. Liquid splashing and bubbling can be avoided by virtue of the vacuum and insert-type liquid filling. 6. This spout pouch filling machine comes with automatic adjustable cap handling and tightening device, ensuring the cap is firmly tightened up. 7. In addition to the automatic standing pouch unloading device, the pouch capping equipment is installed with organic glass screen for high safety.

The machine is equipped with PLC, inverter, transformer and other electrical components to ensure the stable operation of the machine and reduce the failure rate. Electrical components can be customized and upgraded according to customer needs.