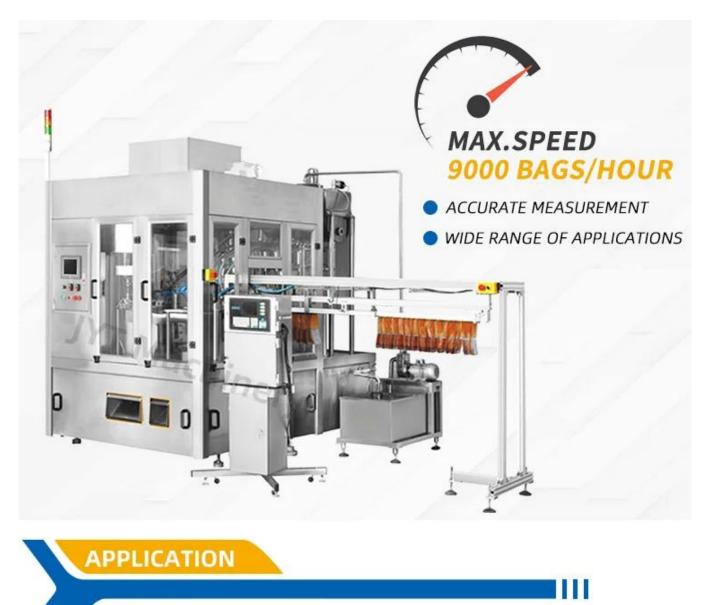

| Production capacity | 3000-9000bags/hour                                |
|---------------------|---------------------------------------------------|
| Measuring range     | 60-300ml (Can be customized)                      |
| Bag size            | $\leq 120 \text{mm}(W) \text{x} 260 \text{mm}(L)$ |
| Machine size        | 3400(L)*3900(W)* 2100(H)mm                        |
| Power               | 380V, 50/60Hz                                     |
| Air consumption     | 0.5-0.7Mpa                                        |
| Machine weight      | 3050kg                                            |