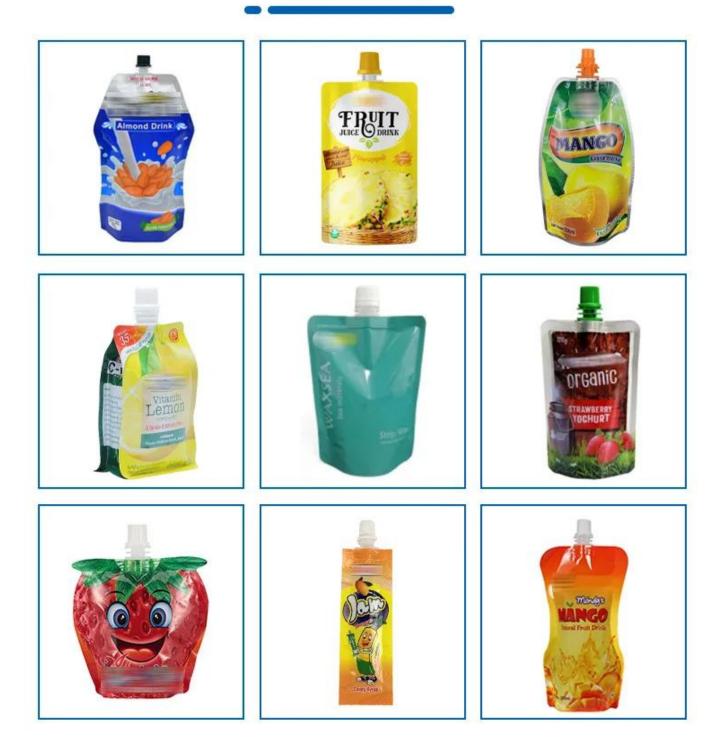

Milk

Ketchup

Honey

Jam

Juice

SAMPLE

Main Features 1. The variable frequency variable speed system is installed to regulate production rate. 2. The precise indexer helps achieve accurate turnplate positioning. 3.To