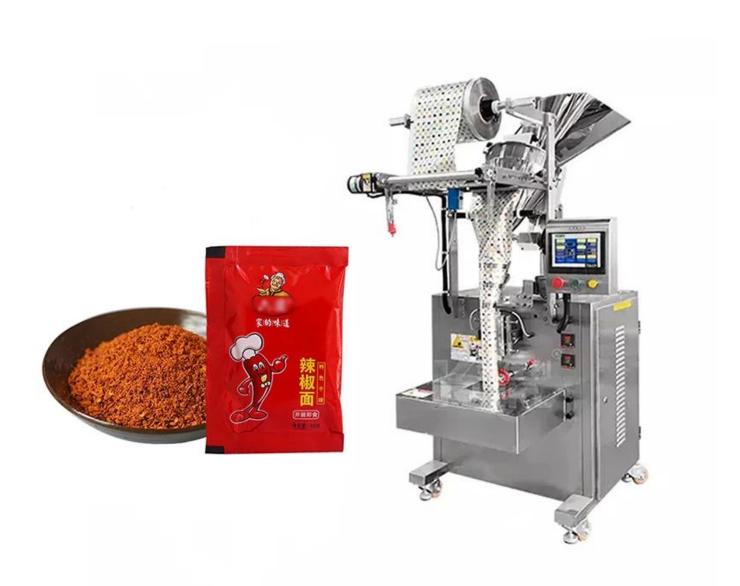

# Hot selling good quality automatic spice chili powder seasoning small pouch sachet packing machine

# **Product Description**

It is mainly suitable for powder products such as coffee powder, matcha powder, milk powder, coconut powder, chili powder, curry powder, corn flour, flour, etc.

#### Main Features

- 1. Automatically complete all tasks such as measurement, bag making, filling, sealing, batch number printing, cutting and counting.
- 2. Automatic slitting film system, multi-line row and bag sealing at the same time.
- 3. Servo film running system, pneumatic control for horizontal sealing, accurate positioning, remarkable performance and beautiful packaging.
- 4. The dual light source photoelectric detection system is stable and reliable to ensure the integrity of the packaging bag.
- 5. Intelligent PLC control system, stable operation of the machine, convenient and fast operation.
- 6. A variety of automatic alarm protection functions can effectively reduce the loss of materials and ensure work safety.
- 7. Use touch screen to set parameters and support multiple languages.

# **Product Specification**

| Model              | JYT-280C                 |
|--------------------|--------------------------|
| Interface Material | 304 stainless steel      |
| Packing Speed      | 20-60 bags/ min          |
| Bag Length         | 30-180 mm                |
| Bag Width          | 30-140 mm                |
| Machine Size       | (L)850*(W)1100*(H)1900mm |
| Machine Weight     | 350kgs                   |
| Machine Power      | 220V, 50Hz, 1.4KW        |