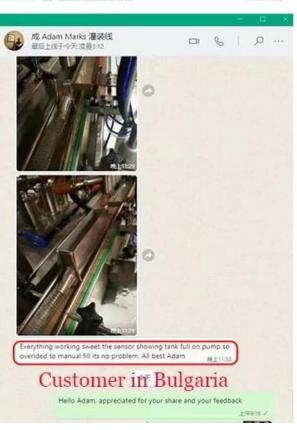

| JYT-280C                 |
|--------------------|--------------------------|
| Interface Material | 304 stainless steel      |
| Packing Speed      | 20-60 bags/ min          |
| Bag Length         | 30-180 mm                |
| Bag Width          | 30-140 mm                |
| Machine Size       | (L)850*(W)1100*(H)1900mm |
| Machine Weight     | 350kgs                   |
| Machine Power      | 220V, 50Hz, 1.4KW        |

# **Payment**

You can pay by 100% T/T, Ali-pay, 70% L/C at sight would be available for qualified bank.

# Logistics

# PACKAGING SHIPPING —



It can be shipped by terms of Ex-work, FCA,FOB,CNF,CIF by sea or by air DHL, UPS, FedEx, TNT, EMS etc $\square$ based on the buyer's forwarder or ours.

# **OUR CUSTOMERS -**















# Customer praise







## **EXHIBITION RECORD**





#### **FAQ**

### Q1.Are you a manufacturer?

A1: (**flour automatic packing machine china factory**)Yes, we are an experienced manufacturer with our own brand and production lines.

### Q2. How about quality of products?

A2: Our technicians and QC teams test the products one by one using aging line, professional devices and instruments to ensure the quality for all products.

#### Q3. How about price?

A3: We are a manufacturer and always offer our customers the most competitive prices.

### Q4. How to place an order?

A4: Contact with online service, or sent email to us directly, we will reply to you with product price, specifications, packing etc. soon. Thank you.

### Q5.May I send samples to you testing?

A5: Yes! You are welcome to send us your produc