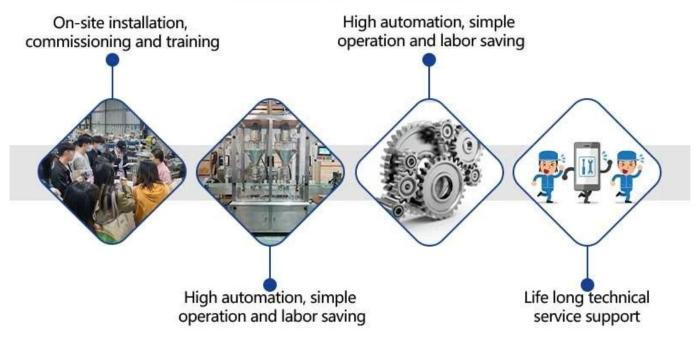

# —— OUR ADVANTAGE ——

#### Main Features

- 1. Automatically complete all tasks such as measurement, bag making, filling, sealing, batch number printing, cutting and counting.
- 2. Automatic slitting film system, multi-line row and bag sealing at the same time.
- 3. Servo film running system, pneumatic control for horizontal sealing, accurate positioning, remarkable performance and beautiful packaging.
- 4. The dual light source photoelectric detection system is stable and reliable to ensure the integrity of the packaging bag.
- 5. Intelligent PLC control system, stable operation of the machine, convenient and fast operation.
- 6. A variety of automatic alarm protection functions can effectively reduce the loss of materials and ensure work safety.
- 7. Use touch screen to set parameters and support multiple languages.