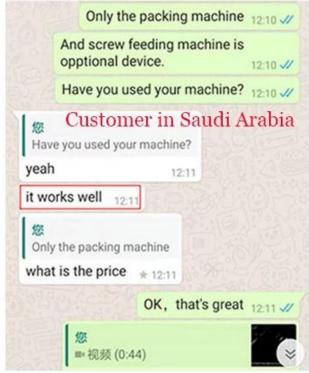

| JYT-280C                 |
|--------------------|--------------------------|
| Interface Material | 304 stainless steel      |
| Packing Speed      | 20-60 bags/ min          |
| Bag Length         | 30-180 mm                |
| Bag Width          | 30-140 mm                |
| Machine Size       | (L)850*(W)1100*(H)1900mm |
| Machine Weight     | 350kgs                   |
| Machine Power      | 220V, 50Hz, 1.4KW        |

# **Payment**

You can pay by 100% T/T, Ali-pay, 70% L/C at sight would be available for qualified bank.

# Logistics

# PACKAGING SHIPPING —



It can be shipped by terms of Ex-work, FCA,FOB,CNF,CIF by sea or by air DHL, UPS, FedEx, TNT, EMS etc $\square$ based on the buyer's forwarder or ours.

# **OUR CUSTOMERS -**















# Customer praise







## **EXHIBITION RECORD**





#### **FAQ**

### Q1.Are you a manufacturer?

A1: (**flour automatic packing machine china factory**)Yes, we are an experienced manufacturer with our own brand and production lines.

### Q2. How about quality of products?

A2: Our technicians and QC teams test the products one by one using aging line, professional devices and instruments to ensure the quality for all products.

#### Q3. How about price?

A3: We are a manufacturer and always offer our customers the most competitive prices.

### Q4. How to place an order?

A4: Contact with online service, or sent email to us directly, we will reply to you with product price, specifications, packing etc. soon. Thank you.

### Q5.May I send samples to you testing?

A5: Yes! You are welcome to send us your prod