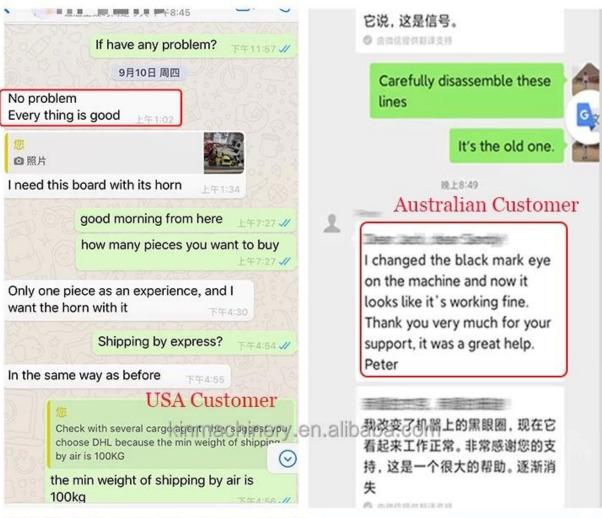

el              | JYT-280C                 |
|--------------------|--------------------------|
| Interface Material | 304 stainless steel      |
| Packing Speed      | 20-60 bags/ min          |
| Bag Length         | 30-180 mm                |
| Bag Width          | 30-140 mm                |
| Machine Size       | (L)850*(W)1100*(H)1900mm |
| Machine Weight     | 350kgs                   |
| Machine Power      | 220V, 50Hz, 1.4KW        |

# **Payment**

You can pay by 100% T/T, Ali-pay, 70% L/C at sight would be available for qualified bank.

# Logistics

# PACKAGING SHIPPING —



It can be shipped by terms of Ex-work, FCA,FOB,CNF,CIF by sea or by air DHL, UPS, FedEx, TNT, EMS etc $\square$ based on the buyer's forwarder or ours.

# **OUR CUSTOMERS -**















# Customer praise







## **EXHIBITION RECORD**





#### **FAQ**

### Q1.Are you a manufacturer?

A1: (**flour automatic packing machine china factory**)Yes, we are an experienced manufacturer with our own brand and production lines.

### Q2. How about quality of products?

A2: Our technicians and QC teams test the products one by one using aging line, professional devices and instruments to ensure the quality for all products.

#### Q3. How about price?

A3: We are a manufacturer and always offer our customers the most competitive prices.

### Q4. How to place an order?

A4: Contact with online service, or sent email to us directly, we will reply to you with product price, specifications, packing etc. soon. Thank you.

### Q5.May I send samples to you testing?

A5: Yes! You are welcome to send us your pr