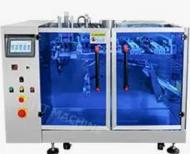

# Automatic standup pouch bag beverage juice doypack sealing and packaging machine

# INTRODUCTION

Professional team to provide customers with machine customization services

Main Features 1. Different machine models available to meet a wide range premade bag size. 2. Customized main machine structure for various kinds of bag shape, Like doypack zipper bag, 4 side seal bag, stand up bag and irregular bag, ect.

- 3. Multiple working station to meet full automatic process of bag pickup, date printing, bag opening, filling, bag arranging, sealing and output.
- 4. With upgrade PLC control system, easy for operation on touch screen of parameter setting. 5. Machine machine can equipment with different metering system like weigher, liquid pump, auger filler, bucket chain for different kinds of product filling and packing in premade bag.