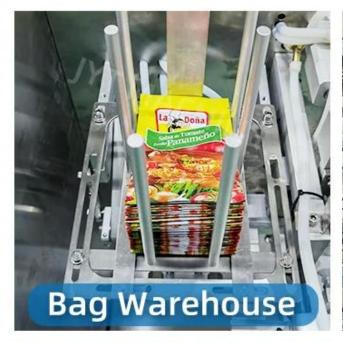

- 3. Multiple working station to meet full automatic process of bag pickup, date printing, bag opening, filling, bag arranging, sealing and output.
- 4. With upgrade PLC control system, easy for operation on touch screen of parameter setting. 5. Machine machine can equipment with different metering system like weigher, liquid pump, auger filler, bucket chain for different kinds of product filling and packing in premade bag.