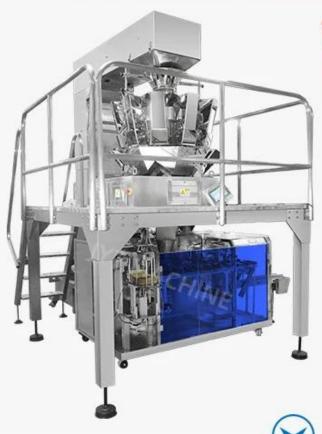

anging, sealing and output.
- 4. With upgrade PLC control system, easy for operation on touch screen of parameter setting. 5. Machine machine can equipment with different metering system like weigher, liquid pump, auger filler, bucket chain for different kinds of product filling and packing in premade bag.

| Packing speed  | 20-60 bags/min            |
|----------------|---------------------------|
| Filling range  | 50-1000ml                 |
| Bag length     | 110-330mm                 |
| Bag width      | 90-210mm                  |
| Machine size   | 2150(L)*1350(W)*1300(H)mm |
| Machine weight | 900kg                     |
| Machine power  | 220V, 50/60HZ, 3.5KW      |



# LIQUID PACKING MACHINE



















**Liquid Pump** 

**Main Machine** 

# **GRANULE PACKING MACHINE**





















Electronic Scale Work Platform





# SHOW DETAILS

Strict quality control system, the quality of the machine is stable and reliable









Recommended by seller

Automatic liquid jam ginger garlic paste peanut butter mayonnaise tomato ketchup paste sauce sachet packing

#### machine

CN¥22,149.71 - CN¥27,233.25 / set

1 set

Automatic bevel seal plastic piping bag tomato sauce ketchup packing machine

CN¥81,336.64 -CN¥106,028.12 / set

1 set

Fully automatic rotary mini pudding jelly plastic cup filling and sealing machine

CN¥54,466.50 -CN¥55,918.94 / set

1 set

#### Professional and strong team

A professional team can provide customers with various packaging solutions, after understanding customer needs, we provide customers with suitable packaging solutions, and