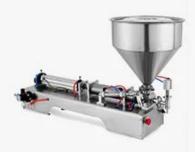

# LIQUID PACKING MACHINE

**Liquid Pump** 

**Main Machine** 

# APPLICATION

Applicable to a variety of materials, welcome to sample the package

This machine is suitable for doypack bag packaging of liquids, such as soy sauce, chili sauce, honey, ketchup, tartar, liquid butter, juice, milk, etc.