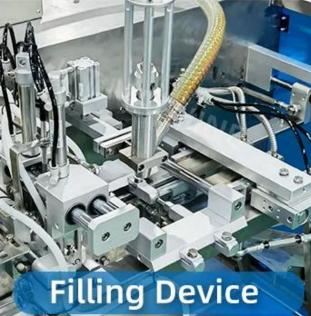

with different metering system like weigher, liquid pump, auger filler, bucket chain for different kinds of product filling and packing in premade bag.

| Packing speed  | 20-60 bags/min            |
|----------------|---------------------------|
| Filling range  | 50-1000ml                 |
| Bag length     | 110-330mm                 |
| Bag width      | 90-210mm                  |
| Machine size   | 2150(L)*1350(W)*1300(H)mm |
| Machine weight | 900kg                     |
| Machine power  | 220V, 50/60HZ, 3.5KW      |



# LIQUID PACKING MACHINE



















**Liquid Pump** 

**Main Machine** 

# **GRANULE PACKING MACHINE**





















Electronic Scale Work Platform





# SHOW DETAILS

Strict quality control system, the quality of the machine is stable and reliable









Recommended by seller

Automatic liquid jam ginger garlic paste peanut butter mayonnaise tomato ketchup paste sauce sachet packing

#### machine

CN¥22,149.71 - CN¥27,233.25 / set

1 set

Automatic bevel seal plastic piping bag tomato sauce ketchup packing machine

CN¥81,336.64 -CN¥106,028.12 / set

1 set

Fully automatic rotary mini pudding jelly plastic cup filling and sealing machine

CN¥54,466.50 -CN¥55,918.94 / set

1 set

#### Professional and strong team

A professional team can provide customers with various packaging solutions, after understanding customer needs, we provide customers with suitable packaging solutions, and then start to produce machines. We have standardized production workshops and use branded electrical components to ensure reliable machine quality.



1. S