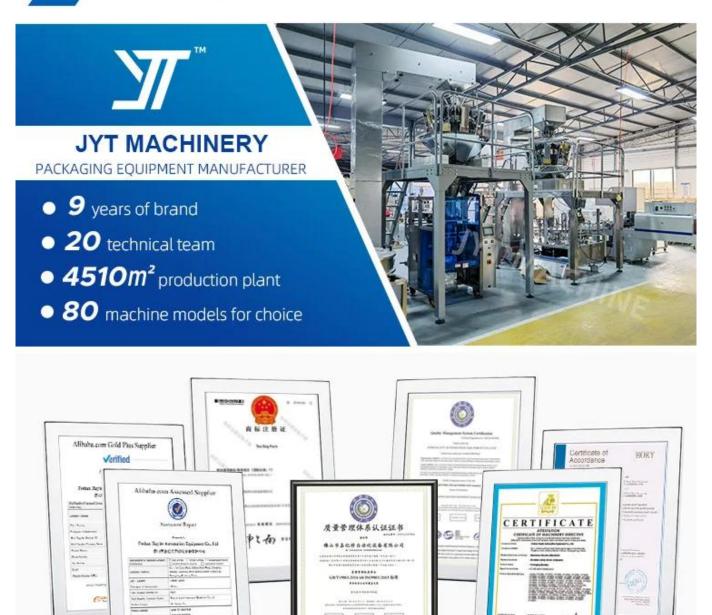

chine

CN¥81,336.64 -CN¥106,028.12 / set

1 set

Fully automatic rotary mini pudding jelly plastic cup filling and sealing machine

CN¥54,466.50 -CN¥55,918.94 / set

1 set

#### Professional and strong team

A professional team can provide customers with various packaging solutions, after understanding customer needs, we provide customers with suitable packaging solutions, and then start to produce machines. We have standardized production workshops and use branded electrical components to ensure reliable machine quality.



1. Set a strategy



2. Design drawings



3. Machine production



4. Quality Inspection



5. Factory acceptance 6. Packaged and shipped



Professional engineers provide technical support to customers.





## **ABOUT US**

We have more than 120 professional staff



Foshan Jayant Packaging Machinery Co., Ltd. is a professional and reliable manufacturer of bottle filling machine, capping machine, labeling machine and pouch packing machine. We are providing quality packing solutions for bottle filling and packing in the industries of home care and personal care, foodstuff, agrochemical, chemical and lubricate oil for liquids, cream/ointment, fluid and half-fluid, powders, and granules products.

# WORKSHOP

# We have $4510 \, \mathrm{m^2}$ standardized production workshop







# **OUR CLIENT**

Our customers are located in more than 50 countries and regions around the world















### **CUSTOMER REVIEWS**

With numerous domestic service technicians and engineers







#### SHIPPED

Strict packaging and delivery process







Pack in wooden