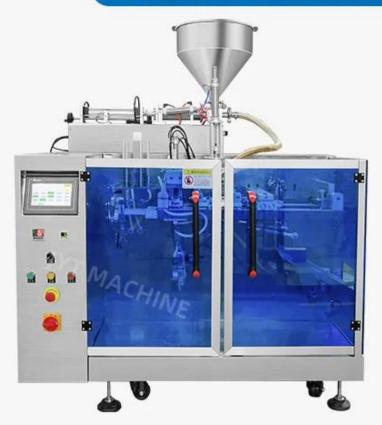

eet full automatic process of bag pickup, date printing, bag opening, filling, bag arranging, sealing and output.
- 4. With upgrade PLC control system, easy for operation on touch screen of parameter setting. 5. Machine machine can equipment with different metering system like weigher, liquid pump, auger filler, bucket chain for different kinds of product filling and packing in premade bag.

| Packing speed  | 20-60 bags/min            |
|----------------|---------------------------|
| Filling range  | 50-1000ml                 |
| Bag length     | 110-330mm                 |
| Bag width      | 90-210mm                  |
| Machine size   | 2150(L)*1350(W)*1300(H)mm |
| Machine weight | 900kg                     |
| Machine power  | 220V, 50/60HZ, 3.5KW      |



# LIQUID PACKING MACHINE



















**Liquid Pump** 

**Main Machine** 

# **GRANULE PACKING MACHINE**





















Electronic Scale Work Platform





# SHOW DETAILS

Strict quality control system, the quality of the machine is stable and reliable









Recommended by seller

Automatic liquid jam ginger garlic paste peanut butter mayonnaise tomato ketchup paste sauce sachet packing

#### machine

CN¥22,149.71 - CN¥27,233.25 / set

1 set

Automatic bevel seal plastic piping bag tomato sauce ketchup packing machine

CN¥81,336.64 -CN¥106,028.12 / set

1 set

Fully automatic rotary mini pudding jelly plastic cup filling and sealing machine

CN¥54,466.50 -CN¥55,918.94 / set

1 set

#### Professional and strong team

A professional team can provide customers with various packaging solutions, after und