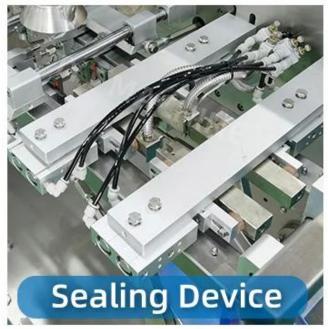

- 3. Multiple working station to meet full automatic process of bag pickup, date printing, bag opening, filling, bag arranging, sealing and output.
- 4. With upgrade PLC control system, easy for operation on touch screen of parameter setting. 5. Machine machine can equipment with different metering system like weigher, liquid pump, auger filler, bucket chain for different kinds of product filling and packing in premade bag.