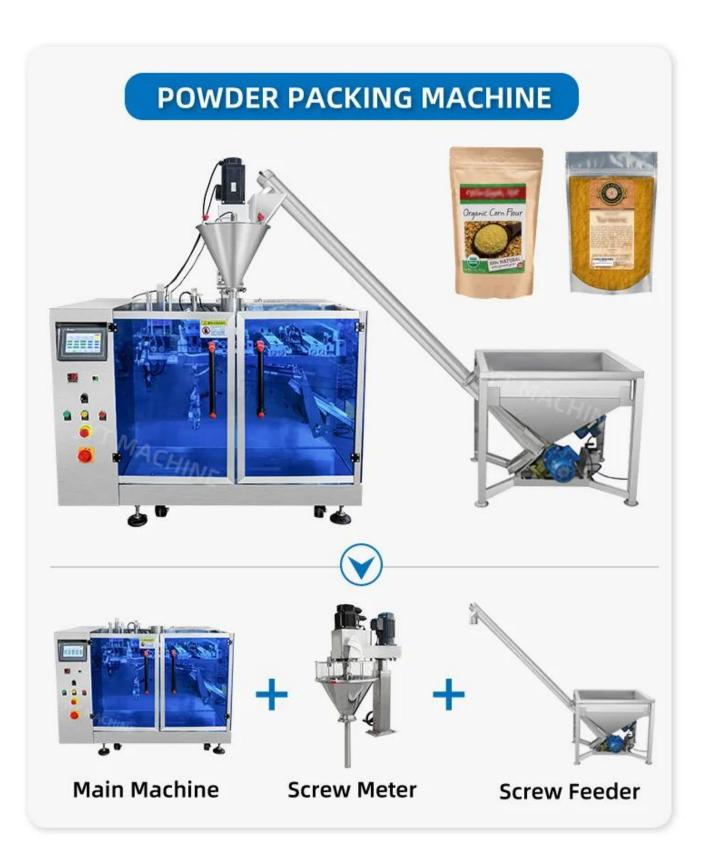

rol system, easy for operation on touch screen of parameter setting. 5. Machine machine can equipment with different metering system like weigher, liquid pump, auger filler, bucket chain for different kinds of product filling and packing in premade bag.

| Packing speed  | 20-60 bags/min            |
|----------------|---------------------------|
| Filling range  | 50-1000ml                 |
| Bag length     | 110-330mm                 |
| Bag width      | 90-210mm                  |
| Machine size   | 2150(L)*1350(W)*1300(H)mm |
| Machine weight | 900kg                     |
| Machine power  | 220V, 50/60HZ, 3.5KW      |



# LIQUID PACKING MACHINE



















**Liquid Pump** 

**Main Machine** 

# **GRANULE PACKING MACHINE**





















Electronic Scale Work Platform





# SHOW DETAILS

Strict quality control system, the quality of the machine is stable and reliable









Recommended by seller

Automatic liquid jam ginger garlic paste peanut butter mayonnaise tomato ketchup paste sauce sachet packing

#### machine

CN¥22,149.71 - CN¥27,233.25 / set

1 set

Automatic bevel seal plastic piping bag tomato sauce ketchup packing machine

CN¥81,336.64 -CN¥106,028.12 / set

1 set

Fully automatic rotary mini pudding jelly plastic cup filling and sealing machine

CN¥54,466.50 -CN¥55,918.94 / set

1 set

#### Professional and strong team

A professional team can provide customers with various packaging solutions, after understanding customer needs, we provide customers with suitable packaging solutions, and then start to produce machines. We have standardized