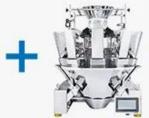

and output.
- 4. With upgrade PLC control system, easy for operation on touch screen of parameter setting. 5. Machine machine can equipment with different metering system like weigher, liquid pump, auger filler, bucket chain for different kinds of product filling and packing in premade bag.

| Packing speed  | 20-60 bags/min            |
|----------------|---------------------------|
| Filling range  | 50-1000ml                 |
| Bag length     | 110-330mm                 |
| Bag width      | 90-210mm                  |
| Machine size   | 2150(L)*1350(W)*1300(H)mm |
| Machine weight | 900kg                     |
| Machine power  | 220V, 50/60HZ, 3.5KW      |



# LIQUID PACKING MACHINE



















**Liquid Pump** 

**Main Machine** 

# **GRANULE PACKING MACHINE**





















Electronic Scale Work Platform





# SHOW DETAILS

Strict quality control system, the quality of the machine is stable and reliable









Recommended by seller

Automatic liquid jam ginger garlic paste peanut butter mayonnaise tomato ketchup paste sauce sachet packing

#### machine

CN¥22,149.71 - CN¥27,233.25 / set

1 set

Automatic bevel seal plastic piping bag tomato sauce ketchup packing machine

CN¥81,336.64 -CN¥106,028.12 / set

1 set

Fully automatic rotary mini pudding jelly plastic cup filling and sealing machine

CN¥54,466.50 -CN¥55,918.94 / set

1 set

#### Professional and strong team

A professional team can provide customers with various packaging solutions, after understanding customer needs, we provide customers with suitable packaging solutions, and then start to p