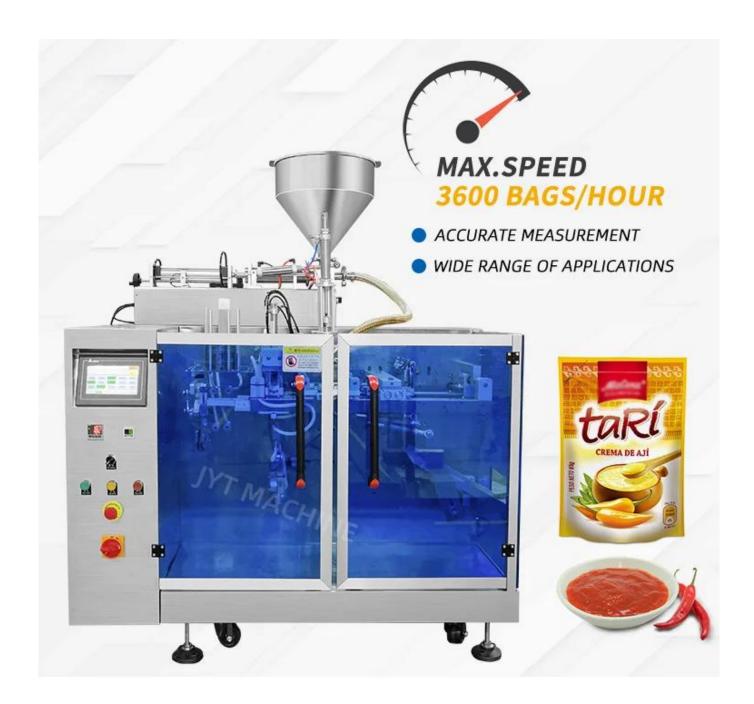

# LIQUID PACKING MACHINE

**Liquid Pump** 

**Main Machine** 

| Packing speed  | 20-60 bags/min            |
|----------------|---------------------------|
| Filling range  | 50-1000ml                 |
| Bag length     | 110-330mm                 |
| Bag width      | 90-210mm                  |
| Machine size   | 2150(L)*1350(W)*1300(H)mm |
| Machine weight | 900kg                     |
| Machine power  | 220V, 50/60HZ, 3.5KW      |