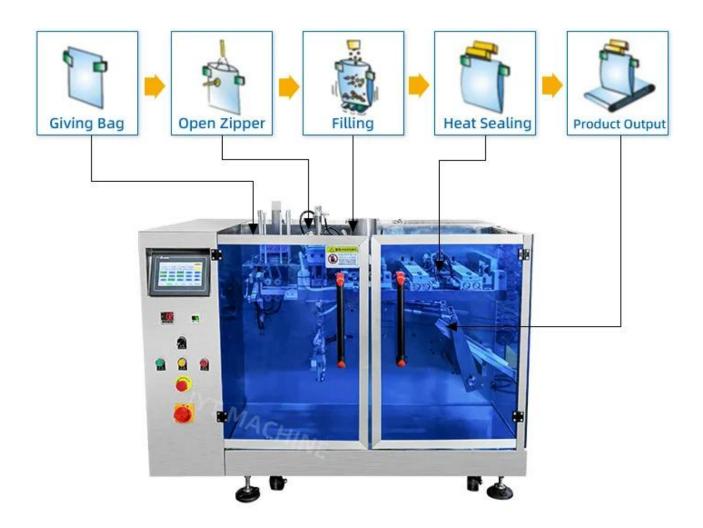

# INTRODUCTION

Professional team to provide customers with machine customization services

Main Features 1. Different machine models available to meet a wide range premade bag size. 2. Customized main machine structure for various kinds of bag shape, Like doypack zipper bag, 4 side seal bag, stand up bag and irregular bag, ect.

- 3. Multiple working station to meet full automatic process of bag pickup, date printing, bag opening, filling, bag arranging, sealing and output.
- 4. With upgrade PLC control system, easy for operation on touch screen of parameter setting. 5. Machine machine can equipment with different metering system like weigher, liquid pump, auger filler, bucket chain for different kinds of product filling and packing in premade bag.