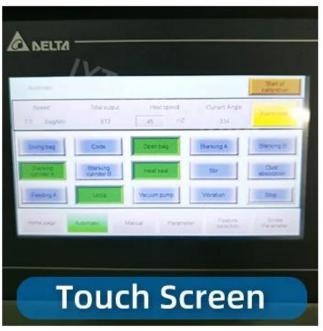

- 3. Multiple working station to meet full automatic process of bag pickup, date printing, bag opening, filling, bag arranging, sealing and output.
- 4. With upgrade PLC control system, easy for operation on touch screen of parameter setting. 5. Machine machine can equipment with different metering system like weigher, liquid pump, auger filler, bucket chain for different kinds of product filling and packing in premade bag.