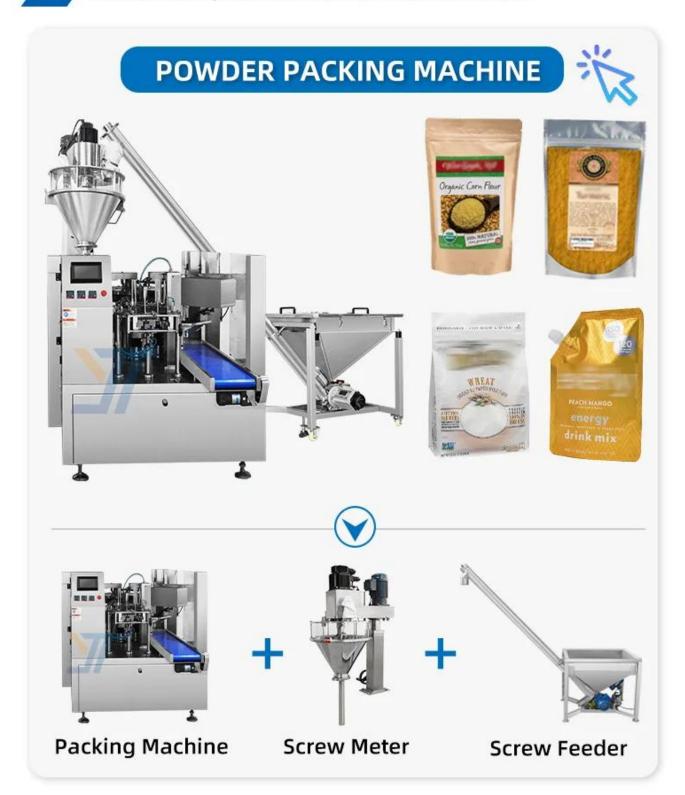

### **APPLICATION**

Applicable to a variety of materials, welcome to sample the package

This machine is suitable for doypack bag packaging of granules, powders, liquids and other materials Granules: sugar, monosodium glutamate, coffee beans, nuts, dried fruit, popcorn, pet food, frozen food, etc. Powder: coffee powder, matcha powder, milk tea powder, chili powder, curry powder, corn flour, flour, etc. Liquids: soy sauce, chili sauce, honey, ketchup, tartar, liquid butter, juice, milk, etc.

# POWDER —