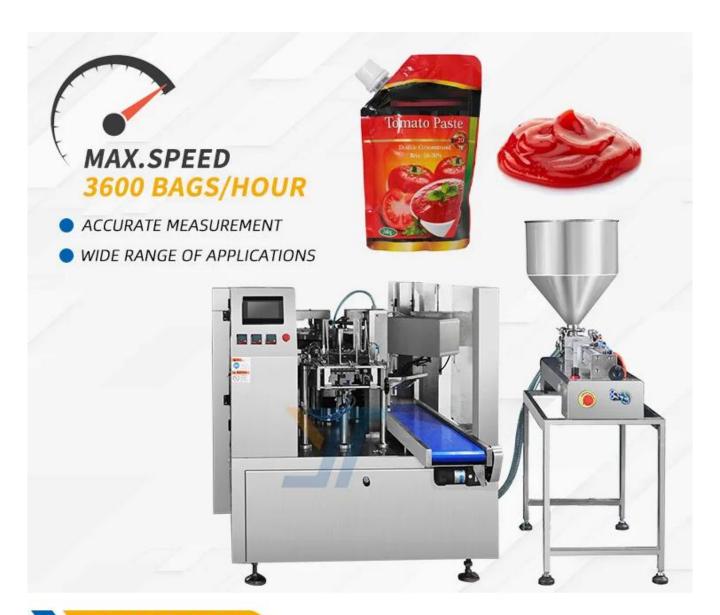

### **APPLICATION**

Applicable to a variety of materials, welcome to sample the package

This machine is suitable for doypack bag packaging of granules, powders, liquids and other materials Granules: sugar, monosodium glutamate, coffee beans, nuts, dried fruit, popcorn, pet food, frozen food, etc. Powder: coffee powder, matcha powder, milk tea powder, chili powder, curry powder, corn flour, flour, etc. Liquids: soy sauce, chili sauce, honey, ketchup, tartar, liquid butter, juice, milk, etc.

# BAG TYPE I TO THE SECOND SECO

Main Features 1. PLC full computer control system, color touch screen, easy to operate, intuitive and efficient. 2. Multi-station design, small footprint, can be equipped with coding, exhaust, punching and other functions according to customer requirements. 3. A variety of automatic alarm protection functions to minimize losser. 4. The machine frame is made of 1.5mm thick 304# stainless steel, which is strong and durable, effectively prevents corrosion and has a long service life 5. Using international brand high-quality electrical components, the quality is reliable and the machine operation is more stable. 6. All machines have CE certification and ROSH certificate.

| Measuring range | 100-1500g                               |
|-----------------|-----------------------------------------|
| Bag length      | 100-250mm                               |
| Bag width       | 100-350mm                               |
| Packing speed   | 25-60 bags/min                          |
| Machine size    | 1450(L)*1560(W)*1525(H)mm (single host) |
| Machine weight  | 1400kg                                  |
| Power           | 380V, 50/60Hz, 3.5kw                    |