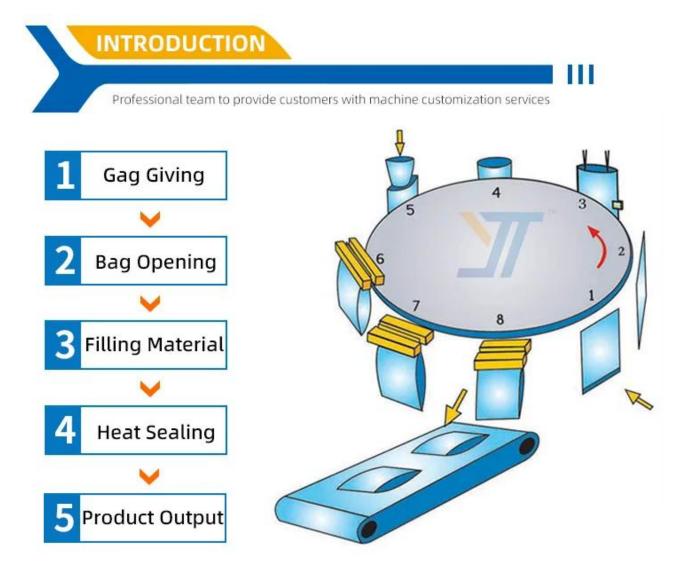

# BAG TYPE I TO THE SECOND SECO

Main Features 1. PLC full computer control system, color touch screen, easy to operate, intuitive and efficient. 2. Multi-station design, small footprint, can be equipped with coding, exhaust, punching and other functions according to customer requirements. 3. A variety of automatic alarm protection functions to minimize losser. 4. The machine frame is made of 1.5mm thick 304# stainless steel, which is strong and durable, effectively prevents corrosion and has a long service life 5. Using international brand high-quality electrical components, the quality is reliable and the machine operation is more stable. 6. All machines have CE certification and ROSH certificate.

### **MACHINE TYPE**

Professional team to provide customers with machine customization services