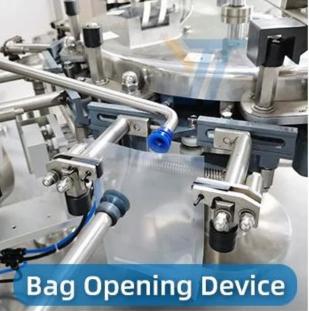

# BAG TYPE I TO THE SECOND SECO

Main Features 1. PLC full computer control system, color touch screen, easy to operate, intuitive and efficient. 2. Multi-station design, small footprint, can be equipped with coding, exhaust, punching and other functions according to customer requirements. 3. A variety of automatic alarm protection functions to minimize losser. 4. The machine frame is made of 1.5mm thick 304# stainless steel, which is strong and durable, effectively prevents corrosion and has a long service life 5. Using international brand high-quality electrical components, the quality is reliable and the machine operation is more stable. 6. All machines have CE certification and ROSH certificate.

### **SHOW DETAILS**

Strict quality control system, the quality of the machine is stable and reliable

Ш

The machine is equipped with PLC, inverter, transformer and other electrical components to ensure the stable operation of the machine and reduce the failure rate. Electrical components can be customized and upgraded according to customer needs.