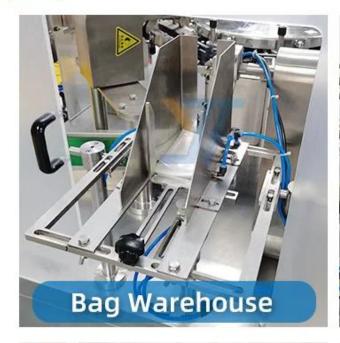

# BAG TYPE I TO THE SECOND SECO

Main Features 1. PLC full computer control system, color touch screen, easy to operate, intuitive and efficient. 2. Multi-station design, small footprint, can be equipped with coding, exhaust, punching and other functions according to customer requirements. 3. A variety of automatic alarm protection functions to minimize losser. 4. The machine frame is made of 1.5mm thick 304# stainless steel, which is strong and durable, effectively prevents corrosion and has a long service life 5. Using international brand high-quality electrical components, the quality is reliable and the machine operation is more stable. 6. All machines have CE certification and ROSH certificate.

### **SHOW DETAILS**

Strict quality control system, the quality of the machine is stable and reliable

Ш

The machine is equipped with PLC, inverter, transformer and other electrical components to ensure the stable operation of the machine and reduce the failure rate. Electrical components can be customized and upgraded according to customer needs.