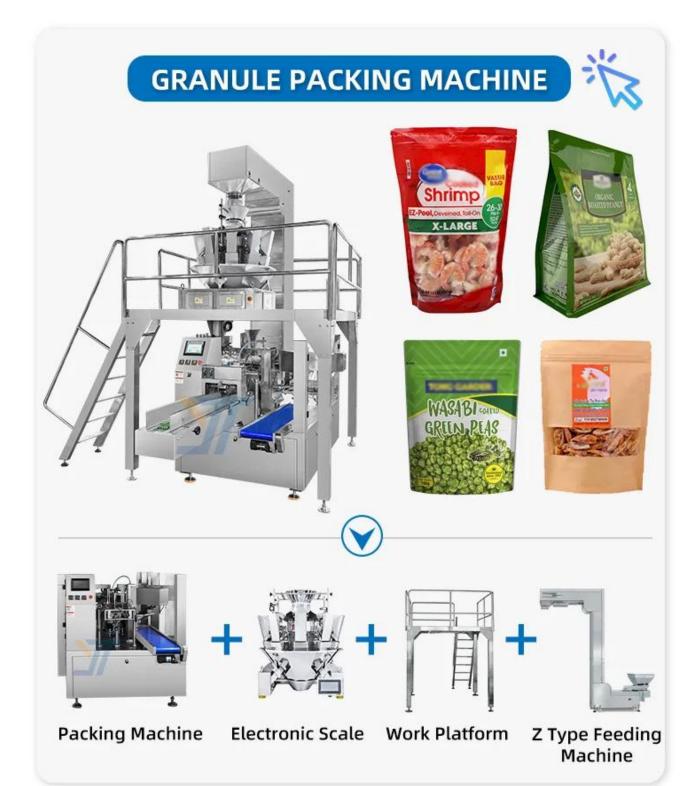

### **APPLICATION**

Applicable to a variety of materials, welcome to sample the package

This machine is suitable for doypack bag packaging of granules, powders, liquids and other materials Granules: sugar, monosodium glutamate, coffee beans, nuts, dried fruit, popcorn, pet food, frozen food, etc. Powder: coffee powder, matcha powder, milk tea powder, chili powder, curry powder, corn flour, flour, etc. Liquids: soy sauce, chili sauce, honey, ketchup, tartar, liquid butter, juice, milk, etc.

# — GRANULE —