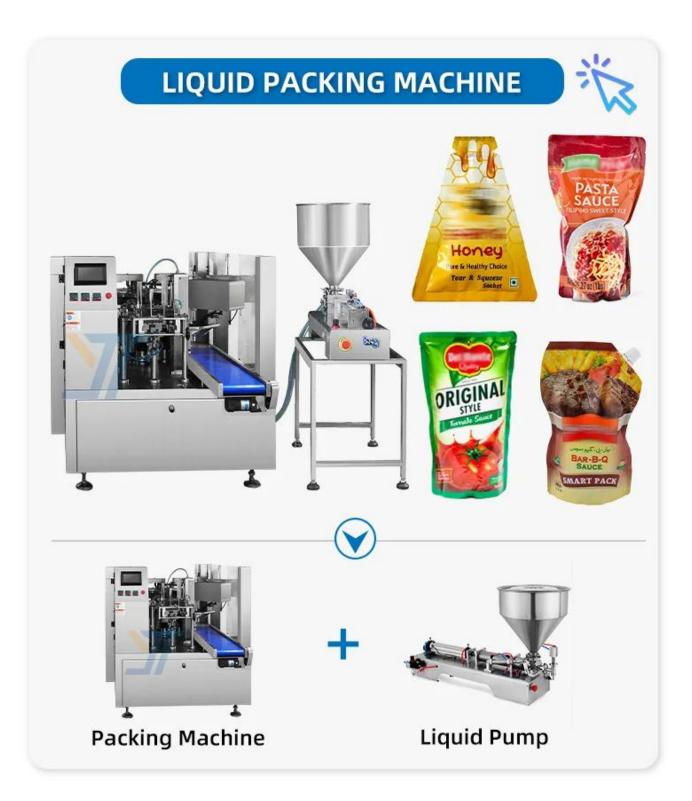

# Automatic premade pouch doypack bag tea coffee powder packing machine

### **APPLICATION**

Applicable to a variety of materials, welcome to sample the package

This machine is suitable for doypack bag packaging of granules, powders, liquids and other materials Granules: sugar, monosodium glutamate, coffee beans, nuts, dried fruit, popcorn, pet food, frozen food, etc. Powder: coffee powder, matcha powder, milk tea powder, chili powder, curry powder, corn flour, flour, etc. Liquids: soy sauce, chili sauce, honey, ketchup, tartar, liquid butter, juice, milk, etc.

# — LIQUID —