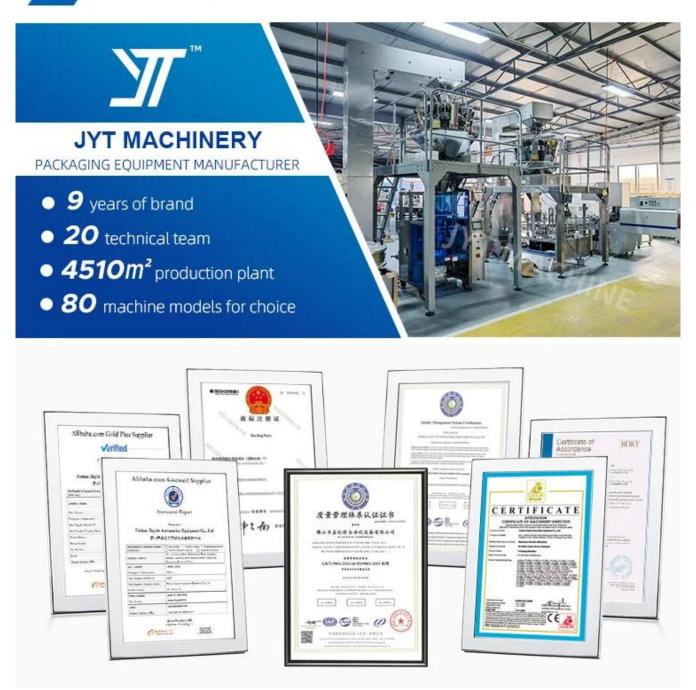

### **ABOUT US**

We have more than 120 professional staff

Foshan Jayant Packaging Machinery Co., Ltd. is a professional and reliable manufacturer of bottle filling machine, capping machine, labeling machine and pouch packing machine. We are providing quality packing solutions for bottle filling and packing in the industries of home care and personal care, foodstuff, agrochemical, chemical and lubricate oil for liquids, cream/ointment, fluid and half-fluid, powders, and granules products.

# WORKSHOP

We have  $4510\text{m}^2$  standardized production workshop