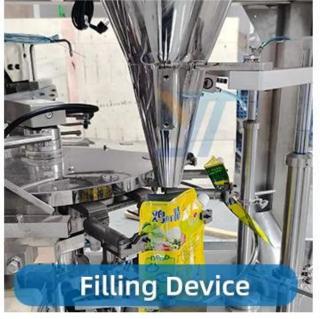

# BAG TYPE I TO THE SECOND SECO

Main Features 1. PLC full computer control system, color touch screen, easy to operate, intuitive and efficient. 2. Multi-station design, small footprint, can be equipped with coding, exhaust, punching and other functions according to customer requirements. 3. A variety of automatic alarm protection functions to minimize losser. 4. The machine frame is made of 1.5mm thick 304# stainless steel, which is strong and durable, effectively prevents corrosion and has a long service life 5. Using international brand high-quality electrical components, the quality is reliable and the machine operation is more stable. 6. All machines have CE certification and ROSH certificate.

### **SHOW DETAILS**

Strict quality control system, the quality of the machine is stable and reliable

Ш

The machine is equipped with PLC, inverter, transformer and other electrical components to ensure the stable operation of the machine and reduce the failure rate. Electrical components can be customized and upgraded according to customer needs.