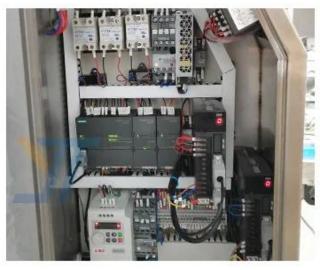

### **SHOW DETAILS**

Strict quality control system, the quality of the machine is stable and reliable

Ш

The machine is equipped with PLC, inverter, transformer and other electrical components to ensure the stable operation of the machine and reduce the failure rate. Electrical components can be customized and upgraded according to customer needs.