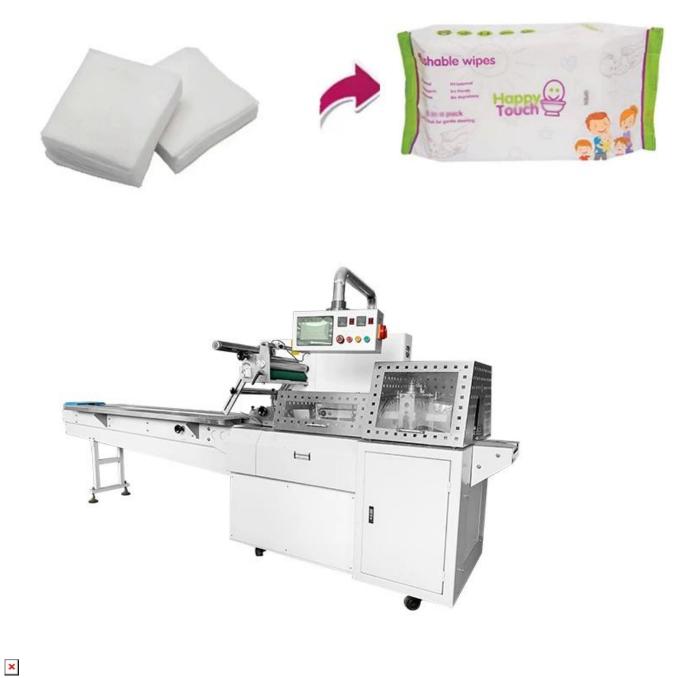

Low Cost Factory Price High Speed Horizontal Wet Tissues Packing Machine

### **Product Detail**











# **Product Sample**



# AVARIETY OF PRODUCTS MULTI PURPOSE MACHINE



## **Product Advantages**

Main Features

1. The food contact part is stainless steel structure, in accordance with the food QS(productiton license) and medical GMP hygiene requirements.

2. Double frequency conversion control, bag length when set and will cut immediately, in one step, saving time and packaging material.

3. The high-sensitivity electric eye mark, no need to manually adjust after setting, the position of the bag's sealing and cutting size is accurate, and the finished bag is flat and beautiful.

4. Temperature independent PID (temperature controller) intelligent control, stable temperature control, suitable for various packaging film.

5. Color touch screen display, positioning shutdown, auto