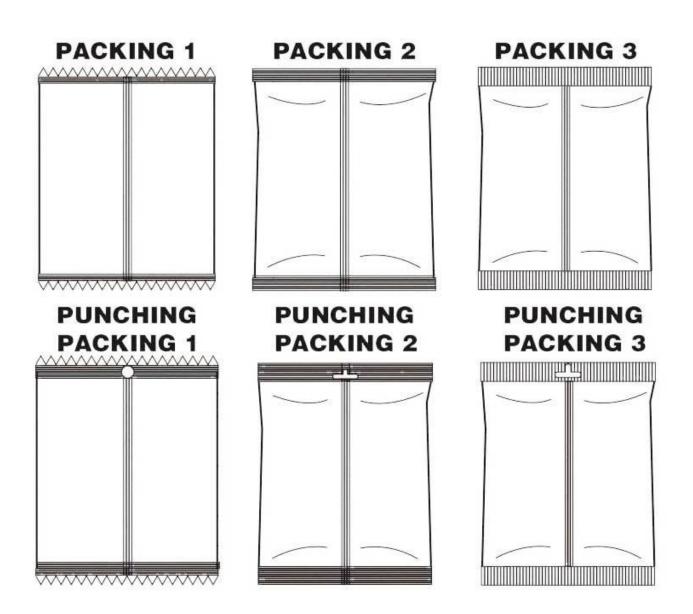

# **Product Sample**

7. The mechanical design and transmission system are simple, the work is more reliable, and the maintenance is more convenient.

8. Machine can add guess bag device, finished bag will be more beautiful and enhance the product grade.