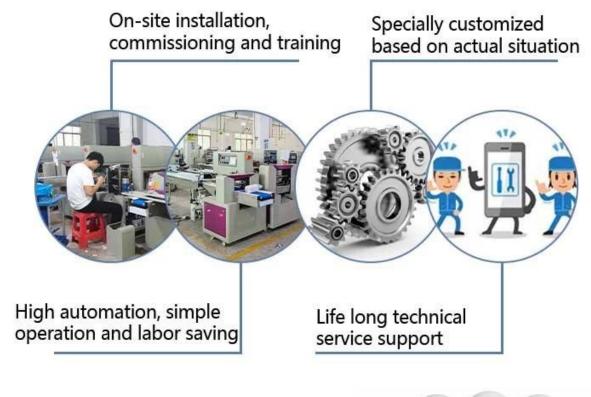

# **Payment**

You can pay by 100% T/T, Ali-pay, 70% L/C at sight would be available for qualified bank.

### **Our Factory**



Foshan JYT Packaging Machinery Co., Ltd. is a professional and reliable manufacturer of bottle filling machine, capping machine, labeling machine and pouch packing machine . We are providing quality packing solutions for bottle filling and packing in the industries of home care and personal care , foodstuff, agrochemical , chemical and lubricate oil for liquids, cream/ointment, fluid and half-fluid, powders, and granules products. With years experience and development, We have Obtained ISO9001 quality management system authentication and parts of our products have passed CE authentication.

# EXHIBITION RECORD











# Our Customers -





# Our Advantage •





# PACKAGING SHIPPING



It can be shipped by terms of Ex-work, FCA,FOB,CNF,CIF by sea or by air DHL, UPS, FedEx, TNT, EMS etc[]based on the buyer's forwarder or ours.

### FAQ

#### Q1.Are you a manufacturer?

A1:Yes, we are an experienced manufacturer with our own brand and production lines.

#### Q2.How about quality of products?

A2: Our technicians and QC teams test the products one by one using aging line, professional devices and instruments to ensure the quality for all products.

#### Q3.How about price?

A3: We are a manufacturer and always offer our customers the most competitive prices.

#### Q4.How to place an order?

A4: Contact with online service, or sent email to us directly, we will reply to you with product price,

specifications, packing etc. soon. Thank you.

#### Q