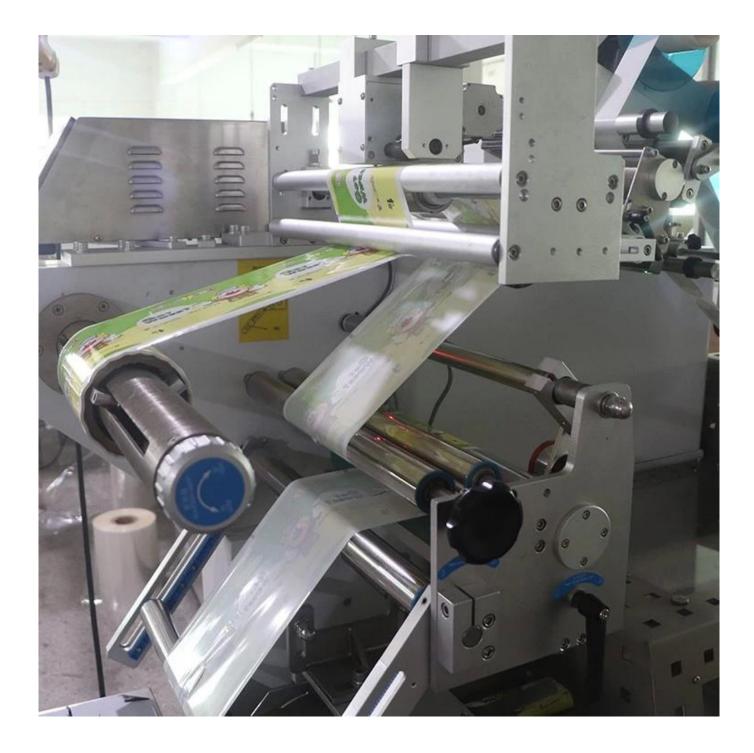

## **Product Advantages**

Main Features

1. The food contact part is stainless steel structure, in accordance with the food QS(productiton license) and medical GMP hygiene requirements.

2. Double frequency conversion control, bag length when set and will cut immediately, in one step, saving time and packaging material.

3. The high-sensitivity electric eye mark, no need to manually adjust after setting, the position of the bag's sealing and cutting size is accurate, and the finished bag is flat and beautiful.

4. Temperature independent PID (temperature controller) intelligent control, stable temperature control, suitable for various packaging film.