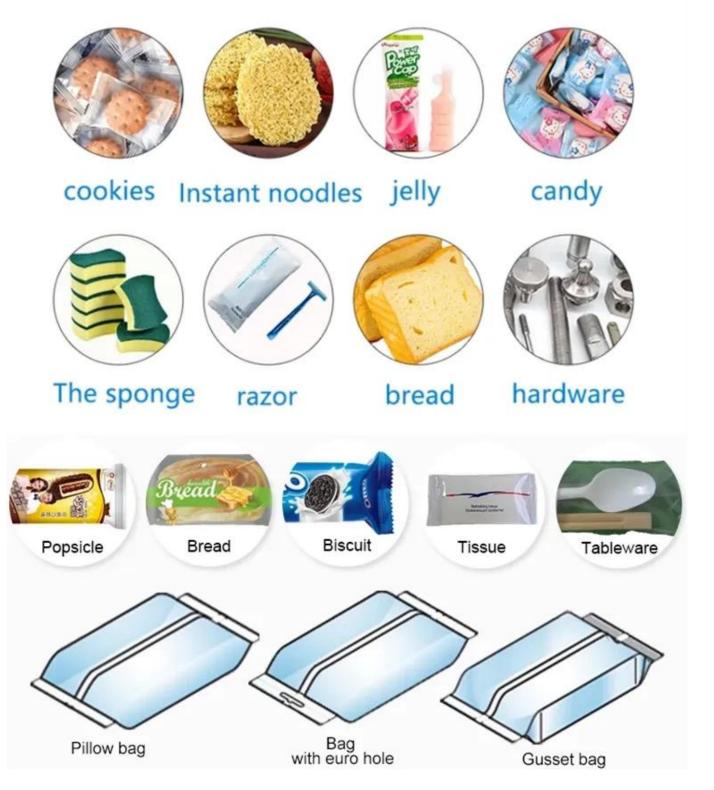

Low Cost Factory Price High Speed Horizontal Wet Tissues Packing Machine

### **Product Detail**











# **Product Sample**



# AVARIETY OF PRODUCTS MULTI PURPOSE MACHINE



## **Product Advantages**

Main Features

1. The food contact part is stainless steel structure, in accordance with the food QS(productiton license) and medical GMP hygiene requirements.

2. Double frequency conversion control, bag length when set and will cut immediately, in one step, saving time and packaging material.

3. The high-sensitivity electric eye mark, no need to manually adjust after setting, the position of the bag's sealing and cutting size is accurate, and the finished bag is flat and beautiful.

4. Temperature independent PID (temperature controller) intelligent control, stable temperature control, suitable for various packaging film.

5. Color touch screen display, positioning shutdown, automatic fault diagnosis function

6. The production can automatically counted, and