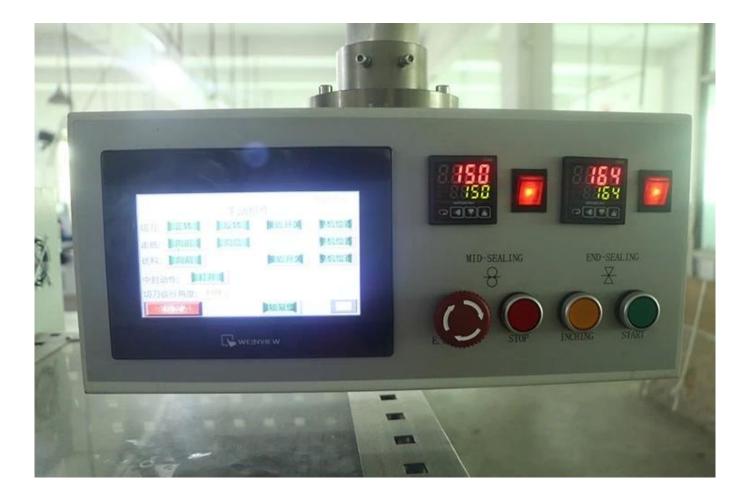

### **Product Detail**

5. Color touch screen display, positioning shutdown, automatic fault diagnosis function

6. The production can automatically counted, and the production is determined quantitatively, and the packaging output can show accurate and clear.